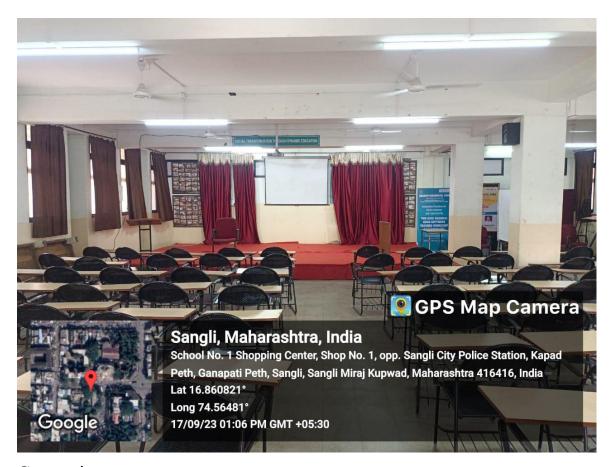

#### 2. facilities for cultural activities-

1 seminar hall/auditorium with LCD projector & Internet connectivity

1 conference room LCD projector & Internet connectivity

1 sound system

NSS room

Magningli Bharati Vidyapeeth's New Law College, Sangli

## Auditorium