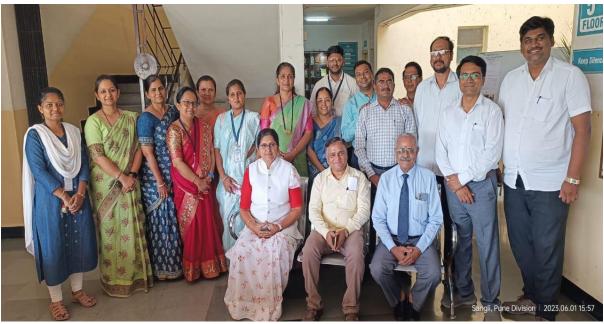

### BHARATI VIDYAPEETH'S NEW LAW COLLEGE SANGLI IQAC

organizes One Day Workshop for Participative Management

June 1, 2023

#### Report

Date: 01/06/2023

Bharati Vidyapeeth's New Law College organized the one-day workshop regarding participative management for principals, teaching staff and non-teaching staff of BV Y.C. Law College Karad, BV New Law College Kolhapur and, BV New Law College Sangli, on June 1, 2023, in the conference hall at 6th floor of Bharati Vidyapeeth Bhavan, Rajwada Chowk Sangli by 2.00 pm.

Hon. K. D. Jadhav, Joint Secretary, Bharati Vidyapeeth taken review of NAAC work progress from IQAC coordinators of three law colleges. He also knew the problems of law colleges of Kolhapur, Karad and Sangli. He guided college staff for expediting the NAAC process. He motivated the teachers and administrative staff to give their best for the college. Hon. Principals and IQAC Coordinators also shared their experiences, difficulties, and possible solutions in respect of NAAC work progress and process. Various difficulties were discussed in the workshop such as infrastructure, full-time principal, full-time staff etc. Hon. K.D. Jadhav sir assured the college to resolve the issues from Management of Bharati Vidyapeeth Pune.

### Some snaps of the workshop