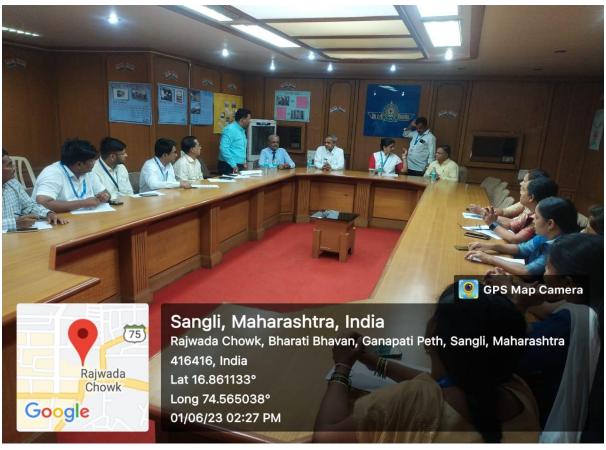

### BHARATI VIDYAPEETH'S NEW LAW COLLEGE SANGLI IQAC

organizes One Day Workshop for Participative Management

June 1, 2023

#### Invitation

DATE: 22/05/2023

As per the directions of Bharati Vidyapeeth Pune, BV new law college is to organize the one-day workshop regarding participative management for principals, teaching staff and non-teaching staff of BV Y.C. Law College Karad, BV New Law College Kolhapur and, BV New Law College Sangli, on June 1, 2023, in the conference hall at 6th floor of Bharati Vidyapeeth Bhavan, Rajwada Chowk Sangli by 2.00 pm.

Hon. K. D. Jadhav, Joint Secretary, Bharati Vidyapeeth has consented to guide college staff for expediting the NAAC process. Hon. Principals and IQAC Coordinators are invited to share their experiences, difficulties, and possible solutions in respect of NAAC work progress and process.

#### Report

Date: 01/06/2023

Bharati Vidyapeeth's New Law College organized the one-day workshop regarding participative management for principals, teaching staff and non-teaching staff of BV Y.C. Law College Karad, BV New Law College Kolhapur and, BV New Law College Sangli, on June 1, 2023, in the conference hall at 6th floor of Bharati Vidyapeeth Bhavan, Rajwada Chowk Sangli by 2.00 pm.

Hon. K. D. Jadhav, Joint Secretary, Bharati Vidyapeeth taken review of NAAC work progress from IQAC coordinators of three law colleges. He also knew the problems of law colleges of Kolhapur, Karad and Sangli. He guided college staff for expediting the NAAC process. He motivated the teachers and administrative staff to give their best for the college. Hon. Principals and IQAC Coordinators also shared their experiences, difficulties, and possible solutions in respect of NAAC work progress and process. Various difficulties were discussed in the workshop such as infrastructure, full-time principal, full-time staff etc. Hon. K.D. Jadhav sir assured the college to resolve the issues from Management of Bharati Vidyapeeth Pune.

### Some snaps of the workshop