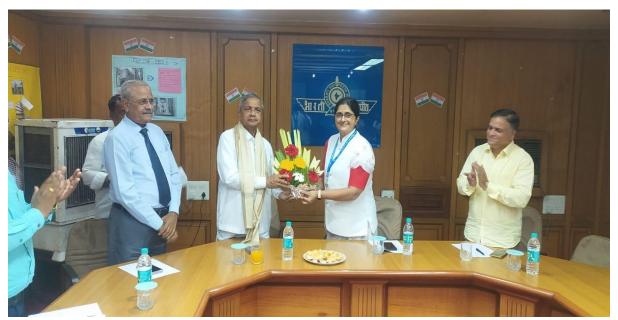

#### Report

Date: 01/06/2023

Bharati Vidyapeeth's New Law College organized the one-day workshop regarding participative management for principals, teaching staff and non-teaching staff of BV Y.C. Law College Karad, BV New Law College Kolhapur and, BV New Law College Sangli, on June 1, 2023, in the conference hall at 6th floor of Bharati Vidyapeeth Bhavan, Rajwada Chowk Sangli by 2.00 pm.

Hon. K. D. Jadhav, Joint Secretary, Bharati Vidyapeeth taken review of NAAC work progress from IQAC coordinators of three law colleges. He also knew the problems of law colleges of Kolhapur, Karad and Sangli. He guided college staff for expediting the NAAC process. He motivated the teachers and administrative staff to give their best for the college. Hon. Principals and IQAC Coordinators also shared their experiences, difficulties, and possible solutions in respect of NAAC work progress and process. Various difficulties were discussed in the workshop such as infrastructure, full-time principal, full-time staff etc. Hon. K.D. Jadhav sir assured the college to resolve the issues from Management of Bharati Vidyapeeth Pune.

### Some snaps of the workshop

## Workshop on Preparation of NAAC at NLC Sangli, On Thursday,01/06/2023