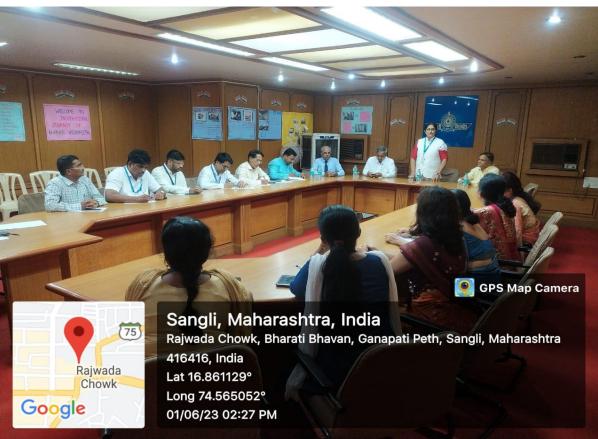

#### Report

Date: 01/06/2023

Bharati Vidyapeeth's New Law College organized the one-day workshop regarding participative management for principals, teaching staff and non-teaching staff of BV Y.C. Law College Karad, BV New Law College Kolhapur and, BV New Law College Sangli, on June 1, 2023, in the conference hall at 6th floor of Bharati Vidyapeeth Bhavan, Rajwada Chowk Sangli by 2.00 pm.

Hon. K. D. Jadhav, Joint Secretary, Bharati Vidyapeeth taken review of NAAC work progress from IQAC coordinators of three law colleges. He also knew the problems of law colleges of Kolhapur, Karad and Sangli. He guided college staff for expediting the NAAC process. He motivated the teachers and administrative staff to give their best for the college. Hon. Principals and IQAC Coordinators also shared their experiences, difficulties, and possible solutions in respect of NAAC work progress and process. Various difficulties were discussed in the workshop such as infrastructure, full-time principal, full-time staff etc. Hon. K.D. Jadhav sir assured the college to resolve the issues from Management of Bharati Vidyapeeth Pune.

### Some snaps of the workshop

## Workshop on Preparation of NAAC at NLC Sangli, On Thursday,01/06/2023