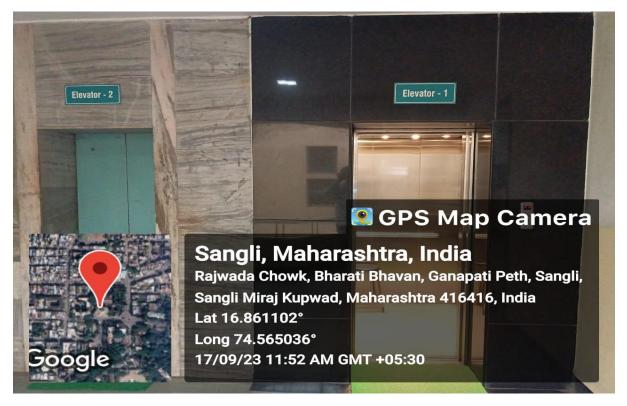

#### Divyangjan friendly Policy/initiatives

- The Institution has disabled-friendly, barrier free environment. The college has provided lifts for easy access to classrooms. There are disabled-friendly washrooms. Separate room for girls and boys is provided.
- Provision for enquiry and information is done in the college. During the examination, Human assistance, and scribe is provided to divyangjan students as per the norms of government of Maharashtra and affiliating university.
- 3. Wheelchair facility is available in the college to access the lift and classrooms.

## **Two Elevators**

Commode