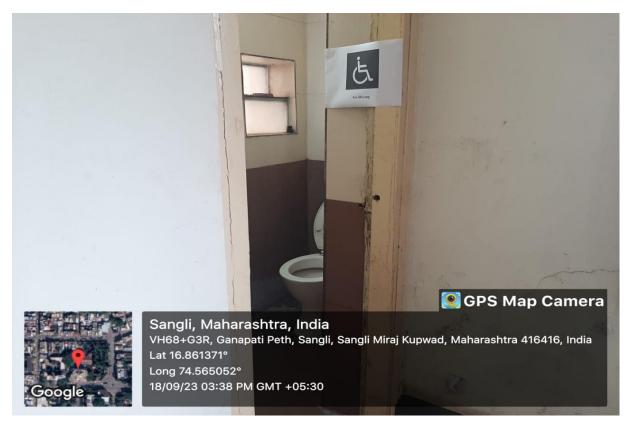

#### Divyangjan friendly Policy/initiatives

- The Institution has disabled-friendly, barrier free environment. The college has provided lifts for easy access to classrooms. There are disabled-friendly washrooms. Separate room for girls and boys is provided.
- Provision for enquiry and information is done in the college. During the examination, Human assistance, and scribe is provided to divyangjan students as per the norms of government of Maharashtra and affiliating university.
- 3. Wheelchair facility is available in the college to access the lift and classrooms.

## **Two Elevators**

Commode