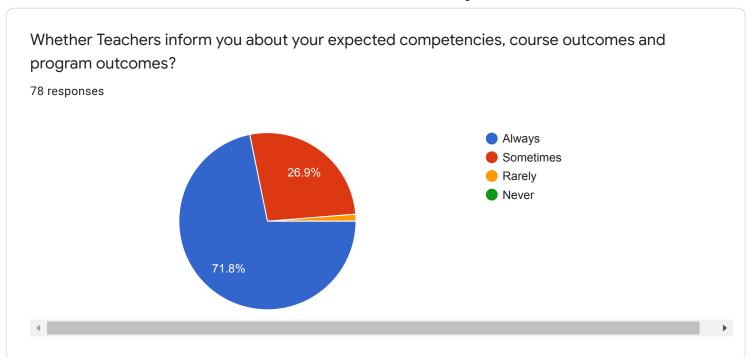

damashish992@gmail.com

| Name in Full            |   |
|-------------------------|---|
| 78 responses            |   |
| Supriya bharat salunkhe |   |
| Pranita Pradip Shinde   |   |
| Anjali Shivaji Shinde   |   |
| Sameera Mahesh joshi.   |   |
| Martand Pradeep Joshi   |   |
| Sanjay Aher             |   |
| Amit.B.Bedage           |   |
| Kazim Naushadali Jumani |   |
| Joshy Michael           | • |
|                         |   |

| Contact Number |  |   |
|----------------|--|---|
| 78 responses   |  |   |
| 7038397979     |  |   |
| 9422415695     |  |   |
| 9579392862     |  |   |
| 9373983342     |  |   |
| 08390441192    |  |   |
| 9822916809     |  |   |
| 8607831107     |  |   |
| 8208266569     |  |   |
| 9011536955     |  | • |
|                |  |   |











































| Share your observation/suggestions so as to improve teaching-learning of college.  45 responses |    |
|-------------------------------------------------------------------------------------------------|----|
| No                                                                                              |    |
| All teacher is teaching Good                                                                    | -1 |
| No suggestions                                                                                  |    |
| Neutral                                                                                         |    |
| Use of ict to be increased.                                                                     |    |
| The college takes excellent efforts to im