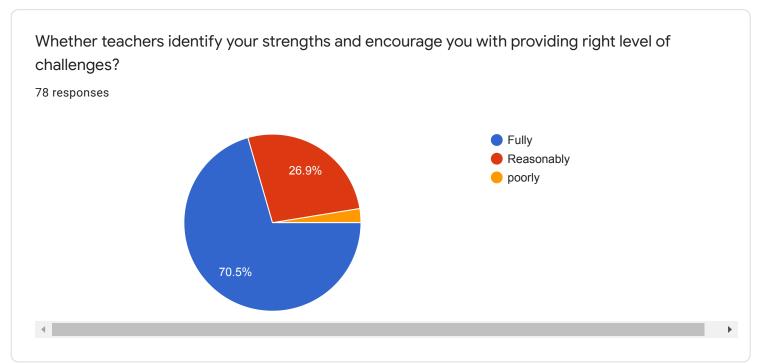

ish992@gmail.com

| Name in Full            |   |
|-------------------------|---|
| 78 responses            |   |
| Supriya bharat salunkhe |   |
| Pranita Pradip Shinde   |   |
| Anjali Shivaji Shinde   |   |
| Sameera Mahesh joshi.   |   |
| Martand Pradeep Joshi   |   |
| Sanjay Aher             |   |
| Amit.B.Bedage           |   |
| Kazim Naushadali Jumani |   |
| Joshy Michael           | • |
|                         |   |

| Contact Number |  |   |
|----------------|--|---|
| 78 responses   |  |   |
| 7038397979     |  |   |
| 9422415695     |  |   |
| 9579392862     |  |   |
| 9373983342     |  |   |
| 08390441192    |  |   |
| 9822916809     |  |   |
| 8607831107     |  |   |
| 8208266569     |  |   |
| 9011536955     |  | • |
|                |  |   |











































| Share your observation/suggestions so as to improve teaching-learning of college.  45 responses |    |
|-------------------------------------------------------------------------------------------------|----|
| No                                                                                              |    |
| All teacher is teaching Good                                                                    | -1 |
| No suggestions                                                                                  |    |
| Neutral                                                                                         |    |
| Use of ict to be increased.                                                                     |    |
| The college takes excellent efforts to impart k