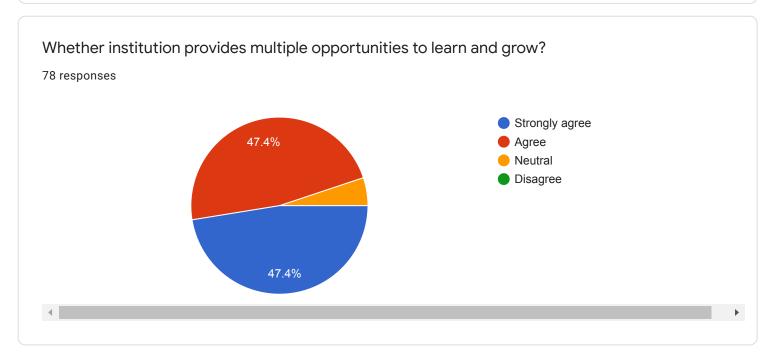

kadamashish992@gmail.com

| Name in Full            |   |
|-------------------------|---|
| 78 responses            |   |
| Supriya bharat salunkhe |   |
| Pranita Pradip Shinde   |   |
| Anjali Shivaji Shinde   |   |
| Sameera Mahesh joshi.   |   |
| Martand Pradeep Joshi   |   |
| Sanjay Aher             |   |
| Amit.B.Bedage           |   |
| Kazim Naushadali Jumani |   |
| Joshy Michael           | • |
|                         |   |

| Contact Number |  |   |
|----------------|--|---|
| 78 responses   |  |   |
| 7038397979     |  |   |
| 9422415695     |  |   |
| 9579392862     |  |   |
| 9373983342     |  |   |
| 08390441192    |  |   |
| 9822916809     |  |   |
| 8607831107     |  |   |
| 8208266569     |  |   |
| 9011536955     |  | • |
|                |  |   |











































| Share your observation/suggestions so as to improve teaching-learning of college.  45 responses |    |
|-------------------------------------------------------------------------------------------------|----|
| No                                                                                              |    |
| All teacher is teaching Good                                                                    | -1 |
| No suggestions                                                                                  |    |
| Neutral                                                                                         |    |
| Use of ict to be increased.                                                                     |    |
| The college takes excellent efforts to