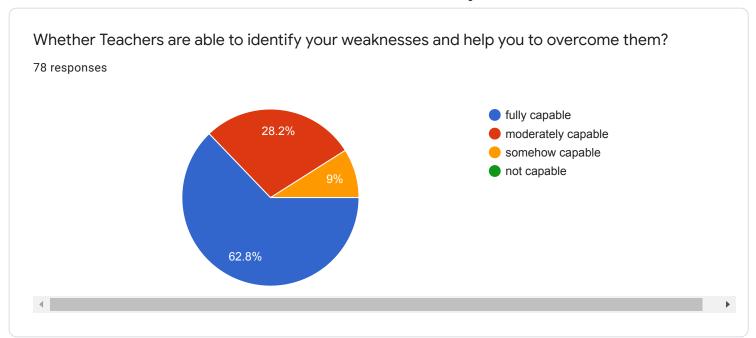

h992@gmail.com

| Name in Full            |   |
|-------------------------|---|
| 78 responses            |   |
| Supriya bharat salunkhe |   |
| Pranita Pradip Shinde   |   |
| Anjali Shivaji Shinde   |   |
| Sameera Mahesh joshi.   |   |
| Martand Pradeep Joshi   |   |
| Sanjay Aher             |   |
| Amit.B.Bedage           |   |
| Kazim Naushadali Jumani |   |
| Joshy Michael           | • |
|                         |   |

| Contact Number |  |   |
|----------------|--|---|
| 78 responses   |  |   |
| 7038397979     |  |   |
| 9422415695     |  |   |
| 9579392862     |  |   |
| 9373983342     |  |   |
| 08390441192    |  |   |
| 9822916809     |  |   |
| 8607831107     |  |   |
| 8208266569     |  |   |
| 9011536955     |  | • |
|                |  |   |











































| Share your observation/suggestions so as to improve teaching-learning of college.  45 responses |    |
|-------------------------------------------------------------------------------------------------|----|
| No                                                                                              |    |
| All teacher is teaching Good                                                                    | -1 |
| No suggestions                                                                                  |    |
| Neutral                                                                                         |    |
| Use of ict to be increased.                                                                     |    |
| The college takes excellent efforts to impart kno