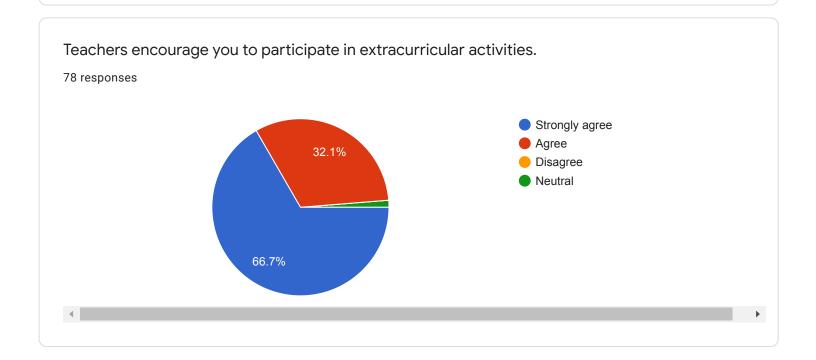

il.com

| Name in Full            |   |
|-------------------------|---|
| 78 responses            |   |
| Supriya bharat salunkhe |   |
| Pranita Pradip Shinde   |   |
| Anjali Shivaji Shinde   |   |
| Sameera Mahesh joshi.   |   |
| Martand Pradeep Joshi   |   |
| Sanjay Aher             |   |
| Amit.B.Bedage           |   |
| Kazim Naushadali Jumani |   |
| Joshy Michael           | • |
|                         |   |

| Contact Number |  |   |
|----------------|--|---|
| 78 responses   |  |   |
| 7038397979     |  |   |
| 9422415695     |  |   |
| 9579392862     |  |   |
| 9373983342     |  |   |
| 08390441192    |  |   |
| 9822916809     |  |   |
| 8607831107     |  |   |
| 8208266569     |  |   |
| 9011536955     |  | • |
|                |  |   |











































| Share your observation/suggestions so as to improve teaching-learning of college.  45 responses |    |
|-------------------------------------------------------------------------------------------------|----|
| No                                                                                              |    |
| All teacher is teaching Good                                                                    | -1 |
| No suggestions                                                                                  |    |
| Neutral                                                                                         |    |
| Use of ict to be increased.                                                                     |    |
| The college takes excellent efforts to impart knowledge e