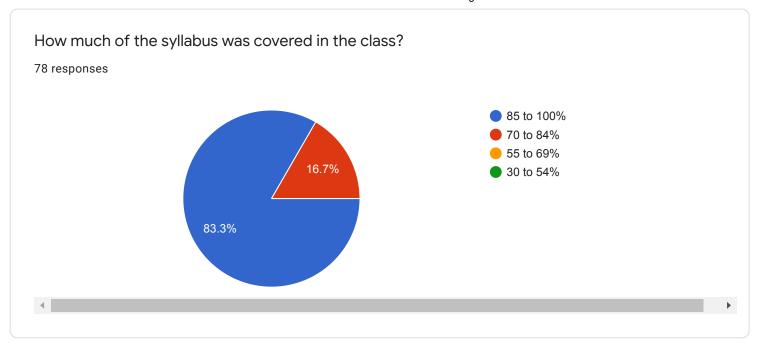

60@gmail.com

kadamashish992@gmail.com

| Name in Full            |   |
|-------------------------|---|
| 78 responses            |   |
| Supriya bharat salunkhe |   |
| Pranita Pradip Shinde   |   |
| Anjali Shivaji Shinde   |   |
| Sameera Mahesh joshi.   |   |
| Martand Pradeep Joshi   |   |
| Sanjay Aher             |   |
| Amit.B.Bedage           |   |
| Kazim Naushadali Jumani |   |
| Joshy Michael           | • |
|                         |   |

| Contact Number |  |   |
|----------------|--|---|
| 78 responses   |  |   |
| 7038397979     |  |   |
| 9422415695     |  |   |
| 9579392862     |  |   |
| 9373983342     |  |   |
| 08390441192    |  |   |
| 9822916809     |  |   |
| 8607831107     |  |   |
| 8208266569     |  |   |
| 9011536955     |  | • |
|                |  |   |











































| Share your observation/suggestions so as to improve teaching-learning of college.  45 responses |    |
|-------------------------------------------------------------------------------------------------|----|
| No                                                                                              |    |
| All teacher is teaching Good                                                                    | -1 |
| No suggestions                                                                                  |    |
| Neutral                                                                                         |    |
| Use of ict to be increased.                                                                     |    |
| The college takes excelle