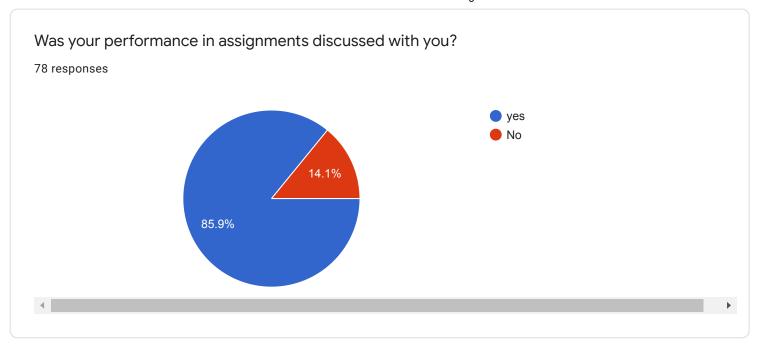

.com

kadamashish992@gmail.com

| Name in Full            |   |
|-------------------------|---|
| 78 responses            |   |
| Supriya bharat salunkhe |   |
| Pranita Pradip Shinde   |   |
| Anjali Shivaji Shinde   |   |
| Sameera Mahesh joshi.   |   |
| Martand Pradeep Joshi   |   |
| Sanjay Aher             |   |
| Amit.B.Bedage           |   |
| Kazim Naushadali Jumani |   |
| Joshy Michael           | • |
|                         |   |

| Contact Number |  |   |
|----------------|--|---|
| 78 responses   |  |   |
| 7038397979     |  |   |
| 9422415695     |  |   |
| 9579392862     |  |   |
| 9373983342     |  |   |
| 08390441192    |  |   |
| 9822916809     |  |   |
| 8607831107     |  |   |
| 8208266569     |  |   |
| 9011536955     |  | • |
|                |  |   |











































| Share your observation/suggestions so as to improve teaching-learning of college.  45 responses |    |
|-------------------------------------------------------------------------------------------------|----|
| No                                                                                              |    |
| All teacher is teaching Good                                                                    | -1 |
| No suggestions                                                                                  |    |
| Neutral                                                                                         |    |
| Use of ict to be increased.                                                                     |    |
| The college takes excellent effor