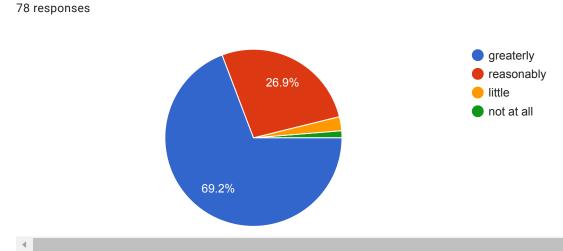

mail.com

| Name in Full            |   |
|-------------------------|---|
| 78 responses            |   |
| Supriya bharat salunkhe |   |
| Pranita Pradip Shinde   |   |
| Anjali Shivaji Shinde   |   |
| Sameera Mahesh joshi.   |   |
| Martand Pradeep Joshi   |   |
| Sanjay Aher             |   |
| Amit.B.Bedage           |   |
| Kazim Naushadali Jumani |   |
| Joshy Michael           | • |
|                         |   |

| Contact Number |  |   |
|----------------|--|---|
| 78 responses   |  |   |
| 7038397979     |  |   |
| 9422415695     |  |   |
| 9579392862     |  |   |
| 9373983342     |  |   |
| 08390441192    |  |   |
| 9822916809     |  |   |
| 8607831107     |  |   |
| 8208266569     |  |   |
| 9011536955     |  | • |
|                |  |   |











































| Share your observation/suggestions so as to improve teaching-learning of college.  45 responses |    |
|-------------------------------------------------------------------------------------------------|----|
| No                                                                                              |    |
| All teacher is teaching Good                                                                    | -1 |
| No suggestions                                                                                  |    |
| Neutral                                                                                         |    |
| Use of ict to be increased.                                                                     |    |
| The college takes excellent efforts to impart knowledge