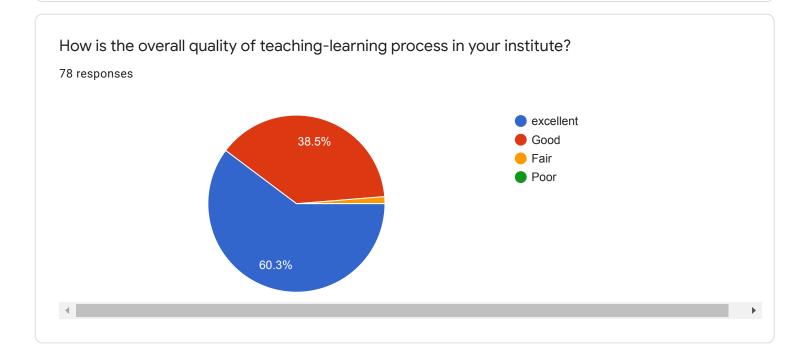

| Share your observation/suggestions so as to improve teaching-learning of college.  45 responses |    |
|-------------------------------------------------------------------------------------------------|----|
| No                                                                                              |    |
| All teacher is teaching Good                                                                    | -1 |
| No suggestions                                                                                  |    |
| Neutral                                                                                         |    |
| Use of ict to be increased.                                                                     |    |
| The college takes excellent efforts to impart knowledge even during this pandemic situation.    |    |
| It's good                                                                                       |    |
| Nothing                                                                                         |    |
| Well                                                                                            | •  |