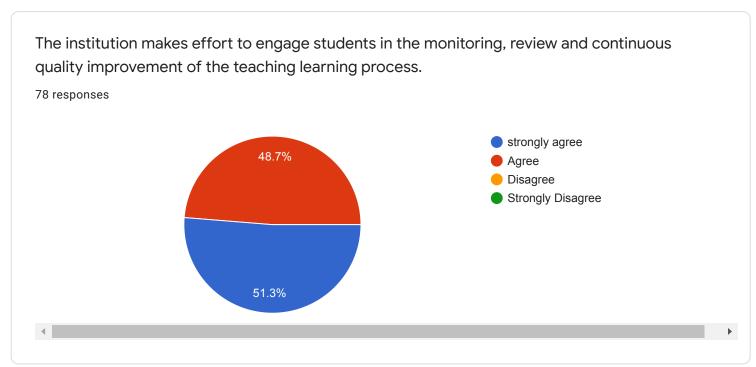

92@gmail.com

| Name in Full            |   |
|-------------------------|---|
| 78 responses            |   |
| Supriya bharat salunkhe |   |
| Pranita Pradip Shinde   |   |
| Anjali Shivaji Shinde   |   |
| Sameera Mahesh joshi.   |   |
| Martand Pradeep Joshi   |   |
| Sanjay Aher             |   |
| Amit.B.Bedage           |   |
| Kazim Naushadali Jumani |   |
| Joshy Michael           | • |
|                         |   |

| Contact Number |  |   |
|----------------|--|---|
| 78 responses   |  |   |
| 7038397979     |  |   |
| 9422415695     |  |   |
| 9579392862     |  |   |
| 9373983342     |  |   |
| 08390441192    |  |   |
| 9822916809     |  |   |
| 8607831107     |  |   |
| 8208266569     |  |   |
| 9011536955     |  | • |
|                |  |   |











































| Share your observation/suggestions so as to improve teaching-learning of college.  45 responses |    |
|-------------------------------------------------------------------------------------------------|----|
| No                                                                                              |    |
| All teacher is teaching Good                                                                    | -1 |
| No suggestions                                                                                  |    |
| Neutral                                                                                         |    |
| Use of ict to be increased.                                                                     |    |
| The college takes excellent efforts to impart knowl