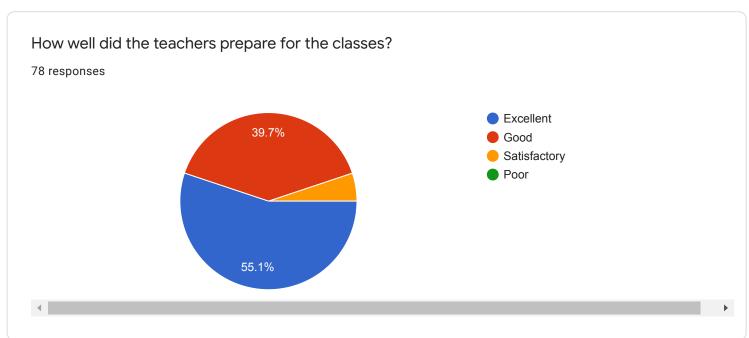

0760@gmail.com

kadamashish992@gmail.com

| Name in Full            |   |
|-------------------------|---|
| 78 responses            |   |
| Supriya bharat salunkhe |   |
| Pranita Pradip Shinde   |   |
| Anjali Shivaji Shinde   |   |
| Sameera Mahesh joshi.   |   |
| Martand Pradeep Joshi   |   |
| Sanjay Aher             |   |
| Amit.B.Bedage           |   |
| Kazim Naushadali Jumani |   |
| Joshy Michael           | • |
|                         |   |

| Contact Number |  |   |
|----------------|--|---|
| 78 responses   |  |   |
| 7038397979     |  |   |
| 9422415695     |  |   |
| 9579392862     |  |   |
| 9373983342     |  |   |
| 08390441192    |  |   |
| 9822916809     |  |   |
| 8607831107     |  |   |
| 8208266569     |  |   |
| 9011536955     |  | • |
|                |  |   |











































| Share your observation/suggestions so as to improve teaching-learning of college.  45 responses |    |
|-------------------------------------------------------------------------------------------------|----|
| No                                                                                              |    |
| All teacher is teaching Good                                                                    | -1 |
| No suggestions                                                                                  |    |
| Neutral                                                                                         |    |
| Use of ict to be increased.                                                                     |    |
| The college takes excel