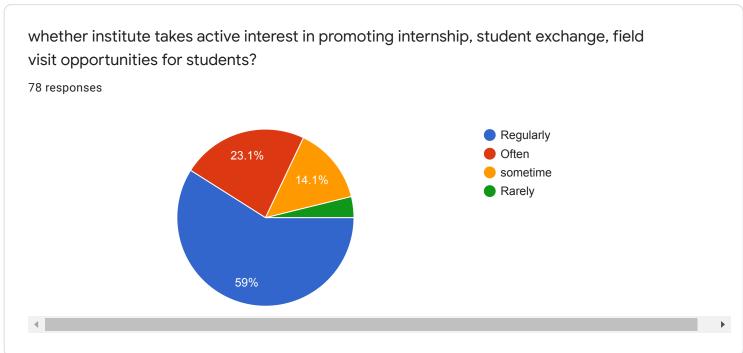

om

kadamashish992@gmail.com

| Name in Full            |   |
|-------------------------|---|
| 78 responses            |   |
| Supriya bharat salunkhe |   |
| Pranita Pradip Shinde   |   |
| Anjali Shivaji Shinde   |   |
| Sameera Mahesh joshi.   |   |
| Martand Pradeep Joshi   |   |
| Sanjay Aher             |   |
| Amit.B.Bedage           |   |
| Kazim Naushadali Jumani |   |
| Joshy Michael           | • |
|                         |   |

| Contact Number |  |   |
|----------------|--|---|
| 78 responses   |  |   |
| 7038397979     |  |   |
| 9422415695     |  |   |
| 9579392862     |  |   |
| 9373983342     |  |   |
| 08390441192    |  |   |
| 9822916809     |  |   |
| 8607831107     |  |   |
| 8208266569     |  |   |
| 9011536955     |  | • |
|                |  |   |











































| Share your observation/suggestions so as to improve teaching-learning of college.  45 responses |    |
|-------------------------------------------------------------------------------------------------|----|
| No                                                                                              |    |
| All teacher is teaching Good                                                                    | -1 |
| No suggestions                                                                                  |    |
| Neutral                                                                                         |    |
| Use of ict to be increased.                                                                     |    |
| The college takes excellent efforts