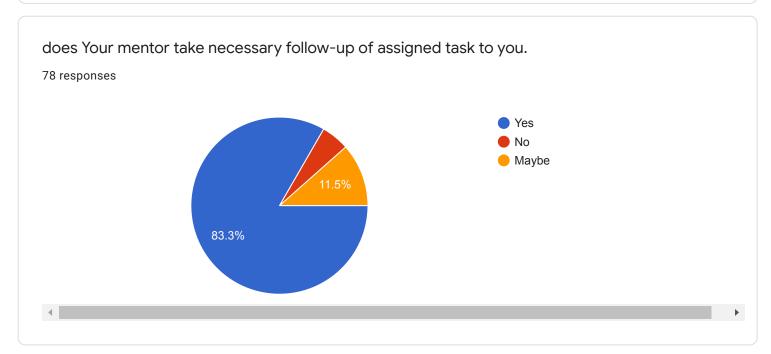

mashish992@gmail.com

| Name in Full            |   |
|-------------------------|---|
| 78 responses            |   |
| Supriya bharat salunkhe |   |
| Pranita Pradip Shinde   |   |
| Anjali Shivaji Shinde   |   |
| Sameera Mahesh joshi.   |   |
| Martand Pradeep Joshi   |   |
| Sanjay Aher             |   |
| Amit.B.Bedage           |   |
| Kazim Naushadali Jumani |   |
| Joshy Michael           | • |
|                         |   |

| Contact Number |  |   |
|----------------|--|---|
| 78 responses   |  |   |
| 7038397979     |  |   |
| 9422415695     |  |   |
| 9579392862     |  |   |
| 9373983342     |  |   |
| 08390441192    |  |   |
| 9822916809     |  |   |
| 8607831107     |  |   |
| 8208266569     |  |   |
| 9011536955     |  | • |
|                |  |   |











































| Share your observation/suggestions so as to improve teaching-learning of college.  45 responses |    |
|-------------------------------------------------------------------------------------------------|----|
| No                                                                                              |    |
| All teacher is teaching Good                                                                    | -1 |
| No suggestions                                                                                  |    |
| Neutral                                                                                         |    |
| Use of ict to be increased.                                                                     |    |
| The college takes excellent efforts to impa