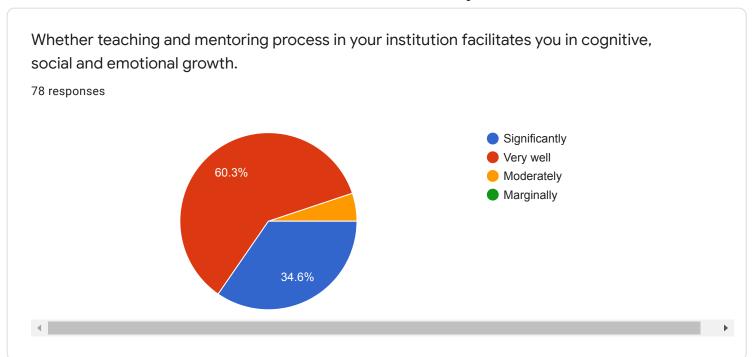

kadamashish992@gmail.com

| Name in Full            |   |
|-------------------------|---|
| 78 responses            |   |
| Supriya bharat salunkhe |   |
| Pranita Pradip Shinde   |   |
| Anjali Shivaji Shinde   |   |
| Sameera Mahesh joshi.   |   |
| Martand Pradeep Joshi   |   |
| Sanjay Aher             |   |
| Amit.B.Bedage           |   |
| Kazim Naushadali Jumani |   |
| Joshy Michael           | • |
|                         |   |

| Contact Number |  |   |
|----------------|--|---|
| 78 responses   |  |   |
| 7038397979     |  |   |
| 9422415695     |  |   |
| 9579392862     |  |   |
| 9373983342     |  |   |
| 08390441192    |  |   |
| 9822916809     |  |   |
| 8607831107     |  |   |
| 8208266569     |  |   |
| 9011536955     |  | • |
|                |  |   |











































| Share your observation/suggestions so as to improve teaching-learning of college.  45 responses |    |
|-------------------------------------------------------------------------------------------------|----|
| No                                                                                              |    |
| All teacher is teaching Good                                                                    | -1 |
| No suggestions                                                                                  |    |
| Neutral                                                                                         |    |
| Use of ict to be increased.                                                                     |    |
| The college takes excellent efforts t