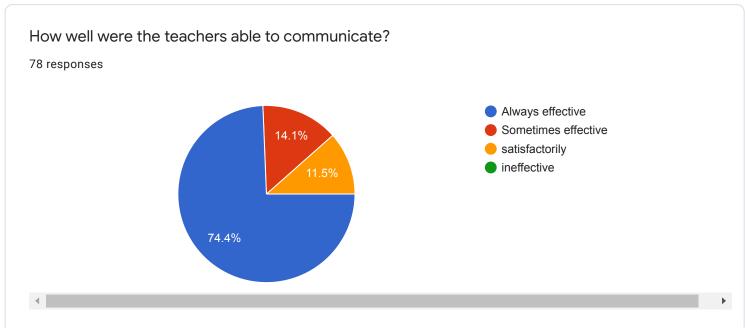

@gmail.com

kadamashish992@gmail.com

| Name in Full            |   |
|-------------------------|---|
| 78 responses            |   |
| Supriya bharat salunkhe |   |
| Pranita Pradip Shinde   |   |
| Anjali Shivaji Shinde   |   |
| Sameera Mahesh joshi.   |   |
| Martand Pradeep Joshi   |   |
| Sanjay Aher             |   |
| Amit.B.Bedage           |   |
| Kazim Naushadali Jumani |   |
| Joshy Michael           | • |
|                         |   |

| Contact Number |  |   |
|----------------|--|---|
| 78 responses   |  |   |
| 7038397979     |  |   |
| 9422415695     |  |   |
| 9579392862     |  |   |
| 9373983342     |  |   |
| 08390441192    |  |   |
| 9822916809     |  |   |
| 8607831107     |  |   |
| 8208266569     |  |   |
| 9011536955     |  | • |
|                |  |   |











































| Share your observation/suggestions so as to improve teaching-learning of college.  45 responses |    |
|-------------------------------------------------------------------------------------------------|----|
| No                                                                                              |    |
| All teacher is teaching Good                                                                    | -1 |
| No suggestions                                                                                  |    |
| Neutral                                                                                         |    |
| Use of ict to be increased.                                                                     |    |
| The college takes excellent