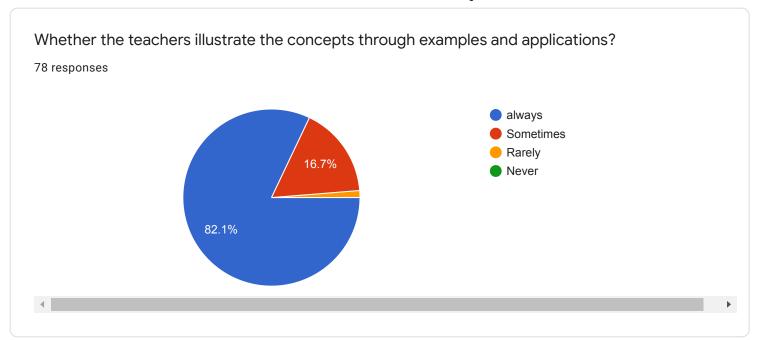

shish992@gmail.com

| Name in Full            |   |
|-------------------------|---|
| 78 responses            |   |
| Supriya bharat salunkhe |   |
| Pranita Pradip Shinde   |   |
| Anjali Shivaji Shinde   |   |
| Sameera Mahesh joshi.   |   |
| Martand Pradeep Joshi   |   |
| Sanjay Aher             |   |
| Amit.B.Bedage           |   |
| Kazim Naushadali Jumani |   |
| Joshy Michael           | • |
|                         |   |

| Contact Number |  |   |
|----------------|--|---|
| 78 responses   |  |   |
| 7038397979     |  |   |
| 9422415695     |  |   |
| 9579392862     |  |   |
| 9373983342     |  |   |
| 08390441192    |  |   |
| 9822916809     |  |   |
| 8607831107     |  |   |
| 8208266569     |  |   |
| 9011536955     |  | • |
|                |  |   |











































| Share your observation/suggestions so as to improve teaching-learning of college.  45 responses |    |
|-------------------------------------------------------------------------------------------------|----|
| No                                                                                              |    |
| All teacher is teaching Good                                                                    | -1 |
| No suggestions                                                                                  |    |
| Neutral                                                                                         |    |
| Use of ict to be increased.                                                                     |    |
| The college takes excellent efforts to impart