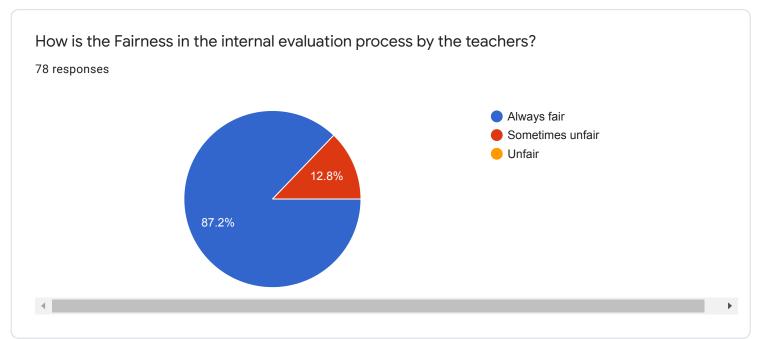

il.com

kadamashish992@gmail.com

| Name in Full            |   |
|-------------------------|---|
| 78 responses            |   |
| Supriya bharat salunkhe |   |
| Pranita Pradip Shinde   |   |
| Anjali Shivaji Shinde   |   |
| Sameera Mahesh joshi.   |   |
| Martand Pradeep Joshi   |   |
| Sanjay Aher             |   |
| Amit.B.Bedage           |   |
| Kazim Naushadali Jumani |   |
| Joshy Michael           | • |
|                         |   |

| Contact Number |  |   |
|----------------|--|---|
| 78 responses   |  |   |
| 7038397979     |  |   |
| 9422415695     |  |   |
| 9579392862     |  |   |
| 9373983342     |  |   |
| 08390441192    |  |   |
| 9822916809     |  |   |
| 8607831107     |  |   |
| 8208266569     |  |   |
| 9011536955     |  | • |
|                |  |   |











































| Share your observation/suggestions so as to improve teaching-learning of college.  45 responses |    |
|-------------------------------------------------------------------------------------------------|----|
| No                                                                                              |    |
| All teacher is teaching Good                                                                    | -1 |
| No suggestions                                                                                  |    |
| Neutral                                                                                         |    |
| Use of ict to be increased.                                                                     |    |
| The college takes excellent eff