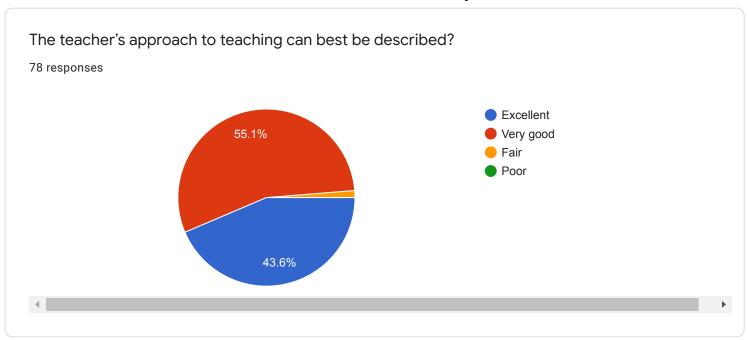

mail.com

kadamashish992@gmail.com

| Name in Full            |   |
|-------------------------|---|
| 78 responses            |   |
| Supriya bharat salunkhe |   |
| Pranita Pradip Shinde   |   |
| Anjali Shivaji Shinde   |   |
| Sameera Mahesh joshi.   |   |
| Martand Pradeep Joshi   |   |
| Sanjay Aher             |   |
| Amit.B.Bedage           |   |
| Kazim Naushadali Jumani |   |
| Joshy Michael           | • |
|                         |   |

| Contact Number |  |   |
|----------------|--|---|
| 78 responses   |  |   |
| 7038397979     |  |   |
| 9422415695     |  |   |
| 9579392862     |  |   |
| 9373983342     |  |   |
| 08390441192    |  |   |
| 9822916809     |  |   |
| 8607831107     |  |   |
| 8208266569     |  |   |
| 9011536955     |  | • |
|                |  |   |











































| Share your observation/suggestions so as to improve teaching-learning of college.  45 responses |    |
|-------------------------------------------------------------------------------------------------|----|
| No                                                                                              |    |
| All teacher is teaching Good                                                                    | -1 |
| No suggestions                                                                                  |    |
| Neutral                                                                                         |    |
| Use of ict to be increased.                                                                     |    |
| The college takes excellent e