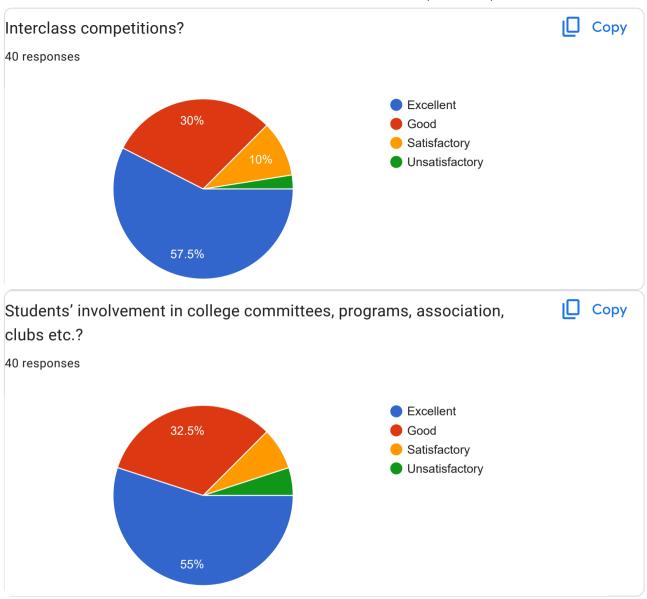

t's a better                                                                     |
| Facilities are very good thank you.                                               |
|                                                                                   |
| _                                                                                 |
| No suggestions                                                                    |
| Not bad                                                                           |
| Adequate parking facility is necessary .                                          |
|                                                                                   |





Part 3- Library and Learning Resources



















Part 4- Students Support and Progression



























| Your suggestions about Students Support and Progression?                                                                   |  |  |  |  |
|----------------------------------------------------------------------------------------------------------------------------|--|--|--|--|
| 25 responses                                                                                                               |  |  |  |  |
| No                                                                                                                         |  |  |  |  |
|                                                                                                                            |  |  |  |  |
| Good