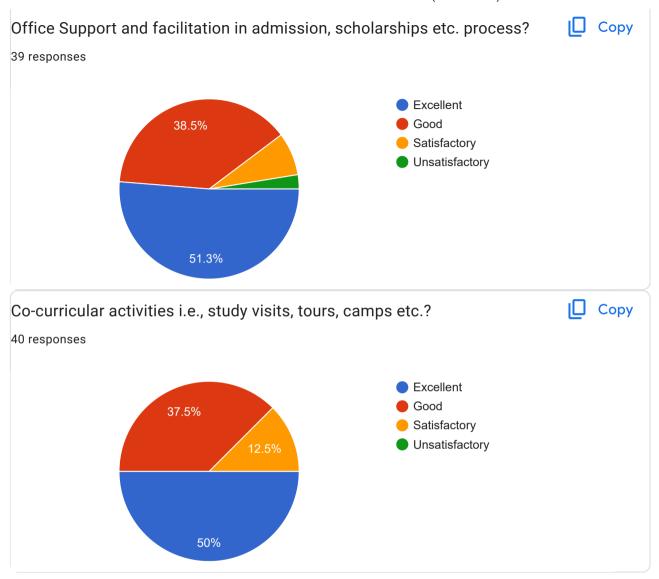

r. |
| It's a better                                                                     |
| Facilities are very good thank you.                                               |
|                                                                                   |
| _                                                                                 |
| No suggestions                                                                    |
| Not bad                                                                           |
| Adequate parking facility is necessary .                                          |
|                                                                                   |





Part 3- Library and Learning Resources



















Part 4- Students Support and Progression



























| Your suggestions about Students Support and Progression?                                                                   |  |  |  |  |
|----------------------------------------------------------------------------------------------------------------------------|--|--|--|--|
| 25 responses                                                                                                               |  |  |  |  |
| No                                                                                                                         |  |  |  |  |
|                                                                                                                            |  |  |  |  |
| Good