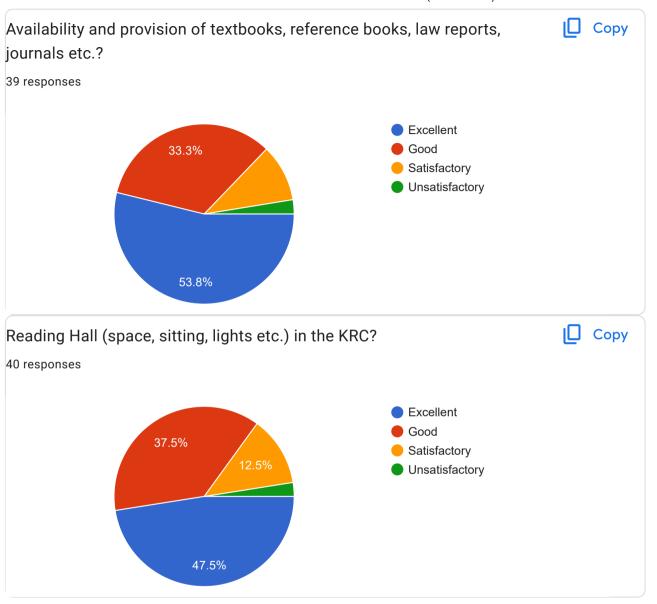

Part 3- Library and Learning Resources

Part 4- Students Support and Progression

| Your suggestions about Students Support and Progression?                                                                   |  |  |  |  |
|----------------------------------------------------------------------------------------------------------------------------|--|--|--|--|
| 25 responses                                                                                                               |  |  |  |  |
| No                                                                                                                         |  |  |  |  |
|                                                                                                                            |  |  |  |  |
| Good                                                                                                                       |  |  |  |  |
| नाहीत                                                                                                                      |  |  |  |  |
| Very good                                                                                                                  |  |  |  |  |
| No suggestion                                                                                                              |  |  |  |  |
| Students support and progression it's a good                                                                               |  |  |  |  |
|                                                                                                                            |  |  |  |  |
| _                                                                                                                          |  |  |  |  |
| No                                                                                                                         |  |  |  |  |
| Good                                                                                                                       |  |  |  |  |
| Nothing                                                                                                                    |  |  |  |  |
| no                                                                                                                         |  |  |  |  |
| Partiality आणि कोणतीही गोष्ट compulsory नको. Students त्यांच्या इच्छप्रमाणे प्रत्येक program मध्ये<br>participate करु देत. |  |  |  |  |