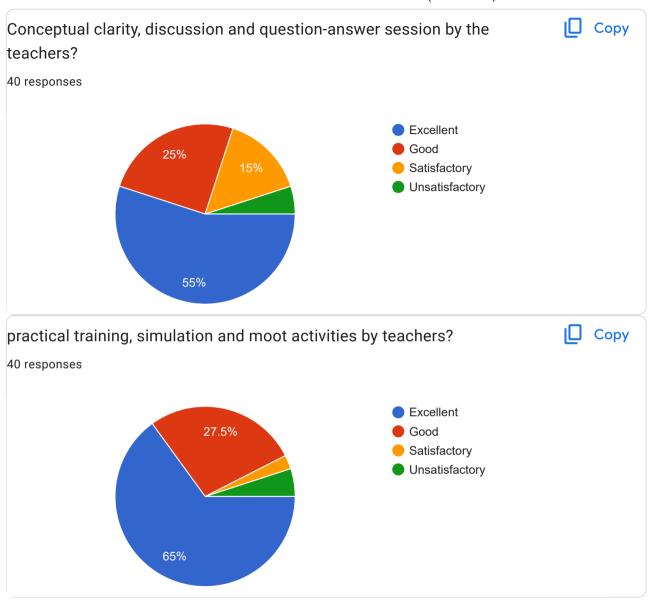

Part-1- Teaching-Learning and Evaluation

| our suggestion about Teaching-Learning and Evaluation?                                     |
|--------------------------------------------------------------------------------------------|
| 27 responses                                                                               |
|                                                                                            |
| No                                                                                         |
|                                                                                            |
| व्यवस्थित आणि उत्कृष्ठ                                                                     |
| Very good                                                                                  |
|                                                                                            |
| No suggestion                                                                              |
| Requested to consider all the students same for moot court submission, I had submitted all |
| assignment on time and there were students who came on last date submitted                 |
| everythingthis is very unfair for students like uswho did everything as per Deadline.      |
| No,thanks                                                                                  |
|                                                                                            |
| Learning and teaching and assessment in your college is good.                              |
| All students participation is important.                                                   |
|                                                                                            |
| <del></del>                                                                                |
|                                                                                            |
|                                                                                            |
| No any suggestions                                                                         |
| One teacher is extremely biased and her name is Pallavi                                    |
| one teacher is extremely biased and her maine is railavi                                   |
| Be interactive with students Staff should experienced Focus on teaching not on no. Of      |
| organization of programme                                                                  |