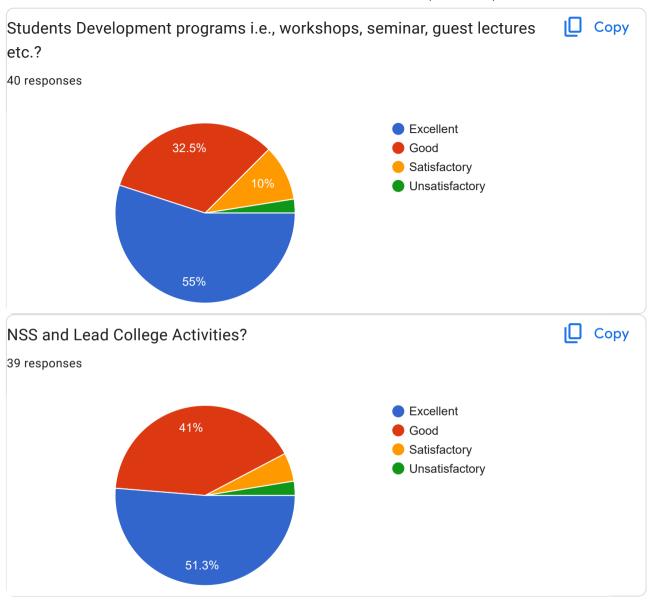

| It's a better                                                                     |
| Facilities are very good thank you.                                               |
|                                                                                   |
| _                                                                                 |
| No suggestions                                                                    |
| Not bad                                                                           |
| Adequate parking facility is necessary .                                          |
|                                                                                   |





Part 3- Library and Learning Resources



















Part 4- Students Support and Progression



























| Your suggestions about Students Support and Progression?                                                                   |  |  |  |  |
|----------------------------------------------------------------------------------------------------------------------------|--|--|--|--|
| 25 responses                                                                                                               |  |  |  |  |
| No                                                                                                                         |  |  |  |  |
|                                                                                                                            |  |  |  |  |
| Good