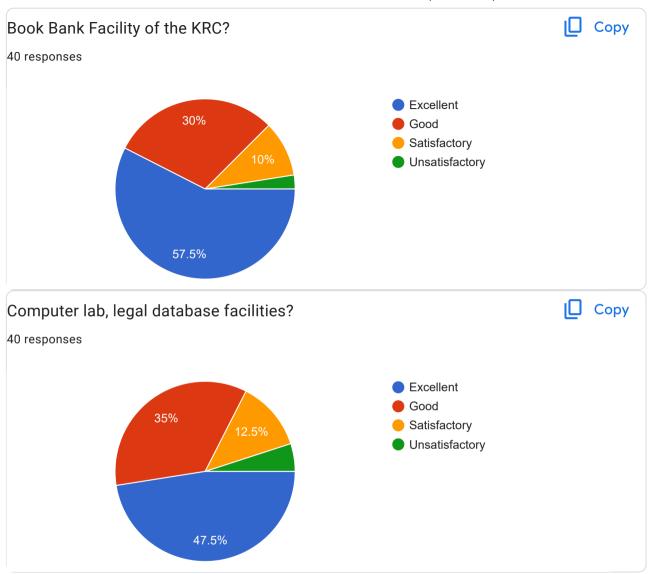

Part 3- Library and Learning Resources

Part 4- Students Support and Progression

| Your suggestions about Students Support and Progression?                                                                   |  |  |  |  |
|----------------------------------------------------------------------------------------------------------------------------|--|--|--|--|
| 25 responses                                                                                                               |  |  |  |  |
| No                                                                                                                         |  |  |  |  |
|                                                                                                                            |  |  |  |  |
| Good                                                                                                                       |  |  |  |  |
| नाहीत                                                                                                                      |  |  |  |  |
| Very good                                                                                                                  |  |  |  |  |
| No suggestion                                                                                                              |  |  |  |  |
| Students support and progression it's a good                                                                               |  |  |  |  |
|                                                                                                                            |  |  |  |  |
| _                                                                                                                          |  |  |  |  |
| No                                                                                                                         |  |  |  |  |
| Good                                                                                                                       |  |  |  |  |
| Nothing                                                                                                                    |  |  |  |  |
| no                                                                                                                         |  |  |  |  |
| Partiality आणि कोणतीही गोष्ट compulsory नको. Students त्यांच्या इच्छप्रमाणे प्रत्येक program मध्ये<br>participate करु देत. |  |  |  |  |