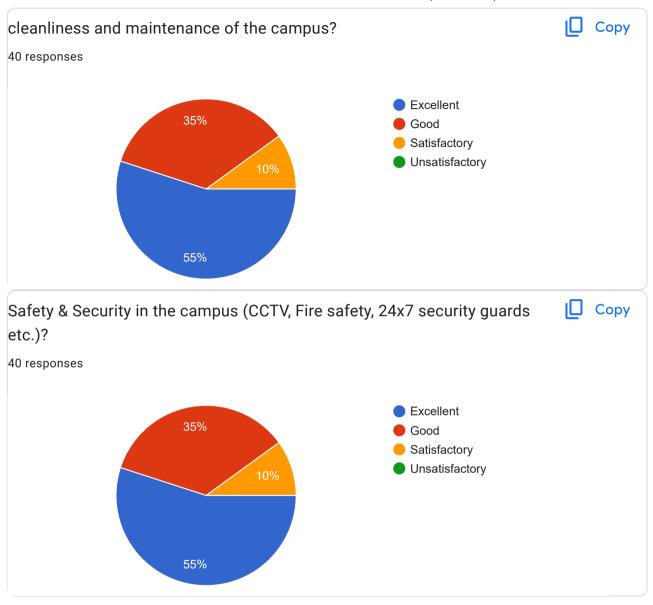

Part 2- Infrastructure and facilities

| our suggestion about Infrastructure and facilities?                               |
|-----------------------------------------------------------------------------------|
| 26 responses                                                                      |
|                                                                                   |
| No                                                                                |
| खूप छान                                                                           |
| Good                                                                              |
| No suggestion                                                                     |
| Please have drinking water facility review oncethis is really not drinking water. |
| It's a better                                                                     |
| Facilities are very good thank you.                                               |
|                                                                                   |
| _                                                                                 |
| No suggestions                                                                    |
| Not bad                                                                           |
| Adequate parking facility is necessary .                                          |
|                                                                                   |