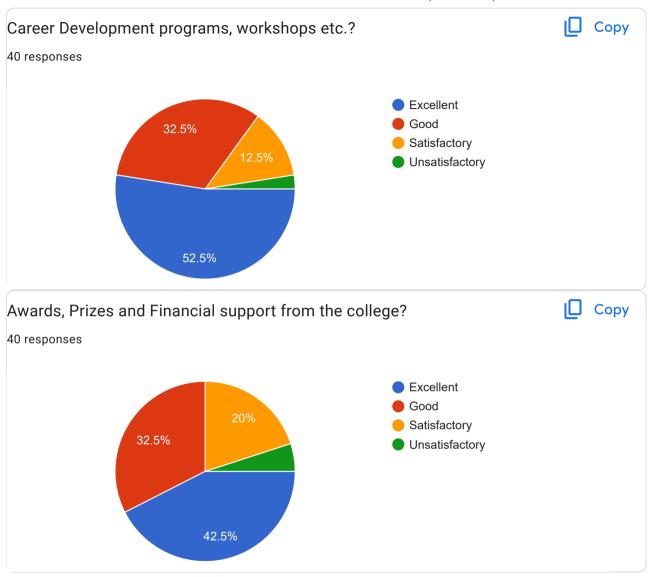

|
| Facilities are very good thank you.                                               |
|                                                                                   |
| _                                                                                 |
| No suggestions                                                                    |
| Not bad                                                                           |
| Adequate parking facility is necessary .                                          |
|                                                                                   |





Part 3- Library and Learning Resources



















Part 4- Students Support and Progression



























| Your suggestions about Students Support and Progression?                                                                   |  |  |  |  |
|----------------------------------------------------------------------------------------------------------------------------|--|--|--|--|
| 25 responses                                                                                                               |  |  |  |  |
| No                                                                                                                         |  |  |  |  |
|                                                                                                                            |  |  |  |  |
| Good