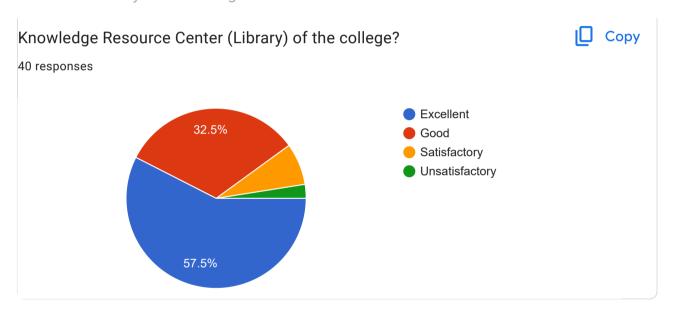

Part 3- Library and Learning Resources

Part 4- Students Support and Progression

| Your suggestions about Students Support and Progression?                                                                   |  |  |  |  |
|----------------------------------------------------------------------------------------------------------------------------|--|--|--|--|
| 25 responses                                                                                                               |  |  |  |  |
| No                                                                                                                         |  |  |  |  |
|                                                                                                                            |  |  |  |  |
| Good                                                                                                                       |  |  |  |  |
| नाहीत                                                                                                                      |  |  |  |  |
| Very good                                                                                                                  |  |  |  |  |
| No suggestion                                                                                                              |  |  |  |  |
| Students support and progression it's a good                                                                               |  |  |  |  |
|                                                                                                                            |  |  |  |  |
| _                                                                                                                          |  |  |  |  |
| No                                                                                                                         |  |  |  |  |
| Good                                                                                                                       |  |  |  |  |
| Nothing                                                                                                                    |  |  |  |  |
| no                                                                                                                         |  |  |  |  |
| Partiality आणि कोणतीही गोष्ट compulsory नको. Students त्यांच्या इच्छप्रमाणे प्रत्येक program मध्ये<br>participate करु देत. |  |  |  |  |