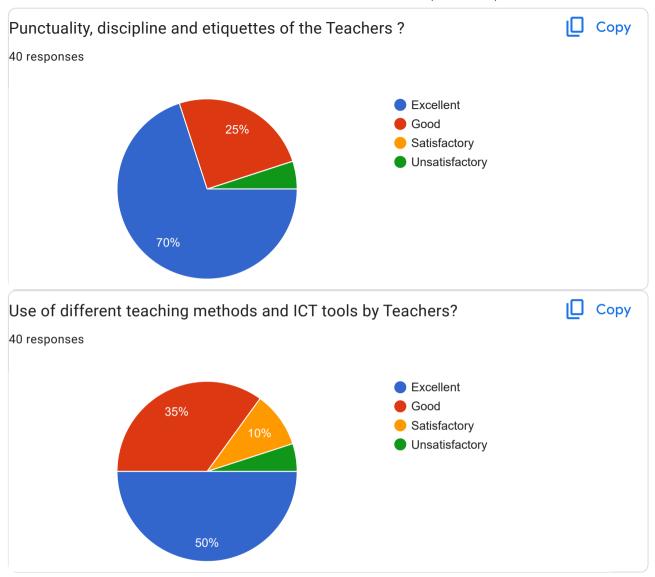

Part-1- Teaching-Learning and Evaluation

| our suggestion about Teaching-Learning and Evaluation?                                     |
|--------------------------------------------------------------------------------------------|
| 27 responses                                                                               |
|                                                                                            |
| No                                                                                         |
|                                                                                            |
| व्यवस्थित आणि उत्कृष्ठ                                                                     |
| Very good                                                                                  |
|                                                                                            |
| No suggestion                                                                              |
| Requested to consider all the students same for moot court submission, I had submitted all |
| assignment on time and there were students who came on last date submitted                 |
| everythingthis is very unfair for students like uswho did everything as per Deadline.      |
| No,thanks                                                                                  |
|                                                                                            |
| Learning and teaching and assessment in your college is good.                              |
| All students participation is important.                                                   |
|                                                                                            |
| <del></del>                                                                                |
|                                                                                            |
|                                                                                            |
| No any suggestions                                                                         |
| One teacher is extremely biased and her name is Pallavi                                    |
| one teacher is extremely biased and her maine is railavi                                   |
| Be interactive with students Staff should experienced Focus on teaching not on no. Of      |
| organization of programme                                                                  |