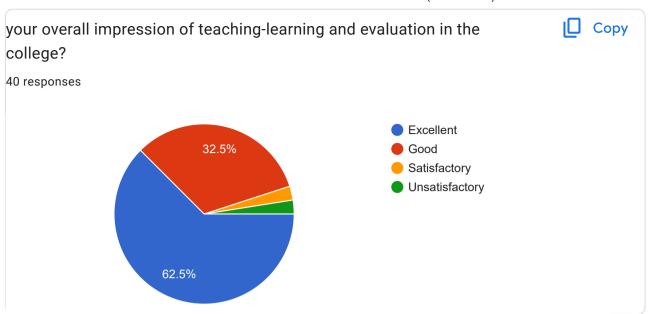

Part-1- Teaching-Learning and Evaluation

| our suggestion about Teaching-Learning and Evaluation?                                     |
|--------------------------------------------------------------------------------------------|
| 27 responses                                                                               |
|                                                                                            |
| No                                                                                         |
|                                                                                            |
| व्यवस्थित आणि उत्कृष्ठ                                                                     |
| Very good                                                                                  |
|                                                                                            |
| No suggestion                                                                              |
| Requested to consider all the students same for moot court submission, I had submitted all |
| assignment on time and there were students who came on last date submitted                 |
| everythingthis is very unfair for students like uswho did everything as per Deadline.      |
| No,thanks                                                                                  |
|                                                                                            |
| Learning and teaching and assessment in your college is good.                              |
| All students participation is important.                                                   |
|                                                                                            |
| <del></del>                                                                                |
|                                                                                            |
|                                                                                            |
| No any suggestions                                                                         |
| One teacher is extremely biased and her name is Pallavi                                    |
| one teacher is extremely biased and her maine is railavi                                   |
| Be interactive with students Staff should experienced Focus on teaching not on no. Of      |
| organization of programme                                                                  |