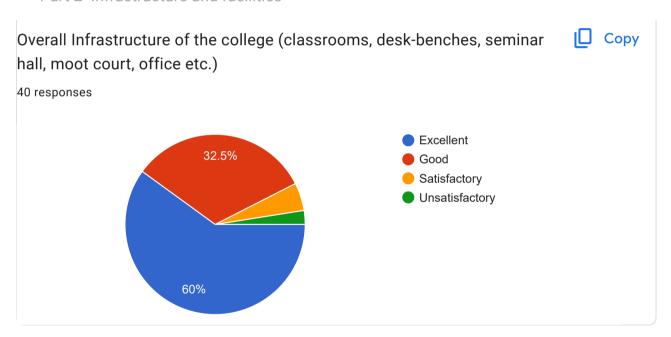

Part 2- Infrastructure and facilities

| our suggestion about Infrastructure and facilities?                               |
|-----------------------------------------------------------------------------------|
| 26 responses                                                                      |
|                                                                                   |
| No                                                                                |
| खूप छान                                                                           |
| Good                                                                              |
| No suggestion                                                                     |
| Please have drinking water facility review oncethis is really not drinking water. |
| It's a better                                                                     |
| Facilities are very good thank you.                                               |
|                                                                                   |
| _                                                                                 |
| No suggestions                                                                    |
| Not bad                                                                           |
| Adequate parking facility is necessary .                                          |
|                                                                                   |