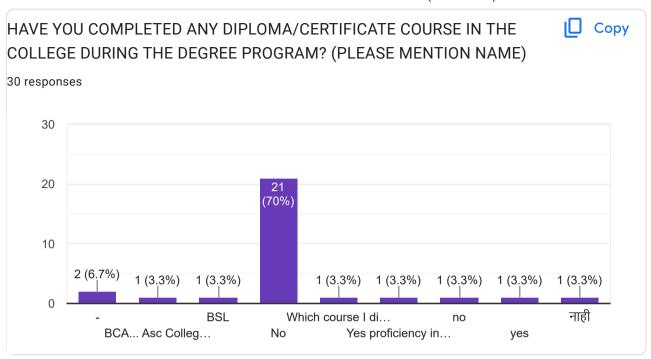

|  |   |  |
| 88   | 830323103 |  |  |   |  |
| 9(   | 011974294 |  |  |   |  |
| 70   | 083099799 |  |  |   |  |
| 87   | 788702194 |  |  |   |  |
| 9(   | 01153695  |  |  |   |  |
| 99   | 975154645 |  |  |   |  |
| 7    | 738387743 |  |  |   |  |
| 70   | 058306076 |  |  |   |  |
| 87   | 767996776 |  |  |   |  |
| 70   | 030571166 |  |  |   |  |
| 89   | 999576955 |  |  |   |  |
| 98   | 834152187 |  |  |   |  |
| 7    | 741018747 |  |  |   |  |
| 99   | 922875374 |  |  |   |  |
|      |           |  |  |   |  |





| 9890397531 |  |  |  |
|------------|--|--|--|
| 9096799957 |  |  |  |
| 7385089923 |  |  |  |
| 9119432347 |  |  |  |
| 9284682185 |  |  |  |
| 9730275027 |  |  |  |
| 7620140767 |  |  |  |
| 9673011916 |  |  |  |
| 9921927651 |  |  |  |
| 9096951240 |  |  |  |









Part-1- Teaching-Learning and Evaluation





















| our suggestion about Teaching-Learning and Evaluation?                                     |
|--------------------------------------------------------------------------------------------|
| 27 responses                                                                               |
|                                                                                            |
| No                                                                                         |
|                                                                                            |
| व्यवस्थित आणि उत्कृष्ठ                                                                     |
| Very good