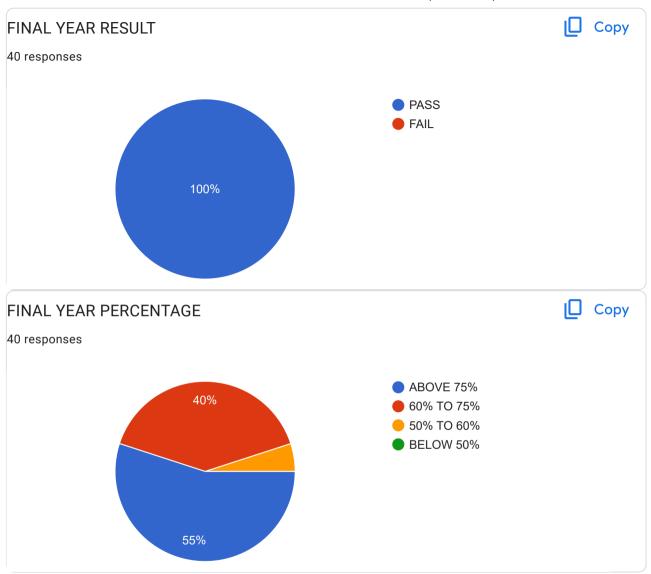

es |  |  |   |  |
| 88   | 830323103 |  |  |   |  |
| 9(   | 011974294 |  |  |   |  |
| 70   | 083099799 |  |  |   |  |
| 87   | 788702194 |  |  |   |  |
| 9(   | 01153695  |  |  |   |  |
| 99   | 975154645 |  |  |   |  |
| 7    | 738387743 |  |  |   |  |
| 70   | 058306076 |  |  |   |  |
| 87   | 767996776 |  |  |   |  |
| 70   | 030571166 |  |  |   |  |
| 89   | 999576955 |  |  |   |  |
| 98   | 834152187 |  |  |   |  |
| 7    | 741018747 |  |  |   |  |
| 99   | 922875374 |  |  |   |  |
|      |           |  |  |   |  |





| 9890397531 |  |  |  |
|------------|--|--|--|
| 9096799957 |  |  |  |
| 7385089923 |  |  |  |
| 9119432347 |  |  |  |
| 9284682185 |  |  |  |
| 9730275027 |  |  |  |
| 7620140767 |  |  |  |
| 9673011916 |  |  |  |
| 9921927651 |  |  |  |
| 9096951240 |  |  |  |









Part-1- Teaching-Learning and Evaluation





















| our suggestion about Teaching-Learning and Evaluation?                                     |
|--------------------------------------------------------------------------------------------|
| 27 responses                                                                               |
|                                                                                            |
| No                                                                                         |
|                                                                                            |
| व्यवस्थित आणि उत्कृष्ठ                                                                     |
| Very good