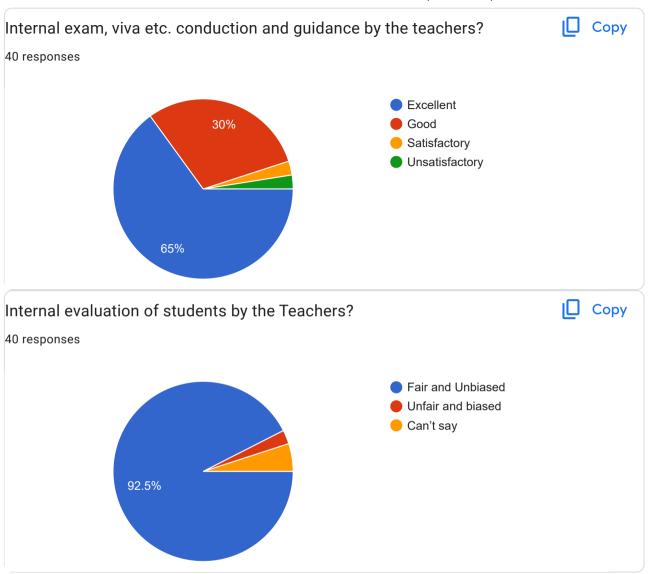

Part-1- Teaching-Learning and Evaluation

| our suggestion about Teaching-Learning and Evaluation?                                     |
|--------------------------------------------------------------------------------------------|
| 27 responses                                                                               |
|                                                                                            |
| No                                                                                         |
|                                                                                            |
| व्यवस्थित आणि उत्कृष्ठ                                                                     |
| Very good                                                                                  |
|                                                                                            |
| No suggestion                                                                              |
| Requested to consider all the students same for moot court submission, I had submitted all |
| assignment on time and there were students who came on last date submitted                 |
| everythingthis is very unfair for students like uswho did everything as per Deadline.      |
| No,thanks                                                                                  |
|                                                                                            |
| Learning and teaching and assessment in your college is good.                              |
| All students participation is important.                                                   |
|                                                                                            |
| <del></del>                                                                                |
|                                                                                            |
|                                                                                            |
| No any suggestions                                                                         |
| One teacher is extremely biased and her name is Pallavi                                    |
| one teacher is extremely biased and her maine is railavi                                   |
| Be interactive with students Staff should experienced Focus on teaching not on no. Of      |
| organization of programme                                                                  |