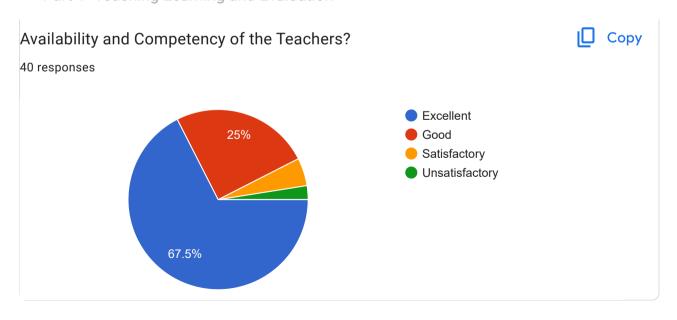

Part-1- Teaching-Learning and Evaluation

| our suggestion about Teaching-Learning and Evaluation?                                     |
|--------------------------------------------------------------------------------------------|
| 27 responses                                                                               |
|                                                                                            |
| No                                                                                         |
|                                                                                            |
| व्यवस्थित आणि उत्कृष्ठ                                                                     |
| Very good                                                                                  |
|                                                                                            |
| No suggestion                                                                              |
| Requested to consider all the students same for moot court submission, I had submitted all |
| assignment on time and there were students who came on last date submitted                 |
| everythingthis is very unfair for students like uswho did everything as per Deadline.      |
| No,thanks                                                                                  |
|                                                                                            |
| Learning and teaching and assessment in your college is good.                              |
| All students participation is important.                                                   |
|                                                                                            |
| <del></del>                                                                                |
|                                                                                            |
|                                                                                            |
| No any suggestions                                                                         |
| One teacher is extremely biased and her name is Pallavi                                    |
| one teacher is extremely biased and her maine is railavi                                   |
| Be interactive with students Staff should experienced Focus on teaching not on no. Of      |
| organization of programme                                                                  |