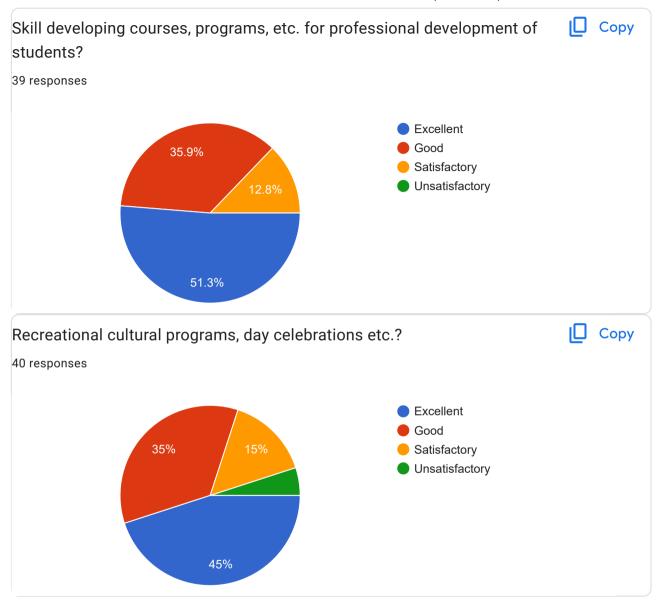

tter                                                                     |
| Facilities are very good thank you.                                               |
|                                                                                   |
| _                                                                                 |
| No suggestions                                                                    |
| Not bad                                                                           |
| Adequate parking facility is necessary .                                          |
|                                                                                   |





Part 3- Library and Learning Resources



















Part 4- Students Support and Progression



























| Your suggestions about Students Support and Progression?                                                                   |  |  |  |  |
|----------------------------------------------------------------------------------------------------------------------------|--|--|--|--|
| 25 responses                                                                                                               |  |  |  |  |
| No                                                                                                                         |  |  |  |  |
|                                                                                                                            |  |  |  |  |
| Good