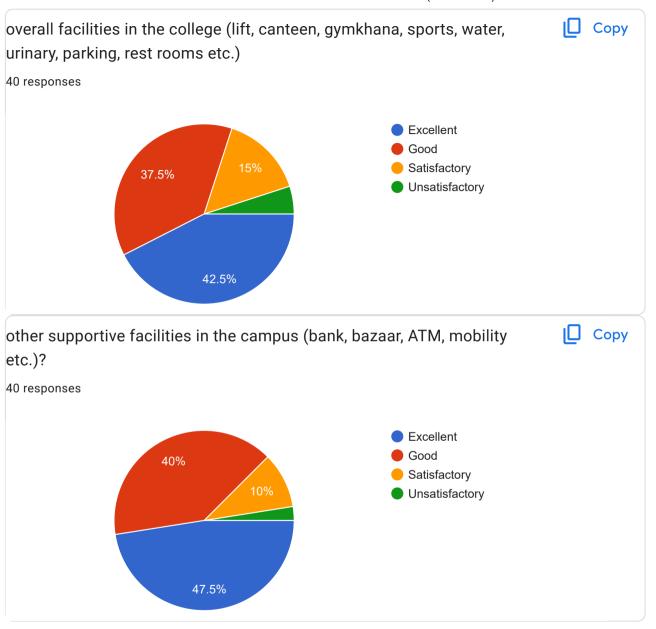

Part 2- Infrastructure and facilities

| our suggestion about Infrastructure and facilities?                               |
|-----------------------------------------------------------------------------------|
| 26 responses                                                                      |
|                                                                                   |
| No                                                                                |
| खूप छान                                                                           |
| Good                                                                              |
| No suggestion                                                                     |
| Please have drinking water facility review oncethis is really not drinking water. |
| It's a better                                                                     |
| Facilities are very good thank you.                                               |
|                                                                                   |
| _                                                                                 |
| No suggestions                                                                    |
| Not bad                                                                           |
| Adequate parking facility is necessary .                                          |
|                                                                                   |