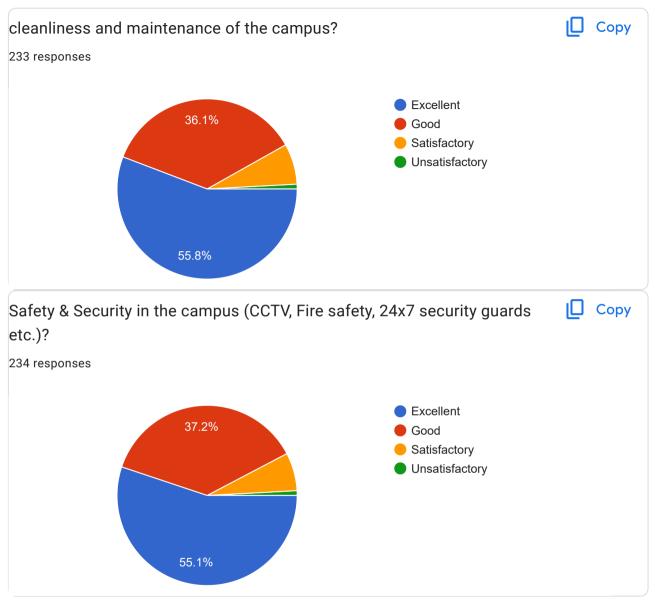

Part 2- Infrastructure and facilities

| your suggestion about Infrastructure and facilities? |
|------------------------------------------------------|
| No                                                   |
| Good                                                 |
| Nothing                                              |
| Good                                                 |
| No suggestions                                       |
|                                                      |
| -                                                    |
| Excellent                                            |
| No                                                   |
| No suggestion                                        |
| Best                                                 |
| Excellent                                            |
| No any suggestions                                   |
| Sports facilities are limited                        |