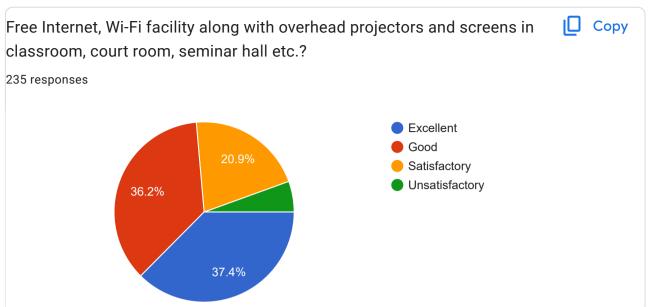

Part 3- Library and Learning Resources

| your suggestion about KRC and Learning Resources? |
|---------------------------------------------------|
| No                                                |
| Good                                              |
| Good                                              |
| Nothing                                           |
| -                                                 |
|                                                   |
| Excellent                                         |
| No suggestion                                     |
| No suggestions                                    |
| Excellent                                         |
| No suggestion                                     |
| No                                                |
| _                                                 |
| No suggested                                      |