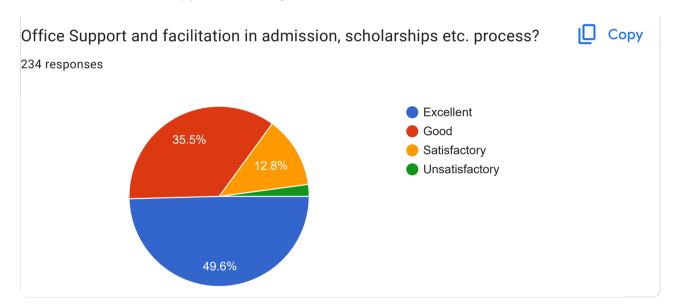

Part 4- Students Support and Progression

| our suggestions about Students Support and Progression? 27 responses     |
|--------------------------------------------------------------------------|
| No                                                                       |
| Good                                                                     |
| Nothing                                                                  |
| Good                                                                     |
| No suggestions                                                           |
| -                                                                        |
| •                                                                        |
| Excellent                                                                |
| No suggestion                                                            |
| No suggestion                                                            |
| Nice                                                                     |
| _                                                                        |
| Excellent                                                                |
| college takes care of skill development required for the job or practice |