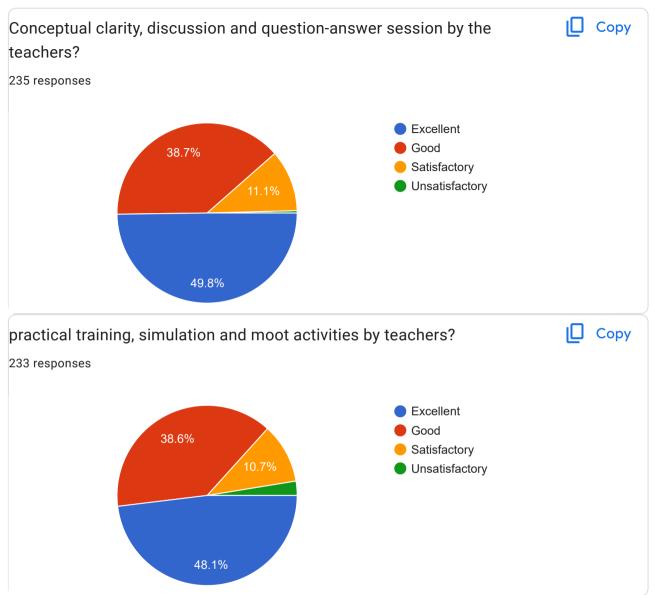

Part-1- Teaching-Learning and Evaluation

| our suggestion about Teaching-Learning and Evaluation? 52 responses |
|---------------------------------------------------------------------|
| No                                                                  |
| Good                                                                |
| Nothing                                                             |
|                                                                     |
| No suggestions                                                      |
| Good                                                                |
| No suggestion                                                       |
| Excellent                                                           |
| -                                                                   |
| _                                                                   |
| Very good                                                           |
| No                                                                  |
| No any suggestions                                                  |
| Excellent                                                           |