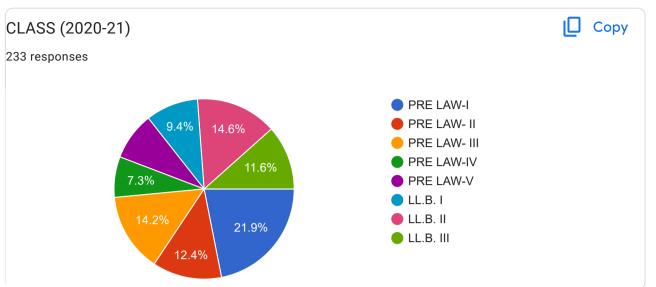

## Students feedback 2021-22

237 responses

Publish analytics

**FULL NAME** 236 responses Shahu Shinde Mayuri Tanaji Thaware BHIMRAV BABASAHEB NADKARNI Sanjiva dnyanu kambale Yogesh Tanaji Patil Jadhav Asmita Sunil Raj Narayan solunke Anuradha Tukaram Mane SALEEM ALLABAKASH PAKJADE PARAS SACHIN UTTURE Vaibhavi Sanjay Adhav AMIT DILIP MANE Sushma Sunil Pawar Navnath Valappa Galave