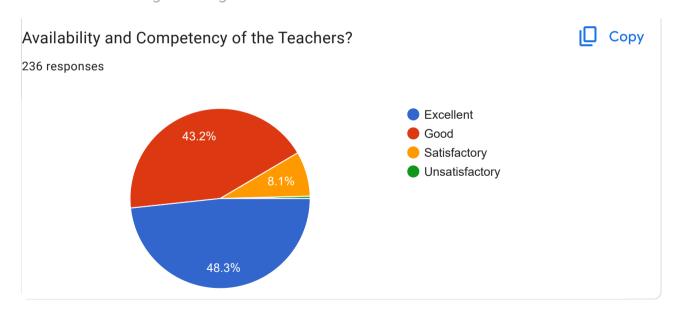

Part-1- Teaching-Learning and Evaluation

| our suggestion about Teaching-Learning and Evaluation? 52 responses |
|---------------------------------------------------------------------|
| No                                                                  |
| Good                                                                |
| Nothing                                                             |
|                                                                     |
| No suggestions                                                      |
| Good                                                                |
| No suggestion                                                       |
| Excellent                                                           |
| -                                                                   |
| _                                                                   |
| Very good                                                           |
| No                                                                  |
| No any suggestions                                                  |
| Excellent                                                           |