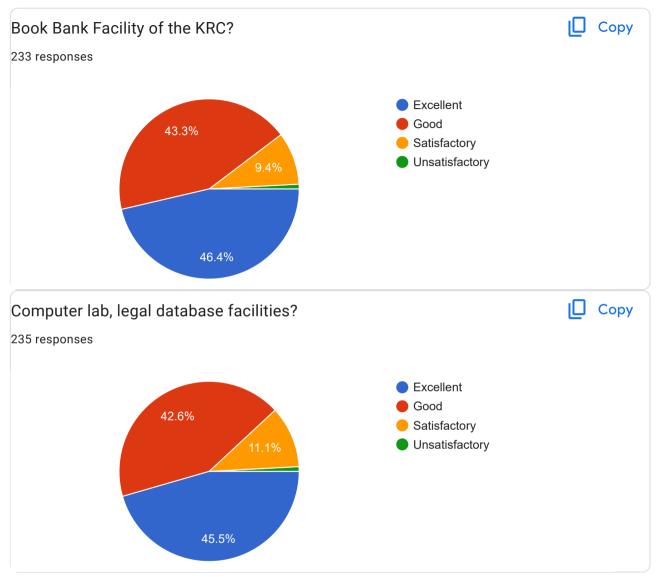

Part 3- Library and Learning Resources

| your suggestion about KRC and Learning Resources? |
|---------------------------------------------------|
| No                                                |
| Good                                              |
| Good                                              |
| Nothing                                           |
| -                                                 |
|                                                   |
| Excellent                                         |
| No suggestion                                     |
| No suggestions                                    |
| Excellent                                         |
| No suggestion                                     |
| No                                                |
| _                                                 |
| No suggested                                      |