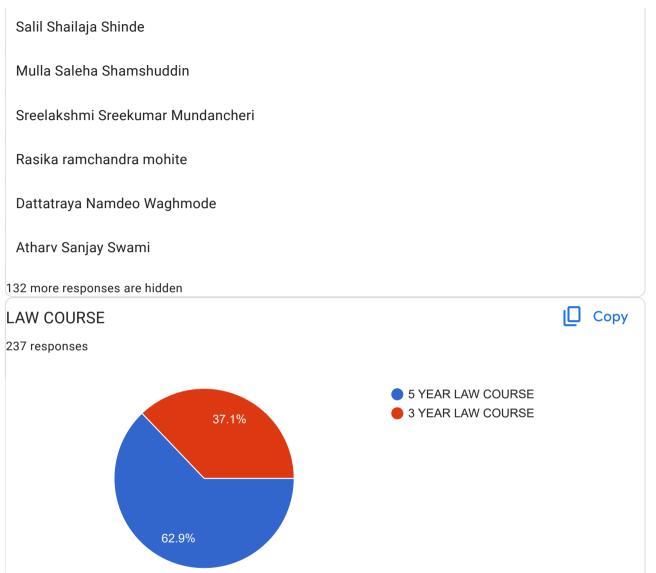

## Students feedback 2021-22

237 responses

Publish analytics

**FULL NAME** 236 responses Shahu Shinde Mayuri Tanaji Thaware BHIMRAV BABASAHEB NADKARNI Sanjiva dnyanu kambale Yogesh Tanaji Patil Jadhav Asmita Sunil Raj Narayan solunke Anuradha Tukaram Mane SALEEM ALLABAKASH PAKJADE PARAS SACHIN UTTURE Vaibhavi Sanjay Adhav AMIT DILIP MANE Sushma Sunil Pawar Navnath Valappa Galave