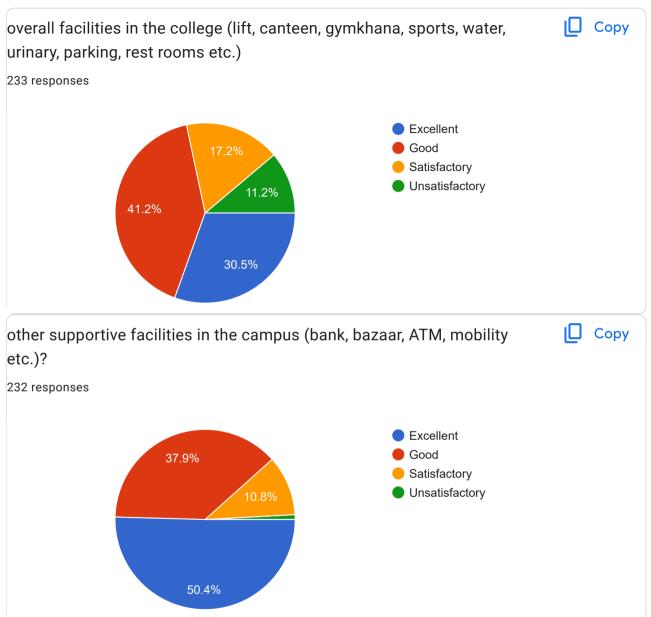

Part 2- Infrastructure and facilities

| your suggestion about Infrastructure and facilities? |
|------------------------------------------------------|
| No                                                   |
| Good                                                 |
| Nothing                                              |
| Good                                                 |
| No suggestions                                       |
|                                                      |
| -                                                    |
| Excellent                                            |
| No                                                   |
| No suggestion                                        |
| Best                                                 |
| Excellent                                            |
| No any suggestions                                   |
| Sports facilities are limited                        |