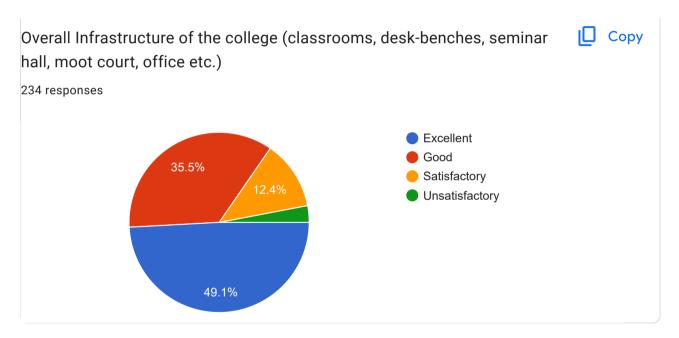

Part 2- Infrastructure and facilities

| your suggestion about Infrastructure and facilities? |
|------------------------------------------------------|
| No                                                   |
| Good                                                 |
| Nothing                                              |
| Good                                                 |
| No suggestions                                       |
|                                                      |
| -                                                    |
| Excellent                                            |
| No                                                   |
| No suggestion                                        |
| Best                                                 |
| Excellent                                            |
| No any suggestions                                   |
| Sports facilities are limited                        |