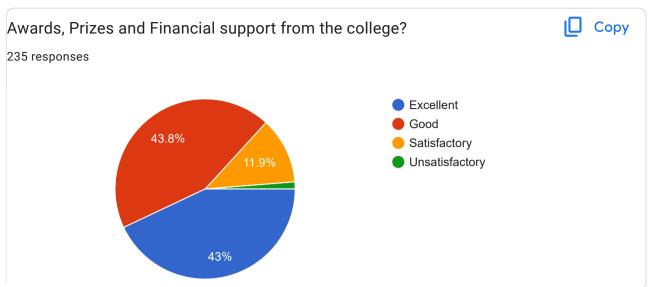

Part 4- Students Support and Progression

| our suggestions about Students Support and Progression? 27 responses     |
|--------------------------------------------------------------------------|
| No                                                                       |
| Good                                                                     |
| Nothing                                                                  |
| Good                                                                     |
| No suggestions                                                           |
| -                                                                        |
| •                                                                        |
| Excellent                                                                |
| No suggestion                                                            |
| No suggestion                                                            |
| Nice                                                                     |
| _                                                                        |
| Excellent                                                                |
| college takes care of skill development required for the job or practice |