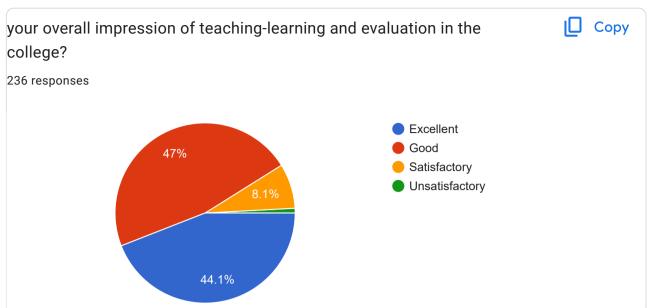

Part-1- Teaching-Learning and Evaluation

| our suggestion about Teaching-Learning and Evaluation? 52 responses |
|---------------------------------------------------------------------|
| No                                                                  |
| Good                                                                |
| Nothing                                                             |
|                                                                     |
| No suggestions                                                      |
| Good                                                                |
| No suggestion                                                       |
| Excellent                                                           |
| -                                                                   |
| _                                                                   |
| Very good                                                           |
| No                                                                  |
| No any suggestions                                                  |
| Excellent                                                           |