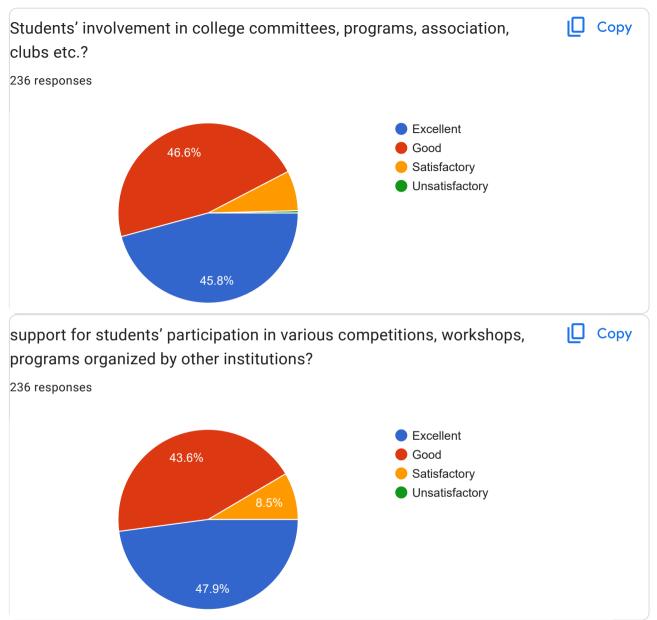

Part 4- Students Support and Progression

| our suggestions about Students Support and Progression? 27 responses     |
|--------------------------------------------------------------------------|
| No                                                                       |
| Good                                                                     |
| Nothing                                                                  |
| Good                                                                     |
| No suggestions                                                           |
| -                                                                        |
| •                                                                        |
| Excellent                                                                |
| No suggestion                                                            |
| No suggestion                                                            |
| Nice                                                                     |
| _                                                                        |
| Excellent                                                                |
| college takes care of skill development required for the job or practice |