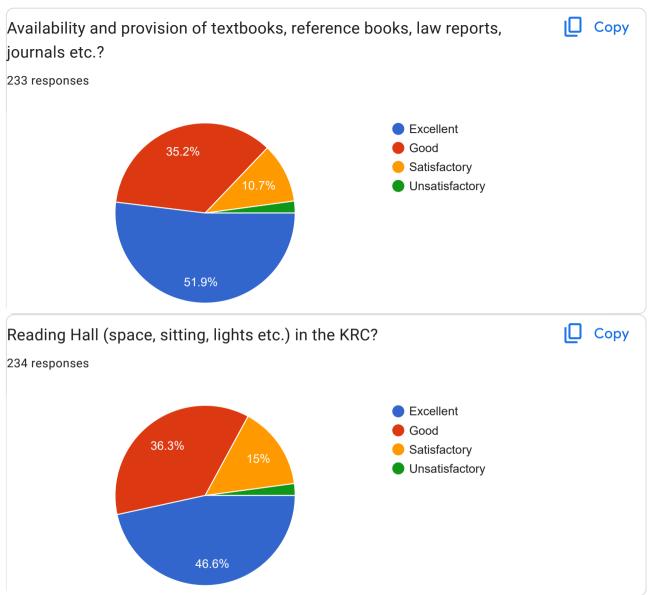

Part 3- Library and Learning Resources

| your suggestion about KRC and Learning Resources? |
|---------------------------------------------------|
| No                                                |
| Good                                              |
| Good                                              |
| Nothing                                           |
| -                                                 |
|                                                   |
| Excellent                                         |
| No suggestion                                     |
| No suggestions                                    |
| Excellent                                         |
| No suggestion                                     |
| No                                                |
| _                                                 |
| No suggested                                      |