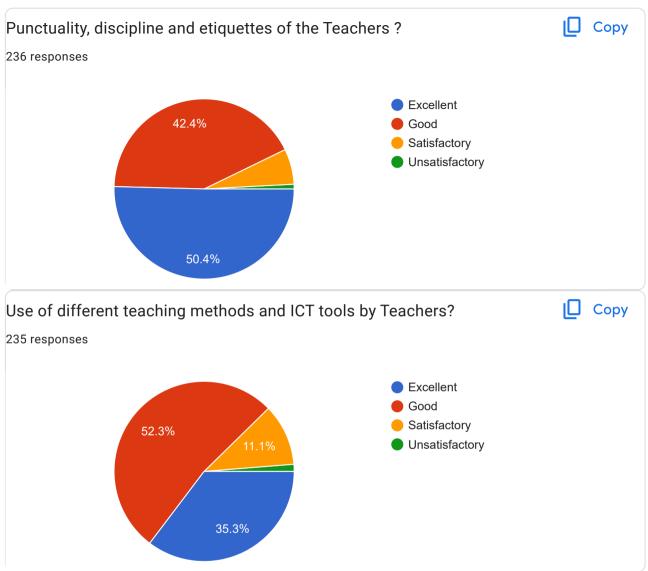

Part-1- Teaching-Learning and Evaluation

| our suggestion about Teaching-Learning and Evaluation? 52 responses |
|---------------------------------------------------------------------|
| No                                                                  |
| Good                                                                |
| Nothing                                                             |
|                                                                     |
| No suggestions                                                      |
| Good                                                                |
| No suggestion                                                       |
| Excellent                                                           |
| -                                                                   |
| _                                                                   |
| Very good                                                           |
| No                                                                  |
| No any suggestions                                                  |
| Excellent                                                           |