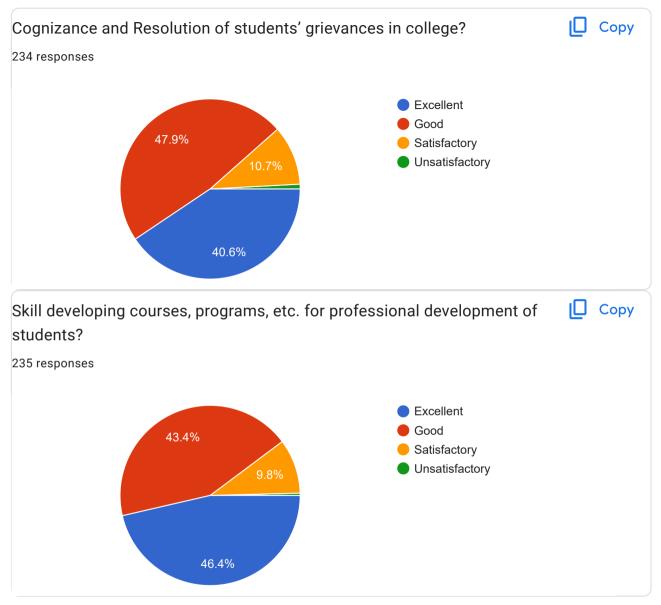

Part 4- Students Support and Progression

| our suggestions about Students Support and Progression? 27 responses     |
|--------------------------------------------------------------------------|
| No                                                                       |
| Good                                                                     |
| Nothing                                                                  |
| Good                                                                     |
| No suggestions                                                           |
| -                                                                        |
| •                                                                        |
| Excellent                                                                |
| No suggestion                                                            |
| No suggestion                                                            |
| Nice                                                                     |
| _                                                                        |
| Excellent                                                                |
| college takes care of skill development required for the job or practice |