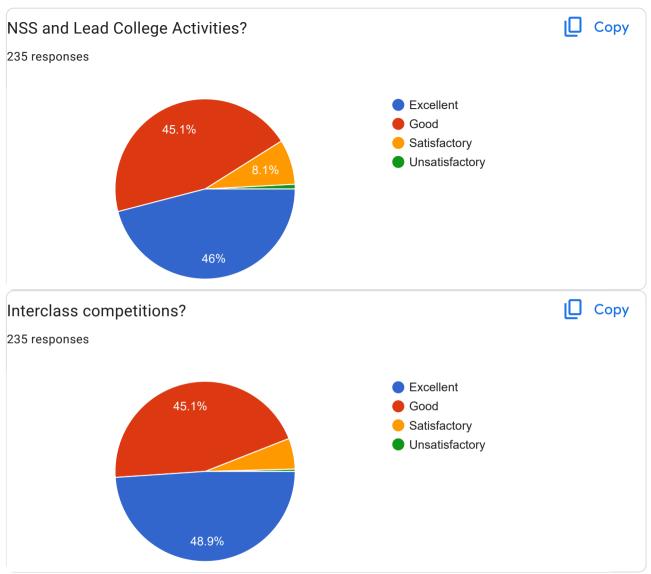

Part 4- Students Support and Progression

| our suggestions about Students Support and Progression? 27 responses     |
|--------------------------------------------------------------------------|
| No                                                                       |
| Good                                                                     |
| Nothing                                                                  |
| Good                                                                     |
| No suggestions                                                           |
| -                                                                        |
| •                                                                        |
| Excellent                                                                |
| No suggestion                                                            |
| No suggestion                                                            |
| Nice                                                                     |
| _                                                                        |
| Excellent                                                                |
| college takes care of skill development required for the job or practice |