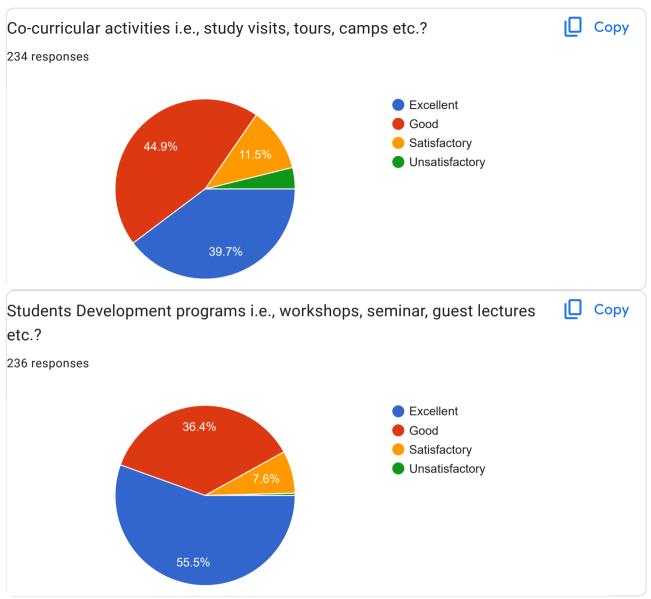

Part 4- Students Support and Progression

| our suggestions about Students Support and Progression? 27 responses     |
|--------------------------------------------------------------------------|
| No                                                                       |
| Good                                                                     |
| Nothing                                                                  |
| Good                                                                     |
| No suggestions                                                           |
| -                                                                        |
| •                                                                        |
| Excellent                                                                |
| No suggestion                                                            |
| No suggestion                                                            |
| Nice                                                                     |
| _                                                                        |
| Excellent                                                                |
| college takes care of skill development required for the job or practice |