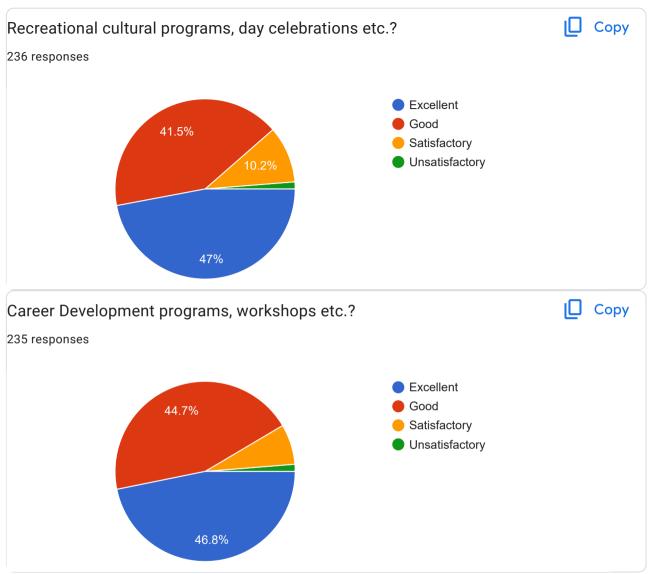

Part 4- Students Support and Progression

| our suggestions about Students Support and Progression? 27 responses     |
|--------------------------------------------------------------------------|
| No                                                                       |
| Good                                                                     |
| Nothing                                                                  |
| Good                                                                     |
| No suggestions                                                           |
| -                                                                        |
| •                                                                        |
| Excellent                                                                |
| No suggestion                                                            |
| No suggestion                                                            |
| Nice                                                                     |
| _                                                                        |
| Excellent                                                                |
| college takes care of skill development required for the job or practice |