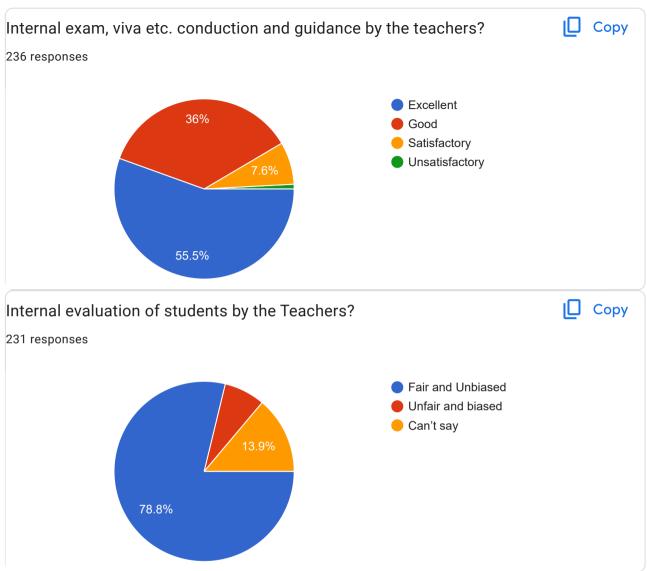

Part-1- Teaching-Learning and Evaluation

| our suggestion about Teaching-Learning and Evaluation? 52 responses |
|---------------------------------------------------------------------|
| No                                                                  |
| Good                                                                |
| Nothing                                                             |
|                                                                     |
| No suggestions                                                      |
| Good                                                                |
| No suggestion                                                       |
| Excellent                                                           |
| -                                                                   |
| _                                                                   |
| Very good                                                           |
| No                                                                  |
| No any suggestions                                                  |
| Excellent                                                           |