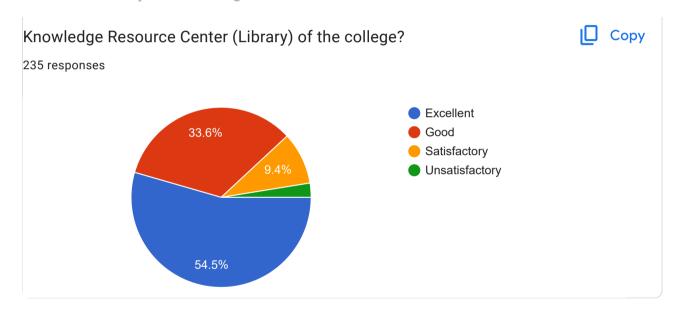

Part 3- Library and Learning Resources

| your suggestion about KRC and Learning Resources? |
|---------------------------------------------------|
| No                                                |
| Good                                              |
| Good                                              |
| Nothing                                           |
| -                                                 |
|                                                   |
| Excellent                                         |
| No suggestion                                     |
| No suggestions                                    |
| Excellent                                         |
| No suggestion                                     |
| No                                                |
| _                                                 |
| No suggested                                      |