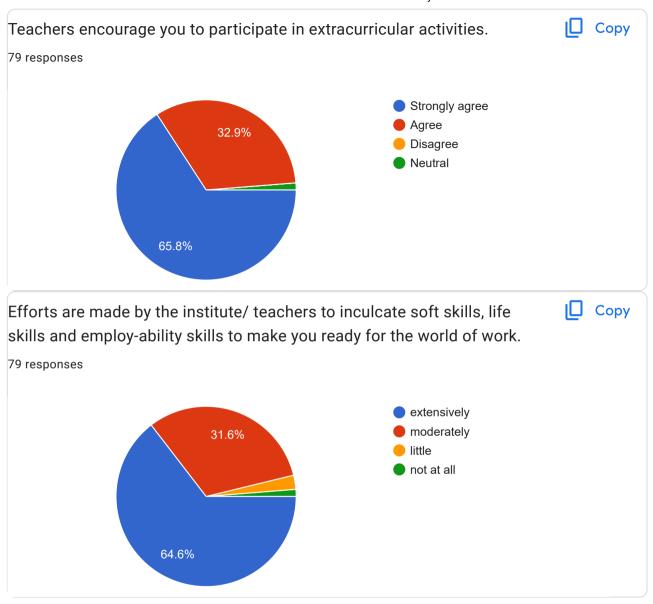

Requirement to suggest students use u tube lectures aslo

This collge is very good and teaching

Good method of learning

Teachers good encourage student to participate other activities.

shindepradip1677@gmail.com