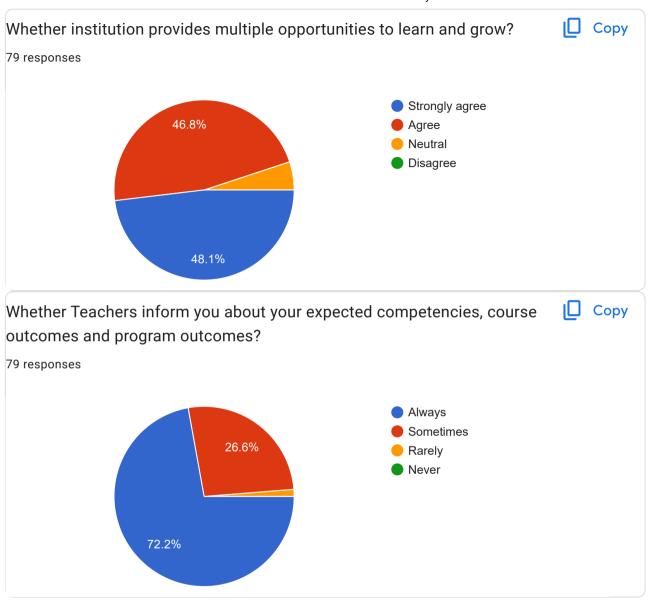

agani

Sawantpur

Palus

Amnapur ta. Palus. Dis. Sangli

Jath,tal-jath,manglwar path, kikadi galli Jat jath , Sangli

A/P- Atigre ,Tal- Hatkanangle , Dist- kolhapur

A/P Kurundwad

Mujawar galli A/P Sangola Taluka Sangola

Navoday shikshak colony vidyanagar jath

Sangli

Kupwad

S. K. Patil college near, kurundwad

At P- Udgaon, Tal- Shirol, Dist-Kolhapur

A/p Sangola,Tal-Sangola,Dist-Solapur

S. K. Patil college near, Kurundwad.



S. K. Patil college near, kurundwad. Old palace back jath Kodoli Bethel nagar kodoli A/P Kavtheguland Village A/P - Tupari Tal - Palus Dist - Sangli At post junoni tal sangola dist solapur Manorath Res. Dhamani road opposite parshwa auto garage Atpadi Kiloskarwadi Gaon bhag sangli Tasgaon Sangli. Vita Yashwant nagar Tal- Atpadi, dist- sangli











































Share your observation/suggestions so as to improve teaching-learning of college. 45 responses No All teacher is teaching Good No suggestions Neutral Use of ict to be increased. The college takes excellent efforts to impart knowledge even during this pandemic situation. It's good Nothing Well Provide proper notes on the topic While we studying, we want more questions for solving them for that we have to need questions bank ,other related tests as possible!!!! All teacher teaching year good Teachers should consider how to get maximum number of students to attend online lectures.



No any query of college. My obsevation is good because college teachning and any activity are regular no any problams.

No thanks

Personal attention is must.

No Suggestion

This Institut