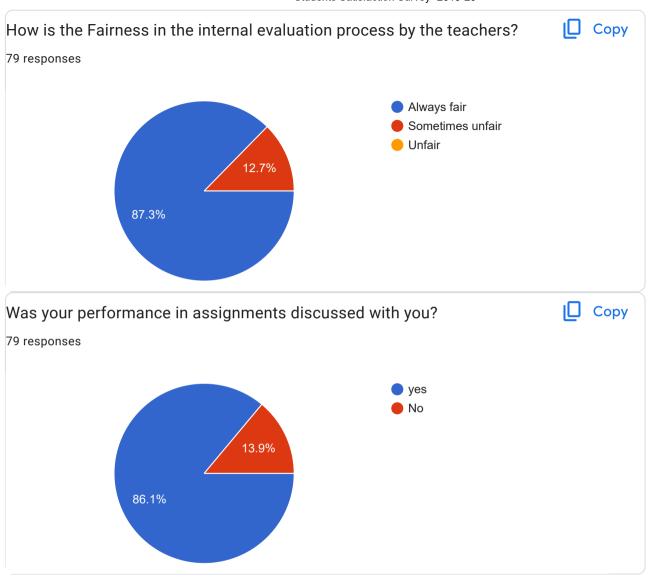

No suggestions.

NAD

It's a very good institutions...but bcoz of the online classes teachers are unable to understand us...without seeing our performance or skills they sometimes don't give us proper credit...or else everything is perfect...