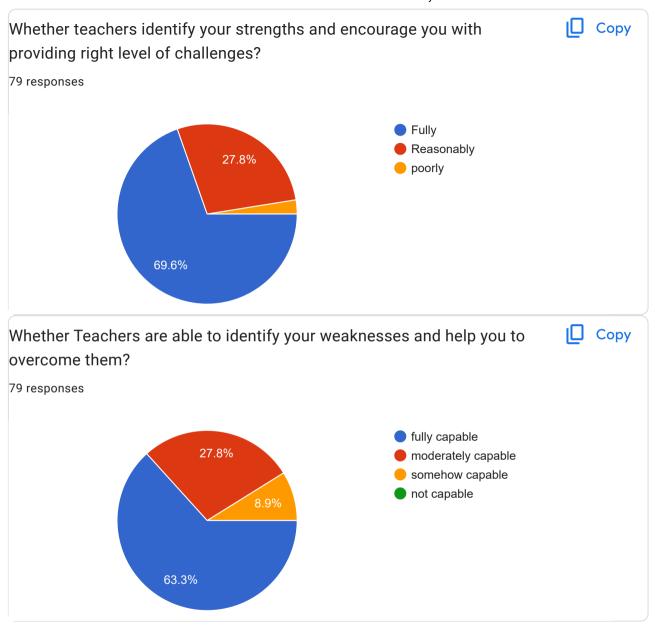

awantpur

Palus

Amnapur ta. Palus. Dis. Sangli

Jath,tal-jath,manglwar path, kikadi galli Jat jath , Sangli

A/P- Atigre ,Tal- Hatkanangle , Dist- kolhapur

A/P Kurundwad

Mujawar galli A/P Sangola Taluka Sangola

Navoday shikshak colony vidyanagar jath

Sangli

Kupwad

S. K. Patil college near, kurundwad

At P- Udgaon, Tal- Shirol, Dist-Kolhapur

A/p Sangola,Tal-Sangola,Dist-Solapur

S. K. Patil college near, Kurundwad.



S. K. Patil college near, kurundwad. Old palace back jath Kodoli Bethel nagar kodoli A/P Kavtheguland Village A/P - Tupari Tal - Palus Dist - Sangli At post junoni tal sangola dist solapur Manorath Res. Dhamani road opposite parshwa auto garage Atpadi Kiloskarwadi Gaon bhag sangli Tasgaon Sangli. Vita Yashwant nagar Tal- Atpadi, dist- sangli











































Share your observation/suggestions so as to improve teaching-learning of college. 45 responses No All teacher is teaching Good No suggestions Neutral Use of ict to be increased. The college takes excellent efforts to impart knowledge even during this pandemic situation. It's good Nothing Well Provide proper notes on the topic While we studying, we want more questions for solving them for that we have to need questions bank ,other related tests as possible!!!! All teacher teaching year good Teachers should consider how to get maximum number of students to attend online lectures.



No any query of college. My obsevation is good because college teachning and any activity are regular no any problams.

No thanks

Personal attention is must.

No Suggestion

This Institute is doi