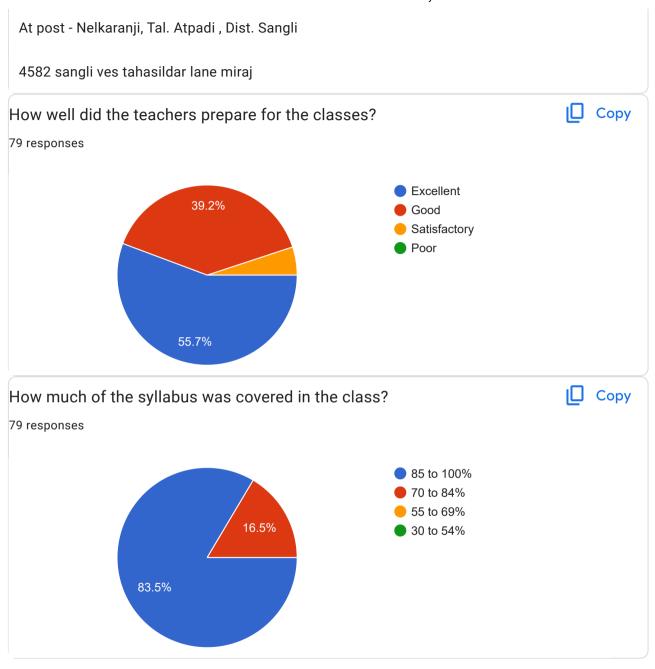

Share your observation/suggestions so as to improve teaching-learning of college. 45 responses No All teacher is teaching Good No suggestions Neutral Use of ict to be increased. The college takes excellent efforts to impart knowledge even during this pandemic situation. It's good Nothing Well Provide proper notes on the topic While we studying, we want more questions for solving them for that we have to need questions bank ,other related tests as possible!!!! All teacher teaching year good Teachers should consider how to get maximum number of students to attend online lectures.

No any query of college. My obsevation is good because college teachning and any activity are regular no any problams.

No thanks

Personal attention is must.

No Suggestion

This Institute is doing great work and effective efforts for Law-student of Sangli city and it's rural areas .The Institute provides all educational and best career related facilities for it's students and such facility is not less than any metro- city level institute.Respected Principal, all teaching professors, supporting staff, everyone is taking efforts for fulfill dream of founder late shri.dr.Patangraoji Kadam saheb that is education and opportunities same for all and uplifting specially rural students.

Very nice and supporting & helping nature of all teachers is encouraging to students

There is nothing to give suggestions because the College and the teachers are excellent in their work and they inculcate all students to move to their Success.