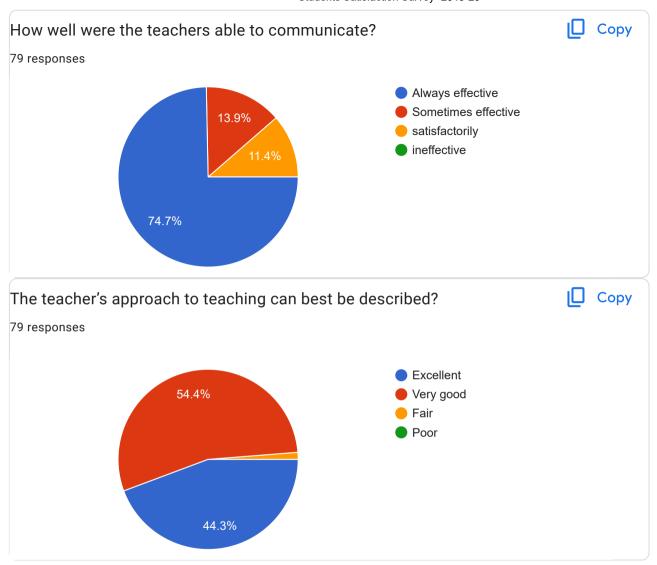

Very nice and supporting & helping nature of all teachers is encouraging to students

There is nothing to give suggestions because the College and the teachers are excellent in their work and they inculcate all students to move to their Success.

Requirement to suggest students use u tube lectures aslo

This collge is very good and teaching

Good method of learning

Teachers good encourage student to participate other activities.

shindepradip1677@gmail.com