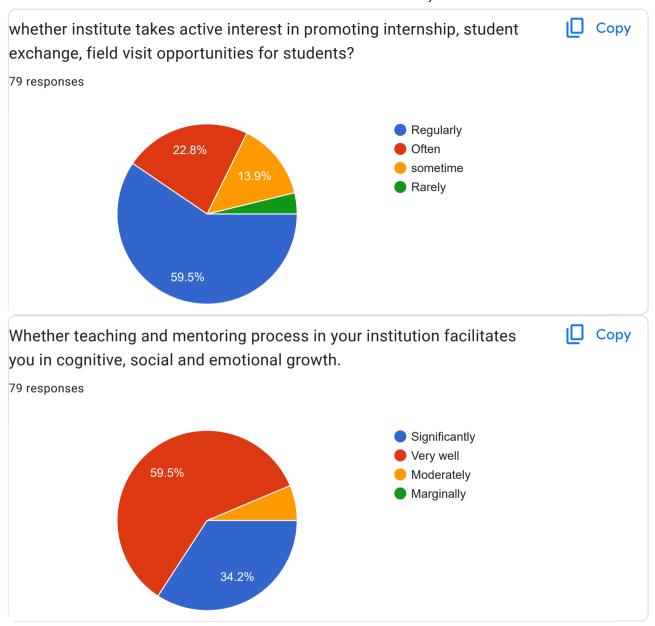

Students should be given a tour of the administrative place and various competitions should be held

No.