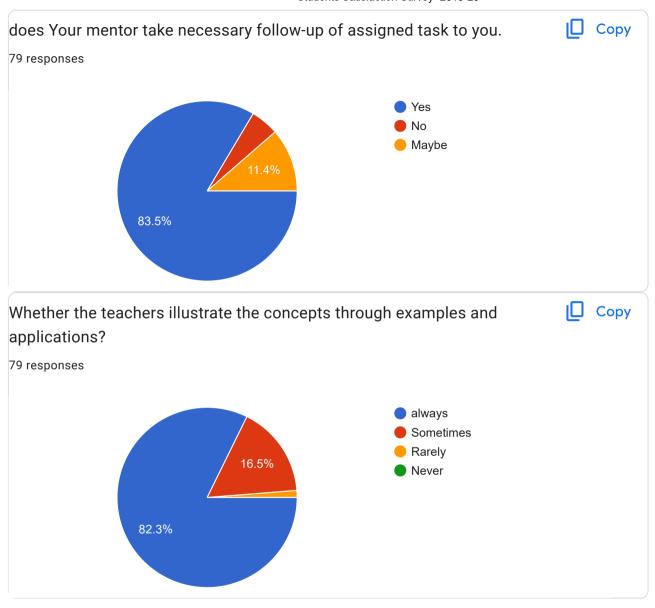

i

Sawantpur

Palus

Amnapur ta. Palus. Dis. Sangli

Jath,tal-jath,manglwar path, kikadi galli Jat jath , Sangli

A/P- Atigre ,Tal- Hatkanangle , Dist- kolhapur

A/P Kurundwad

Mujawar galli A/P Sangola Taluka Sangola

Navoday shikshak colony vidyanagar jath

Sangli

Kupwad

S. K. Patil college near, kurundwad

At P- Udgaon, Tal- Shirol, Dist-Kolhapur

A/p Sangola,Tal-Sangola,Dist-Solapur

S. K. Patil college near, Kurundwad.



S. K. Patil college near, kurundwad. Old palace back jath Kodoli Bethel nagar kodoli A/P Kavtheguland Village A/P - Tupari Tal - Palus Dist - Sangli At post junoni tal sangola dist solapur Manorath Res. Dhamani road opposite parshwa auto garage Atpadi Kiloskarwadi Gaon bhag sangli Tasgaon Sangli. Vita Yashwant nagar Tal- Atpadi, dist- sangli











































Share your observation/suggestions so as to improve teaching-learning of college. 45 responses No All teacher is teaching Good No suggestions Neutral Use of ict to be increased. The college takes excellent efforts to impart knowledge even during this pandemic situation. It's good Nothing Well Provide proper notes on the topic While we studying, we want more questions for solving them for that we have to need questions bank ,other related tests as possible!!!! All teacher teaching year good Teachers should consider how to get maximum number of students to attend online lectures.



No any query of college. My obsevation is good because college teachning and any activity are regular no any problams.

No thanks

Personal attention is must.

No Suggestion

This Institute is