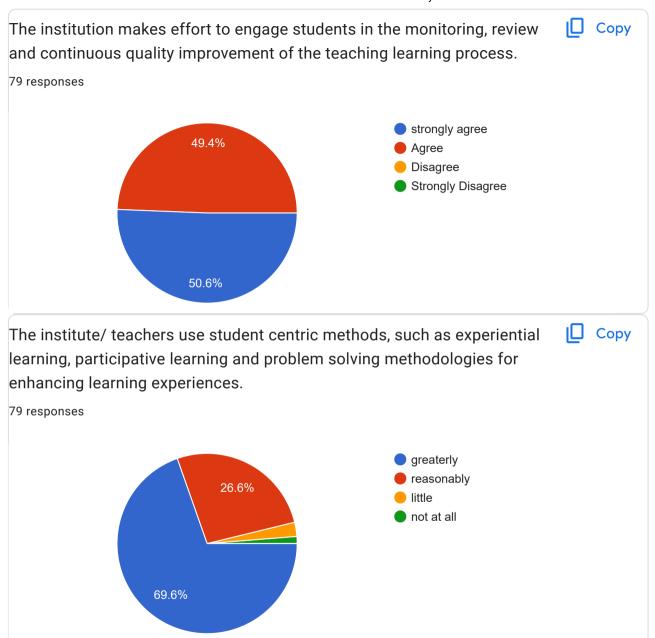

tpur

Palus

Amnapur ta. Palus. Dis. Sangli

Jath,tal-jath,manglwar path, kikadi galli Jat jath , Sangli

A/P- Atigre ,Tal- Hatkanangle , Dist- kolhapur

A/P Kurundwad

Mujawar galli A/P Sangola Taluka Sangola

Navoday shikshak colony vidyanagar jath

Sangli

Kupwad

S. K. Patil college near, kurundwad

At P- Udgaon, Tal- Shirol, Dist-Kolhapur

A/p Sangola,Tal-Sangola,Dist-Solapur

S. K. Patil college near, Kurundwad.



S. K. Patil college near, kurundwad. Old palace back jath Kodoli Bethel nagar kodoli A/P Kavtheguland Village A/P - Tupari Tal - Palus Dist - Sangli At post junoni tal sangola dist solapur Manorath Res. Dhamani road opposite parshwa auto garage Atpadi Kiloskarwadi Gaon bhag sangli Tasgaon Sangli. Vita Yashwant nagar Tal- Atpadi, dist- sangli











































Share your observation/suggestions so as to improve teaching-learning of college. 45 responses No All teacher is teaching Good No suggestions Neutral Use of ict to be increased. The college takes excellent efforts to impart knowledge even during this pandemic situation. It's good Nothing Well Provide proper notes on the topic While we studying, we want more questions for solving them for that we have to need questions bank ,other related tests as possible!!!! All teacher teaching year good Teachers should consider how to get maximum number of students to attend online lectures.



No any query of college. My obsevation is good because college teachning and any activity are regular no any problams.

No thanks

Personal attention is must.

No Suggestion

This Institute is doing g