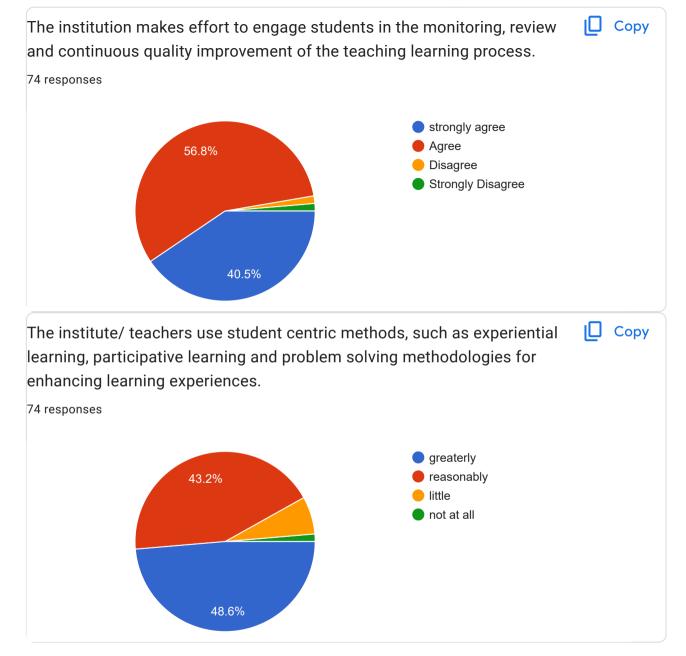

A/p nagarale

North Shivani nagar, Sangli

| Share your observation/suggestions so as to improve teaching-learning of college. |
|-----------------------------------------------------------------------------------|
| 41 responses                                                                      |
|                                                                                   |
| No                                                                                |
| Nothing                                                                           |
| No suggestions                                                                    |
| No.                                                                               |
| No any suggestion                                                                 |
| Try to conduct lectures regularly.                                                |
| No any suggestion                                                                 |
| NA                                                                                |
| Very excellent                                                                    |
|                                                                                   |
| _                                                                                 |
|                                                                                   |
| Best College, teaching staff very good.                                           |
| 1. Involve students in your daily teaching.                                       |