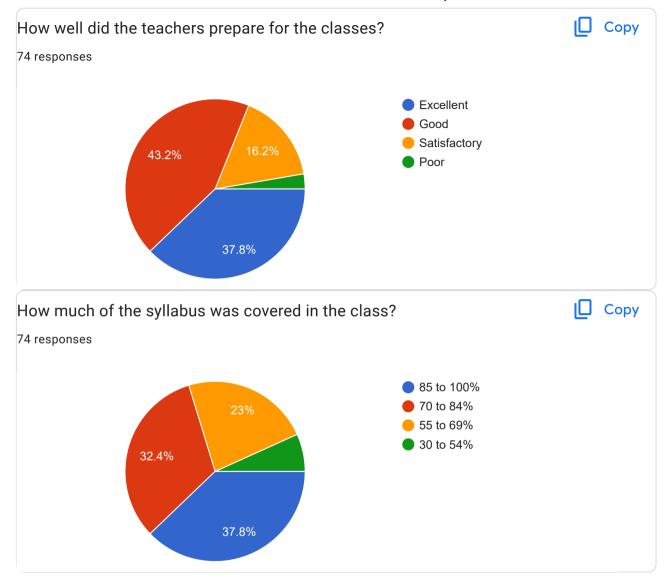

|
| Khanapur                                               |
| Vishrambagh , Warnali Galli no 2 Sangli                |
| Sangali                                                |
| Village                                                |
| A/P Padmale, Tal Miraj, Dist sangli                    |
| Kurundwad                                              |
| Ap:-chopadi tal:-sangola dist:-solapur                 |
| Savalaj                                                |
| Village                                                |



Kavathe Mahankal

Udgaon

Sangli ves chambhar Galli Miraj.

sangli

A/P. Udgaon, Tal. Shirol, Dist. Kolhapur

Kavathepiran tal miraj dist sangli 416417

Narsobawadi. Tal. Shirol. Dist. Kolhapur

Kasegaon

A/p nagarale

North Shivani nagar, Sangli























| Share your observation/suggestions so as to improve teaching-learning of college. |
|-----------------------------------------------------------------------------------|
| 41 responses                                                                      |
|                                                                                   |
| No                                                                                |
| Nothing                                                                           |
| No suggestions                                                                    |
| No.                                                                               |
| No any suggestion                                                                 |
| Tr