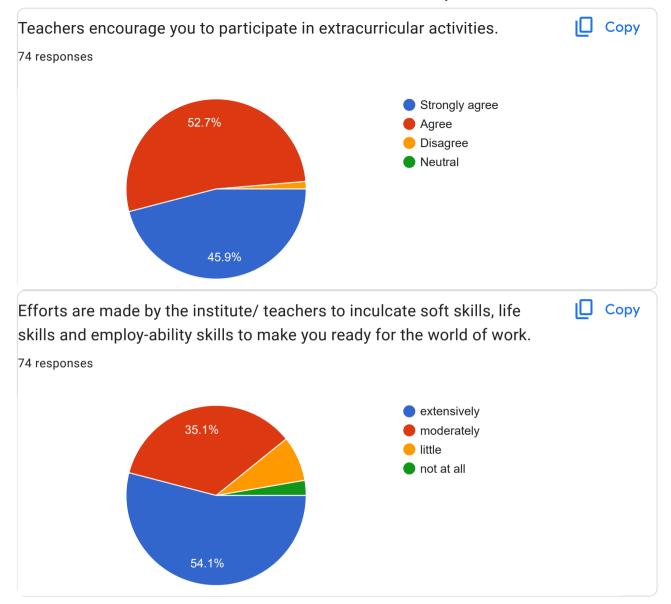

A/p nagarale

North Shivani nagar, Sangli

| Share your observation/suggestions so as to improve teaching-learning of college. |
|-----------------------------------------------------------------------------------|
| 41 responses                                                                      |
|                                                                                   |
| No                                                                                |
| Nothing                                                                           |
| No suggestions                                                                    |
| No.                                                                               |
| No any suggestion                                                                 |
| Try to conduct lectures regularly.                                                |
| No any suggestion                                                                 |
| NA                                                                                |
| Very excellent                                                                    |
|                                                                                   |
| _                                                                                 |
|                                                                                   |
| Best College, teaching staff very good.                                           |
| 1. Involve students in your daily teaching.                                       |