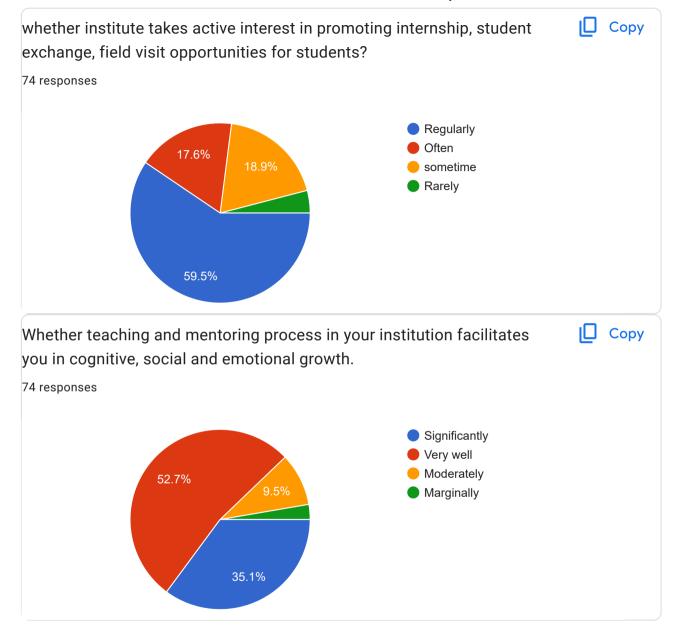

|
| Khanapur                                               |
| Vishrambagh , Warnali Galli no 2 Sangli                |
| Sangali                                                |
| Village                                                |
| A/P Padmale, Tal Miraj, Dist sangli                    |
| Kurundwad                                              |
| Ap:-chopadi tal:-sangola dist:-solapur                 |
| Savalaj                                                |
| Village                                                |



Kavathe Mahankal

Udgaon

Sangli ves chambhar Galli Miraj.

sangli

A/P. Udgaon, Tal. Shirol, Dist. Kolhapur

Kavathepiran tal miraj dist sangli 416417

Narsobawadi. Tal. Shirol. Dist. Kolhapur

Kasegaon

A/p nagarale

North Shivani nagar, Sangli























| Share your observation/suggestions so as to improve teaching-learning of college. |
|-----------------------------------------------------------------------------------|
| 41 responses                                                                      |
|                                                                                   |
| No                                                                                |
| Nothing                                                                           |
| No suggestions                                                                    |
| No.                                                                               |
| No any suggestion                                                                 |
| Try to c