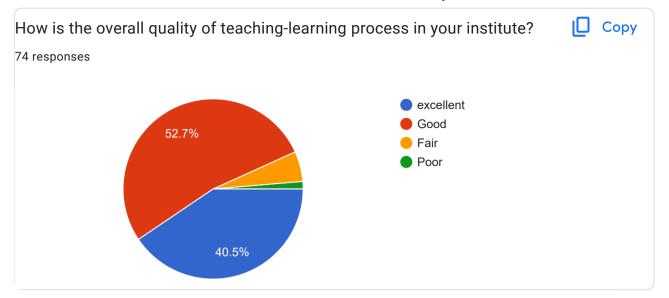

A/p nagarale

North Shivani nagar, Sangli

| Share your observation/suggestions so as to improve teaching-learning of college. |
|-----------------------------------------------------------------------------------|
| 41 responses                                                                      |
|                                                                                   |
| No                                                                                |
| Nothing                                                                           |
| No suggestions                                                                    |
| No.                                                                               |
| No any suggestion                                                                 |
| Try to conduct lectures regularly.                                                |
| No any suggestion                                                                 |
| NA                                                                                |
| Very excellent                                                                    |
|                                                                                   |
| _                                                                                 |
|                                                                                   |
| Best College, teaching staff very good.                                           |
| 1. Involve students in your daily teaching.                                       |