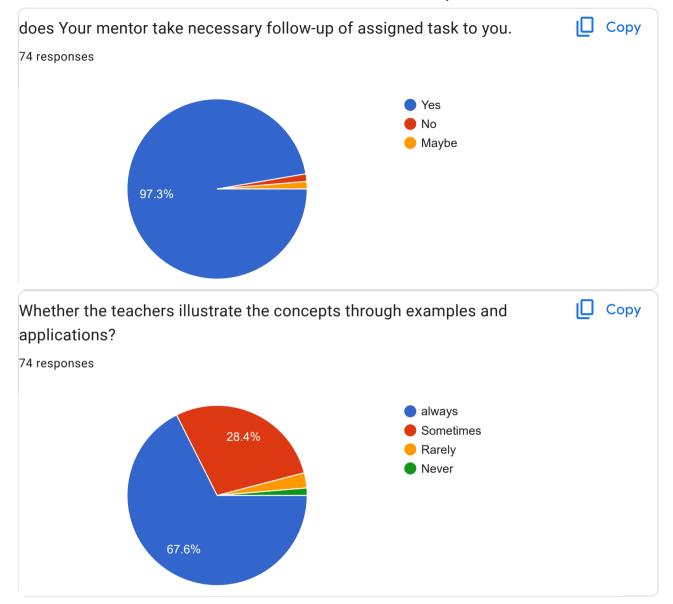

|
| Khanapur                                               |
| Vishrambagh , Warnali Galli no 2 Sangli                |
| Sangali                                                |
| Village                                                |
| A/P Padmale, Tal Miraj, Dist sangli                    |
| Kurundwad                                              |
| Ap:-chopadi tal:-sangola dist:-solapur                 |
| Savalaj                                                |
| Village                                                |



Kavathe Mahankal

Udgaon

Sangli ves chambhar Galli Miraj.

sangli

A/P. Udgaon, Tal. Shirol, Dist. Kolhapur

Kavathepiran tal miraj dist sangli 416417

Narsobawadi. Tal. Shirol. Dist. Kolhapur

Kasegaon

A/p nagarale

North Shivani nagar, Sangli























| Share your observation/suggestions so as to improve teaching-learning of college. |
|-----------------------------------------------------------------------------------|
| 41 responses                                                                      |
|                                                                                   |
| No                                                                                |
| Nothing                                                                           |
| No suggestions                                                                    |
| No.                                                                               |
| No any suggestion                                                                 |
| Try to condu