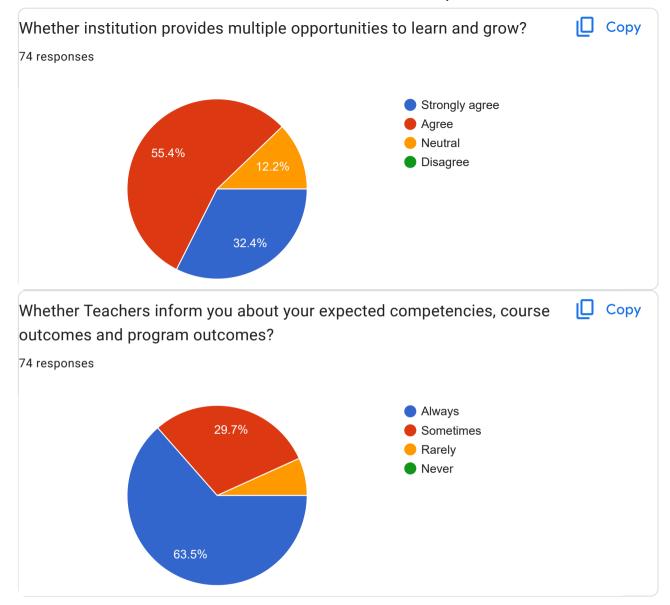

|
| Khanapur                                               |
| Vishrambagh , Warnali Galli no 2 Sangli                |
| Sangali                                                |
| Village                                                |
| A/P Padmale, Tal Miraj, Dist sangli                    |
| Kurundwad                                              |
| Ap:-chopadi tal:-sangola dist:-solapur                 |
| Savalaj                                                |
| Village                                                |



Kavathe Mahankal

Udgaon

Sangli ves chambhar Galli Miraj.

sangli

A/P. Udgaon, Tal. Shirol, Dist. Kolhapur

Kavathepiran tal miraj dist sangli 416417

Narsobawadi. Tal. Shirol. Dist. Kolhapur

Kasegaon

A/p nagarale

North Shivani nagar, Sangli























| Share your observation/suggestions so as to improve teaching-learning of college. |
|-----------------------------------------------------------------------------------|
| 41 responses                                                                      |
|                                                                                   |
| No                                                                                |
| Nothing                                                                           |
| No suggestions                                                                    |
| No.                                                                               |
| No any suggestion                                                                 |
| Try to con