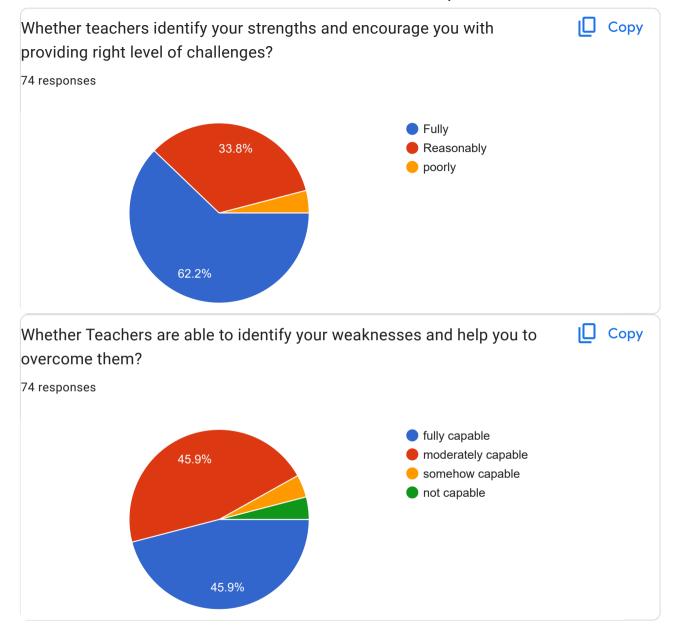

|
| Khanapur                                               |
| Vishrambagh , Warnali Galli no 2 Sangli                |
| Sangali                                                |
| Village                                                |
| A/P Padmale, Tal Miraj, Dist sangli                    |
| Kurundwad                                              |
| Ap:-chopadi tal:-sangola dist:-solapur                 |
| Savalaj                                                |
| Village                                                |



Kavathe Mahankal

Udgaon

Sangli ves chambhar Galli Miraj.

sangli

A/P. Udgaon, Tal. Shirol, Dist. Kolhapur

Kavathepiran tal miraj dist sangli 416417

Narsobawadi. Tal. Shirol. Dist. Kolhapur

Kasegaon

A/p nagarale

North Shivani nagar, Sangli























| Share your observation/suggestions so as to improve teaching-learning of college. |
|-----------------------------------------------------------------------------------|
| 41 responses                                                                      |
|                                                                                   |
| No                                                                                |
| Nothing                                                                           |
| No suggestions                                                                    |
| No.                                                                               |
| No any suggestion                                                                 |
| Try to conduct