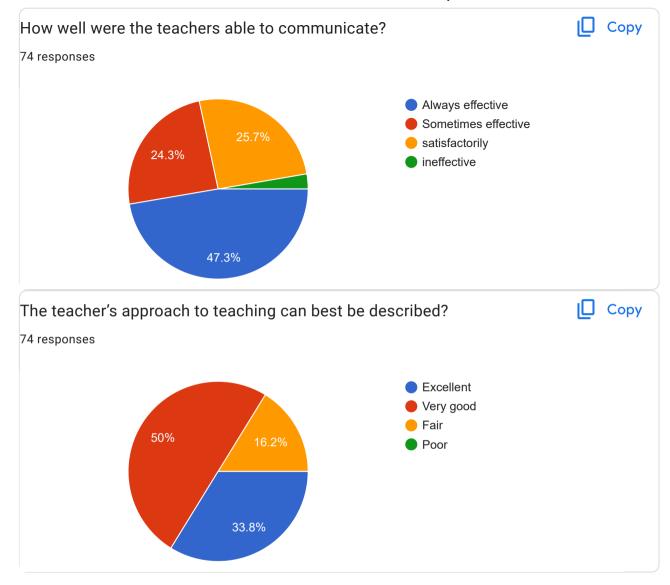

|
| Khanapur                                               |
| Vishrambagh , Warnali Galli no 2 Sangli                |
| Sangali                                                |
| Village                                                |
| A/P Padmale, Tal Miraj, Dist sangli                    |
| Kurundwad                                              |
| Ap:-chopadi tal:-sangola dist:-solapur                 |
| Savalaj                                                |
| Village                                                |



Kavathe Mahankal

Udgaon

Sangli ves chambhar Galli Miraj.

sangli

A/P. Udgaon, Tal. Shirol, Dist. Kolhapur

Kavathepiran tal miraj dist sangli 416417

Narsobawadi. Tal. Shirol. Dist. Kolhapur

Kasegaon

A/p nagarale

North Shivani nagar, Sangli























| Share your observation/suggestions so as to improve teaching-learning of college. |
|-----------------------------------------------------------------------------------|
| 41 responses                                                                      |
|                                                                                   |
| No                                                                                |
| Nothing                                                                           |
| No suggestions                                                                    |
| No.                                                                               |
| No any suggestion                                                                 |
| Try