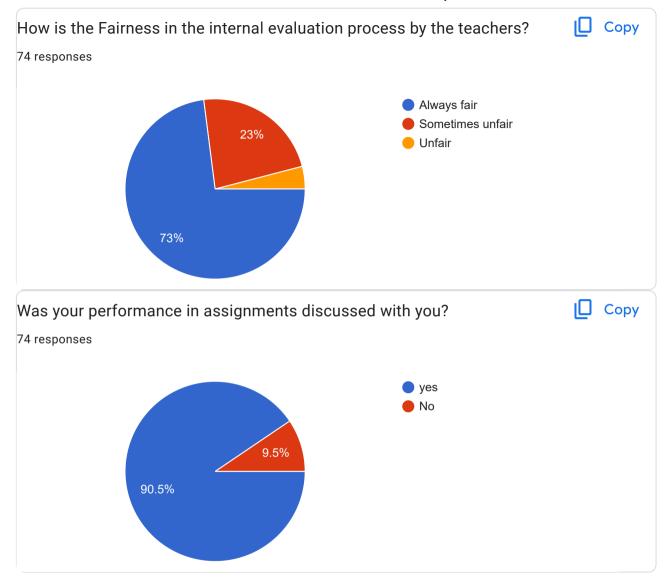

|
| Khanapur                                               |
| Vishrambagh , Warnali Galli no 2 Sangli                |
| Sangali                                                |
| Village                                                |
| A/P Padmale, Tal Miraj, Dist sangli                    |
| Kurundwad                                              |
| Ap:-chopadi tal:-sangola dist:-solapur                 |
| Savalaj                                                |
| Village                                                |



Kavathe Mahankal

Udgaon

Sangli ves chambhar Galli Miraj.

sangli

A/P. Udgaon, Tal. Shirol, Dist. Kolhapur

Kavathepiran tal miraj dist sangli 416417

Narsobawadi. Tal. Shirol. Dist. Kolhapur

Kasegaon

A/p nagarale

North Shivani nagar, Sangli























| Share your observation/suggestions so as to improve teaching-learning of college. |
|-----------------------------------------------------------------------------------|
| 41 responses                                                                      |
|                                                                                   |
| No                                                                                |
| Nothing                                                                           |
| No suggestions                                                                    |
| No.                                                                               |
| No any suggestion                                                                 |
| Try to