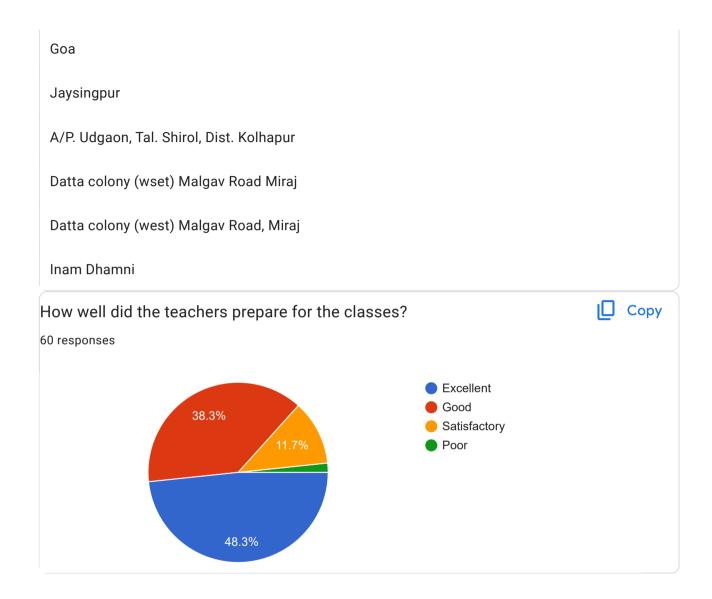

| Address/Place of Residence (City/Village)                     |
|---------------------------------------------------------------|
| 60 responses                                                  |
| Sangli                                                        |
| Miraj                                                         |
| Sangli                                                        |
| At Post Save . tal sangola. Dist solapur                      |
| Kavathe Mahankal                                              |
| 22/1622 station road near new fire brigade ichalkaranji       |
| Atpadi                                                        |
| Warananagar                                                   |
| SANGLI                                                        |
| MIRAJ                                                         |
| A/p nagarale                                                  |
| A/P :- Kavathe Piran, Tal :- Miraj, Dist :- Sangli.           |
| 32-B, "SHIVA", NEAR PRATAP TALKIES, VAKHARBHAG, SANGLI-416416 |
| Tasgaon Savlaj                                                |