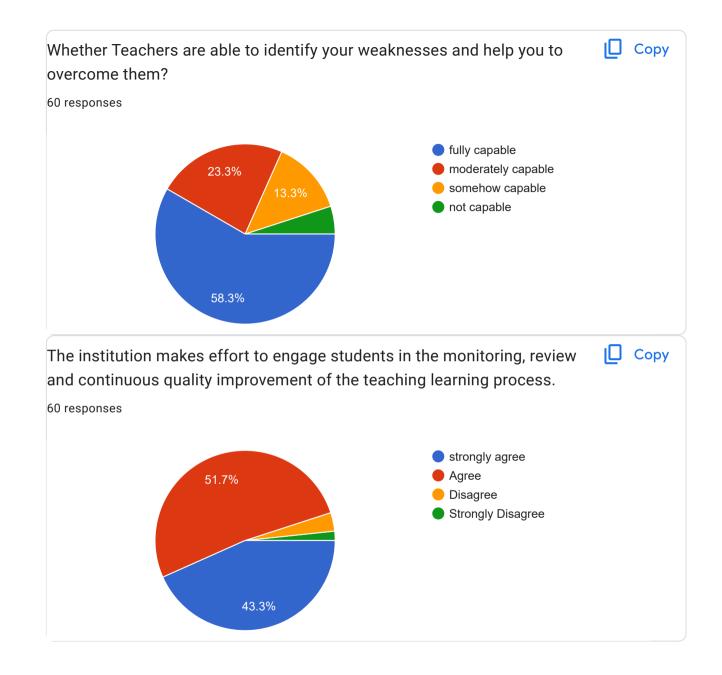

anji Tal. Atpadi Dist. Sangli

100 ft road, Samarth Nagar, Near Datta Mandir, Sangli 416416

Ankali

A/P Arjunwad Tal- Shirol Dist- Kolhapur

Sanjaynagar Sangli Tal- Miraj, Dist- sangli

Subashnagar

Shirala , Tal:shirala ,Dist: Sangli .

New railway station, achhutarao kulkarni polt sangli



## Ichalkaranji

A/p - savalaj, tal- Tasgaon Dist- Sangli

Tasgaon

A/p.jainapur

A/P . Narsobawadi,Tal . Shirol , Dist. Kolhapur

A/P Palus Tal - Palus Dist- Sangli

A/P - Gotkhindi Tal - Walwa Dist - Sangli

A/P - mangalmurti colony kupwad road sangli , taluka - miraj , dist - sangli

sangli

A/P Nazare, Tal-Sangola, Dist-Solapur 413308

Kurundwad

Ichalkarangi

Vivekananda nagar

A 45 SUBHASH NAGAR MIRAJ

A/P kavalapur Tal.Miraj Dist.sangli

Indrneel residency , stand road , sangli





















Share your observation/suggestions so as to improve teaching-learning of college. 32 responses No No suggestions \_ Everything is fine Teaching is better No suggestion Lecture schedule should be improved. Not at all. sarikakadamjio@gmail.com Not available We have best teachers to teach us but being a student I must say 1.Instead of one-way teaching, teachers should allow students to organize debates on course topics. 2.Asking questions to student may build confidence among them. 3.syllabus must be completed one month before the examination. Nothing

सांगली मधील उत्कृष्ट असे लॉ कॉलेज असेल ते म्हणजे भारती न्यू लॉ कॉलेज सांगली.

Please Correct the mental atmosphere of the students, try to implement some things not on paper, why some of our public visits are still pending for the last fo