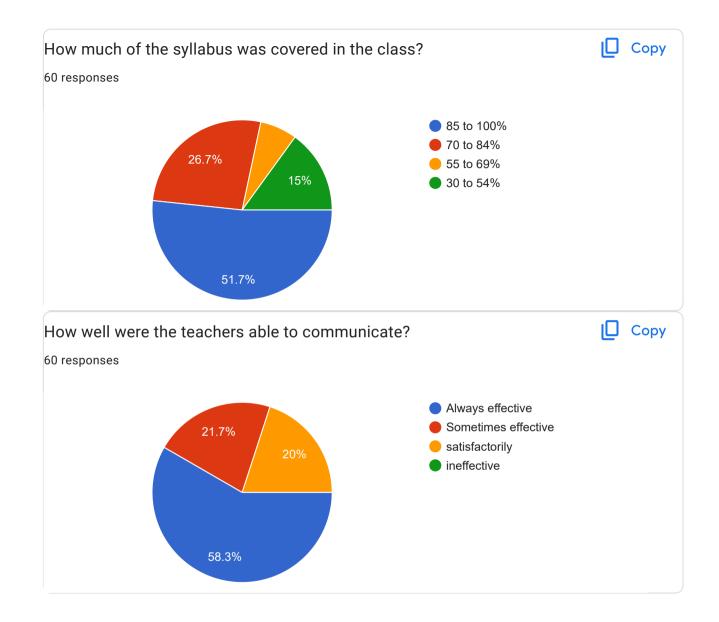

post Nelkaranji Tal. Atpadi Dist. Sangli

100 ft road, Samarth Nagar, Near Datta Mandir, Sangli 416416

Ankali

A/P Arjunwad Tal- Shirol Dist- Kolhapur

Sanjaynagar Sangli Tal- Miraj, Dist- sangli

Subashnagar

Shirala , Tal:shirala ,Dist: Sangli .

New railway station, achhutarao kulkarni polt sangli



## Ichalkaranji

A/p - savalaj, tal- Tasgaon Dist- Sangli

Tasgaon

A/p.jainapur

A/P . Narsobawadi,Tal . Shirol , Dist. Kolhapur

A/P Palus Tal - Palus Dist- Sangli

A/P - Gotkhindi Tal - Walwa Dist - Sangli

A/P - mangalmurti colony kupwad road sangli , taluka - miraj , dist - sangli

sangli

A/P Nazare, Tal-Sangola, Dist-Solapur 413308

Kurundwad

Ichalkarangi

Vivekananda nagar

A 45 SUBHASH NAGAR MIRAJ

A/P kavalapur Tal.Miraj Dist.sangli

Indrneel residency , stand road , sangli





















Share your observation/suggestions so as to improve teaching-learning of college. 32 responses No No suggestions \_ Everything is fine Teaching is better No suggestion Lecture schedule should be improved. Not at all. sarikakadamjio@gmail.com Not available We have best teachers to teach us but being a student I must say 1.Instead of one-way teaching, teachers should allow students to organize debates on course topics. 2.Asking questions to student may build confidence among them. 3.syllabus must be completed one month before the examination. Nothing

सांगली मधील उत्कृष्ट असे लॉ कॉलेज असेल ते म्हणजे भारती न्यू लॉ कॉलेज सांगली.

Please Correct the mental atmosphere of the students, try to implement some things not on paper, why some of our public visits are still pending for