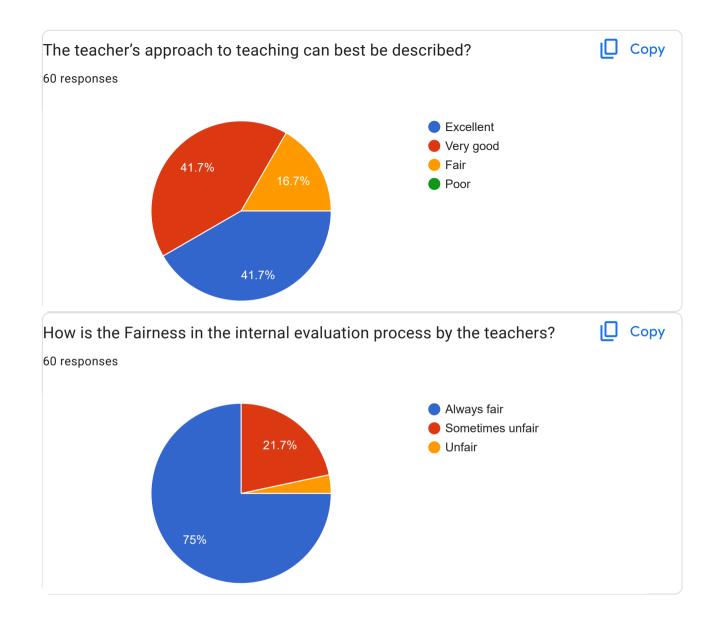

ost Nelkaranji Tal. Atpadi Dist. Sangli

100 ft road, Samarth Nagar, Near Datta Mandir, Sangli 416416

Ankali

A/P Arjunwad Tal- Shirol Dist- Kolhapur

Sanjaynagar Sangli Tal- Miraj, Dist- sangli

Subashnagar

Shirala , Tal:shirala ,Dist: Sangli .

New railway station, achhutarao kulkarni polt sangli



## Ichalkaranji

A/p - savalaj, tal- Tasgaon Dist- Sangli

Tasgaon

A/p.jainapur

A/P . Narsobawadi,Tal . Shirol , Dist. Kolhapur

A/P Palus Tal - Palus Dist- Sangli

A/P - Gotkhindi Tal - Walwa Dist - Sangli

A/P - mangalmurti colony kupwad road sangli , taluka - miraj , dist - sangli

sangli

A/P Nazare, Tal-Sangola, Dist-Solapur 413308

Kurundwad

Ichalkarangi

Vivekananda nagar

A 45 SUBHASH NAGAR MIRAJ

A/P kavalapur Tal.Miraj Dist.sangli

Indrneel residency , stand road , sangli





















Share your observation/suggestions so as to improve teaching-learning of college. 32 responses No No suggestions \_ Everything is fine Teaching is better No suggestion Lecture schedule should be improved. Not at all. sarikakadamjio@gmail.com Not available We have best teachers to teach us but being a student I must say 1.Instead of one-way teaching, teachers should allow students to organize debates on course topics. 2.Asking questions to student may build confidence among them. 3.syllabus must be completed one month before the examination. Nothing

सांगली मधील उत्कृष्ट असे लॉ कॉलेज असेल ते म्हणजे भारती न्यू लॉ कॉलेज सांगली.

Please Correct the mental atmosphere of the students, try to implement some things not on paper, why some of our public visits are still pending for t