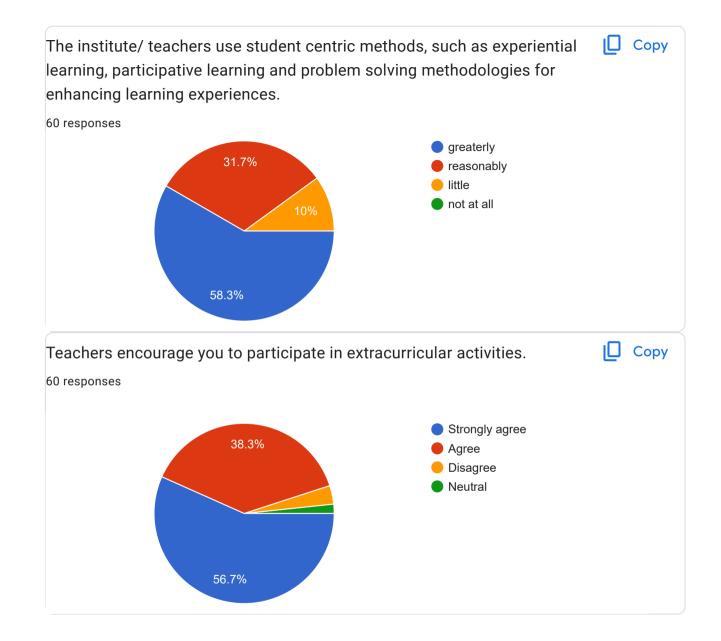

ji Tal. Atpadi Dist. Sangli

100 ft road, Samarth Nagar, Near Datta Mandir, Sangli 416416

Ankali

A/P Arjunwad Tal- Shirol Dist- Kolhapur

Sanjaynagar Sangli Tal- Miraj, Dist- sangli

Subashnagar

Shirala , Tal:shirala ,Dist: Sangli .

New railway station, achhutarao kulkarni polt sangli



## Ichalkaranji

A/p - savalaj, tal- Tasgaon Dist- Sangli

Tasgaon

A/p.jainapur

A/P . Narsobawadi,Tal . Shirol , Dist. Kolhapur

A/P Palus Tal - Palus Dist- Sangli

A/P - Gotkhindi Tal - Walwa Dist - Sangli

A/P - mangalmurti colony kupwad road sangli , taluka - miraj , dist - sangli

sangli

A/P Nazare, Tal-Sangola, Dist-Solapur 413308

Kurundwad

Ichalkarangi

Vivekananda nagar

A 45 SUBHASH NAGAR MIRAJ

A/P kavalapur Tal.Miraj Dist.sangli

Indrneel residency , stand road , sangli





















Share your observation/suggestions so as to improve teaching-learning of college. 32 responses No No suggestions \_ Everything is fine Teaching is better No suggestion Lecture schedule should be improved. Not at all. sarikakadamjio@gmail.com Not available We have best teachers to teach us but being a student I must say 1.Instead of one-way teaching, teachers should allow students to organize debates on course topics. 2.Asking questions to student may build confidence among them. 3.syllabus must be completed one month before the examination. Nothing

सांगली मधील उत्कृष्ट असे लॉ कॉलेज असेल ते म्हणजे भारती न्यू लॉ कॉलेज सांगली.

Please Correct the mental atmosphere of the students, try to implement some things not on paper, why some of our public visits are still pending for the last four