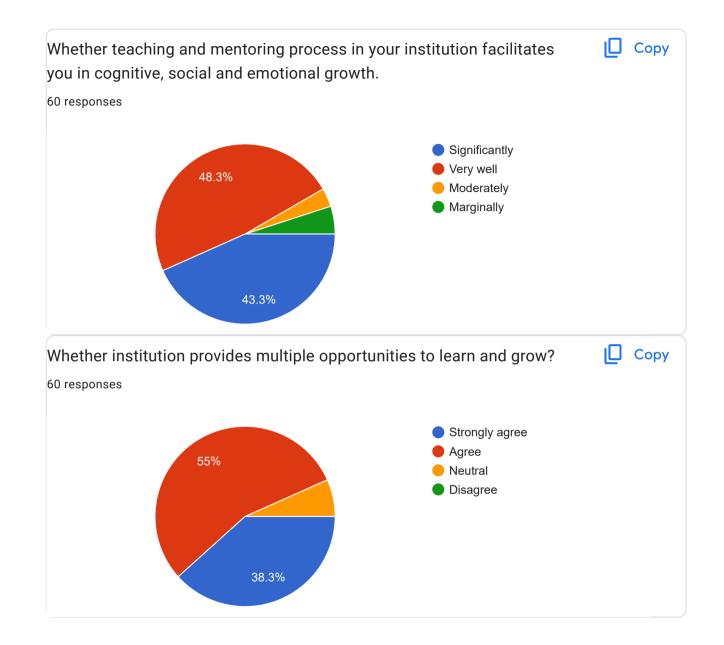

Nelkaranji Tal. Atpadi Dist. Sangli

100 ft road, Samarth Nagar, Near Datta Mandir, Sangli 416416

Ankali

A/P Arjunwad Tal- Shirol Dist- Kolhapur

Sanjaynagar Sangli Tal- Miraj, Dist- sangli

Subashnagar

Shirala , Tal:shirala ,Dist: Sangli .

New railway station, achhutarao kulkarni polt sangli



## Ichalkaranji

A/p - savalaj, tal- Tasgaon Dist- Sangli

Tasgaon

A/p.jainapur

A/P . Narsobawadi,Tal . Shirol , Dist. Kolhapur

A/P Palus Tal - Palus Dist- Sangli

A/P - Gotkhindi Tal - Walwa Dist - Sangli

A/P - mangalmurti colony kupwad road sangli , taluka - miraj , dist - sangli

sangli

A/P Nazare, Tal-Sangola, Dist-Solapur 413308

Kurundwad

Ichalkarangi

Vivekananda nagar

A 45 SUBHASH NAGAR MIRAJ

A/P kavalapur Tal.Miraj Dist.sangli

Indrneel residency , stand road , sangli





















Share your observation/suggestions so as to improve teaching-learning of college. 32 responses No No suggestions \_ Everything is fine Teaching is better No suggestion Lecture schedule should be improved. Not at all. sarikakadamjio@gmail.com Not available We have best teachers to teach us but being a student I must say 1.Instead of one-way teaching, teachers should allow students to organize debates on course topics. 2.Asking questions to student may build confidence among them. 3.syllabus must be completed one month before the examination. Nothing

सांगली मधील उत्कृष्ट असे लॉ कॉलेज असेल ते म्हणजे भारती न्यू लॉ कॉलेज सांगली.

Please Correct the mental atmosphere of the students, try to implement some things not on paper, why some of our public visits are still pending for the l