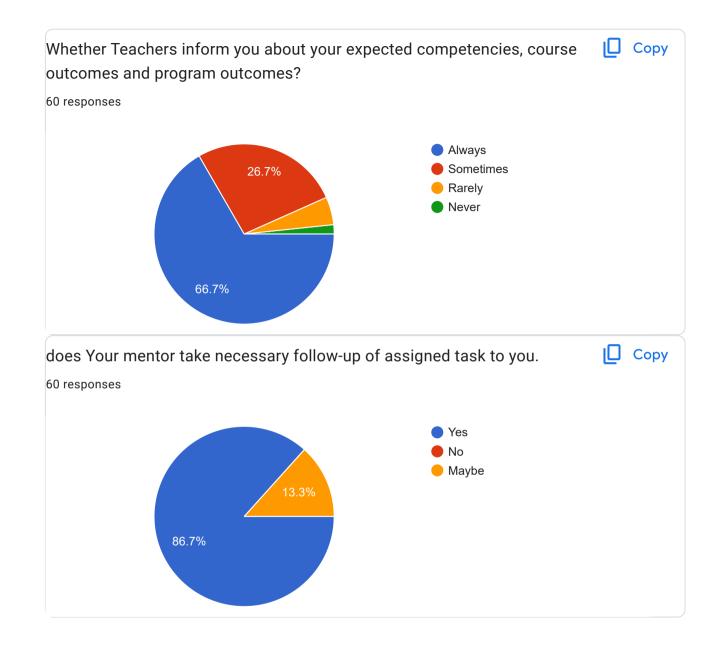

lkaranji Tal. Atpadi Dist. Sangli

100 ft road, Samarth Nagar, Near Datta Mandir, Sangli 416416

Ankali

A/P Arjunwad Tal- Shirol Dist- Kolhapur

Sanjaynagar Sangli Tal- Miraj, Dist- sangli

Subashnagar

Shirala , Tal:shirala ,Dist: Sangli .

New railway station, achhutarao kulkarni polt sangli



## Ichalkaranji

A/p - savalaj, tal- Tasgaon Dist- Sangli

Tasgaon

A/p.jainapur

A/P . Narsobawadi,Tal . Shirol , Dist. Kolhapur

A/P Palus Tal - Palus Dist- Sangli

A/P - Gotkhindi Tal - Walwa Dist - Sangli

A/P - mangalmurti colony kupwad road sangli , taluka - miraj , dist - sangli

sangli

A/P Nazare, Tal-Sangola, Dist-Solapur 413308

Kurundwad

Ichalkarangi

Vivekananda nagar

A 45 SUBHASH NAGAR MIRAJ

A/P kavalapur Tal.Miraj Dist.sangli

Indrneel residency , stand road , sangli





















Share your observation/suggestions so as to improve teaching-learning of college. 32 responses No No suggestions \_ Everything is fine Teaching is better No suggestion Lecture schedule should be improved. Not at all. sarikakadamjio@gmail.com Not available We have best teachers to teach us but being a student I must say 1.Instead of one-way teaching, teachers should allow students to organize debates on course topics. 2.Asking questions to student may build confidence among them. 3.syllabus must be completed one month before the examination. Nothing

सांगली मधील उत्कृष्ट असे लॉ कॉलेज असेल ते म्हणजे भारती न्यू लॉ कॉलेज सांगली.

Please Correct the mental atmosphere of the students, try to implement some things not on paper, why some of our public visits are still pending for the las