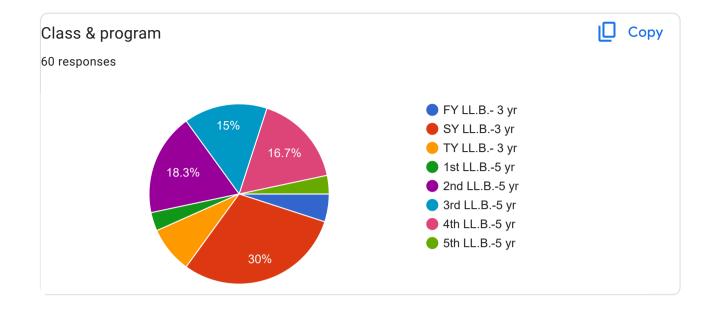

## BVNLCS-Students Satisfaction Survey(2022-23)

60 responses

**Publish analytics** 

| N 1      | •  | - U |  |
|----------|----|-----|--|
| Nomo     | 1D |     |  |
| Name     |    |     |  |
| i tunitu |    |     |  |