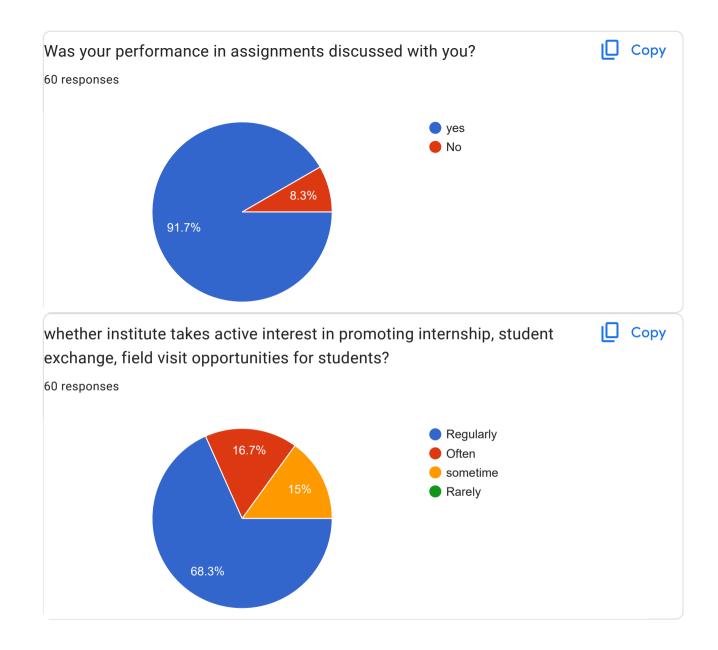

t Nelkaranji Tal. Atpadi Dist. Sangli

100 ft road, Samarth Nagar, Near Datta Mandir, Sangli 416416

Ankali

A/P Arjunwad Tal- Shirol Dist- Kolhapur

Sanjaynagar Sangli Tal- Miraj, Dist- sangli

Subashnagar

Shirala , Tal:shirala ,Dist: Sangli .

New railway station, achhutarao kulkarni polt sangli



## Ichalkaranji

A/p - savalaj, tal- Tasgaon Dist- Sangli

Tasgaon

A/p.jainapur

A/P . Narsobawadi,Tal . Shirol , Dist. Kolhapur

A/P Palus Tal - Palus Dist- Sangli

A/P - Gotkhindi Tal - Walwa Dist - Sangli

A/P - mangalmurti colony kupwad road sangli , taluka - miraj , dist - sangli

sangli

A/P Nazare, Tal-Sangola, Dist-Solapur 413308

Kurundwad

Ichalkarangi

Vivekananda nagar

A 45 SUBHASH NAGAR MIRAJ

A/P kavalapur Tal.Miraj Dist.sangli

Indrneel residency , stand road , sangli





















Share your observation/suggestions so as to improve teaching-learning of college. 32 responses No No suggestions \_ Everything is fine Teaching is better No suggestion Lecture schedule should be improved. Not at all. sarikakadamjio@gmail.com Not available We have best teachers to teach us but being a student I must say 1.Instead of one-way teaching, teachers should allow students to organize debates on course topics. 2.Asking questions to student may build confidence among them. 3.syllabus must be completed one month before the examination. Nothing

सांगली मधील उत्कृष्ट असे लॉ कॉलेज असेल ते म्हणजे भारती न्यू लॉ कॉलेज सांगली.

Please Correct the mental atmosphere of the students, try to implement some things not on paper, why some of our public visits are still pending for the