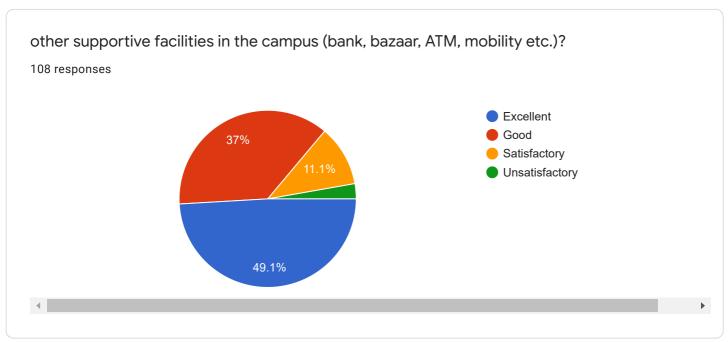

es 108 Settings

# 108 responses Not accepting responses Message for respondents This form is no longer accepting responses

Question

# Who has responded?

**Summary** 

## Email

nileshdhere940@gmail.com

raju4281@gmail.com

ajaymandare00@gmail.com

dattatrayanwaghmode1984@gmail.com

arundhatiotari922@gmail.com

sunil.navakal@gmail.com

pralhadrode@gmail.com

supriyasalunkhe725@gmail.com

raiaahrinatilaE1@amail aam

### **FULL NAME**

106 responses

Nalawade Vaishali Vasantarao

Rohan Ranjit Patil

Rutuja Sharadchandra Kharat

Aditya Ravindra Japtiwale

Vasant Satish Chivate

Pruthviraj Pratapasinh Bhoite

KEDAR PRALHAD SURYAWANSHI

Manish Shrikrishna Mainkar

Swati Rajesh Patil







Part-1- Teaching-Learning and Evaluation



















Part 2- Infrastructure and facilities













Part 3- Library and Learning Resources















Part 4- Students Support and Progression

























| Your suggestions about Students Support and Progression?  64 responses                                                                                                                               |   |
|------------------------------------------------------------------------------------------------------------------------------------------------------------------------------------------------------|---|
| No                                                                                                                                                                                                   |   |
| •