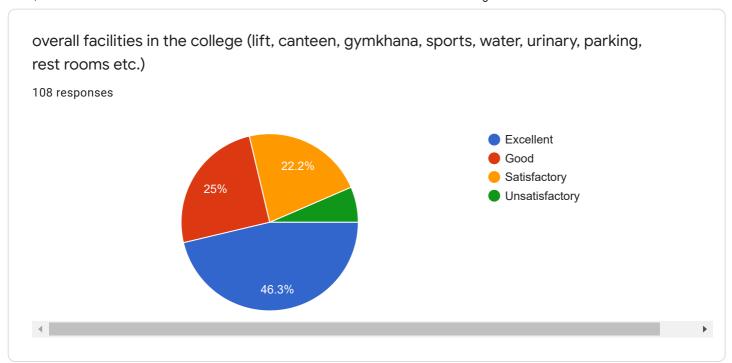

nses 108 Settings

# 108 responses Not accepting responses Message for respondents This form is no longer accepting responses

Question

# Who has responded?

**Summary** 

## Email

nileshdhere940@gmail.com

raju4281@gmail.com

ajaymandare00@gmail.com

dattatrayanwaghmode1984@gmail.com

arundhatiotari922@gmail.com

sunil.navakal@gmail.com

pralhadrode@gmail.com

supriyasalunkhe725@gmail.com

raiaahrinatilaE1@amail aam

### **FULL NAME**

106 responses

Nalawade Vaishali Vasantarao

Rohan Ranjit Patil

Rutuja Sharadchandra Kharat

Aditya Ravindra Japtiwale

Vasant Satish Chivate

Pruthviraj Pratapasinh Bhoite

KEDAR PRALHAD SURYAWANSHI

Manish Shrikrishna Mainkar

Swati Rajesh Patil







Part-1- Teaching-Learning and Evaluation



















Part 2- Infrastructure and facilities













Part 3- Library and Learning Resources















Part 4- Students Support and Progression

























| Your suggestions about Students Support and Progression?  64 responses                                                                                                                               |   |
|------------------------------------------------------------------------------------------------------------------------------------------------------------------------------------------------------|---|
| No                                                                                                                                                                                                   |   |
| •