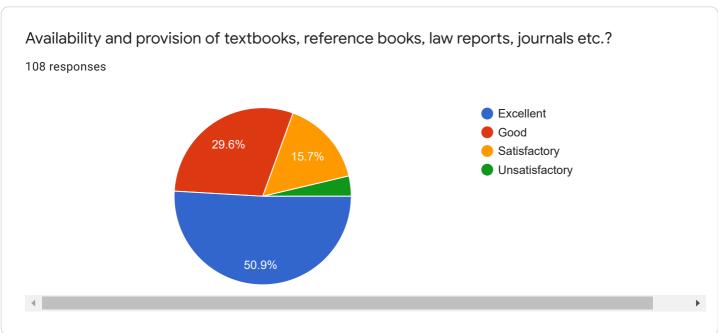

ponses Message for respondents This form is no longer accepting responses

Question

# Who has responded?

**Summary** 

## Email

nileshdhere940@gmail.com

raju4281@gmail.com

ajaymandare00@gmail.com

dattatrayanwaghmode1984@gmail.com

arundhatiotari922@gmail.com

sunil.navakal@gmail.com

pralhadrode@gmail.com

supriyasalunkhe725@gmail.com

raiaahrinatilaE1@amail aam

### **FULL NAME**

106 responses

Nalawade Vaishali Vasantarao

Rohan Ranjit Patil

Rutuja Sharadchandra Kharat

Aditya Ravindra Japtiwale

Vasant Satish Chivate

Pruthviraj Pratapasinh Bhoite

KEDAR PRALHAD SURYAWANSHI

Manish Shrikrishna Mainkar

Swati Rajesh Patil







Part-1- Teaching-Learning and Evaluation



















Part 2- Infrastructure and facilities













Part 3- Library and Learning Resources















Part 4- Students Support and Progression

























| Your suggestions about Students Support and Progression?  64 responses                                                                                                                               |   |
|------------------------------------------------------------------------------------------------------------------------------------------------------------------------------------------------------|---|
| No                                                                                                                                                                                                   |   |
| •