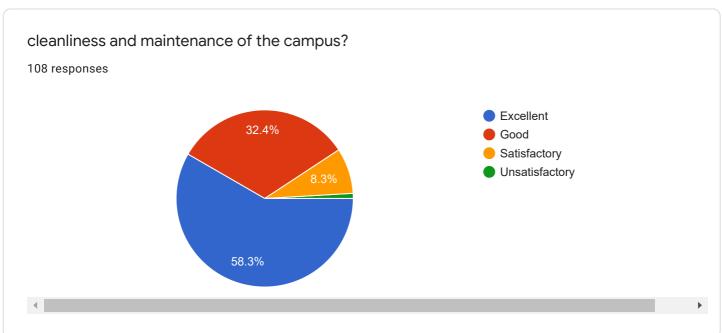

108 Settings

# 108 responses Not accepting responses Message for respondents This form is no longer accepting responses

Question

# Who has responded?

**Summary** 

## Email

nileshdhere940@gmail.com

raju4281@gmail.com

ajaymandare00@gmail.com

dattatrayanwaghmode1984@gmail.com

arundhatiotari922@gmail.com

sunil.navakal@gmail.com

pralhadrode@gmail.com

supriyasalunkhe725@gmail.com

raiaahrinatilaE1@amail aam

### **FULL NAME**

106 responses

Nalawade Vaishali Vasantarao

Rohan Ranjit Patil

Rutuja Sharadchandra Kharat

Aditya Ravindra Japtiwale

Vasant Satish Chivate

Pruthviraj Pratapasinh Bhoite

KEDAR PRALHAD SURYAWANSHI

Manish Shrikrishna Mainkar

Swati Rajesh Patil







Part-1- Teaching-Learning and Evaluation



















Part 2- Infrastructure and facilities













Part 3- Library and Learning Resources















Part 4- Students Support and Progression

























| Your suggestions about Students Support and Progression?  64 responses                                                                                                                               |   |
|------------------------------------------------------------------------------------------------------------------------------------------------------------------------------------------------------|---|
| No                                                                                                                                                                                                   |   |
| •