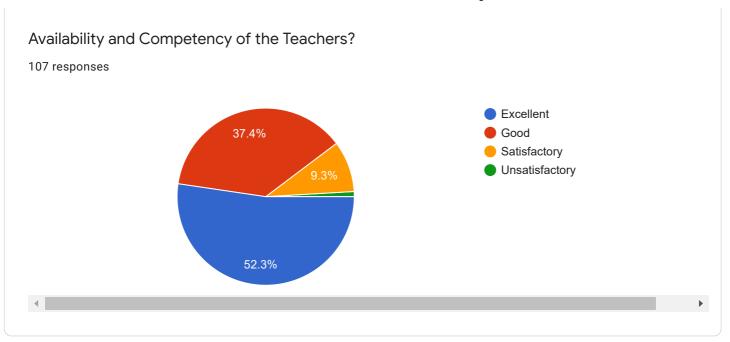

ndividual





# students feedback-2020-21

Questions Responses 108 Settings

# 108 responses Not accepting responses Message for respondents This form is no longer accepting responses

Question

# Who has responded?

**Summary** 

## Email

nileshdhere940@gmail.com

raju4281@gmail.com

ajaymandare00@gmail.com

dattatrayanwaghmode1984@gmail.com

arundhatiotari922@gmail.com

sunil.navakal@gmail.com

pralhadrode@gmail.com

supriyasalunkhe725@gmail.com

raiaahrinatilaE1@amail aam

### **FULL NAME**

106 responses

Nalawade Vaishali Vasantarao

Rohan Ranjit Patil

Rutuja Sharadchandra Kharat

Aditya Ravindra Japtiwale

Vasant Satish Chivate

Pruthviraj Pratapasinh Bhoite

KEDAR PRALHAD SURYAWANSHI

Manish Shrikrishna Mainkar

Swati Rajesh Patil







Part-1- Teaching-Learning and Evaluation



















Part 2- Infrastructure and facilities













Part 3- Library and Learning Resources















Part 4- Students Support and Progression

























| Your suggestions about Students Support and Progression?  64 responses                                                                                                                               |   |
|------------------------------------------------------------------------------------------------------------------------------------------------------------------------------------------------------|---|
| No                                                                                                                                                                                                   |