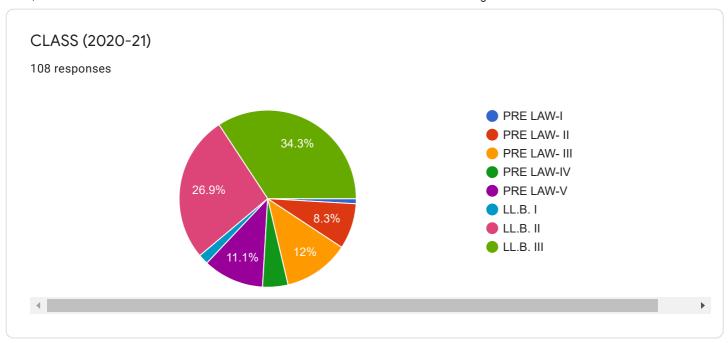

Individual





# students feedback-2020-21

Questions Responses 108 Settings

# 108 responses Not accepting responses Message for respondents This form is no longer accepting responses

Question

# Who has responded?

**Summary** 

## Email

nileshdhere940@gmail.com

raju4281@gmail.com

ajaymandare00@gmail.com

dattatrayanwaghmode1984@gmail.com

arundhatiotari922@gmail.com

sunil.navakal@gmail.com

pralhadrode@gmail.com

supriyasalunkhe725@gmail.com

raiaahrinatilaE1@amail aam

### **FULL NAME**

106 responses

Nalawade Vaishali Vasantarao

Rohan Ranjit Patil

Rutuja Sharadchandra Kharat

Aditya Ravindra Japtiwale

Vasant Satish Chivate

Pruthviraj Pratapasinh Bhoite

KEDAR PRALHAD SURYAWANSHI

Manish Shrikrishna Mainkar

Swati Rajesh Patil







Part-1- Teaching-Learning and Evaluation



















Part 2- Infrastructure and facilities













Part 3- Library and Learning Resources















Part 4- Students Support and Progression

























| Your suggestions about Students Support and Progression?  64 responses                                                                                                                               |   |
|------------------------------------------------------------------------------------------------------------------------------------------------------------------------------------------------------|---|
| No