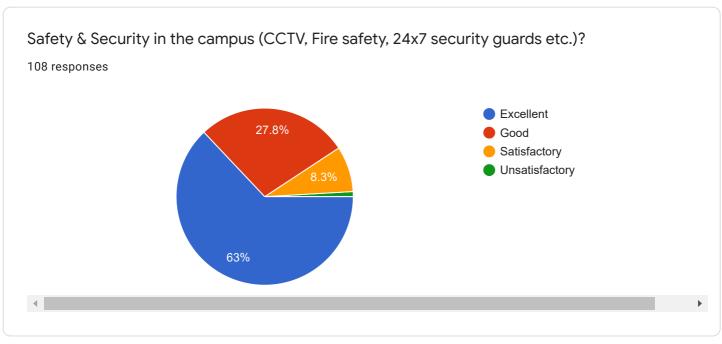

08 Settings

# 108 responses Not accepting responses Message for respondents This form is no longer accepting responses

Question

# Who has responded?

**Summary** 

## Email

nileshdhere940@gmail.com

raju4281@gmail.com

ajaymandare00@gmail.com

dattatrayanwaghmode1984@gmail.com

arundhatiotari922@gmail.com

sunil.navakal@gmail.com

pralhadrode@gmail.com

supriyasalunkhe725@gmail.com

raiaahrinatilaE1@amail aam

### **FULL NAME**

106 responses

Nalawade Vaishali Vasantarao

Rohan Ranjit Patil

Rutuja Sharadchandra Kharat

Aditya Ravindra Japtiwale

Vasant Satish Chivate

Pruthviraj Pratapasinh Bhoite

KEDAR PRALHAD SURYAWANSHI

Manish Shrikrishna Mainkar

Swati Rajesh Patil







Part-1- Teaching-Learning and Evaluation



















Part 2- Infrastructure and facilities













Part 3- Library and Learning Resources















Part 4- Students Support and Progression

























| Your suggestions about Students Support and Progression?  64 responses                                                                                                                               |   |
|------------------------------------------------------------------------------------------------------------------------------------------------------------------------------------------------------|---|
| No                                                                                                                                                                                                   |   |
| •