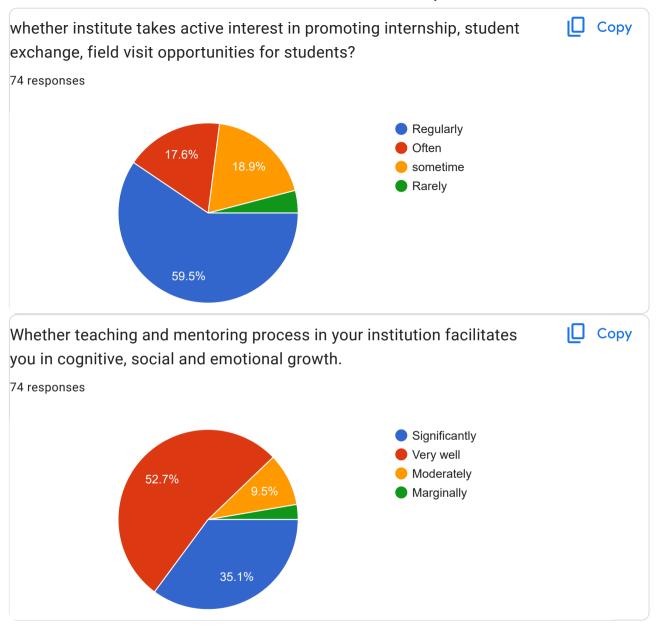

|
| Palus.                                                                                        |



Behind Bharti vidyapeeth, ShivBharat Chowk, Sangliwadi Sangli. SHREENIDHI BANGLOW GOVT COLONY A/P- Bhalavani, tal- khanapur, Dist- Sangli. Karad 1095/ A, Peth Bhag, Opposite Mahanagarpalika, Sangli Vita Khanapur Vishrambagh , Warnali Galli no 2 Sangli Sangali Village A/P Padmale, Tal Miraj, Dist sangli Kurundwad Ap:-chopadi tal:-sangola dist:-solapur Savalaj Village



Kavathe Mahankal Udgaon Sangli ves chambhar Galli Miraj. sangli A/P. Udgaon, Tal. Shirol, Dist. Kolhapur Kavathepiran tal miraj dist sangli 416417 Narsobawadi. Tal. Shirol. Dist. Kolhapur Kasegaon A/p nagarale North Shivani nagar, Sangli











































| Share your observation/suggestions so as to improve teaching-learning of college. |
|-----------------------------------------------------------------------------------|
| 41 responses                                                                      |
|                                                                                   |
| No                                                                                |
| Nothing                                                                           |
| No suggestions                                                                    |
| No.                                                                               |
| No any suggestion