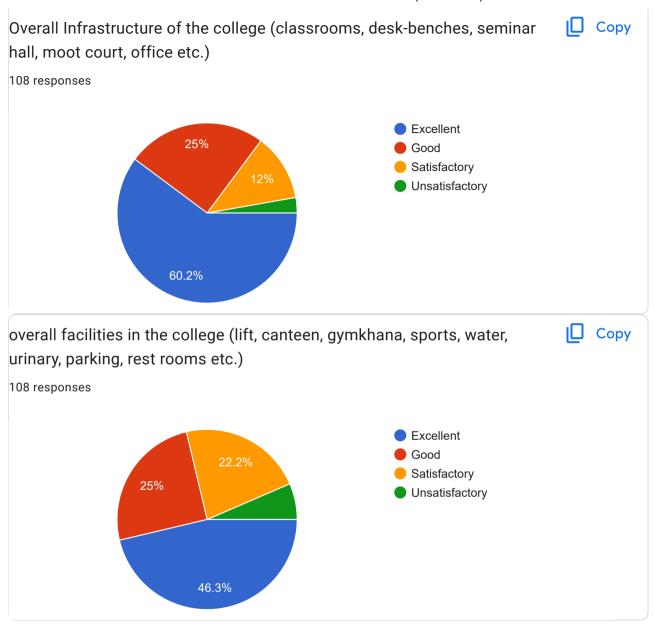

Part 2- Infrastructure and facilities

| your suggestion about Infrastructure and facilities? 71 responses |
|-------------------------------------------------------------------|
| No                                                                |
| No suggestion                                                     |
|                                                                   |
| Nothing                                                           |
| Nice Canteen Needed                                               |
| No                                                                |
| NA                                                                |
| <b></b>                                                           |
| No any suggestions                                                |
| Very good                                                         |
| No space for parking                                              |
| Parking Issue are there.                                          |
| No Any Suggestion!                                                |
| All good rather best                                              |