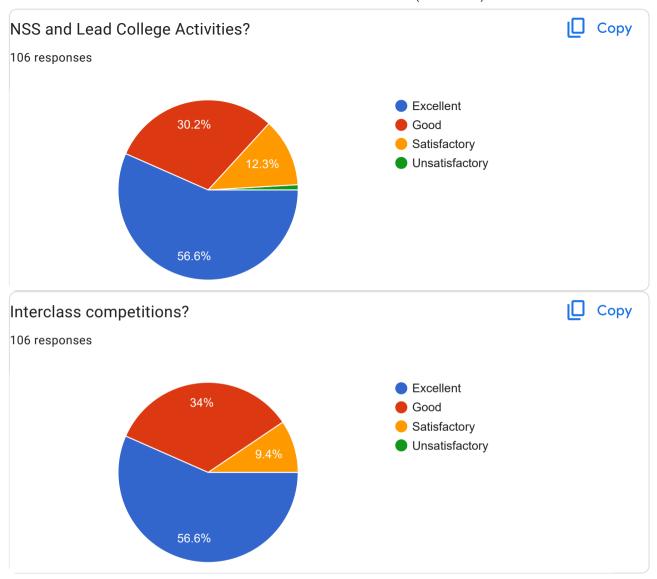

Part 4- Students Support and Progression

| our suggestions about Students Support and Progression?  4 responses |
|----------------------------------------------------------------------|
| No                                                                   |
| •                                                                    |
| No                                                                   |
| Good                                                                 |
| No Suggestion                                                        |
| No suggestions                                                       |
| NA                                                                   |
|                                                                      |
| No any suggestions                                                   |
| No suggestion                                                        |
| No Any Suggestion!                                                   |
| Tx                                                                   |
| NAD                                                                  |
| College not provide financial help it's very important problem       |

| No more suggestions                                                                                                                                                                                                      |
|--------------------------------------------------------------------------------------------------------------------------------------------------------------------------------------------------------------------------|
| Nothing                                                                                                                                                                                                                  |
| -                                                                                                                                                                                                                        |
| Please conduct parliamentary debate competition                                                                                                                                                                          |
| No its satisfying                                                                                                                                                                                                        |
| no suggestions                                                                                                                                                                                                           |
| Nice                                                                                                                                                                                                                     |
| Overall it's excellent                                                                                                                                                                                                   |
| Cool                                                                                                                                                                                                                     |
| In pandemic year our college has helped a lot because from home only we were getting informations on various topics which we weren't knew and because of office support students are getting to know about scholarships. |
| Never                                                                                                                                                                                                                    |
| None                                                                                                                                                                                                                     |
| Nothing                                                                                                                                                                                                                  |
| No thanks                                                                                                                                                                                                                |
|                                                                                                                                                                                                                          |