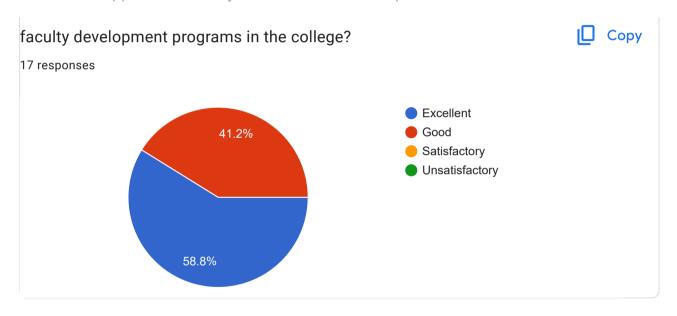

Part-1- Teaching-Learning and Evaluation

| our suggestion about Teaching-Learning and Evaluation?                                                                                                                                                         |  |
|----------------------------------------------------------------------------------------------------------------------------------------------------------------------------------------------------------------|--|
| 7 responses                                                                                                                                                                                                    |  |
| No                                                                                                                                                                                                             |  |
| We have been given ample scope and support in teaching learning process which is highly appreciated and FDP's are conducted on regular intervals which help us to enhance our teaching and evaluation methods. |  |
| none                                                                                                                                                                                                           |  |
| Students should learn the application basis                                                                                                                                                                    |  |
| Students' feedback                                                                                                                                                                                             |  |
| More empahsis be givento participative learning                                                                                                                                                                |  |
| No suggestions                                                                                                                                                                                                 |  |
| Teaching and learning should be more specifically planned.                                                                                                                                                     |  |
| Teachers should make use of ICT toolls compulsorily                                                                                                                                                            |  |
| Nil                                                                                                                                                                                                            |  |
| Practical knowledge is necessary. Lectures of practicing lawyers should be organized more.                                                                                                                     |  |
| -                                                                                                                                                                                                              |  |
| Good                                                                                                                                                                                                           |  |