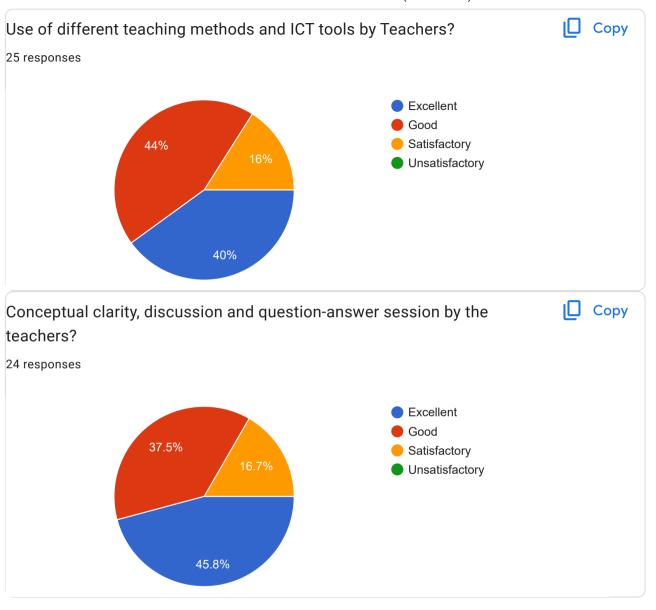

Part-1- Teaching-Learning and Evaluation

| our suggestion about Teaching-Learning and Evaluation?                                                                                                                                                         |  |
|----------------------------------------------------------------------------------------------------------------------------------------------------------------------------------------------------------------|--|
| 7 responses                                                                                                                                                                                                    |  |
| No                                                                                                                                                                                                             |  |
| We have been given ample scope and support in teaching learning process which is highly appreciated and FDP's are conducted on regular intervals which help us to enhance our teaching and evaluation methods. |  |
| none                                                                                                                                                                                                           |  |
| Students should learn the application basis                                                                                                                                                                    |  |
| Students' feedback                                                                                                                                                                                             |  |
| More empahsis be givento participative learning                                                                                                                                                                |  |
| No suggestions                                                                                                                                                                                                 |  |
| Teaching and learning should be more specifically planned.                                                                                                                                                     |  |
| Teachers should make use of ICT toolls compulsorily                                                                                                                                                            |  |
| Nil                                                                                                                                                                                                            |  |
| Practical knowledge is necessary. Lectures of practicing lawyers should be organized more.                                                                                                                     |  |
| -                                                                                                                                                                                                              |  |
| Good                                                                                                                                                                                                           |  |