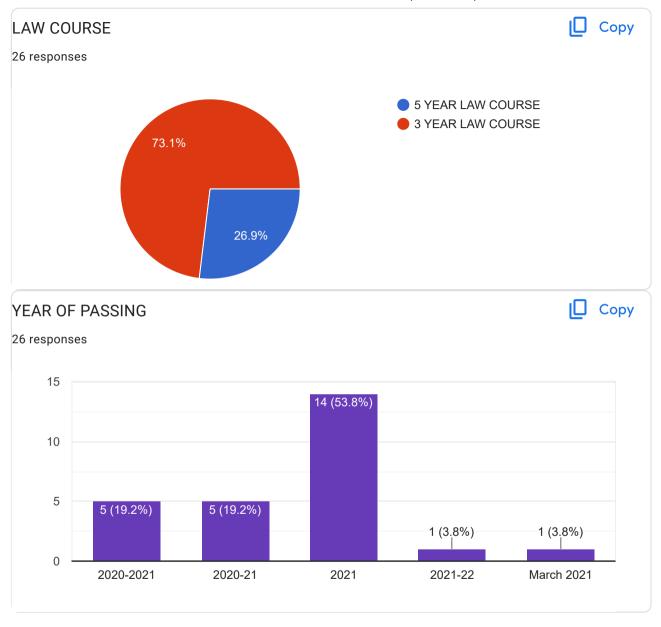

## ALUMNI FEEDBACK (A.Y. 2020-21)

26 responses

Publish analytics

| your suggestion about Teaching-Learning and Evaluation?            |
|--------------------------------------------------------------------|
| 16 responses                                                       |
|                                                                    |
| No                                                                 |
| Good                                                               |
| Good                                                               |
| Moodle Implementation make effective teaching and learning process |
| Good teaching                                                      |
| Great Teachers sharing their valuable knowledge.                   |
| All the teachers are co-operative and This College is the best     |
| No suggestions                                                     |
| Very good                                                          |