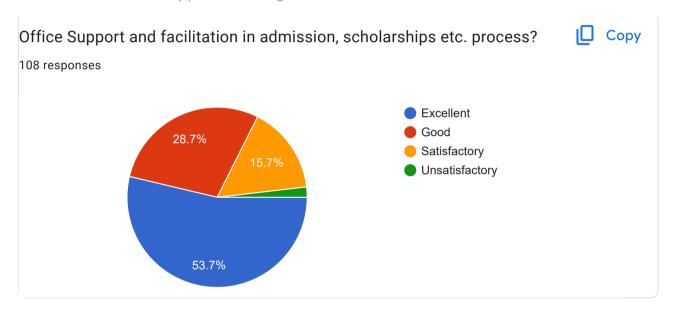

Part 4- Students Support and Progression

| our suggestions about Students Support and Progression?  4 responses |
|----------------------------------------------------------------------|
| No                                                                   |
| •                                                                    |
| No                                                                   |
| Good                                                                 |
| No Suggestion                                                        |
| No suggestions                                                       |
| NA                                                                   |
|                                                                      |
| No any suggestions                                                   |
| No suggestion                                                        |
| No Any Suggestion!                                                   |
| Tx                                                                   |
| NAD                                                                  |
| College not provide financial help it's very important problem       |

| No more suggestions                                                                                                                                                                                                      |
|--------------------------------------------------------------------------------------------------------------------------------------------------------------------------------------------------------------------------|
| Nothing                                                                                                                                                                                                                  |
| -                                                                                                                                                                                                                        |
| Please conduct parliamentary debate competition                                                                                                                                                                          |
| No its satisfying                                                                                                                                                                                                        |
| no suggestions                                                                                                                                                                                                           |
| Nice                                                                                                                                                                                                                     |
| Overall it's excellent                                                                                                                                                                                                   |
| Cool                                                                                                                                                                                                                     |
| In pandemic year our college has helped a lot because from home only we were getting informations on various topics which we weren't knew and because of office support students are getting to know about scholarships. |
| Never                                                                                                                                                                                                                    |
| None                                                                                                                                                                                                                     |
| Nothing                                                                                                                                                                                                                  |
| No thanks                                                                                                                                                                                                                |
|                                                                                                                                                                                                                          |