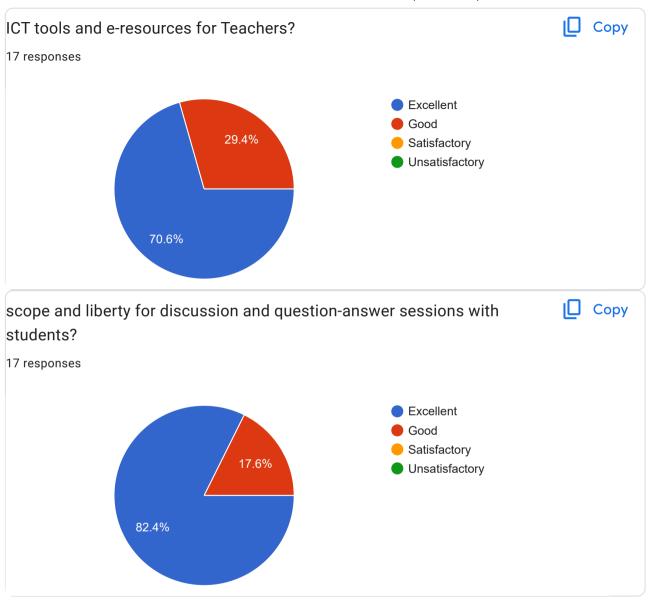

Part-1- Teaching-Learning and Evaluation

| our suggestion about Teaching-Learning and Evaluation?                                                                                                                                                         |  |
|----------------------------------------------------------------------------------------------------------------------------------------------------------------------------------------------------------------|--|
| 7 responses                                                                                                                                                                                                    |  |
| No                                                                                                                                                                                                             |  |
| We have been given ample scope and support in teaching learning process which is highly appreciated and FDP's are conducted on regular intervals which help us to enhance our teaching and evaluation methods. |  |
| none                                                                                                                                                                                                           |  |
| Students should learn the application basis                                                                                                                                                                    |  |
| Students' feedback                                                                                                                                                                                             |  |
| More empahsis be givento participative learning                                                                                                                                                                |  |
| No suggestions                                                                                                                                                                                                 |  |
| Teaching and learning should be more specifically planned.                                                                                                                                                     |  |
| Teachers should make use of ICT toolls compulsorily                                                                                                                                                            |  |
| Nil                                                                                                                                                                                                            |  |
| Practical knowledge is necessary. Lectures of practicing lawyers should be organized more.                                                                                                                     |  |
| -                                                                                                                                                                                                              |  |
| Good                                                                                                                                                                                                           |  |

Research projects to be alloted among the students to get them aware of practical approach of the provisions..and their internal assessment should be based on such research done by them..

can be improved