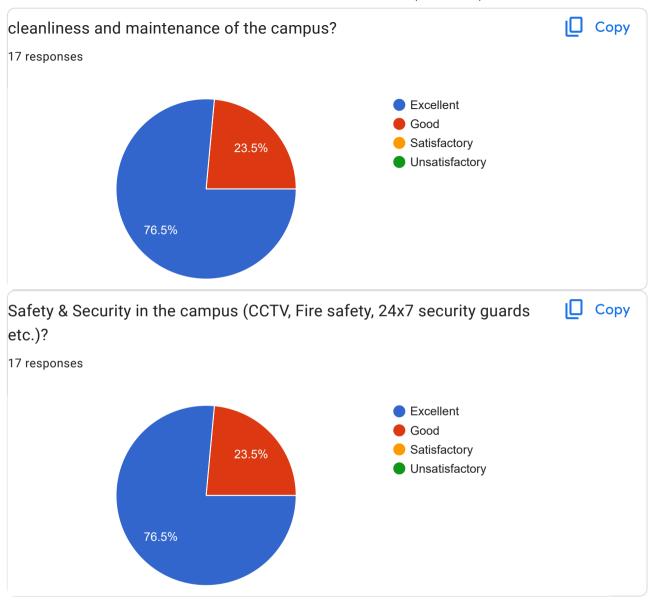

Part 4- Infrastructure and facilities

| our suggestion about Infrastructure and facilities?                      |
|--------------------------------------------------------------------------|
| 7 responses                                                              |
|                                                                          |
| No                                                                       |
| None                                                                     |
| none                                                                     |
| Well facilities available                                                |
| Nothing.                                                                 |
| no suggestions                                                           |
| No suggestion                                                            |
| Need of seperate study room for students                                 |
| Nil                                                                      |
| No suggestions                                                           |
| -                                                                        |
| Parking area should be improved                                          |
| We should think about the better parking facility in the college campus. |
| upgrade                                                                  |