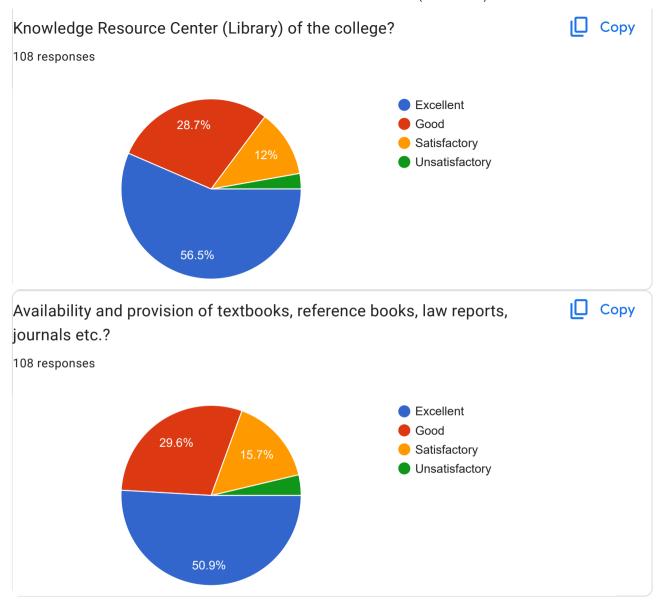

Part 3- Library and Learning Resources

| your suggestion about KRC and Learning Resources?  64 responses                                                    |  |
|--------------------------------------------------------------------------------------------------------------------|--|
| No                                                                                                                 |  |
| No                                                                                                                 |  |
| No suggestion                                                                                                      |  |
|                                                                                                                    |  |
| Nothing                                                                                                            |  |
| NA                                                                                                                 |  |
|                                                                                                                    |  |
| No any suggestions                                                                                                 |  |
| Well maintained                                                                                                    |  |
| No Any Suggestion!                                                                                                 |  |
| I could not get books from library, when tried future dates were givenand on future dates books were out of stock. |  |
| NAD                                                                                                                |  |
| Syllabus books not available in our library                                                                        |  |
|                                                                                                                    |  |

Need to start first of all computers with proper facilities like internet Excellent Wi fi is very slow no suggestions No Suggestions It is nice No suggestions All facilities are good Good for evey facility No Suggestion Not bad No complaints about library and computer lab because in library we get very informative magazines, English newspapers to improve our English language and computer lab is also excellent because when we want some additional information we go there and take information and also sometimes when mobiles network is not working we are getting free wifi through College. None