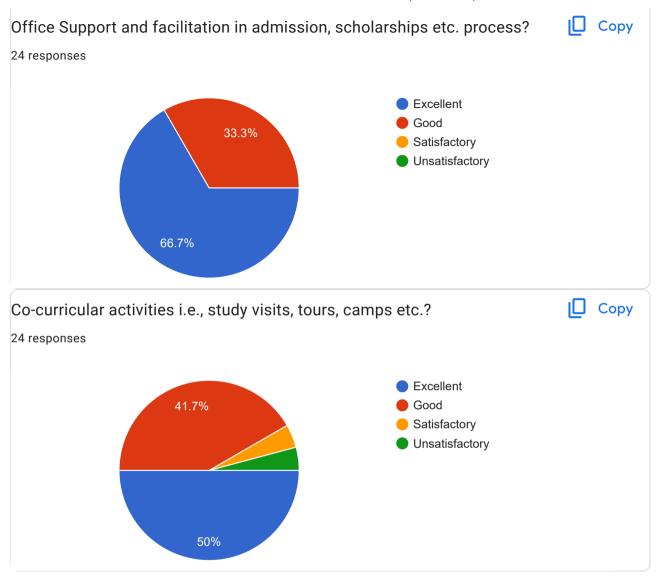

Part 4- Students Support and Progression

| our suggestions about Students Support and Progression?  4 responses |
|----------------------------------------------------------------------|
| No                                                                   |
| •                                                                    |
| No                                                                   |
| Good                                                                 |
| No Suggestion                                                        |
| No suggestions                                                       |
| NA                                                                   |
|                                                                      |
| No any suggestions                                                   |
| No suggestion                                                        |
| No Any Suggestion!                                                   |
| Tx                                                                   |
| NAD                                                                  |
| College not provide financial help it's very important problem       |

| No more suggestions                                                                                                                                                                                                      |
|--------------------------------------------------------------------------------------------------------------------------------------------------------------------------------------------------------------------------|
| Nothing                                                                                                                                                                                                                  |
| -                                                                                                                                                                                                                        |
| Please conduct parliamentary debate competition                                                                                                                                                                          |
| No its satisfying                                                                                                                                                                                                        |
| no suggestions                                                                                                                                                                                                           |
| Nice                                                                                                                                                                                                                     |
| Overall it's excellent                                                                                                                                                                                                   |
| Cool                                                                                                                                                                                                                     |
| In pandemic year our college has helped a lot because from home only we were getting informations on various topics which we weren't knew and because of office support students are getting to know about scholarships. |
| Never                                                                                                                                                                                                                    |
| None                                                                                                                                                                                                                     |
| Nothing                                                                                                                                                                                                                  |
| No thanks                                                                                                                                                                                                                |
|                                                                                                                                                                                                                          |