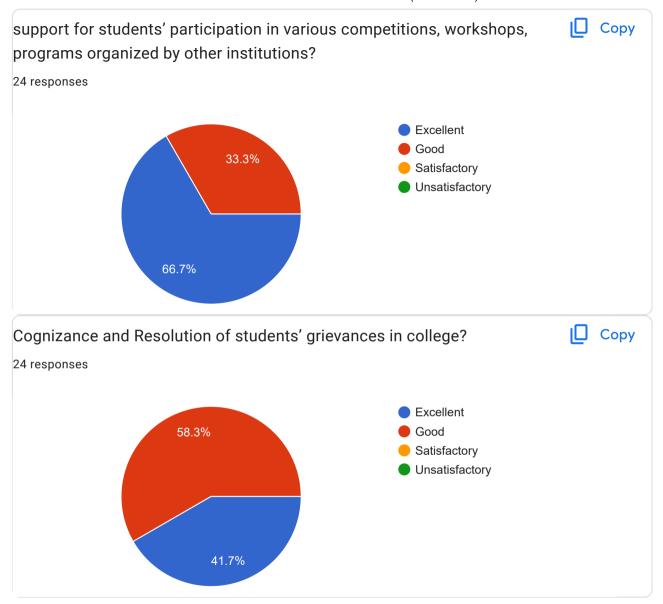

| No more suggestions                                                                                                                                                                                                      |
|--------------------------------------------------------------------------------------------------------------------------------------------------------------------------------------------------------------------------|
| Nothing                                                                                                                                                                                                                  |
| -                                                                                                                                                                                                                        |
| Please conduct parliamentary debate competition                                                                                                                                                                          |
| No its satisfying                                                                                                                                                                                                        |
| no suggestions                                                                                                                                                                                                           |
| Nice                                                                                                                                                                                                                     |
| Overall it's excellent                                                                                                                                                                                                   |
| Cool                                                                                                                                                                                                                     |
| In pandemic year our college has helped a lot because from home only we were getting informations on various topics which we weren't knew and because of office support students are getting to know about scholarships. |
| Never                                                                                                                                                                                                                    |
| None                                                                                                                                                                                                                     |
| Nothing                                                                                                                                                                                                                  |
| No thanks                                                                                                                                                                                                                |
|                                                                                                                                                                                                                          |