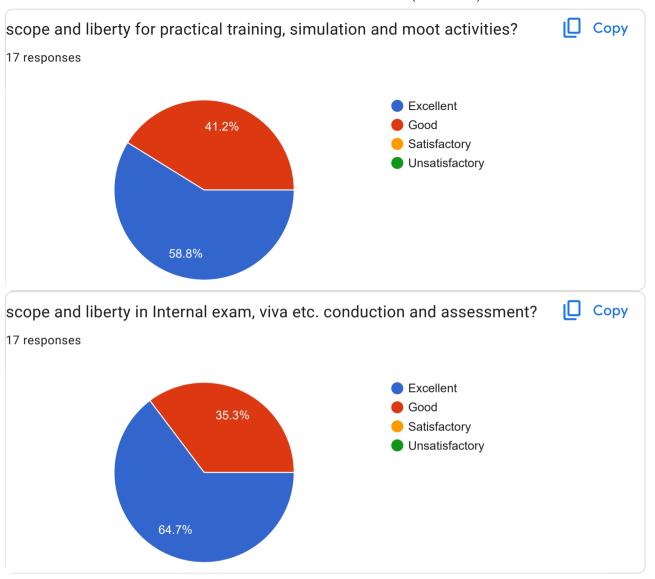

Research projects to be alloted among the students to get them aware of practical approach of the provisions..and their internal assessment should be based on such research done by them..

can be improved