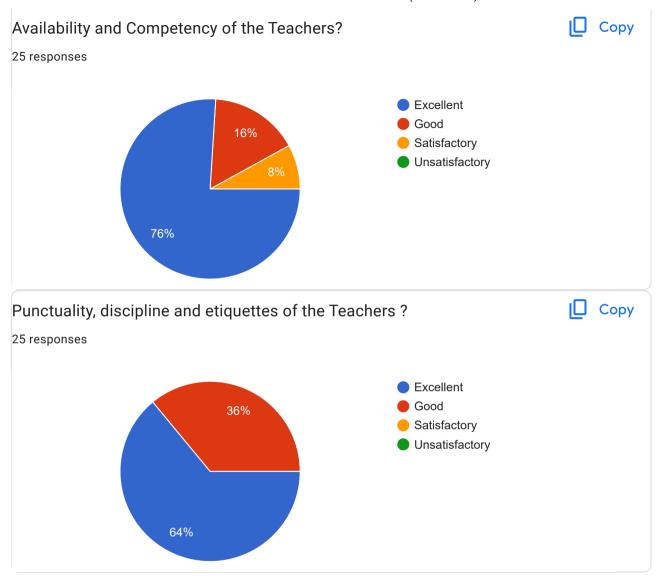

Part-1- Teaching-Learning and Evaluation

| our suggestion about Teaching-Learning and Evaluation?                                                                                                                                                         |  |
|----------------------------------------------------------------------------------------------------------------------------------------------------------------------------------------------------------------|--|
| 7 responses                                                                                                                                                                                                    |  |
| No                                                                                                                                                                                                             |  |
| We have been given ample scope and support in teaching learning process which is highly appreciated and FDP's are conducted on regular intervals which help us to enhance our teaching and evaluation methods. |  |
| none                                                                                                                                                                                                           |  |
| Students should learn the application basis                                                                                                                                                                    |  |
| Students' feedback                                                                                                                                                                                             |  |
| More empahsis be givento participative learning                                                                                                                                                                |  |
| No suggestions                                                                                                                                                                                                 |  |
| Teaching and learning should be more specifically planned.                                                                                                                                                     |  |
| Teachers should make use of ICT toolls compulsorily                                                                                                                                                            |  |
| Nil                                                                                                                                                                                                            |  |
| Practical knowledge is necessary. Lectures of practicing lawyers should be organized more.                                                                                                                     |  |
| -                                                                                                                                                                                                              |  |
| Good                                                                                                                                                                                                           |  |