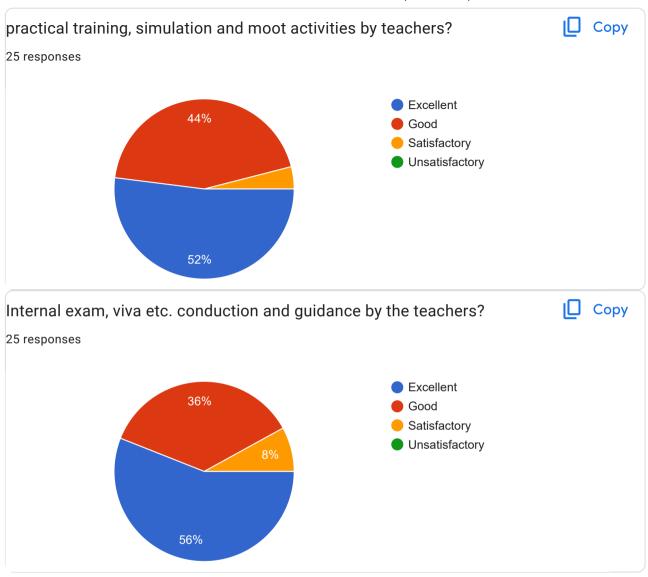

Part-1- Teaching-Learning and Evaluation

| our suggestion about Teaching-Learning and Evaluation?                                                                                                                                                         |  |
|----------------------------------------------------------------------------------------------------------------------------------------------------------------------------------------------------------------|--|
| 7 responses                                                                                                                                                                                                    |  |
| No                                                                                                                                                                                                             |  |
| We have been given ample scope and support in teaching learning process which is highly appreciated and FDP's are conducted on regular intervals which help us to enhance our teaching and evaluation methods. |  |
| none                                                                                                                                                                                                           |  |
| Students should learn the application basis                                                                                                                                                                    |  |
| Students' feedback                                                                                                                                                                                             |  |
| More empahsis be givento participative learning                                                                                                                                                                |  |
| No suggestions                                                                                                                                                                                                 |  |
| Teaching and learning should be more specifically planned.                                                                                                                                                     |  |
| Teachers should make use of ICT toolls compulsorily                                                                                                                                                            |  |
| Nil                                                                                                                                                                                                            |  |
| Practical knowledge is necessary. Lectures of practicing lawyers should be organized more.                                                                                                                     |  |
| -                                                                                                                                                                                                              |  |
| Good                                                                                                                                                                                                           |  |