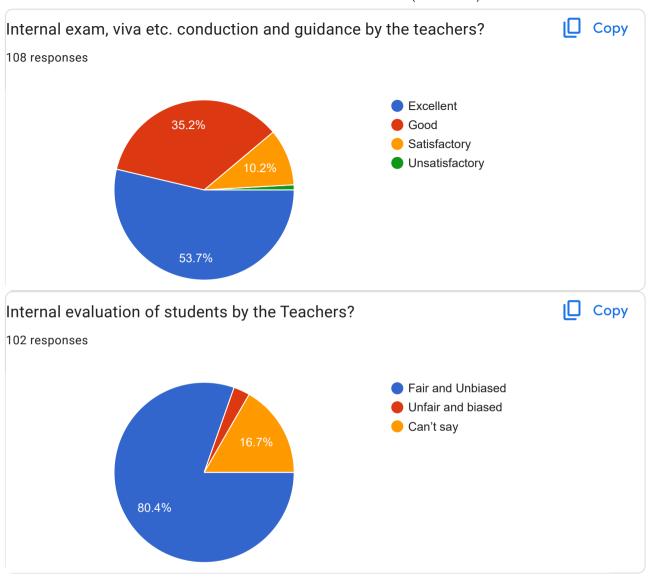

## STUDENTS FEEDBACK (A.Y. 2020-21)

108 responses

Publish analytics

Part-1- Teaching-Learning and Evaluation

| our suggestion about Teaching-Learning and Evaluation? |
|--------------------------------------------------------|
| 8 responses                                            |
| No                                                     |
| No suggestion                                          |
| Nothing                                                |
| •                                                      |
| Nothing                                                |
| Keep going                                             |
| No                                                     |
| Very excellent staff                                   |
|                                                        |
| No any suggestions it's good                           |
| Excellent initiatives taken by the college             |
| No Any Suggestion!                                     |
| Need some Teaching with Practical training             |
| Thanks for all the support from teachers               |