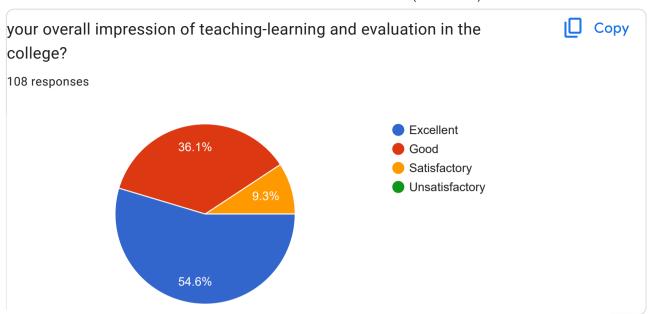

## STUDENTS FEEDBACK (A.Y. 2020-21)

108 responses

Publish analytics

Part-1- Teaching-Learning and Evaluation

| our suggestion about Teaching-Learning and Evaluation? |
|--------------------------------------------------------|
| 8 responses                                            |
| No                                                     |
| No suggestion                                          |
| Nothing                                                |
| •                                                      |
| Nothing                                                |
| Keep going                                             |
| No                                                     |
| Very excellent staff                                   |
|                                                        |
| No any suggestions it's good                           |
| Excellent initiatives taken by the college             |
| No Any Suggestion!                                     |
| Need some Teaching with Practical training             |
| Thanks for all the support from teachers               |