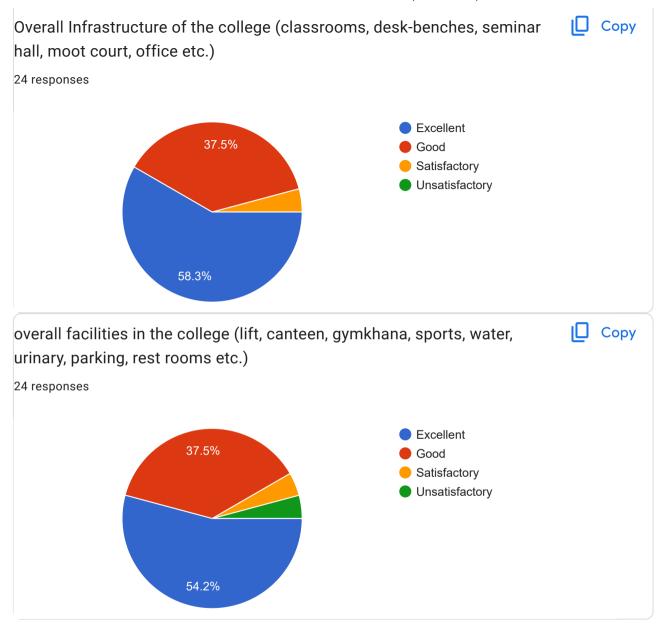

Part 2- Infrastructure and facilities

| your suggestion about Infrastructure and facilities? 71 responses |
|-------------------------------------------------------------------|
| No                                                                |
| No suggestion                                                     |
|                                                                   |
| Nothing                                                           |
| Nice Canteen Needed                                               |
| No                                                                |
| NA                                                                |
| <b></b>                                                           |
| No any suggestions                                                |
| Very good                                                         |
| No space for parking                                              |
| Parking Issue are there.                                          |
| No Any Suggestion!                                                |
| All good rather best                                              |

Tx My humble request please provide Western style toilet NAD No suggetion 0 Yes but need to open other facilities like gym and develop canteen also. Very nice Grow canteen recipe no suggestions No Suggestions Nice Infrastructure like canteen, parking area etc need to be large enough. No suggestions Need more parking space All infrastructure are good

| No Suggestion                                                                                                                                                                                  |
|------------------------------------------------------------------------------------------------------------------------------------------------------------------------------------------------|
| Can improve                                                                                                                                                                                    |
| In college their is excellent security and no ragging at all and guards are also there and and facilities are also excellent and no complaints about the facilities, security and maintenance. |
| None                                                                                                                                                                                           |
| No, thanks                                                                                                                                                                                     |
| Parking space needed more.                                                                                                                                                                     |
| Need attention on facility                                                                                                                                                                     |
| Need attention on facilities                                                                                                                                                                   |