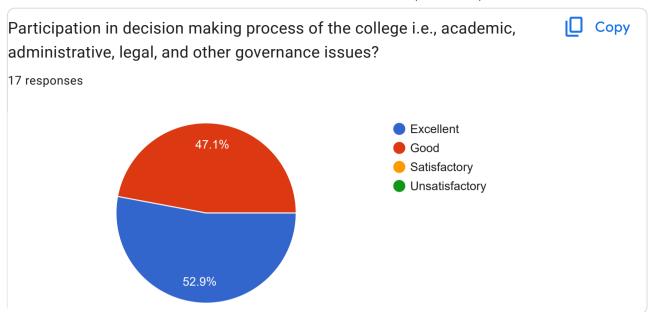

| our suggestion about Governance, Leadership and Management?                                                                |
|----------------------------------------------------------------------------------------------------------------------------|
| 7 responses                                                                                                                |
|                                                                                                                            |
| No                                                                                                                         |
| Excellent                                                                                                                  |
| none                                                                                                                       |
| Good participation of teachers so no suggestions                                                                           |
| Every aspect is on the track.                                                                                              |
| The Managements has provided all resources to staff                                                                        |
| No suggestions                                                                                                             |
| Participation of faculties in management                                                                                   |
| Nil                                                                                                                        |
| No suggestions                                                                                                             |
| -                                                                                                                          |
| Good                                                                                                                       |
| We should allot the work according to expertise area of the teacher, so that things can be done in accurate and due manner |
|                                                                                                                            |