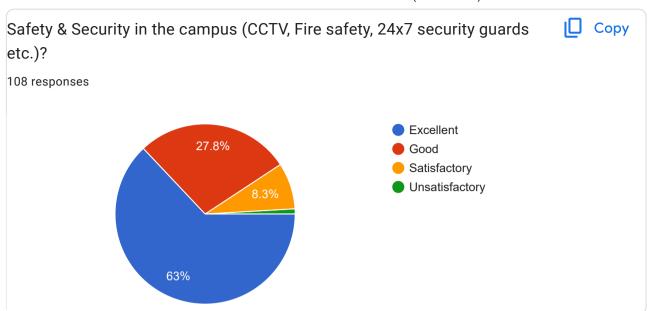

Part 2- Infrastructure and facilities

| your suggestion about Infrastructure and facilities? 71 responses |
|-------------------------------------------------------------------|
| No                                                                |
| No suggestion                                                     |
|                                                                   |
| Nothing                                                           |
| Nice Canteen Needed                                               |
| No                                                                |
| NA                                                                |
| <b></b>                                                           |
| No any suggestions                                                |
| Very good                                                         |
| No space for parking                                              |
| Parking Issue are there.                                          |
| No Any Suggestion!                                                |
| All good rather best                                              |

Tx My humble request please provide Western style toilet NAD No suggetion 0 Yes but need to open other facilities like gym and develop canteen also. Very nice Grow canteen recipe no suggestions No Suggestions Nice Infrastructure like canteen, parking area etc need to be large enough. No suggestions Need more parking space All infrastructure are good

| No Suggestion                                                                                                                                                                                  |
|------------------------------------------------------------------------------------------------------------------------------------------------------------------------------------------------|
| Can improve                                                                                                                                                                                    |
| In college their is excellent security and no ragging at all and guards are also there and and facilities are also excellent and no complaints about the facilities, security and maintenance. |
| None                                                                                                                                                                                           |
| No, thanks                                                                                                                                                                                     |
| Parking space needed more.                                                                                                                                                                     |
| Need attention on facility                                                                                                                                                                     |
| Need attention on facilities                                                                                                                                                                   |