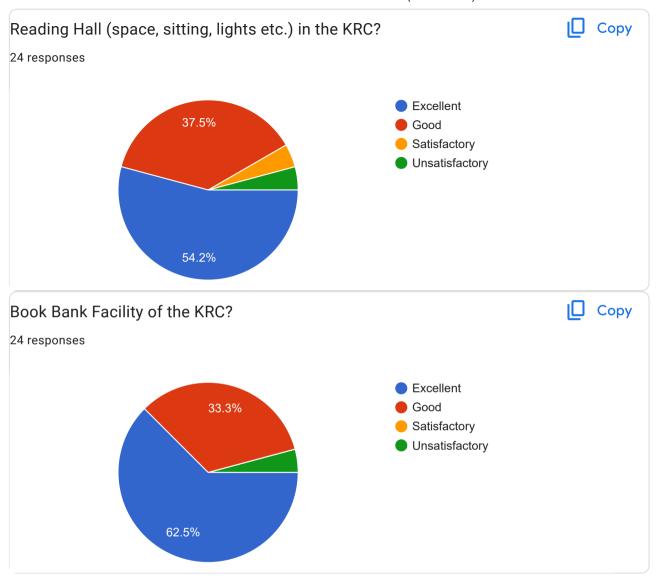

Part 3- Library and Learning Resources

| your suggestion about KRC and Learning Resources?  64 responses                                                    |  |
|--------------------------------------------------------------------------------------------------------------------|--|
| No                                                                                                                 |  |
| No                                                                                                                 |  |
| No suggestion                                                                                                      |  |
|                                                                                                                    |  |
| Nothing                                                                                                            |  |
| NA                                                                                                                 |  |
|                                                                                                                    |  |
| No any suggestions                                                                                                 |  |
| Well maintained                                                                                                    |  |
| No Any Suggestion!                                                                                                 |  |
| I could not get books from library, when tried future dates were givenand on future dates books were out of stock. |  |
| NAD                                                                                                                |  |
| Syllabus books not available in our library                                                                        |  |
|                                                                                                                    |  |

Need to start first of all computers with proper facilities like internet Excellent Wi fi is very slow no suggestions No Suggestions It is nice No suggestions All facilities are good Good for evey facility No Suggestion Not bad No complaints about library and computer lab because in library we get very informative magazines, English newspapers to improve our English language and computer lab is also excellent because when we want some additional information we go there and take information and also sometimes when mobiles network is not working we are getting free wifi through College. None