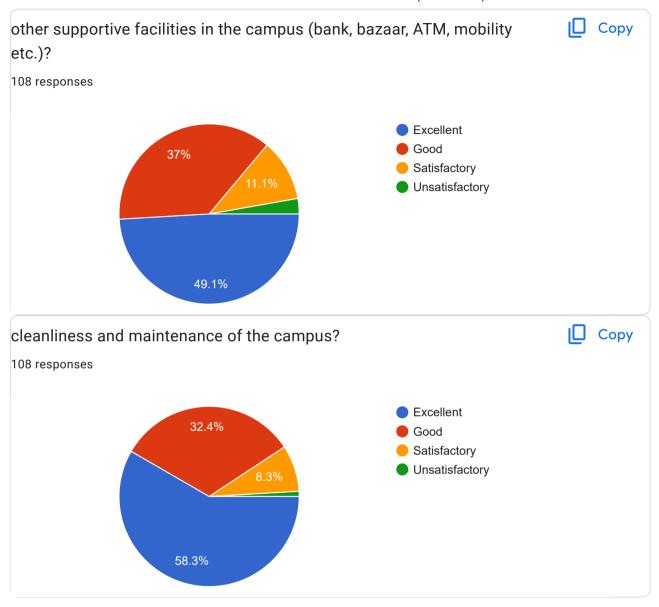

Part 2- Infrastructure and facilities

| your suggestion about Infrastructure and facilities? 71 responses |
|-------------------------------------------------------------------|
| No                                                                |
| No suggestion                                                     |
|                                                                   |
| Nothing                                                           |
| Nice Canteen Needed                                               |
| No                                                                |
| NA                                                                |
| <b></b>                                                           |
| No any suggestions                                                |
| Very good                                                         |
| No space for parking                                              |
| Parking Issue are there.                                          |
| No Any Suggestion!                                                |
| All good rather best                                              |

Tx My humble request please provide Western style toilet NAD No suggetion 0 Yes but need to open other facilities like gym and develop canteen also. Very nice Grow canteen recipe no suggestions No Suggestions Nice Infrastructure like canteen, parking area etc need to be large enough. No suggestions Need more parking space All infrastructure are good

| No Suggestion                                                                                                                                                                                  |
|------------------------------------------------------------------------------------------------------------------------------------------------------------------------------------------------|
| Can improve                                                                                                                                                                                    |
| In college their is excellent security and no ragging at all and guards are also there and and facilities are also excellent and no complaints about the facilities, security and maintenance. |
| None                                                                                                                                                                                           |
| No, thanks                                                                                                                                                                                     |
| Parking space needed more.                                                                                                                                                                     |
| Need attention on facility                                                                                                                                                                     |
| Need attention on facilities                                                                                                                                                                   |