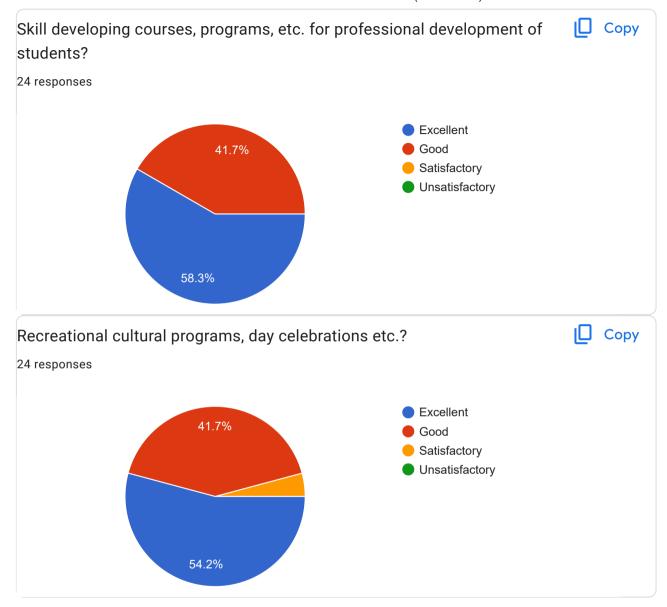

| No more suggestions                                                                                                                                                                                                      |
|--------------------------------------------------------------------------------------------------------------------------------------------------------------------------------------------------------------------------|
| Nothing                                                                                                                                                                                                                  |
| -                                                                                                                                                                                                                        |
| Please conduct parliamentary debate competition                                                                                                                                                                          |
| No its satisfying                                                                                                                                                                                                        |
| no suggestions                                                                                                                                                                                                           |
| Nice                                                                                                                                                                                                                     |
| Overall it's excellent                                                                                                                                                                                                   |
| Cool                                                                                                                                                                                                                     |
| In pandemic year our college has helped a lot because from home only we were getting informations on various topics which we weren't knew and because of office support students are getting to know about scholarships. |
| Never                                                                                                                                                                                                                    |
| None                                                                                                                                                                                                                     |
| Nothing                                                                                                                                                                                                                  |
| No thanks                                                                                                                                                                                                                |
|                                                                                                                                                                                                                          |