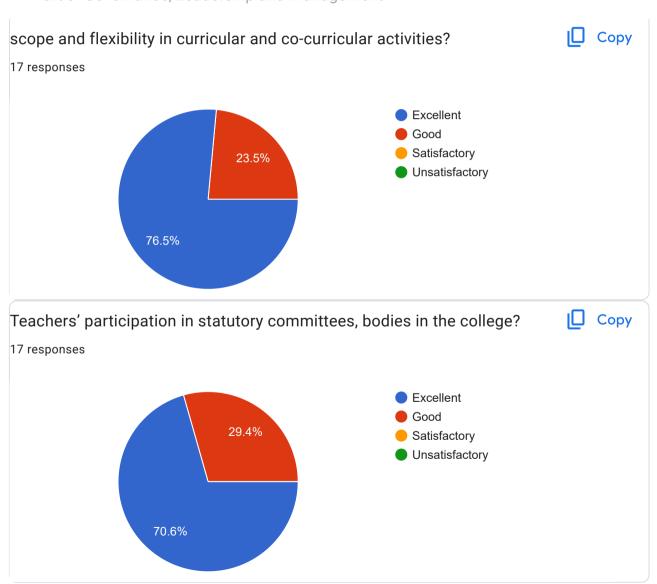

| our suggestion about Governance, Leadership and Management?                                                                |
|----------------------------------------------------------------------------------------------------------------------------|
| 7 responses                                                                                                                |
|                                                                                                                            |
| No                                                                                                                         |
| Excellent                                                                                                                  |
| none                                                                                                                       |
| Good participation of teachers so no suggestions                                                                           |
| Every aspect is on the track.                                                                                              |
| The Managements has provided all resources to staff                                                                        |
| No suggestions                                                                                                             |
| Participation of faculties in management                                                                                   |
| Nil                                                                                                                        |
| No suggestions                                                                                                             |
| -                                                                                                                          |
| Good                                                                                                                       |
| We should allot the work according to expertise area of the teacher, so that things can be done in accurate and due manner |
|                                                                                                                            |