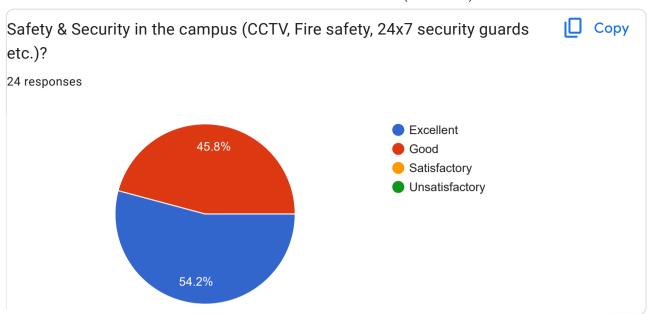

| No Suggestion                                                                                                                                                                                  |
|------------------------------------------------------------------------------------------------------------------------------------------------------------------------------------------------|
| Can improve                                                                                                                                                                                    |
| In college their is excellent security and no ragging at all and guards are also there and and facilities are also excellent and no complaints about the facilities, security and maintenance. |
| None                                                                                                                                                                                           |
| No, thanks                                                                                                                                                                                     |
| Parking space needed more.                                                                                                                                                                     |
| Need attention on facility                                                                                                                                                                     |
| Need attention on facilities                                                                                                                                                                   |