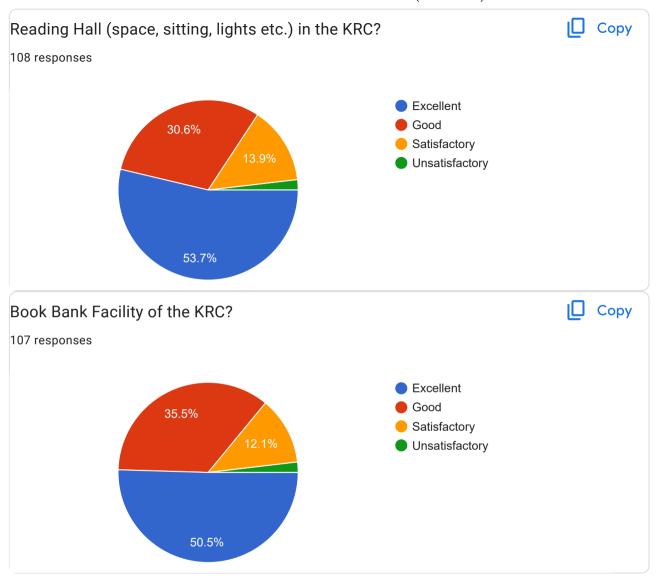

Part 3- Library and Learning Resources

| your suggestion about KRC and Learning Resources?  64 responses                                                    |  |
|--------------------------------------------------------------------------------------------------------------------|--|
| No                                                                                                                 |  |
| No                                                                                                                 |  |
| No suggestion                                                                                                      |  |
|                                                                                                                    |  |
| Nothing                                                                                                            |  |
| NA                                                                                                                 |  |
|                                                                                                                    |  |
| No any suggestions                                                                                                 |  |
| Well maintained                                                                                                    |  |
| No Any Suggestion!                                                                                                 |  |
| I could not get books from library, when tried future dates were givenand on future dates books were out of stock. |  |
| NAD                                                                                                                |  |
| Syllabus books not available in our library                                                                        |  |
|                                                                                                                    |  |

Need to start first of all computers with proper facilities like internet Excellent Wi fi is very slow no suggestions No Suggestions It is nice No suggestions All facilities are good Good for evey facility No Suggestion Not bad No complaints about library and computer lab because in library we get very informative magazines, English newspapers to improve our English language and computer lab is also excellent because when we want some additional information we go there and take information and also sometimes when mobiles network is not working we are getting free wifi through College. None