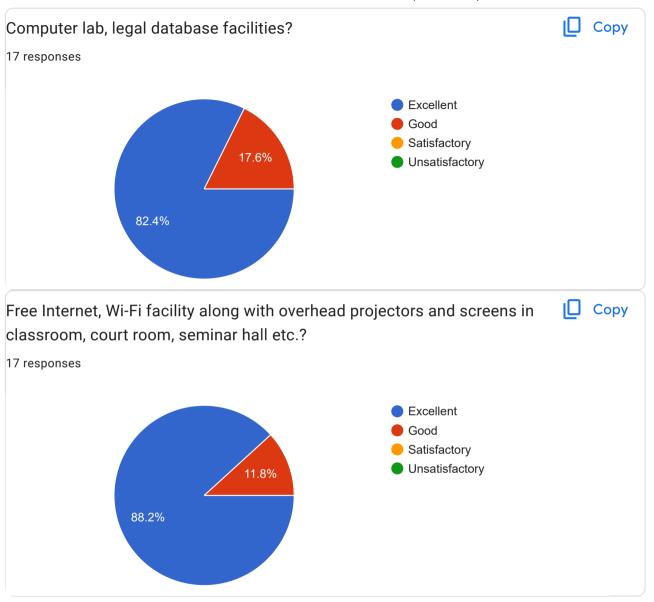

Part 3- Library and Learning Resources

| your suggestion about KRC and Learning Resources?  64 responses                                                    |  |
|--------------------------------------------------------------------------------------------------------------------|--|
| No                                                                                                                 |  |
| No                                                                                                                 |  |
| No suggestion                                                                                                      |  |
|                                                                                                                    |  |
| Nothing                                                                                                            |  |
| NA                                                                                                                 |  |
|                                                                                                                    |  |
| No any suggestions                                                                                                 |  |
| Well maintained                                                                                                    |  |
| No Any Suggestion!                                                                                                 |  |
| I could not get books from library, when tried future dates were givenand on future dates books were out of stock. |  |
| NAD                                                                                                                |  |
| Syllabus books not available in our library                                                                        |  |
|                                                                                                                    |  |

Need to start first of all computers with proper facilities like internet Excellent Wi fi is very slow no suggestions No Suggestions It is nice No suggestions All facilities are good Good for evey facility No Suggestion Not bad No complaints about library and computer lab because in library we get very informative magazines, English newspapers to improve our English language and computer lab is also excellent because when we want some additional information we go there and take information and also sometimes when mobiles network is not working we are getting free wifi through College. None