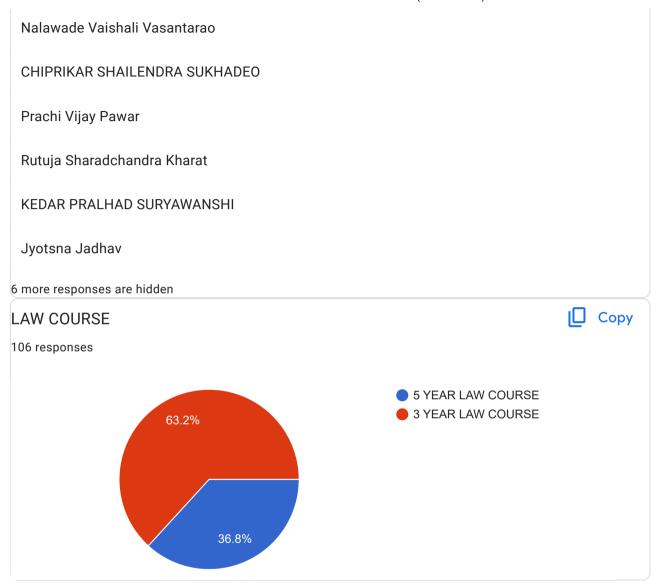

## STUDENTS FEEDBACK (A.Y. 2020-21)

108 responses

Publish analytics

Part-1- Teaching-Learning and Evaluation

| our suggestion about Teaching-Learning and Evaluation? |
|--------------------------------------------------------|
| 8 responses                                            |
| No                                                     |
| No suggestion                                          |
| Nothing                                                |
| •                                                      |
| Nothing                                                |
| Keep going                                             |
| No                                                     |
| Very excellent staff                                   |
|                                                        |
| No any suggestions it's good                           |
| Excellent initiatives taken by the college             |
| No Any Suggestion!                                     |
| Need some Teaching with Practical training             |
| Thanks for all the support from teachers               |