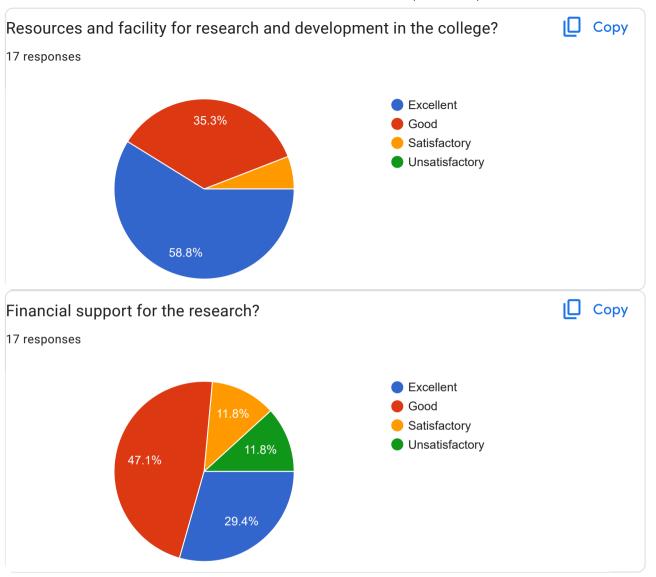

None

Part 2- Support and Facility for Research & Development

| our suggestion for research development?                                                 |
|------------------------------------------------------------------------------------------|
| 7 responses                                                                              |
|                                                                                          |
| None                                                                                     |
|                                                                                          |
| No                                                                                       |
| financial support for research need to be defined n paid to teachers.                    |
| We get more scope for enhance our intellectual skills.                                   |
|                                                                                          |
| There must be a lot of discourse among the teachers.                                     |
| Please provide funds for research activities to undergraduate students                   |
|                                                                                          |
| More Finance should be provided for research activities                                  |
| Some financial support should be provided to teachers for research & professional growth |
| which will help to improve their performance.                                            |
| Need of financial support for Research Development                                       |
| Need of illiancial support for Nesearch Development                                      |
| Nil                                                                                      |
|                                                                                          |
| no suggestions                                                                           |
| -                                                                                        |
|                                                                                          |
| Guest lecturers should be there                                                          |
|                                                                                          |

The college always trying to provide the best facilities and resources for the research development and Faculty development programme.

a separate department of research should be set up

Part 3- Governance, Leadership and Management