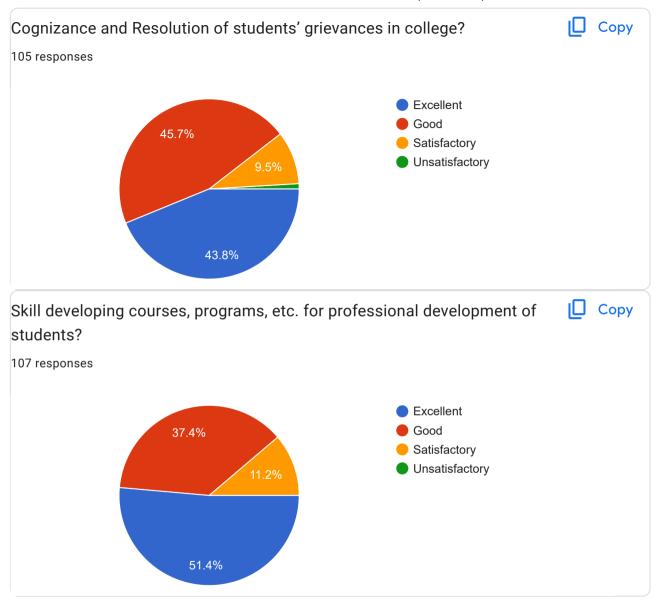

Part 4- Students Support and Progression

| our suggestions about Students Support and Progression?  4 responses |
|----------------------------------------------------------------------|
| No                                                                   |
| •                                                                    |
| No                                                                   |
| Good                                                                 |
| No Suggestion                                                        |
| No suggestions                                                       |
| NA                                                                   |
|                                                                      |
| No any suggestions                                                   |
| No suggestion                                                        |
| No Any Suggestion!                                                   |
| Tx                                                                   |
| NAD                                                                  |
| College not provide financial help it's very important problem       |

| No more suggestions                                                                                                                                                                                                      |
|--------------------------------------------------------------------------------------------------------------------------------------------------------------------------------------------------------------------------|
| Nothing                                                                                                                                                                                                                  |
| -                                                                                                                                                                                                                        |
| Please conduct parliamentary debate competition                                                                                                                                                                          |
| No its satisfying                                                                                                                                                                                                        |
| no suggestions                                                                                                                                                                                                           |
| Nice                                                                                                                                                                                                                     |
| Overall it's excellent                                                                                                                                                                                                   |
| Cool                                                                                                                                                                                                                     |
| In pandemic year our college has helped a lot because from home only we were getting informations on various topics which we weren't knew and because of office support students are getting to know about scholarships. |
| Never                                                                                                                                                                                                                    |
| None                                                                                                                                                                                                                     |
| Nothing                                                                                                                                                                                                                  |
| No thanks                                                                                                                                                                                                                |
|                                                                                                                                                                                                                          |