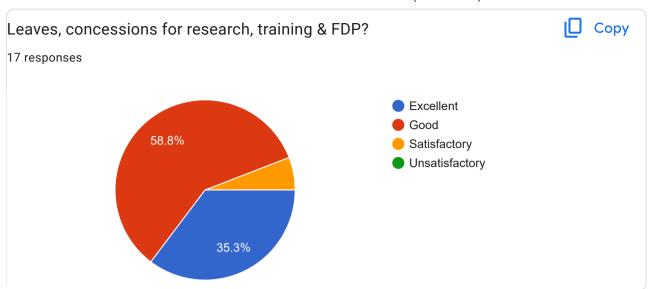

None

Part 2- Support and Facility for Research & Development

| our suggestion for research development?                                                 |
|------------------------------------------------------------------------------------------|
| 7 responses                                                                              |
|                                                                                          |
| None                                                                                     |
|                                                                                          |
| No                                                                                       |
| financial support for research need to be defined n paid to teachers.                    |
| We get more scope for enhance our intellectual skills.                                   |
|                                                                                          |
| There must be a lot of discourse among the teachers.                                     |
| Please provide funds for research activities to undergraduate students                   |
|                                                                                          |
| More Finance should be provided for research activities                                  |
| Some financial support should be provided to teachers for research & professional growth |
| which will help to improve their performance.                                            |
| Need of financial support for Research Development                                       |
| Need of illiancial support for Nesearch Development                                      |
| Nil                                                                                      |
|                                                                                          |
| no suggestions                                                                           |
| -                                                                                        |
|                                                                                          |
| Guest lecturers should be there                                                          |
|                                                                                          |

The college always trying to provide the best facilities and resources for the research development and Faculty development programme.

a separate department of research should be set up

Part 3- Governance, Leadership and Management