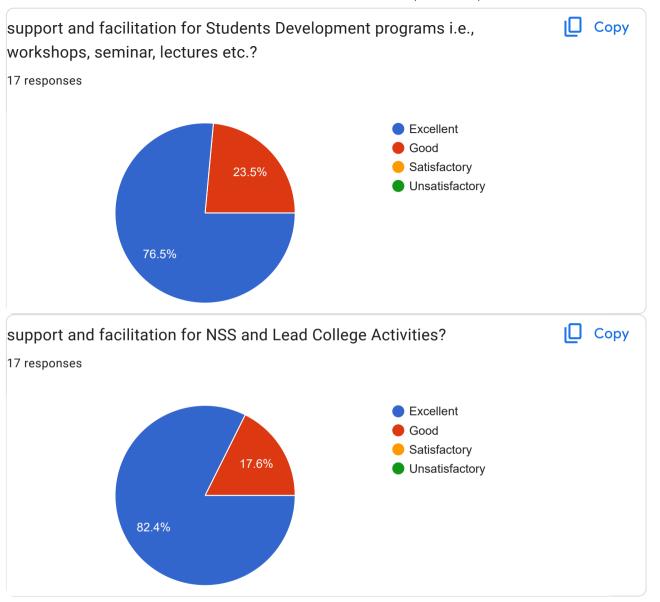

students
can be improved

Part 6- Students Support and Progression

| our suggestions about Students Support and Progression?                              |
|--------------------------------------------------------------------------------------|
| 7 responses                                                                          |
|                                                                                      |
| None                                                                                 |
| Nil                                                                                  |
| TVII                                                                                 |
| No                                                                                   |
| financial support for students need to defined n paid                                |
| Thirdhold support for students need to defined it paid                               |
| Students are continually progressing so no suggestions                               |
| no suggestions                                                                       |
| no daggeotione                                                                       |
| More prizes should be given to encourage our students                                |
| The collage should introduce the schemes like Earn and learn for economically weaker |
| students.                                                                            |
| No                                                                                   |
|                                                                                      |
| No suggestions                                                                       |
| -                                                                                    |
|                                                                                      |
| Good                                                                                 |
| We should think about the filed visits, legal aid camps for the students             |
| The street all the tribat field, logar and sumporter the students.                   |