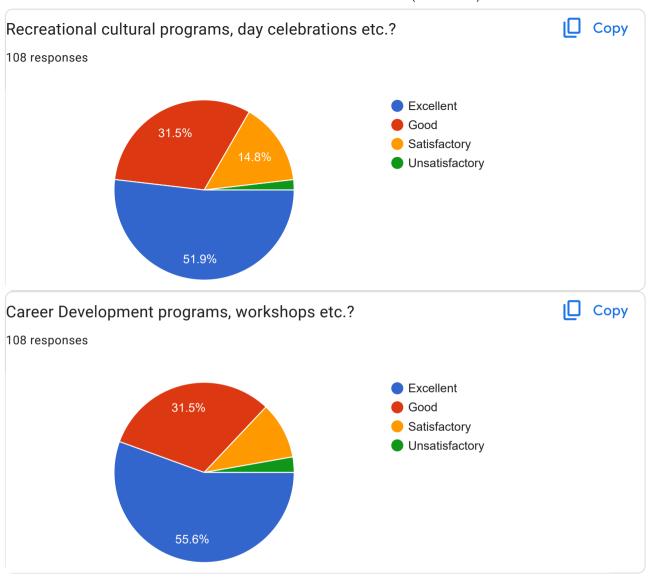

Part 4- Students Support and Progression

| our suggestions about Students Support and Progression?  4 responses |
|----------------------------------------------------------------------|
| No                                                                   |
| •                                                                    |
| No                                                                   |
| Good                                                                 |
| No Suggestion                                                        |
| No suggestions                                                       |
| NA                                                                   |
|                                                                      |
| No any suggestions                                                   |
| No suggestion                                                        |
| No Any Suggestion!                                                   |
| Tx                                                                   |
| NAD                                                                  |
| College not provide financial help it's very important problem       |

| No more suggestions                                                                                                                                                                                                      |
|--------------------------------------------------------------------------------------------------------------------------------------------------------------------------------------------------------------------------|
| Nothing                                                                                                                                                                                                                  |
| -                                                                                                                                                                                                                        |
| Please conduct parliamentary debate competition                                                                                                                                                                          |
| No its satisfying                                                                                                                                                                                                        |
| no suggestions                                                                                                                                                                                                           |
| Nice                                                                                                                                                                                                                     |
| Overall it's excellent                                                                                                                                                                                                   |
| Cool                                                                                                                                                                                                                     |
| In pandemic year our college has helped a lot because from home only we were getting informations on various topics which we weren't knew and because of office support students are getting to know about scholarships. |
| Never                                                                                                                                                                                                                    |
| None                                                                                                                                                                                                                     |
| Nothing                                                                                                                                                                                                                  |
| No thanks                                                                                                                                                                                                                |
|                                                                                                                                                                                                                          |