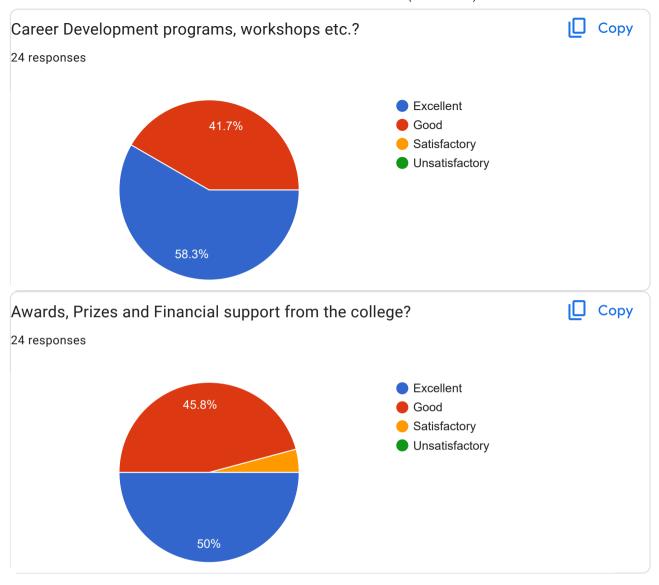

| No more suggestions                                                                                                                                                                                                      |
|--------------------------------------------------------------------------------------------------------------------------------------------------------------------------------------------------------------------------|
| Nothing                                                                                                                                                                                                                  |
| -                                                                                                                                                                                                                        |
| Please conduct parliamentary debate competition                                                                                                                                                                          |
| No its satisfying                                                                                                                                                                                                        |
| no suggestions                                                                                                                                                                                                           |
| Nice                                                                                                                                                                                                                     |
| Overall it's excellent                                                                                                                                                                                                   |
| Cool                                                                                                                                                                                                                     |
| In pandemic year our college has helped a lot because from home only we were getting informations on various topics which we weren't knew and because of office support students are getting to know about scholarships. |
| Never                                                                                                                                                                                                                    |
| None                                                                                                                                                                                                                     |
| Nothing                                                                                                                                                                                                                  |
| No thanks                                                                                                                                                                                                                |
|                                                                                                                                                                                                                          |