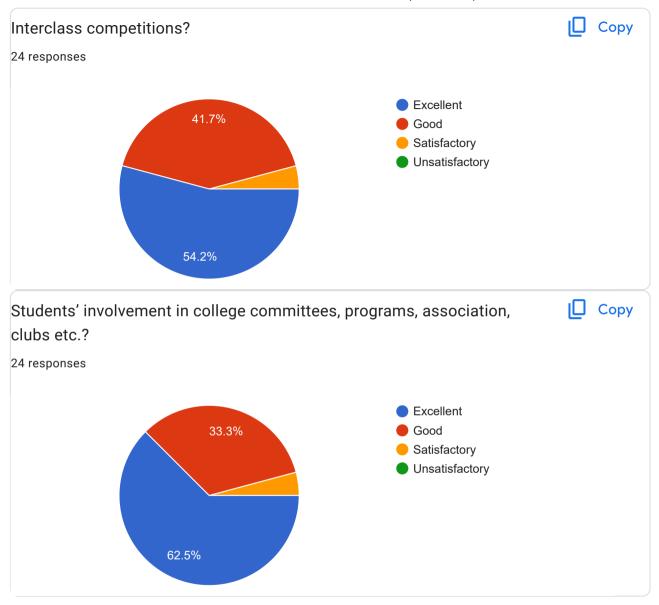

| No more suggestions                                                                                                                                                                                                      |
|--------------------------------------------------------------------------------------------------------------------------------------------------------------------------------------------------------------------------|
| Nothing                                                                                                                                                                                                                  |
| -                                                                                                                                                                                                                        |
| Please conduct parliamentary debate competition                                                                                                                                                                          |
| No its satisfying                                                                                                                                                                                                        |
| no suggestions                                                                                                                                                                                                           |
| Nice                                                                                                                                                                                                                     |
| Overall it's excellent                                                                                                                                                                                                   |
| Cool                                                                                                                                                                                                                     |
| In pandemic year our college has helped a lot because from home only we were getting informations on various topics which we weren't knew and because of office support students are getting to know about scholarships. |
| Never                                                                                                                                                                                                                    |
| None                                                                                                                                                                                                                     |
| Nothing                                                                                                                                                                                                                  |
| No thanks                                                                                                                                                                                                                |
|                                                                                                                                                                                                                          |