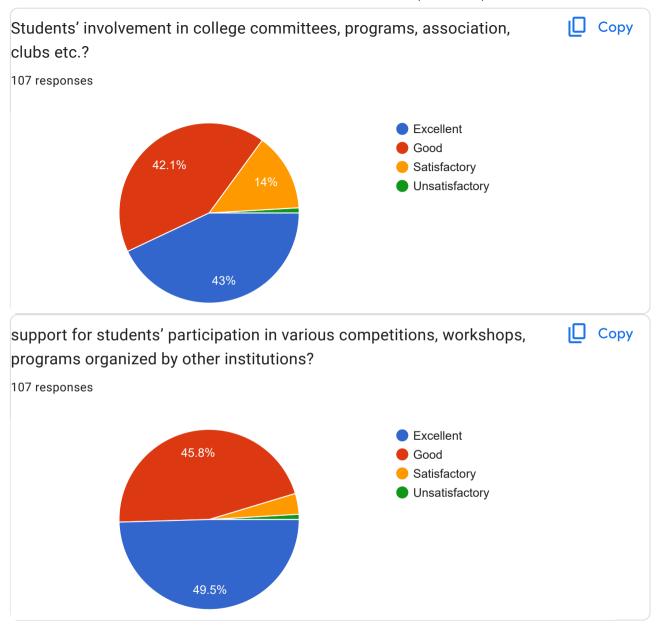

Part 4- Students Support and Progression

| our suggestions about Students Support and Progression?  4 responses |
|----------------------------------------------------------------------|
| No                                                                   |
| •                                                                    |
| No                                                                   |
| Good                                                                 |
| No Suggestion                                                        |
| No suggestions                                                       |
| NA                                                                   |
|                                                                      |
| No any suggestions                                                   |
| No suggestion                                                        |
| No Any Suggestion!                                                   |
| Tx                                                                   |
| NAD                                                                  |
| College not provide financial help it's very important problem       |

| No more suggestions                                                                                                                                                                                                      |
|--------------------------------------------------------------------------------------------------------------------------------------------------------------------------------------------------------------------------|
| Nothing                                                                                                                                                                                                                  |
| -                                                                                                                                                                                                                        |
| Please conduct parliamentary debate competition                                                                                                                                                                          |
| No its satisfying                                                                                                                                                                                                        |
| no suggestions                                                                                                                                                                                                           |
| Nice                                                                                                                                                                                                                     |
| Overall it's excellent                                                                                                                                                                                                   |
| Cool                                                                                                                                                                                                                     |
| In pandemic year our college has helped a lot because from home only we were getting informations on various topics which we weren't knew and because of office support students are getting to know about scholarships. |
| Never                                                                                                                                                                                                                    |
| None                                                                                                                                                                                                                     |
| Nothing                                                                                                                                                                                                                  |
| No thanks                                                                                                                                                                                                                |
|                                                                                                                                                                                                                          |