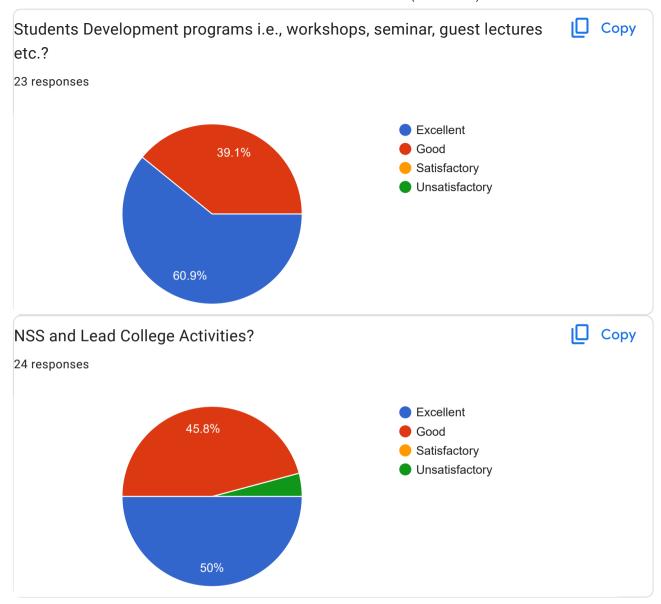

| No more suggestions                                                                                                                                                                                                      |
|--------------------------------------------------------------------------------------------------------------------------------------------------------------------------------------------------------------------------|
| Nothing                                                                                                                                                                                                                  |
| -                                                                                                                                                                                                                        |
| Please conduct parliamentary debate competition                                                                                                                                                                          |
| No its satisfying                                                                                                                                                                                                        |
| no suggestions                                                                                                                                                                                                           |
| Nice                                                                                                                                                                                                                     |
| Overall it's excellent                                                                                                                                                                                                   |
| Cool                                                                                                                                                                                                                     |
| In pandemic year our college has helped a lot because from home only we were getting informations on various topics which we weren't knew and because of office support students are getting to know about scholarships. |
| Never                                                                                                                                                                                                                    |
| None                                                                                                                                                                                                                     |
| Nothing                                                                                                                                                                                                                  |
| No thanks                                                                                                                                                                                                                |
|                                                                                                                                                                                                                          |