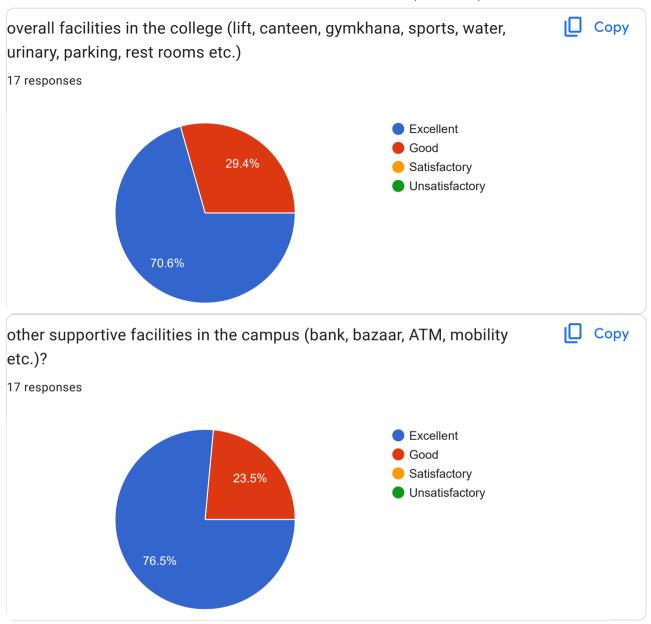

Part 4- Infrastructure and facilities

| our suggestion about Infrastructure and facilities?                      |
|--------------------------------------------------------------------------|
| 7 responses                                                              |
|                                                                          |
| No                                                                       |
| None                                                                     |
| none                                                                     |
| Well facilities available                                                |
| Nothing.                                                                 |
| no suggestions                                                           |
| No suggestion                                                            |
| Need of seperate study room for students                                 |
| Nil                                                                      |
| No suggestions                                                           |
| -                                                                        |
| Parking area should be improved                                          |
| We should think about the better parking facility in the college campus. |
| upgrade                                                                  |