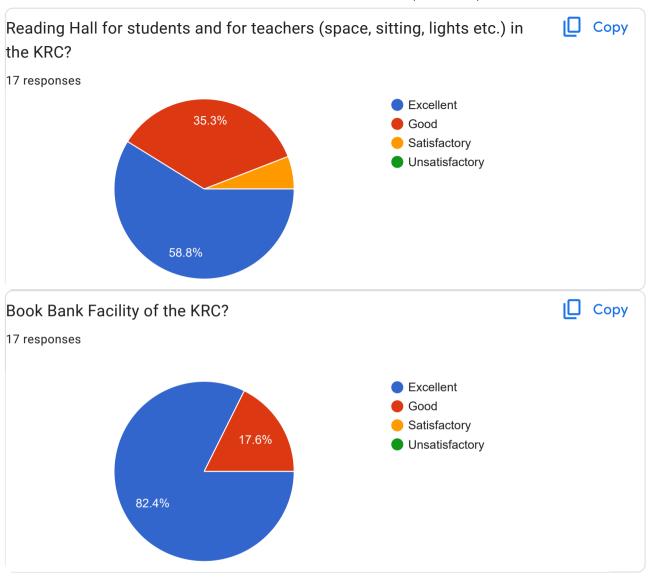

Part 3- Library and Learning Resources

| your suggestion about KRC and Learning Resources?  64 responses                                                    |  |
|--------------------------------------------------------------------------------------------------------------------|--|
| No                                                                                                                 |  |
| No                                                                                                                 |  |
| No suggestion                                                                                                      |  |
|                                                                                                                    |  |
| Nothing                                                                                                            |  |
| NA                                                                                                                 |  |
|                                                                                                                    |  |
| No any suggestions                                                                                                 |  |
| Well maintained                                                                                                    |  |
| No Any Suggestion!                                                                                                 |  |
| I could not get books from library, when tried future dates were givenand on future dates books were out of stock. |  |
| NAD                                                                                                                |  |
| Syllabus books not available in our library                                                                        |  |
|                                                                                                                    |  |

Need to start first of all computers with proper facilities like internet Excellent Wi fi is very slow no suggestions No Suggestions It is nice No suggestions All facilities are good Good for evey facility No Suggestion Not bad No complaints about library and computer lab because in library we get very informative magazines, English newspapers to improve our English language and computer lab is also excellent because when we want some additional information we go there and take information and also sometimes when mobiles network is not working we are getting free wifi through College. None