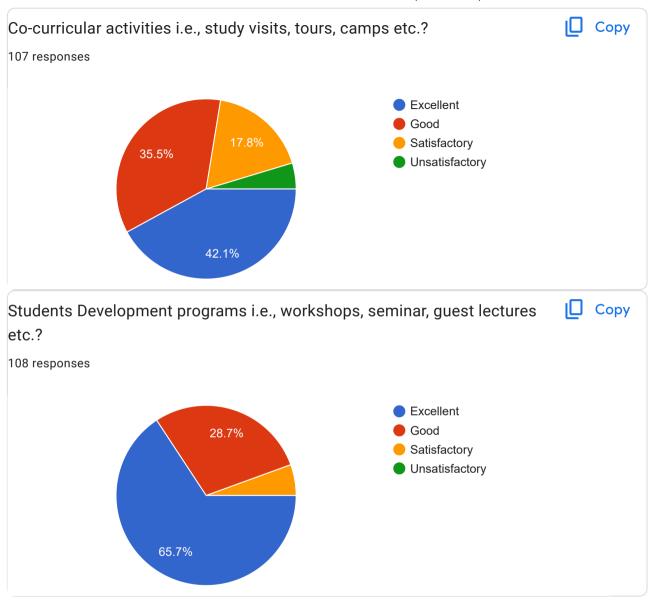

Part 4- Students Support and Progression

| our suggestions about Students Support and Progression?  4 responses |
|----------------------------------------------------------------------|
| No                                                                   |
| •                                                                    |
| No                                                                   |
| Good                                                                 |
| No Suggestion                                                        |
| No suggestions                                                       |
| NA                                                                   |
|                                                                      |
| No any suggestions                                                   |
| No suggestion                                                        |
| No Any Suggestion!                                                   |
| Tx                                                                   |
| NAD                                                                  |
| College not provide financial help it's very important problem       |

| No more suggestions                                                                                                                                                                                                      |
|--------------------------------------------------------------------------------------------------------------------------------------------------------------------------------------------------------------------------|
| Nothing                                                                                                                                                                                                                  |
| -                                                                                                                                                                                                                        |
| Please conduct parliamentary debate competition                                                                                                                                                                          |
| No its satisfying                                                                                                                                                                                                        |
| no suggestions                                                                                                                                                                                                           |
| Nice                                                                                                                                                                                                                     |
| Overall it's excellent                                                                                                                                                                                                   |
| Cool                                                                                                                                                                                                                     |
| In pandemic year our college has helped a lot because from home only we were getting informations on various topics which we weren't knew and because of office support students are getting to know about scholarships. |
| Never                                                                                                                                                                                                                    |
| None                                                                                                                                                                                                                     |
| Nothing                                                                                                                                                                                                                  |
| No thanks                                                                                                                                                                                                                |
|                                                                                                                                                                                                                          |