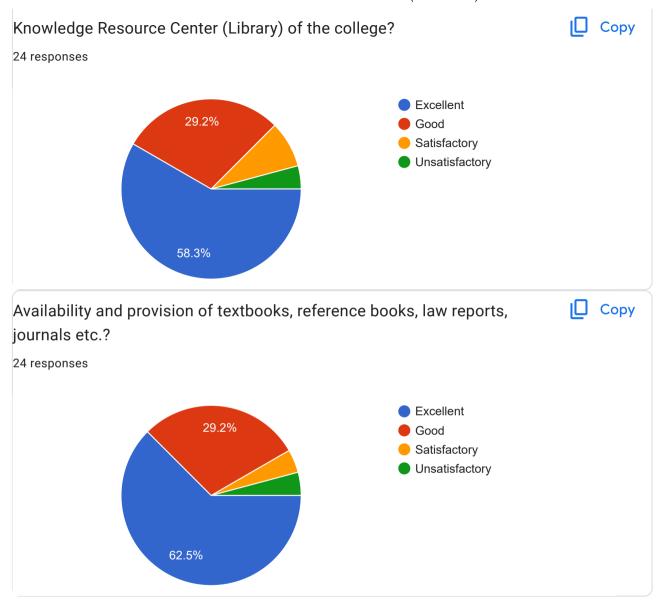

Part 3- Library and Learning Resources

| your suggestion about KRC and Learning Resources?  64 responses                                                    |  |
|--------------------------------------------------------------------------------------------------------------------|--|
| No                                                                                                                 |  |
| No                                                                                                                 |  |
| No suggestion                                                                                                      |  |
|                                                                                                                    |  |
| Nothing                                                                                                            |  |
| NA                                                                                                                 |  |
|                                                                                                                    |  |
| No any suggestions                                                                                                 |  |
| Well maintained                                                                                                    |  |
| No Any Suggestion!                                                                                                 |  |
| I could not get books from library, when tried future dates were givenand on future dates books were out of stock. |  |
| NAD                                                                                                                |  |
| Syllabus books not available in our library                                                                        |  |
|                                                                                                                    |  |

Need to start first of all computers with proper facilities like internet Excellent Wi fi is very slow no suggestions No Suggestions It is nice No suggestions All facilities are good Good for evey facility No Suggestion Not bad No complaints about library and computer lab because in library we get very informative magazines, English newspapers to improve our English language and computer lab is also excellent because when we want some additional information we go there and take information and also sometimes when mobiles network is not working we are getting free wifi through College. None