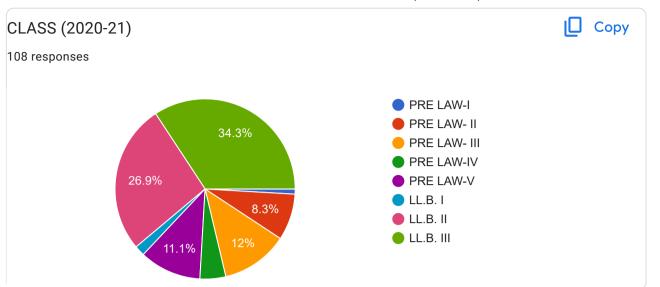

## STUDENTS FEEDBACK (A.Y. 2020-21)

108 responses

Publish analytics

Part-1- Teaching-Learning and Evaluation

| our suggestion about Teaching-Learning and Evaluation? |
|--------------------------------------------------------|
| 8 responses                                            |
| No                                                     |
| No suggestion                                          |
| Nothing                                                |
| •                                                      |
| Nothing                                                |
| Keep going                                             |
| No                                                     |
| Very excellent staff                                   |
|                                                        |
| No any suggestions it's good                           |
| Excellent initiatives taken by the college             |
| No Any Suggestion!                                     |
| Need some Teaching with Practical training             |
| Thanks for all the support from teachers               |