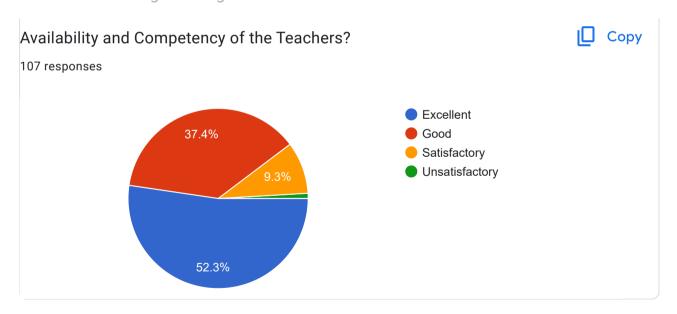

## STUDENTS FEEDBACK (A.Y. 2020-21)

108 responses

Publish analytics

Part-1- Teaching-Learning and Evaluation

| our suggestion about Teaching-Learning and Evaluation? |
|--------------------------------------------------------|
| 8 responses                                            |
| No                                                     |
| No suggestion                                          |
| Nothing                                                |
| •                                                      |
| Nothing                                                |
| Keep going                                             |
| No                                                     |
| Very excellent staff                                   |
|                                                        |
| No any suggestions it's good                           |
| Excellent initiatives taken by the college             |
| No Any Suggestion!                                     |
| Need some Teaching with Practical training             |
| Thanks for all the support from teachers               |