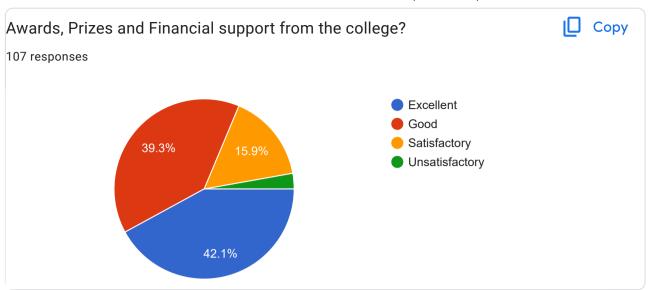

Part 4- Students Support and Progression

| our suggestions about Students Support and Progression?  4 responses |
|----------------------------------------------------------------------|
| No                                                                   |
| •                                                                    |
| No                                                                   |
| Good                                                                 |
| No Suggestion                                                        |
| No suggestions                                                       |
| NA                                                                   |
|                                                                      |
| No any suggestions                                                   |
| No suggestion                                                        |
| No Any Suggestion!                                                   |
| Tx                                                                   |
| NAD                                                                  |
| College not provide financial help it's very important problem       |

| No more suggestions                                                                                                                                                                                                      |
|--------------------------------------------------------------------------------------------------------------------------------------------------------------------------------------------------------------------------|
| Nothing                                                                                                                                                                                                                  |
| -                                                                                                                                                                                                                        |
| Please conduct parliamentary debate competition                                                                                                                                                                          |
| No its satisfying                                                                                                                                                                                                        |
| no suggestions                                                                                                                                                                                                           |
| Nice                                                                                                                                                                                                                     |
| Overall it's excellent                                                                                                                                                                                                   |
| Cool                                                                                                                                                                                                                     |
| In pandemic year our college has helped a lot because from home only we were getting informations on various topics which we weren't knew and because of office support students are getting to know about scholarships. |
| Never                                                                                                                                                                                                                    |
| None                                                                                                                                                                                                                     |
| Nothing                                                                                                                                                                                                                  |
| No thanks                                                                                                                                                                                                                |
|                                                                                                                                                                                                                          |