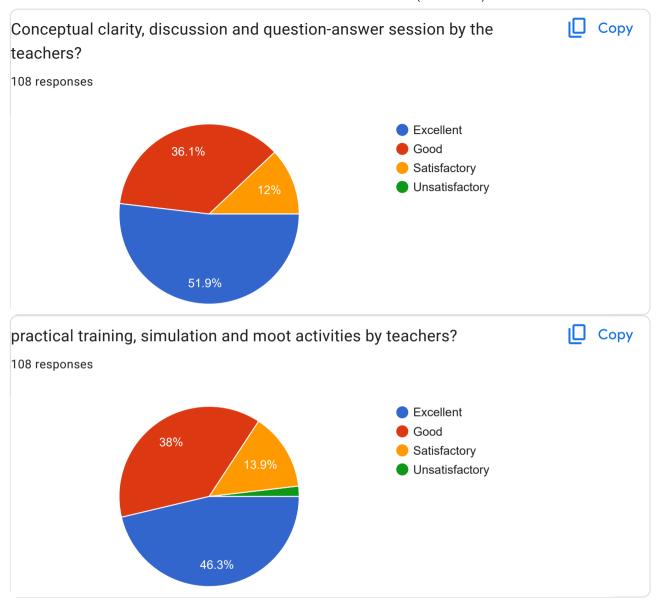

## STUDENTS FEEDBACK (A.Y. 2020-21)

108 responses

Publish analytics

Part-1- Teaching-Learning and Evaluation

| our suggestion about Teaching-Learning and Evaluation? |
|--------------------------------------------------------|
| 8 responses                                            |
| No                                                     |
| No suggestion                                          |
| Nothing                                                |
| •                                                      |
| Nothing                                                |
| Keep going                                             |
| No                                                     |
| Very excellent staff                                   |
|                                                        |
| No any suggestions it's good                           |
| Excellent initiatives taken by the college             |
| No Any Suggestion!                                     |
| Need some Teaching with Practical training             |
| Thanks for all the support from teachers               |