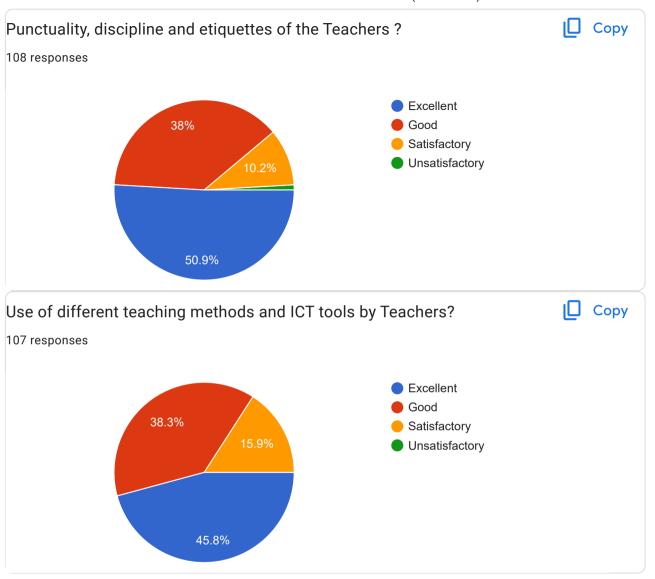

## STUDENTS FEEDBACK (A.Y. 2020-21)

108 responses

Publish analytics

Part-1- Teaching-Learning and Evaluation

| our suggestion about Teaching-Learning and Evaluation? |
|--------------------------------------------------------|
| 8 responses                                            |
| No                                                     |
| No suggestion                                          |
| Nothing                                                |
| •                                                      |
| Nothing                                                |
| Keep going                                             |
| No                                                     |
| Very excellent staff                                   |
|                                                        |
| No any suggestions it's good                           |
| Excellent initiatives taken by the college             |
| No Any Suggestion!                                     |
| Need some Teaching with Practical training             |
| Thanks for all the support from teachers               |