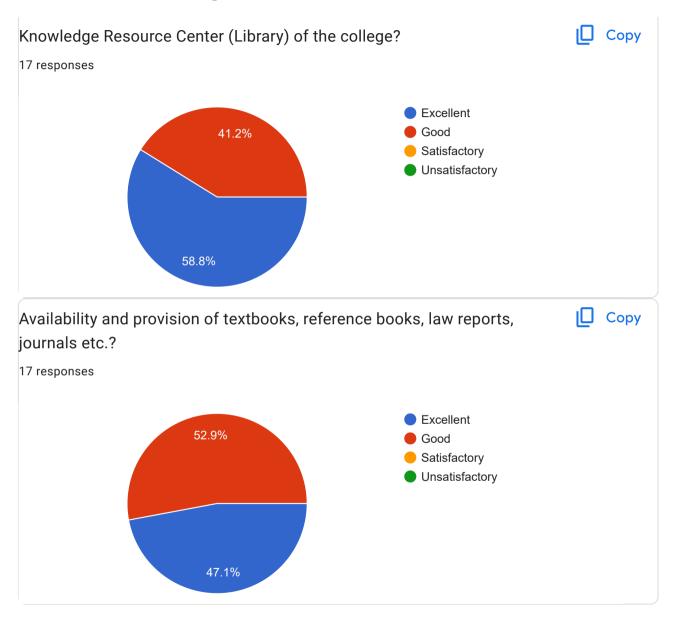

Part 3- Library and Learning Resources

| your suggestion about KRC and Learning Resources?  64 responses                                                    |  |
|--------------------------------------------------------------------------------------------------------------------|--|
| No                                                                                                                 |  |
| No                                                                                                                 |  |
| No suggestion                                                                                                      |  |
|                                                                                                                    |  |
| Nothing                                                                                                            |  |
| NA                                                                                                                 |  |
|                                                                                                                    |  |
| No any suggestions                                                                                                 |  |
| Well maintained                                                                                                    |  |
| No Any Suggestion!                                                                                                 |  |
| I could not get books from library, when tried future dates were givenand on future dates books were out of stock. |  |
| NAD                                                                                                                |  |
| Syllabus books not available in our library                                                                        |  |
|                                                                                                                    |  |

Need to start first of all computers with proper facilities like internet Excellent Wi fi is very slow no suggestions No Suggestions It is nice No suggestions All facilities are good Good for evey facility No Suggestion Not bad No complaints about library and computer lab because in library we get very informative magazines, English newspapers to improve our English language and computer lab is also excellent because when we want some additional information we go there and take information and also sometimes when mobiles network is not working we are getting free wifi through College. None