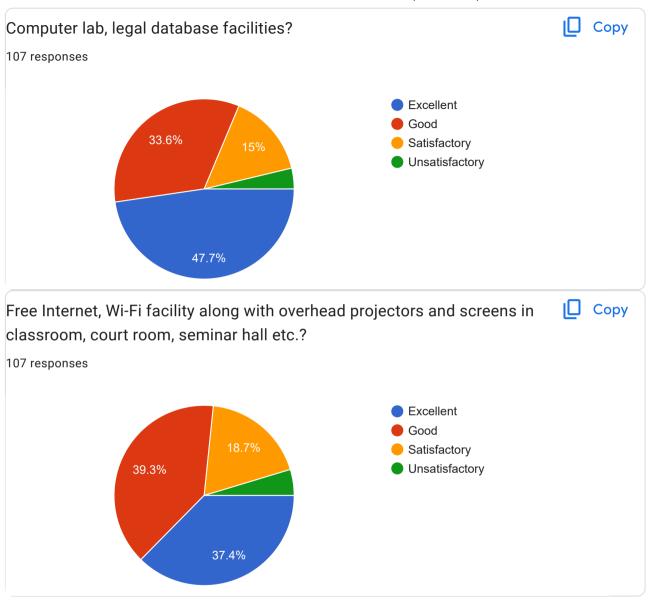

Part 2- Infrastructure and facilities

| your suggestion about Infrastructure and facilities? 71 responses |
|-------------------------------------------------------------------|
| No                                                                |
| No suggestion                                                     |
|                                                                   |
| Nothing                                                           |
| Nice Canteen Needed                                               |
| No                                                                |
| NA                                                                |
| <b></b>                                                           |
| No any suggestions                                                |
| Very good                                                         |
| No space for parking                                              |
| Parking Issue are there.                                          |
| No Any Suggestion!                                                |
| All good rather best                                              |

Tx My humble request please provide Western style toilet NAD No suggetion 0 Yes but need to open other facilities like gym and develop canteen also. Very nice Grow canteen recipe no suggestions No Suggestions Nice Infrastructure like canteen, parking area etc need to be large enough. No suggestions Need more parking space All infrastructure are good

| No Suggestion                                                                                                                                                                                  |
|------------------------------------------------------------------------------------------------------------------------------------------------------------------------------------------------|
| Can improve                                                                                                                                                                                    |
| In college their is excellent security and no ragging at all and guards are also there and and facilities are also excellent and no complaints about the facilities, security and maintenance. |
| None                                                                                                                                                                                           |
| No, thanks                                                                                                                                                                                     |
| Parking space needed more.                                                                                                                                                                     |
| Need attention on facility                                                                                                                                                                     |
| Need attention on facilities                                                                                                                                                                   |

Part 3- Library and Learning Resources

| your suggestion about KRC and Learning Resources?  64 responses                                                    |  |
|--------------------------------------------------------------------------------------------------------------------|--|
| No                                                                                                                 |  |
| No                                                                                                                 |  |
| No suggestion                                                                                                      |  |
|                                                                                                                    |  |
| Nothing                                                                                                            |  |
| NA                                                                                                                 |  |
|                                                                                                                    |  |
| No any suggestions                                                                                                 |  |
| Well maintained                                                                                                    |  |
| No Any Suggestion!                                                                                                 |  |
| I could not get books from library, when tried future dates were givenand on future dates books were out of stock. |  |
| NAD                                                                                                                |  |
| Syllabus books not available in our library                                                                        |  |
|                                                                                                                    |  |

Need to start first of all computers with proper facilities like internet Excellent Wi fi is very slow no suggestions No Suggestions It is nice No suggestions All facilities are good Good for evey facility No Suggestion Not bad No complaints about library and computer lab because in library we get very informative magazines, English newspapers to improve our English language and computer lab is also excellent because when we want some additional information we go there and take information and also sometimes when mobiles network is not working we are getting free wifi through College. None