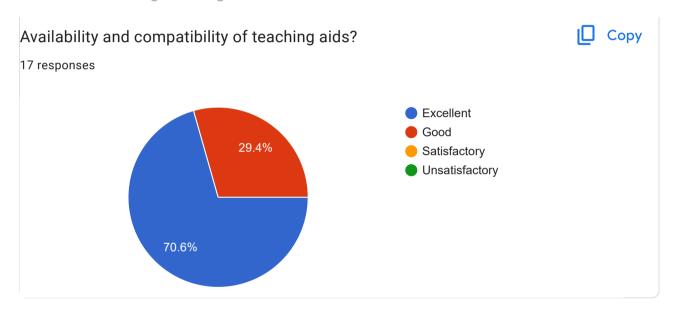

Part-1- Teaching-Learning and Evaluation

| our suggestion about Teaching-Learning and Evaluation?                                                                                                                                                         |  |
|----------------------------------------------------------------------------------------------------------------------------------------------------------------------------------------------------------------|--|
| 7 responses                                                                                                                                                                                                    |  |
| No                                                                                                                                                                                                             |  |
| We have been given ample scope and support in teaching learning process which is highly appreciated and FDP's are conducted on regular intervals which help us to enhance our teaching and evaluation methods. |  |
| none                                                                                                                                                                                                           |  |
| Students should learn the application basis                                                                                                                                                                    |  |
| Students' feedback                                                                                                                                                                                             |  |
| More empahsis be givento participative learning                                                                                                                                                                |  |
| No suggestions                                                                                                                                                                                                 |  |
| Teaching and learning should be more specifically planned.                                                                                                                                                     |  |
| Teachers should make use of ICT toolls compulsorily                                                                                                                                                            |  |
| Nil                                                                                                                                                                                                            |  |
| Practical knowledge is necessary. Lectures of practicing lawyers should be organized more.                                                                                                                     |  |
| -                                                                                                                                                                                                              |  |
| Good                                                                                                                                                                                                           |  |