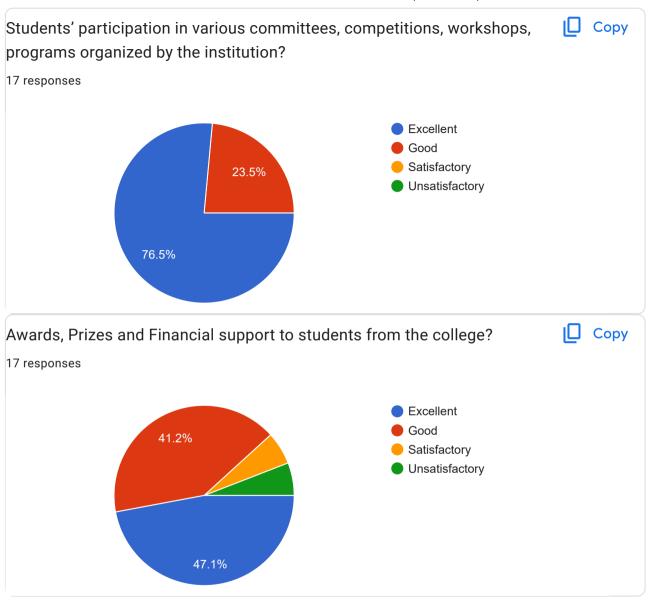

students
can be improved

Part 6- Students Support and Progression

| our suggestions about Students Support and Progression?                              |
|--------------------------------------------------------------------------------------|
| 7 responses                                                                          |
|                                                                                      |
| None                                                                                 |
| Nil                                                                                  |
| TVII                                                                                 |
| No                                                                                   |
| financial support for students need to defined n paid                                |
| Thirdhold support for students need to defined it paid                               |
| Students are continually progressing so no suggestions                               |
| no suggestions                                                                       |
| no daggeotione                                                                       |
| More prizes should be given to encourage our students                                |
| The collage should introduce the schemes like Earn and learn for economically weaker |
| students.                                                                            |
| No                                                                                   |
|                                                                                      |
| No suggestions                                                                       |
| -                                                                                    |
|                                                                                      |
| Good                                                                                 |
| We should think about the filed visits, legal aid camps for the students             |
| The street all the tribat field, logar and sumporter the students.                   |