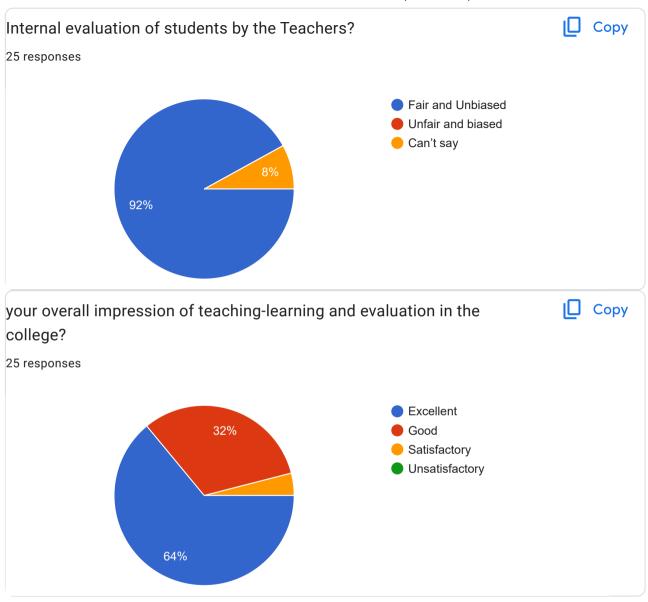

## STUDENTS FEEDBACK (A.Y. 2020-21)

108 responses

Publish analytics

Part-1- Teaching-Learning and Evaluation

| our suggestion about Teaching-Learning and Evaluation? |
|--------------------------------------------------------|
| 8 responses                                            |
| No                                                     |
| No suggestion                                          |
| Nothing                                                |
| •                                                      |
| Nothing                                                |
| Keep going                                             |
| No                                                     |
| Very excellent staff                                   |
|                                                        |
| No any suggestions it's good                           |
| Excellent initiatives taken by the college             |
| No Any Suggestion!                                     |
| Need some Teaching with Practical training             |
| Thanks for all the support from teachers               |

| No .                                                                                                                        |
|-----------------------------------------------------------------------------------------------------------------------------|
| All teachers are excellent and their teaching is also excellent and College is conducting various informative webinars,etc. |
| No.                                                                                                                         |
| None                                                                                                                        |
| No, thanks                                                                                                                  |
| No suggestions                                                                                                              |
|                                                                                                                             |
| It's satisfactory but expected more.                                                                                        |
| It's satisfactory but expected more                                                                                         |
| No thanks                                                                                                                   |