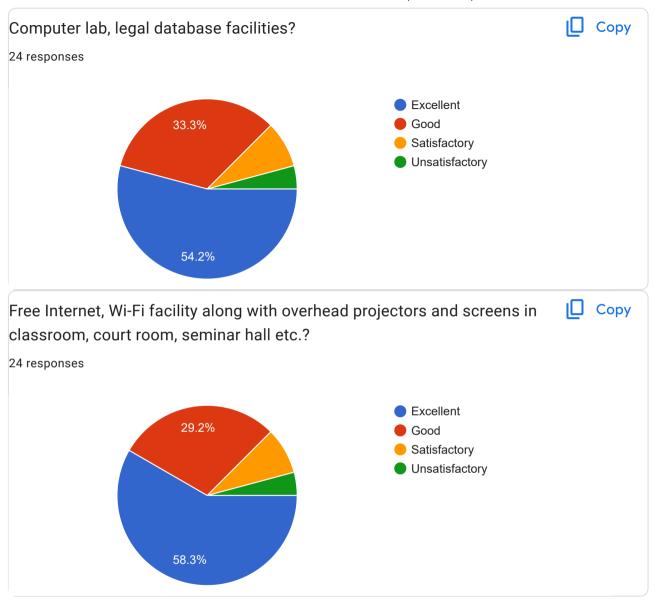

Need to start first of all computers with proper facilities like internet Excellent Wi fi is very slow no suggestions No Suggestions It is nice No suggestions All facilities are good Good for evey facility No Suggestion Not bad No complaints about library and computer lab because in library we get very informative magazines, English newspapers to improve our English language and computer lab is also excellent because when we want some additional information we go there and take information and also sometimes when mobiles network is not working we are getting free wifi through College. None