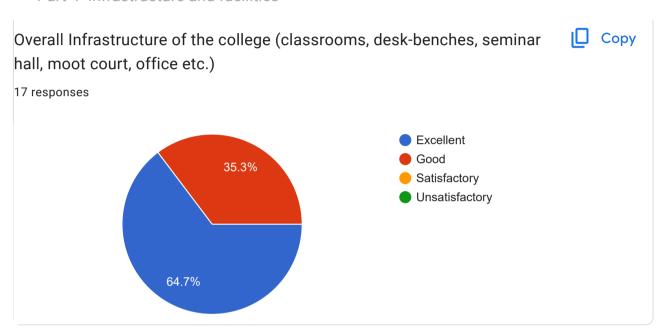

Part 4- Infrastructure and facilities

| our suggestion about Infrastructure and facilities?                      |
|--------------------------------------------------------------------------|
| 7 responses                                                              |
|                                                                          |
| No                                                                       |
| None                                                                     |
| none                                                                     |
| Well facilities available                                                |
| Nothing.                                                                 |
| no suggestions                                                           |
| No suggestion                                                            |
| Need of seperate study room for students                                 |
| Nil                                                                      |
| No suggestions                                                           |
| -                                                                        |
| Parking area should be improved                                          |
| We should think about the better parking facility in the college campus. |
| upgrade                                                                  |