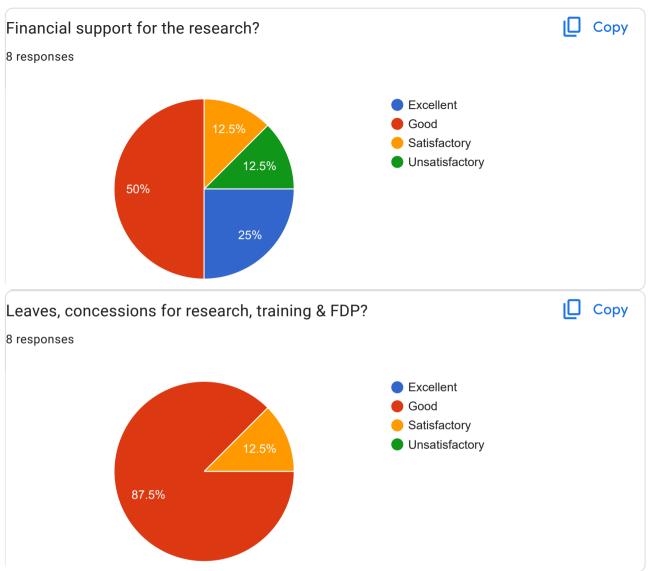

Part 2- Support and Facility for Research & Development

| your suggestion for research development?                   |
|-------------------------------------------------------------|
| 8 responses                                                 |
|                                                             |
| No suggestions                                              |
| financial augment                                           |
| financial support                                           |
| Nothing                                                     |
|                                                             |
| Nothing                                                     |
| No                                                          |
|                                                             |
| Need of financial support for research                      |
| Time & fund should be provided for the research development |
|                                                             |