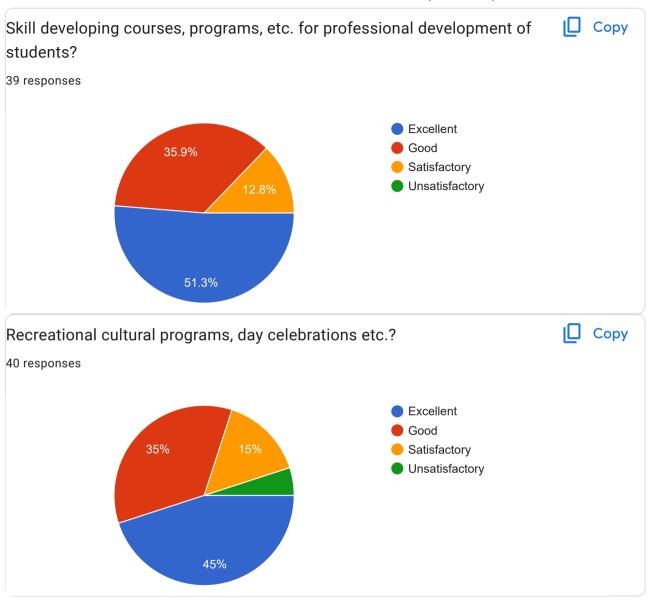

Part 4- Students Support and Progression

| Your suggestions about Students Support and Progression?                 |
|--------------------------------------------------------------------------|
| No                                                                       |
| Good                                                                     |
| Nothing                                                                  |
| Good                                                                     |
| No suggestions                                                           |
| -                                                                        |
| •                                                                        |
| Excellent                                                                |
| No suggestion                                                            |
| No suggestion                                                            |
| Nice                                                                     |
| -                                                                        |
| Excellent                                                                |
| college takes care of skill development required for the job or practice |

| Ok                                                |
|---------------------------------------------------|
| No Suggestion                                     |
| Please arrange educational visits after the exams |
| No problem                                        |
| Need more Attention towards stidents              |
| Good facilities for student                       |
| Good and well college                             |
| No.                                               |
| Office support may b more                         |
| no                                                |
| No suggestion.                                    |
| No suggestions                                    |
| Use a daily planner                               |
| Provide very good facility                        |
| Best                                              |
| No.                                               |

| More active involvement of students in courses                                          |
|-----------------------------------------------------------------------------------------|
| College support this all activites and all programmes                                   |
| None                                                                                    |
| Everything fine                                                                         |
| No                                                                                      |
| Its all good                                                                            |
| Campus selection for better career from college it self                                 |
| Nil                                                                                     |
|                                                                                         |
| Students should support college and participate in activities organized by the college. |
| No any suggestions                                                                      |