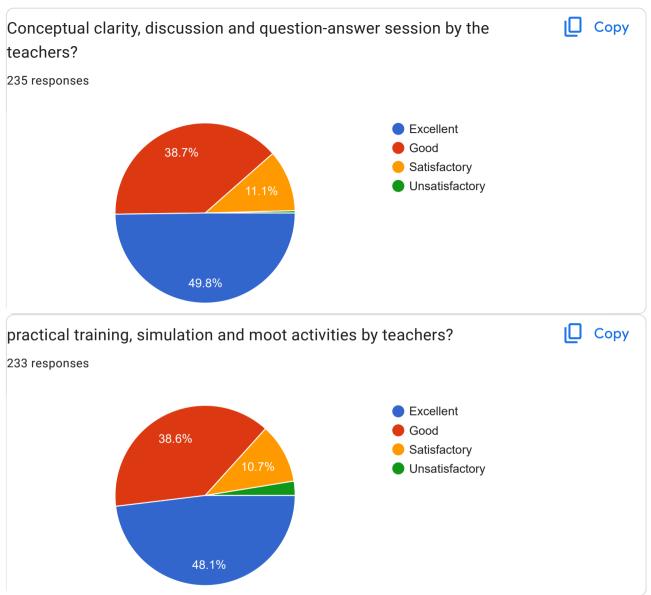

## Students feedback 2021-22

237 responses

Publish analytics





Part-1- Teaching-Learning and Evaluation





















| your suggestion about Teaching-Learning and Evaluation? |
|---------------------------------------------------------|
| No                                                      |
| Good                                                    |
| Nothing                                                 |
|                                                         |
| No suggestions                                          |
| Good                                                    |
| No suggestion                                           |
| Excellent                                               |
| -                                                       |
| <del>-</del>                                            |
| Very good                                               |
| No