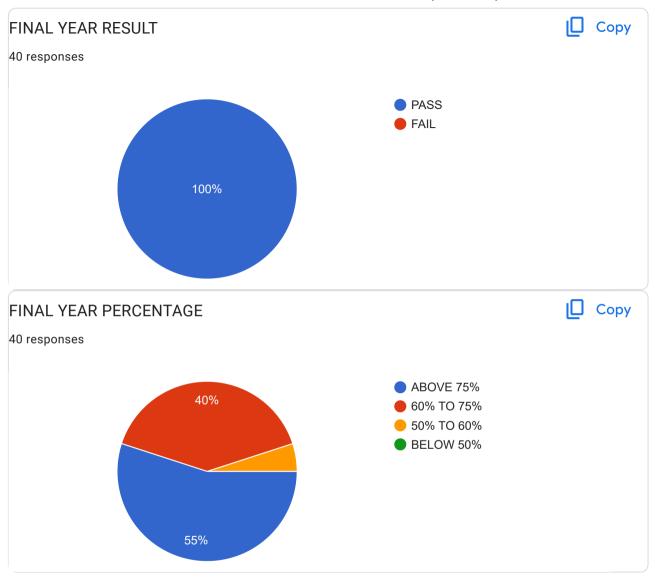

## Students feedback 2021-22

237 responses

Publish analytics

Part-1- Teaching-Learning and Evaluation

| your suggestion about Teaching-Learning and Evaluation? |
|---------------------------------------------------------|
| No                                                      |
| Good                                                    |
| Nothing                                                 |
|                                                         |
| No suggestions                                          |
| Good                                                    |
| No suggestion                                           |
| Excellent                                               |
| -                                                       |
| <del>-</del>                                            |
| Very good                                               |
| No                                                      |
| No any suggestions                                      |
| Excellent                                               |