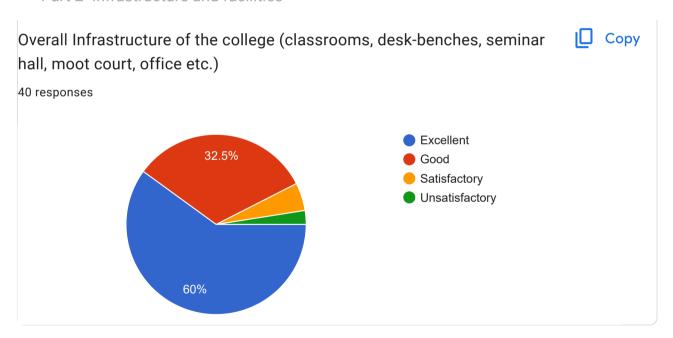

Part 2- Infrastructure and facilities

| your suggestion about Infrastructure and facilities? |
|------------------------------------------------------|
| No                                                   |
| Good                                                 |
| Nothing                                              |
| Good                                                 |
| No suggestions                                       |
|                                                      |
| -                                                    |
| Excellent                                            |
| No                                                   |
| No suggestion                                        |
| Best                                                 |
| Excellent                                            |
| No any suggestions                                   |
| Sports facilities are limited                        |