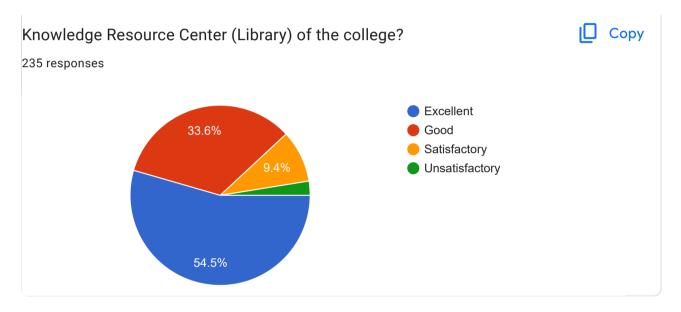

Part 3- Library and Learning Resources

| your suggestion about KRC and Learning Resources? |
|---------------------------------------------------|
| No                                                |
| Good                                              |
| Good                                              |
| Nothing                                           |
| -                                                 |
| •                                                 |
| Excellent                                         |
| No suggestion                                     |
| No suggestions                                    |
| Excellent                                         |
| No suggestion                                     |
| No                                                |
| -                                                 |
| No suggested                                      |

College need to have both online and offline options of learning Ok No Suggestion More infrastructure necessary for library. network is not responding properly Student should get the wifi facility in college Satisfactory No suggestions NA Very good facilities provided for student by college No. Issue of books for home no No Suggestions Share your college experience Very Good

| It's good                                                        |
|------------------------------------------------------------------|
| Perfect                                                          |
| Best                                                             |
| No                                                               |
| No.                                                              |
| Please available us law books in Marathi also                    |
| Best learing and good krc                                        |
| Good learning                                                    |
| None                                                             |
| Nothing all good                                                 |
| Nothing much to add.                                             |
| Its all good                                                     |
| The avaliable computer for use of students should be more        |
| No internet at all                                               |
| Over all good ,can still go for extra projector based classrooms |
|                                                                  |

Very nice

It should include other books like literature to expand our knowledge.

No any suggestions

Book bank is given to students is a very good thing and also helpful but with that some extra reference book also shoud be given to the students to bring home for some days because sometimes in a single book there is not all matter related to syllabus