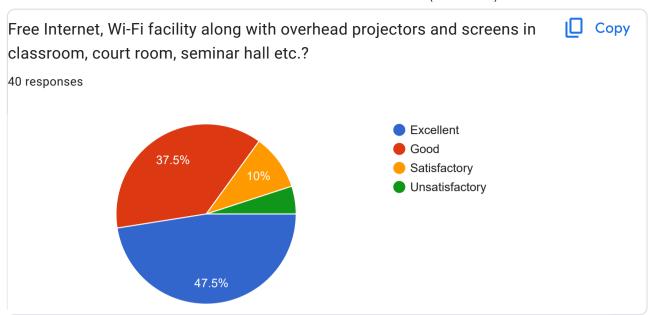

Part 3- Library and Learning Resources

| your suggestion about KRC and Learning Resources? |
|---------------------------------------------------|
| No                                                |
| Good                                              |
| Good                                              |
| Nothing                                           |
| -                                                 |
| •                                                 |
| Excellent                                         |
| No suggestion                                     |
| No suggestions                                    |
| Excellent                                         |
| No suggestion                                     |
| No                                                |
| -                                                 |
| No suggested                                      |