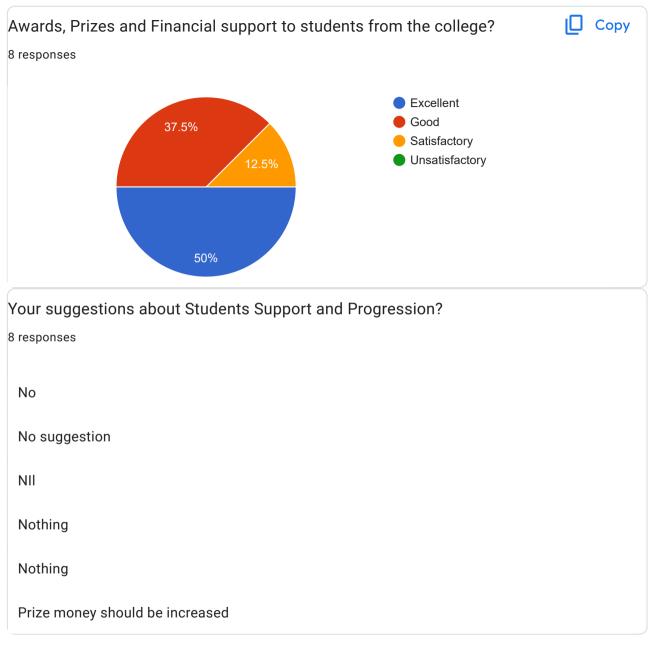

Part 6- Students Support and Progression

This content is neither created nor endorsed by Google. Report Abuse - Terms of Service - Privacy Policy