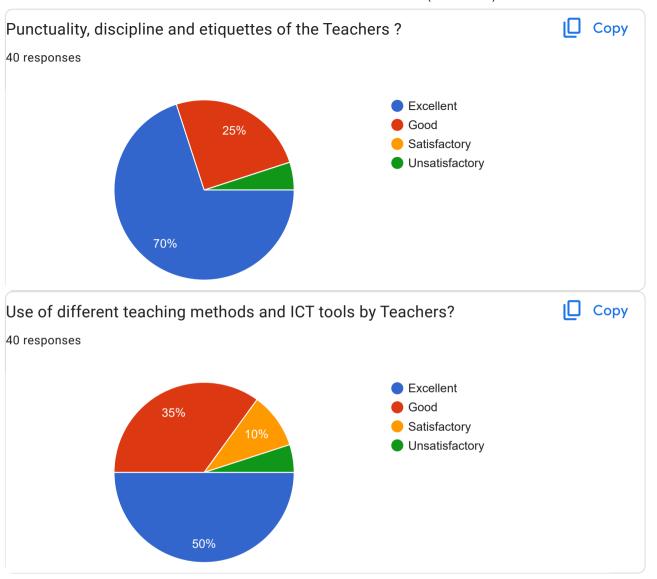

## Students feedback 2021-22

237 responses

Publish analytics

Part-1- Teaching-Learning and Evaluation

| your suggestion about Teaching-Learning and Evaluation? |
|---------------------------------------------------------|
| No                                                      |
| Good                                                    |
| Nothing                                                 |
|                                                         |
| No suggestions                                          |
| Good                                                    |
| No suggestion                                           |
| Excellent                                               |
| -                                                       |
| <del>-</del>                                            |
| Very good                                               |
| No                                                      |
| No any suggestions                                      |
| Excellent                                               |