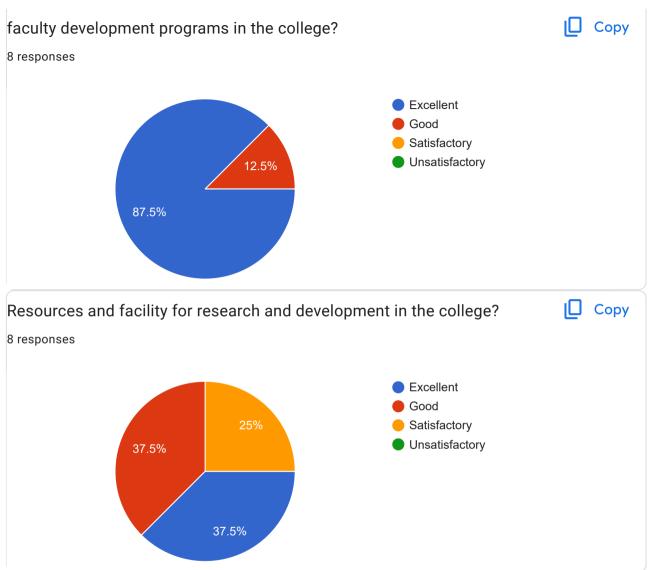

This content is neither created nor endorsed by Google. Report Abuse - Terms of Service - Privacy Policy

Part-1- Teaching-Learning and Evaluation

| your suggestion about Teaching-Learning and Evaluation?        |  |
|----------------------------------------------------------------|--|
| 8 responses                                                    |  |
|                                                                |  |
| No suggestion                                                  |  |
|                                                                |  |
| Feed-back of the students much needed                          |  |
| Time constraints due to Semester system needs to be considered |  |
| Nothing                                                        |  |
| No                                                             |  |
| No                                                             |  |
| Quiz & discussion methods should be increased                  |  |

Part 2- Support and Facility for Research & Development

| your suggestion for research development?                   |
|-------------------------------------------------------------|
| 8 responses                                                 |
|                                                             |
| No suggestions                                              |
| financial augment                                           |
| financial support                                           |
| Nothing                                                     |
|                                                             |
| Nothing                                                     |
| No                                                          |
|                                                             |
| Need of financial support for research                      |
| Time & fund should be provided for the research development |
|                                                             |