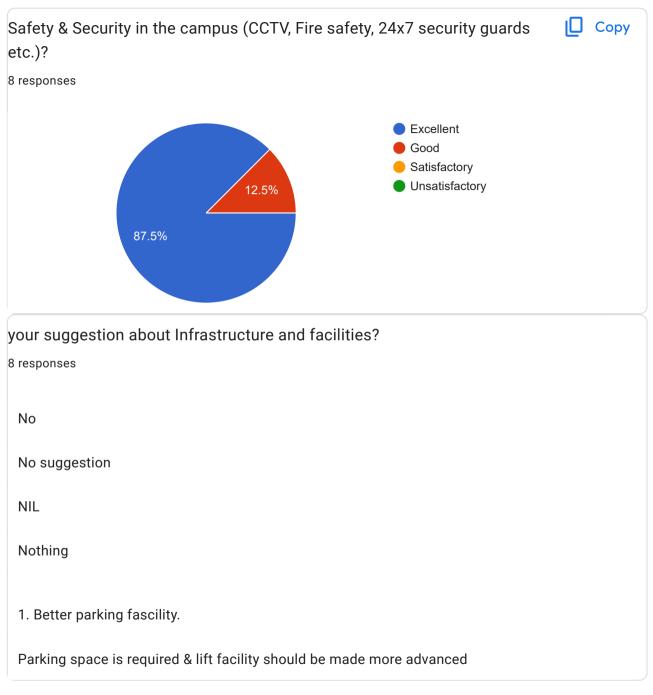

Part 2- Infrastructure and facilities

| your suggestion about Infrastructure and facilities? |
|------------------------------------------------------|
| No                                                   |
| Good                                                 |
| Nothing                                              |
| Good                                                 |
| No suggestions                                       |
|                                                      |
| -                                                    |
| Excellent                                            |
| No                                                   |
| No suggestion                                        |
| Best                                                 |
| Excellent                                            |
| No any suggestions                                   |
| Sports facilities are limited                        |

| No Suggestion                                   |
|-------------------------------------------------|
| Brilliant                                       |
| Hostel facility                                 |
| Maintain the lift time to time it is always off |
| Good college good facilities                    |
| All is good.                                    |
| Excellent Environment                           |
| No suggestions                                  |
| NA                                              |
| Good clg and we'll maintained                   |
| _                                               |
| nothing                                         |
| no                                              |
| Very nice                                       |
| Goodd                                           |

| No Suggestions                                        |
|-------------------------------------------------------|
| Continues quality improvement                         |
| Very Good                                             |
| Nice                                                  |
| Perfect                                               |
| No.                                                   |
| Improvement in canteen area                           |
| All infrastructure and facilities of college are good |
| Better infrastucure and all facilities                |
| Good Teaching  No suggestion                          |
| None                                                  |
| Now                                                   |
| Campuse in college                                    |
| Infrastructure facility is good                       |
| Please remove the beehive                             |

| Gymkhana.                                                                                                |
|----------------------------------------------------------------------------------------------------------|
| No suggestions, every thing is well and good.                                                            |
| No. Thanks                                                                                               |
| Water filter                                                                                             |
| Woshrooms are not in a good condition                                                                    |
| Na                                                                                                       |
| No suggestion about infrastructure and please to conduct, health camp activities for students every year |
| Its all good                                                                                             |
| More class room                                                                                          |
| It is also good.                                                                                         |
| Everything is excellent                                                                                  |
| We need a proper ground                                                                                  |
| Parking area needs to be more                                                                            |
|                                                                                                          |
| The parking area should be bigger,The facility of lift should be continuous for coming and going         |

Parking area is little short, so it should be extend. And library is very good but add other books likes biographies and novels, etc.

Sports competition should be taken in the college

No parking facility
Not a ground