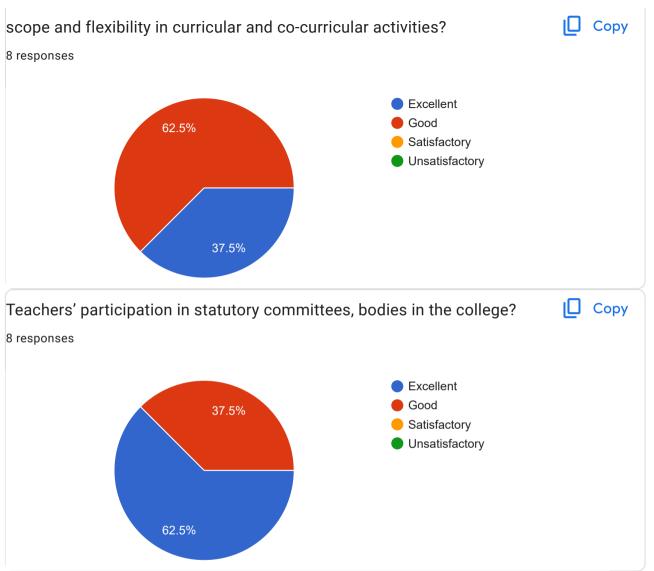

Part 3- Governance, Leadership and Management

Part 4- Infrastructure and facilities

Part 5- KRC and Learning Resources

| your suggestion about KRC and Learning Resources            |
|-------------------------------------------------------------|
| 8 responses                                                 |
|                                                             |
| No suggestion                                               |
| NIL                                                         |
|                                                             |
| Nothing                                                     |
| 1.Need more reading halls/ areas for students and teachers. |
| No                                                          |
| Мр                                                          |
| No suggestions                                              |