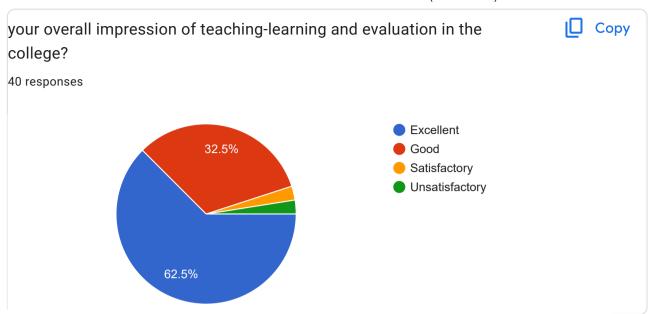

## BVNLCS- ALUMNI FEEDBACK (A.Y. 2021-22)

40 responses

Publish analytics

Part-1- Teaching-Learning and Evaluation

| our suggestion about Teaching-Learning and Evaluation?                                                                                                                                                                                                      |
|-------------------------------------------------------------------------------------------------------------------------------------------------------------------------------------------------------------------------------------------------------------|
| 7 responses                                                                                                                                                                                                                                                 |
|                                                                                                                                                                                                                                                             |
| No                                                                                                                                                                                                                                                          |
| व्यवस्थित आणि उत्कृष्ठ                                                                                                                                                                                                                                      |
| Very good                                                                                                                                                                                                                                                   |
| No suggestion                                                                                                                                                                                                                                               |
| Requested to consider all the students same for moot court submission, I had submitted all assignment on time and there were students who came on last date submitted everythingthis is very unfair for students like uswho did everything as per Deadline. |
| No,thanks                                                                                                                                                                                                                                                   |
| Learning and teaching and assessment in your college is good.                                                                                                                                                                                               |
| All students participation is important.                                                                                                                                                                                                                    |
|                                                                                                                                                                                                                                                             |
| _                                                                                                                                                                                                                                                           |
| No any suggestions                                                                                                                                                                                                                                          |
| One teacher is extremely biased and her name is Pallavi                                                                                                                                                                                                     |
| Be interactive with students Staff should experienced Focus on teaching not on no. Of organization of programme                                                                                                                                             |