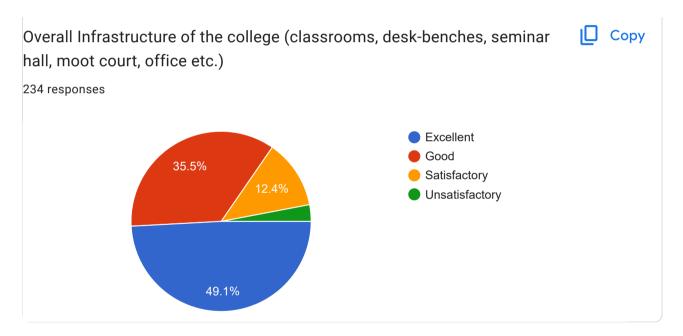

Part 2- Infrastructure and facilities

| your suggestion about Infrastructure and facilities? |
|------------------------------------------------------|
| No                                                   |
| Good                                                 |
| Nothing                                              |
| Good                                                 |
| No suggestions                                       |
|                                                      |
| -                                                    |
| Excellent                                            |
| No                                                   |
| No suggestion                                        |
| Best                                                 |
| Excellent                                            |
| No any suggestions                                   |
| Sports facilities are limited                        |