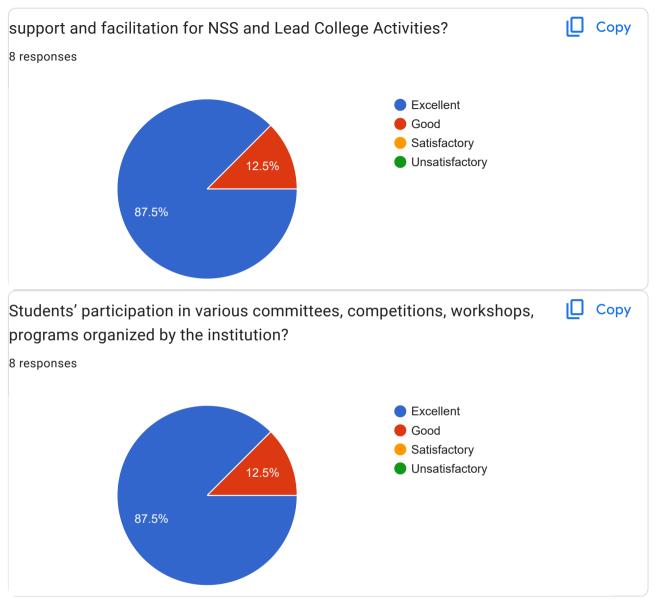

Part 6- Students Support and Progression

This content is neither created nor endorsed by Google. Report Abuse - Terms of Service - Privacy Policy