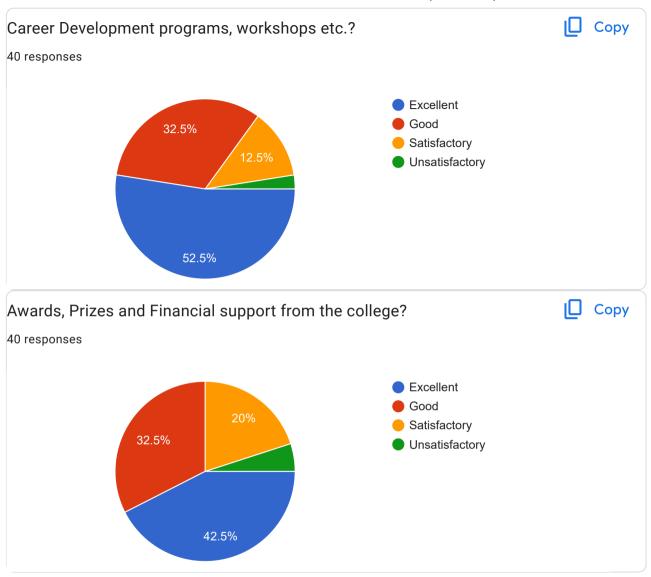

Part 2- Support and Facility for Research & Development

| your suggestion for research development?                   |
|-------------------------------------------------------------|
| 8 responses                                                 |
|                                                             |
| No suggestions                                              |
| financial augment                                           |
| financial support                                           |
| Nothing                                                     |
|                                                             |
| Nothing                                                     |
| No                                                          |
|                                                             |
| Need of financial support for research                      |
| Time & fund should be provided for the research development |
|                                                             |