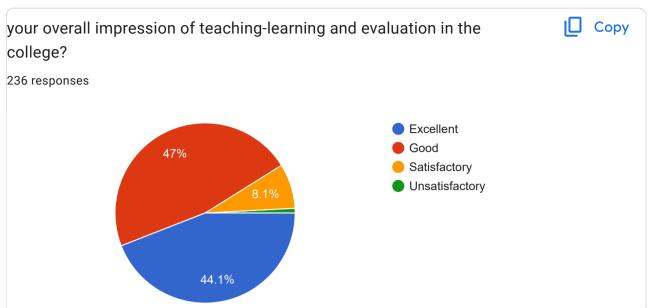

## Students feedback 2021-22

237 responses

Publish analytics

Part-1- Teaching-Learning and Evaluation

| your suggestion about Teaching-Learning and Evaluation? |
|---------------------------------------------------------|
| No                                                      |
| Good                                                    |
| Nothing                                                 |
|                                                         |
| No suggestions                                          |
| Good                                                    |
| No suggestion                                           |
| Excellent                                               |
| -                                                       |
| <del>-</del>                                            |
| Very good                                               |
| No                                                      |
| No any suggestions                                      |
| Excellent                                               |