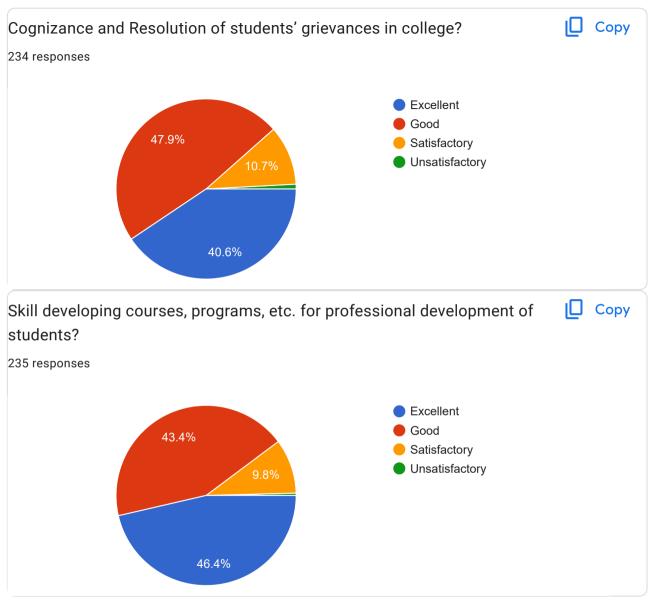

| More active involvement of students in courses                                          |
|-----------------------------------------------------------------------------------------|
| College support this all activites and all programmes                                   |
| None                                                                                    |
| Everything fine                                                                         |
| No                                                                                      |
| Its all good                                                                            |
| Campus selection for better career from college it self                                 |
| Nil                                                                                     |
|                                                                                         |
| Students should support college and participate in activities organized by the college. |
| No any suggestions                                                                      |