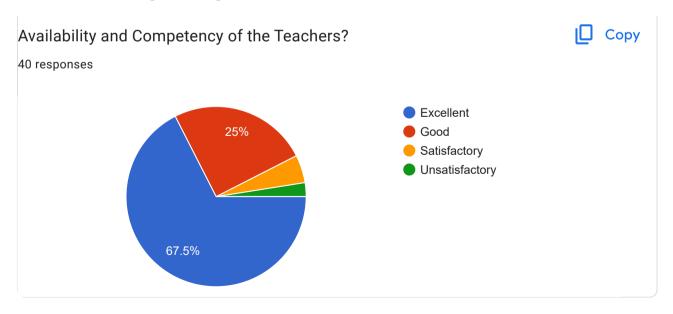

## Students feedback 2021-22

237 responses

Publish analytics

Part-1- Teaching-Learning and Evaluation

| your suggestion about Teaching-Learning and Evaluation? |
|---------------------------------------------------------|
| No                                                      |
| Good                                                    |
| Nothing                                                 |
|                                                         |
| No suggestions                                          |
| Good                                                    |
| No suggestion                                           |
| Excellent                                               |
| -                                                       |
| <del>-</del>                                            |
| Very good                                               |
| No                                                      |
| No any suggestions                                      |
| Excellent                                               |