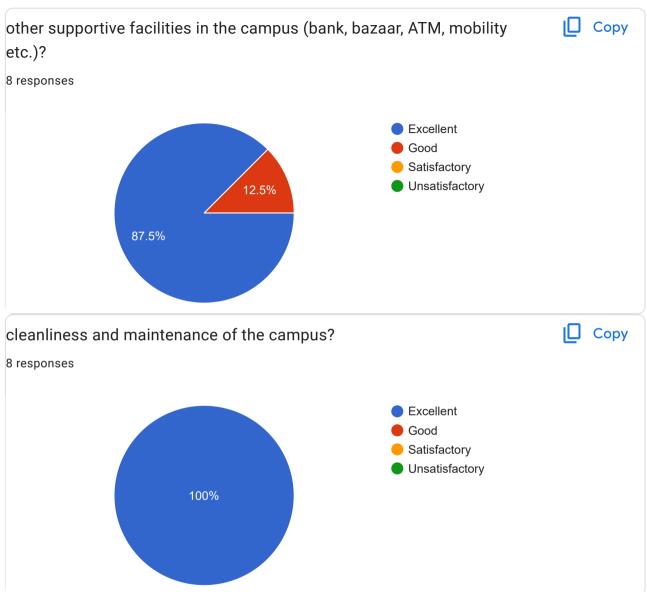

Part 2- Infrastructure and facilities

| your suggestion about Infrastructure and facilities? |
|------------------------------------------------------|
| No                                                   |
| Good                                                 |
| Nothing                                              |
| Good                                                 |
| No suggestions                                       |
|                                                      |
| -                                                    |
| Excellent                                            |
| No                                                   |
| No suggestion                                        |
| Best                                                 |
| Excellent                                            |
| No any suggestions                                   |
| Sports facilities are limited                        |

| Gymkhana.                                                                                                |
|----------------------------------------------------------------------------------------------------------|
| No suggestions, every thing is well and good.                                                            |
| No. Thanks                                                                                               |
| Water filter                                                                                             |
| Woshrooms are not in a good condition                                                                    |
| Na                                                                                                       |
| No suggestion about infrastructure and please to conduct, health camp activities for students every year |
| Its all good                                                                                             |
| More class room                                                                                          |
| It is also good.                                                                                         |
| Everything is excellent                                                                                  |
| We need a proper ground                                                                                  |
| Parking area needs to be more                                                                            |
|                                                                                                          |
| The parking area should be bigger,The facility of lift should be continuous for coming and going         |

Parking area is little short, so it should be extend. And library is very good but add other books likes biographies and novels, etc.

Sports competition should be taken in the college

No parking facility
Not a ground