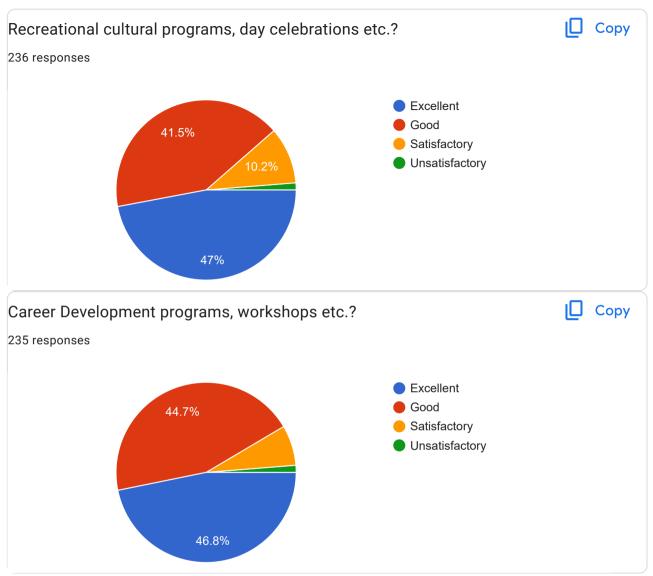

| More active involvement of students in courses                                          |
|-----------------------------------------------------------------------------------------|
| College support this all activites and all programmes                                   |
| None                                                                                    |
| Everything fine                                                                         |
| No                                                                                      |
| Its all good                                                                            |
| Campus selection for better career from college it self                                 |
| Nil                                                                                     |
|                                                                                         |
| Students should support college and participate in activities organized by the college. |
| No any suggestions                                                                      |