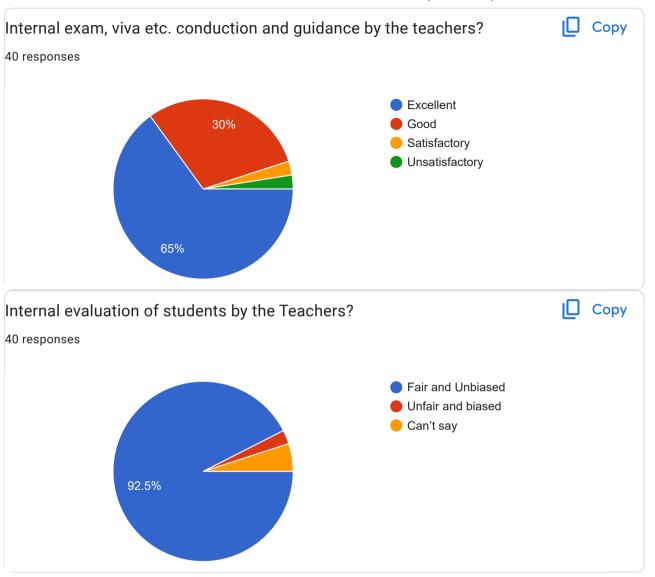

## BVNLCS- ALUMNI FEEDBACK (A.Y. 2021-22)

40 responses

Publish analytics

Part-1- Teaching-Learning and Evaluation

| our suggestion about Teaching-Learning and Evaluation?                                                                                                                                                                                                      |
|-------------------------------------------------------------------------------------------------------------------------------------------------------------------------------------------------------------------------------------------------------------|
| 7 responses                                                                                                                                                                                                                                                 |
|                                                                                                                                                                                                                                                             |
| No                                                                                                                                                                                                                                                          |
| व्यवस्थित आणि उत्कृष्ठ                                                                                                                                                                                                                                      |
| Very good                                                                                                                                                                                                                                                   |
| No suggestion                                                                                                                                                                                                                                               |
| Requested to consider all the students same for moot court submission, I had submitted all assignment on time and there were students who came on last date submitted everythingthis is very unfair for students like uswho did everything as per Deadline. |
| No,thanks                                                                                                                                                                                                                                                   |
| Learning and teaching and assessment in your college is good.                                                                                                                                                                                               |
| All students participation is important.                                                                                                                                                                                                                    |
|                                                                                                                                                                                                                                                             |
| _                                                                                                                                                                                                                                                           |
| No any suggestions                                                                                                                                                                                                                                          |
| One teacher is extremely biased and her name is Pallavi                                                                                                                                                                                                     |
| Be interactive with students Staff should experienced Focus on teaching not on no. Of organization of programme                                                                                                                                             |