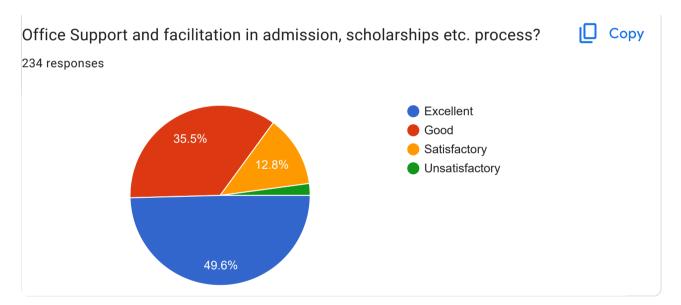

to add.                                             |
| Its all good                                                     |
| The avaliable computer for use of students should be more        |
| No internet at all                                               |
| Over all good ,can still go for extra projector based classrooms |
|                                                                  |



Very nice

It should include other books like literature to expand our knowledge.

No any suggestions

Book bank is given to students is a very good thing and also helpful but with that some extra reference book also shoud be given to the students to bring home for some days because sometimes in a single book there is not all matter related to syllabus

Part 4- Students Support and Progression





























| Your suggestions about Students Support and Progression?                 |
|--------------------------------------------------------------------------|
| No                                                                       |
| Good                                                                     |
| Nothing                                                                  |
| Good                                                                     |
| No suggestions                                                           |
| -                                                                        |
| •                                                                        |
| Excellent                                                                |
|