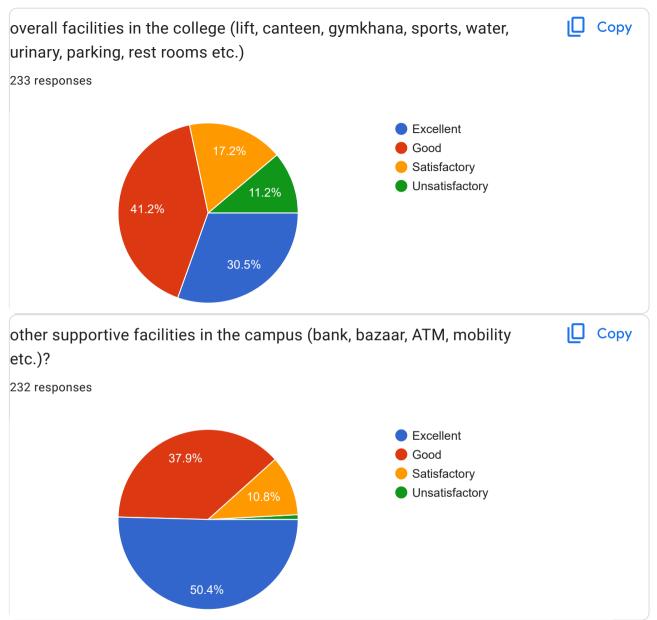

Part 2- Infrastructure and facilities

| your suggestion about Infrastructure and facilities? |
|------------------------------------------------------|
| No                                                   |
| Good                                                 |
| Nothing                                              |
| Good                                                 |
| No suggestions                                       |
|                                                      |
| -                                                    |
| Excellent                                            |
| No                                                   |
| No suggestion                                        |
| Best                                                 |
| Excellent                                            |
| No any suggestions                                   |
| Sports facilities are limited                        |