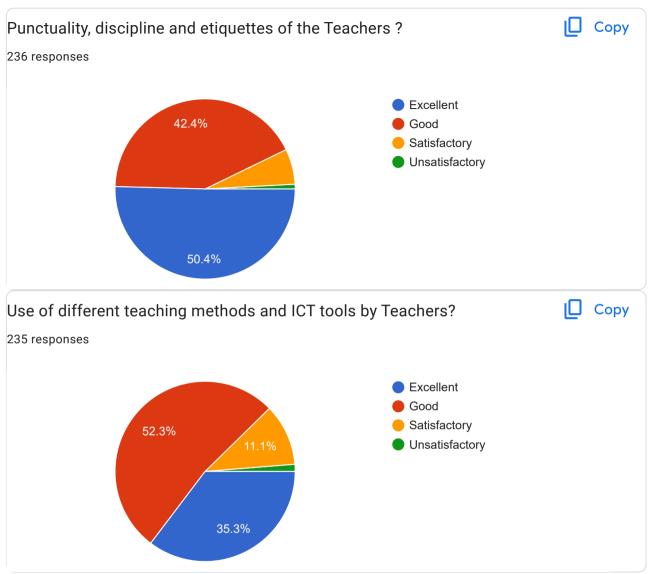

## Students feedback 2021-22

237 responses

Publish analytics





Part-1- Teaching-Learning and Evaluation





















| your suggestion about Teaching-Learning and Evaluation? |
|---------------------------------------------------------|
| No                                                      |
| Good                                                    |
| Nothing                                                 |
|                                                         |
| No suggestions                                          |
| Good                                                    |
| No suggestion                                           |
| Excellent                                               |
| -                                                       |
| <del>-</del>                                            |
| Very good                                               |
| No