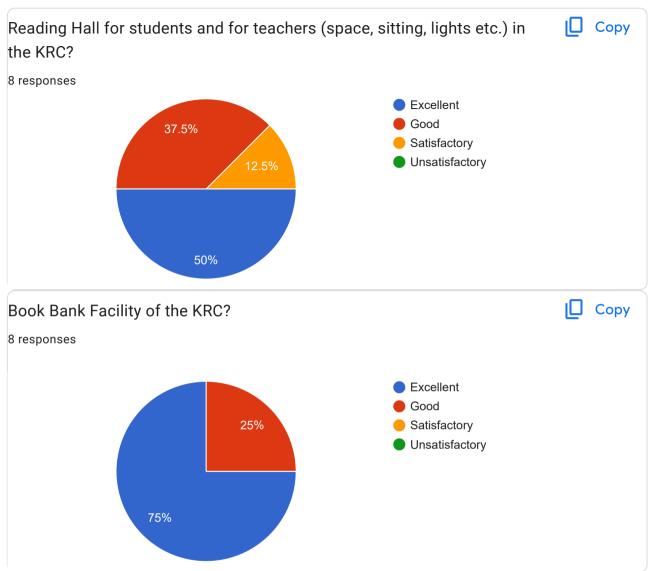

Part 3- Library and Learning Resources

| your suggestion about KRC and Learning Resources? |
|---------------------------------------------------|
| No                                                |
| Good                                              |
| Good                                              |
| Nothing                                           |
| -                                                 |
| •                                                 |
| Excellent                                         |
| No suggestion                                     |
| No suggestions                                    |
| Excellent                                         |
| No suggestion                                     |
| No                                                |
| -                                                 |
| No suggested                                      |

College need to have both online and offline options of learning Ok No Suggestion More infrastructure necessary for library. network is not responding properly Student should get the wifi facility in college Satisfactory No suggestions NA Very good facilities provided for student by college No. Issue of books for home no No Suggestions Share your college experience Very Good

| It's good                                                        |
|------------------------------------------------------------------|
| Perfect                                                          |
| Best                                                             |
| No                                                               |
| No.                                                              |
| Please available us law books in Marathi also                    |
| Best learing and good krc                                        |
| Good learning                                                    |
| None                                                             |
| Nothing all good                                                 |
| Nothing much to add.                                             |
| Its all good                                                     |
| The avaliable computer for use of students should be more        |
| No internet at all                                               |
| Over all good ,can still go for extra projector based classrooms |
|                                                                  |

Very nice

It should include other books like literature to expand our knowledge.

No any suggestions

Book bank is given to students is a very good thing and also helpful but with that some extra reference book also shoud be given to the students to bring home for some days because sometimes in a single book there is not all matter related to syllabus