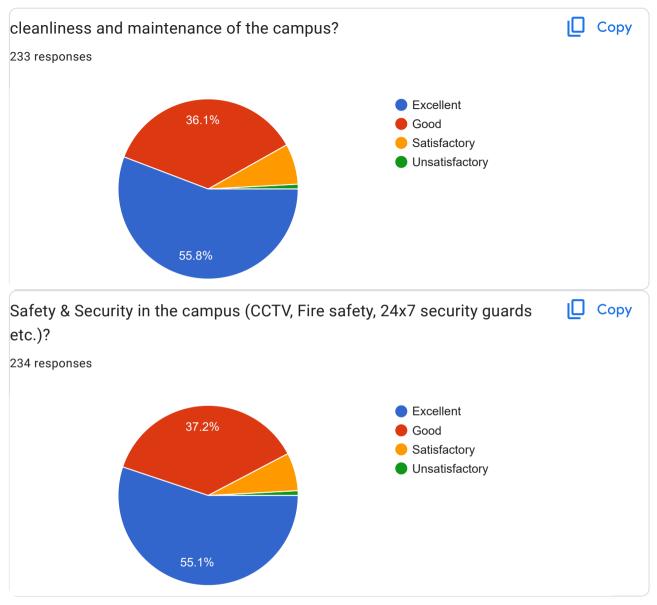

Part 2- Infrastructure and facilities

| your suggestion about Infrastructure and facilities? |
|------------------------------------------------------|
| No                                                   |
| Good                                                 |
| Nothing                                              |
| Good                                                 |
| No suggestions                                       |
|                                                      |
| -                                                    |
| Excellent                                            |
| No                                                   |
| No suggestion                                        |
| Best                                                 |
| Excellent                                            |
| No any suggestions                                   |
| Sports facilities are limited                        |

| No Suggestion                                   |
|-------------------------------------------------|
| Brilliant                                       |
| Hostel facility                                 |
| Maintain the lift time to time it is always off |
| Good college good facilities                    |
| All is good.                                    |
| Excellent Environment                           |
| No suggestions                                  |
| NA                                              |
| Good clg and we'll maintained                   |
| _                                               |
| nothing                                         |
| no                                              |
| Very nice                                       |
| Goodd                                           |

| No Suggestions                                        |
|-------------------------------------------------------|
| Continues quality improvement                         |
| Very Good                                             |
| Nice                                                  |
| Perfect                                               |
| No.                                                   |
| Improvement in canteen area                           |
| All infrastructure and facilities of college are good |
| Better infrastucure and all facilities                |
| Good Teaching  No suggestion                          |
| None                                                  |
| Now                                                   |
| Campuse in college                                    |
| Infrastructure facility is good                       |
| Please remove the beehive                             |

| Gymkhana.                                                                                                |
|----------------------------------------------------------------------------------------------------------|
| No suggestions, every thing is well and good.                                                            |
| No. Thanks                                                                                               |
| Water filter                                                                                             |
| Woshrooms are not in a good condition                                                                    |
| Na                                                                                                       |
| No suggestion about infrastructure and please to conduct, health camp activities for students every year |
| Its all good                                                                                             |
| More class room                                                                                          |
| It is also good.                                                                                         |
| Everything is excellent                                                                                  |
| We need a proper ground                                                                                  |
| Parking area needs to be more                                                                            |
|                                                                                                          |
| The parking area should be bigger,The facility of lift should be continuous for coming and going         |

Parking area is little short, so it should be extend. And library is very good but add other books likes biographies and novels, etc.

Sports competition should be taken in the college

No parking facility
Not a ground