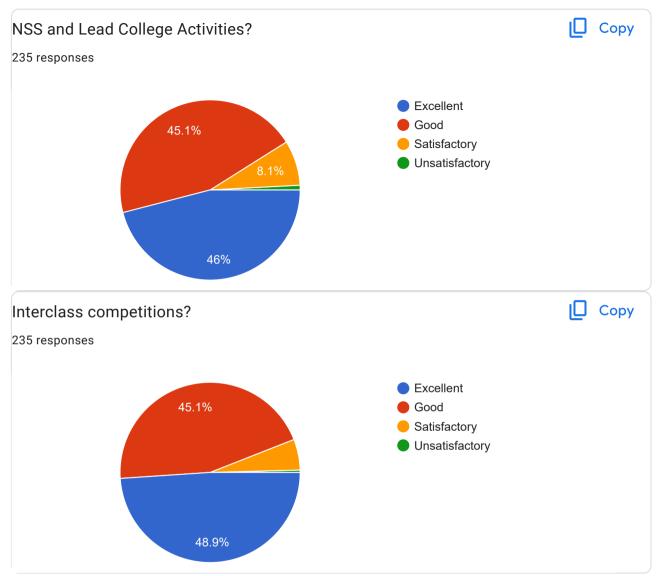

|
| Its all good                                                     |
| The avaliable computer for use of students should be more        |
| No internet at all                                               |
| Over all good ,can still go for extra projector based classrooms |
|                                                                  |



Very nice

It should include other books like literature to expand our knowledge.

No any suggestions

Book bank is given to students is a very good thing and also helpful but with that some extra reference book also shoud be given to the students to bring home for some days because sometimes in a single book there is not all matter related to syllabus

Part 4- Students Support and Progression





























| Your suggestions about Students Support and Progression?                 |
|--------------------------------------------------------------------------|
| No                                                                       |
| Good                                                                     |
| Nothing                                                                  |
| Good                                                                     |
| No suggestions                                                           |
| -                                                                        |
| •                                                                        |
| Excellent                                                                |
| No sugge