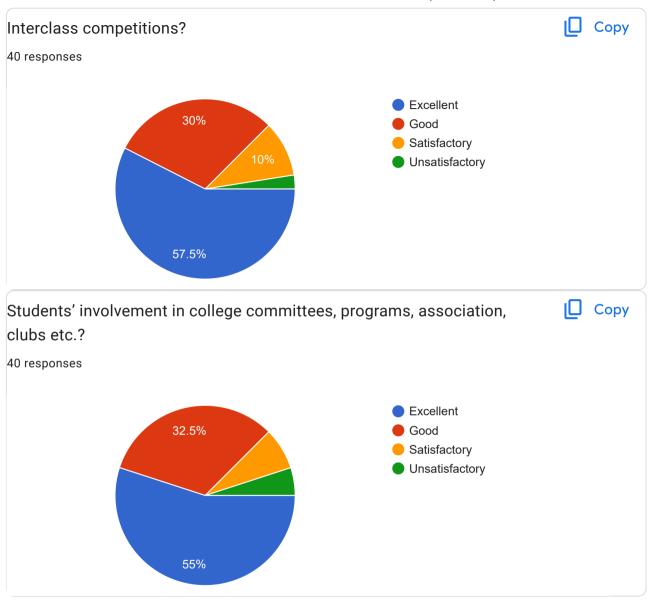

Part 4- Students Support and Progression

| Your suggestions about Students Support and Progression?                 |
|--------------------------------------------------------------------------|
| No                                                                       |
| Good                                                                     |
| Nothing                                                                  |
| Good                                                                     |
| No suggestions                                                           |
| -                                                                        |
| •                                                                        |
| Excellent                                                                |
| No suggestion                                                            |
| No suggestion                                                            |
| Nice                                                                     |
| -                                                                        |
| Excellent                                                                |
| college takes care of skill development required for the job or practice |

| Ok                                                |
|---------------------------------------------------|
| No Suggestion                                     |
| Please arrange educational visits after the exams |
| No problem                                        |
| Need more Attention towards stidents              |
| Good facilities for student                       |
| Good and well college                             |
| No.                                               |
| Office support may b more                         |
| no                                                |
| No suggestion.                                    |
| No suggestions                                    |
| Use a daily planner                               |
| Provide very good facility                        |
| Best                                              |
| No.                                               |

| More active involvement of students in courses                                          |
|-----------------------------------------------------------------------------------------|
| College support this all activites and all programmes                                   |
| None                                                                                    |
| Everything fine                                                                         |
| No                                                                                      |
| Its all good                                                                            |
| Campus selection for better career from college it self                                 |
| Nil                                                                                     |
|                                                                                         |
| Students should support college and participate in activities organized by the college. |
| No any suggestions                                                                      |