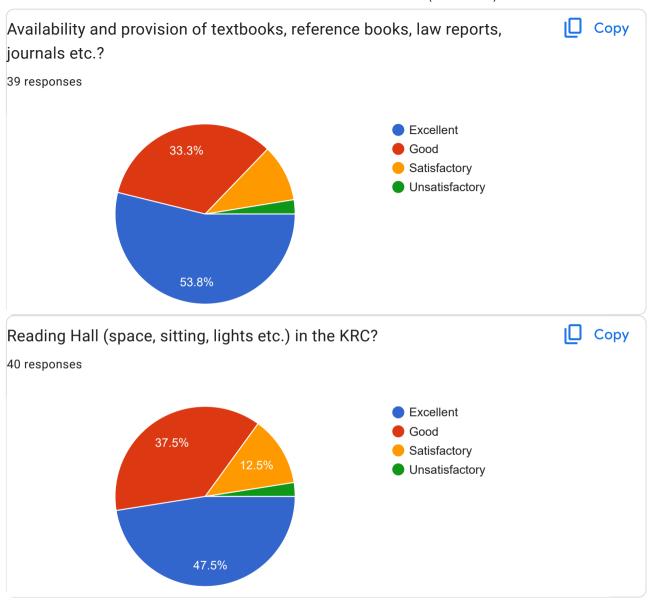

Part 3- Library and Learning Resources

| your suggestion about KRC and Learning Resources? |
|---------------------------------------------------|
| No                                                |
| Good                                              |
| Good                                              |
| Nothing                                           |
| -                                                 |
| •                                                 |
| Excellent                                         |
| No suggestion                                     |
| No suggestions                                    |
| Excellent                                         |
| No suggestion                                     |
| No                                                |
| -                                                 |
| No suggested                                      |