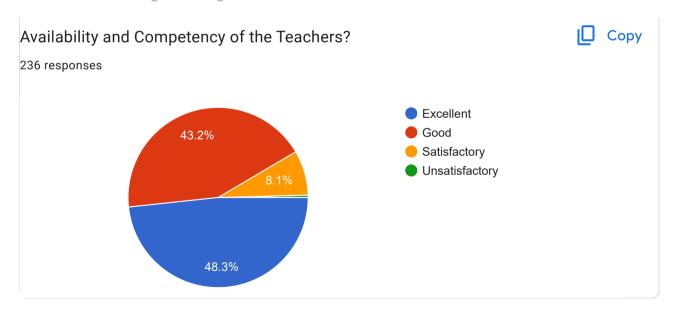

## Students feedback 2021-22

237 responses

Publish analytics





Part-1- Teaching-Learning and Evaluation





















| your suggestion about Teaching-Learning and Evaluation? |
|---------------------------------------------------------|
| No                                                      |
| Good                                                    |
| Nothing                                                 |
|                                                         |
| No suggestions                                          |
| Good                                                    |
| No suggestion                                           |
| Excellent                                               |
| -                                                       |
| <del>-</del>                                            |
| Very good                                               |