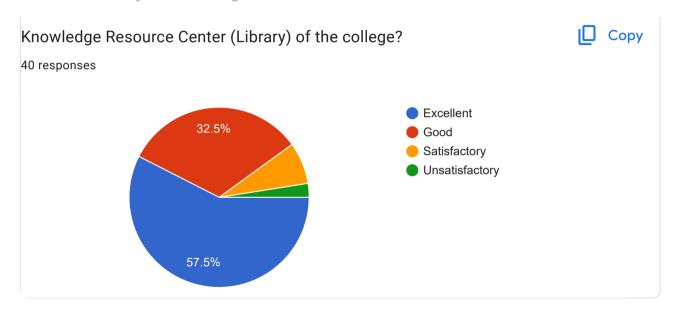

Part 3- Library and Learning Resources

| your suggestion about KRC and Learning Resources? |
|---------------------------------------------------|
| No                                                |
| Good                                              |
| Good                                              |
| Nothing                                           |
| -                                                 |
| •                                                 |
| Excellent                                         |
| No suggestion                                     |
| No suggestions                                    |
| Excellent                                         |
| No suggestion                                     |
| No                                                |
| -                                                 |
| No suggested                                      |