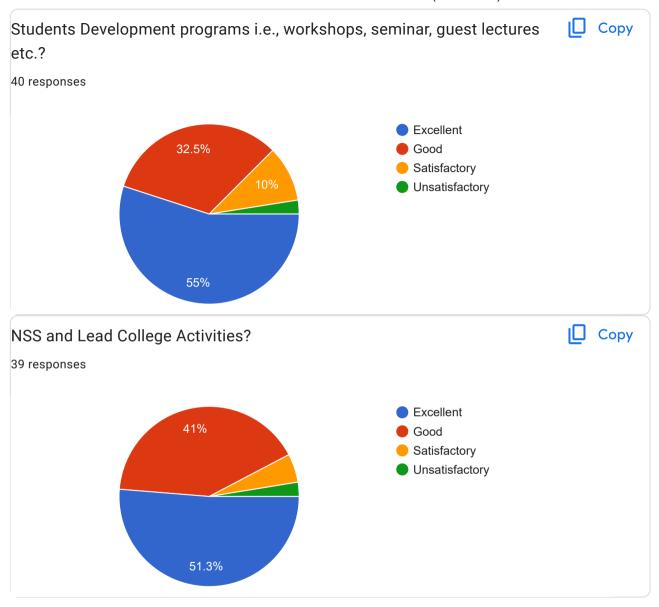

Part 4- Students Support and Progression

| Your suggestions about Students Support and Progression?                 |
|--------------------------------------------------------------------------|
| No                                                                       |
| Good                                                                     |
| Nothing                                                                  |
| Good                                                                     |
| No suggestions                                                           |
| -                                                                        |
| •                                                                        |
| Excellent                                                                |
| No suggestion                                                            |
| No suggestion                                                            |
| Nice                                                                     |
| -                                                                        |
| Excellent                                                                |
| college takes care of skill development required for the job or practice |

| Ok                                                |
|---------------------------------------------------|
| No Suggestion                                     |
| Please arrange educational visits after the exams |
| No problem                                        |
| Need more Attention towards stidents              |
| Good facilities for student                       |
| Good and well college                             |
| No.                                               |
| Office support may b more                         |
| no                                                |
| No suggestion.                                    |
| No suggestions                                    |
| Use a daily planner                               |
| Provide very good facility                        |
| Best                                              |
| No.                                               |

| More active involvement of students in courses                                          |
|-----------------------------------------------------------------------------------------|
| College support this all activites and all programmes                                   |
| None                                                                                    |
| Everything fine                                                                         |
| No                                                                                      |
| Its all good                                                                            |
| Campus selection for better career from college it self                                 |
| Nil                                                                                     |
|                                                                                         |
| Students should support college and participate in activities organized by the college. |
| No any suggestions                                                                      |