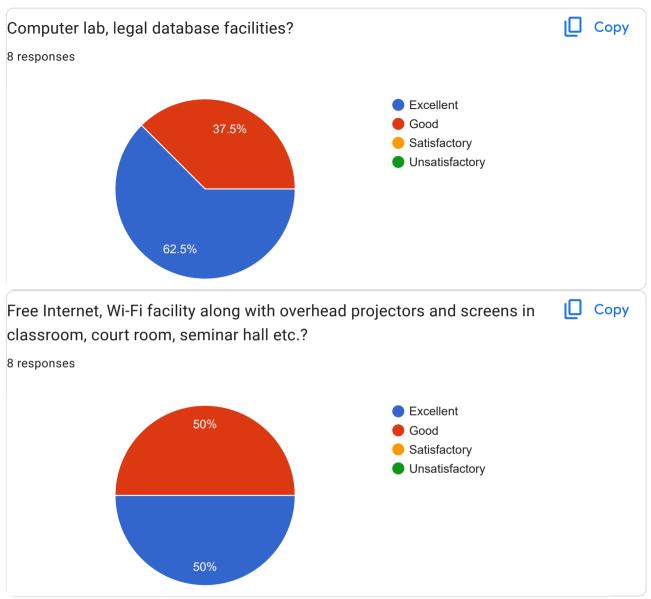

Part 6- Students Support and Progression

This content is neither created nor endorsed by Google. Report Abuse - Terms of Service - Privacy Policy