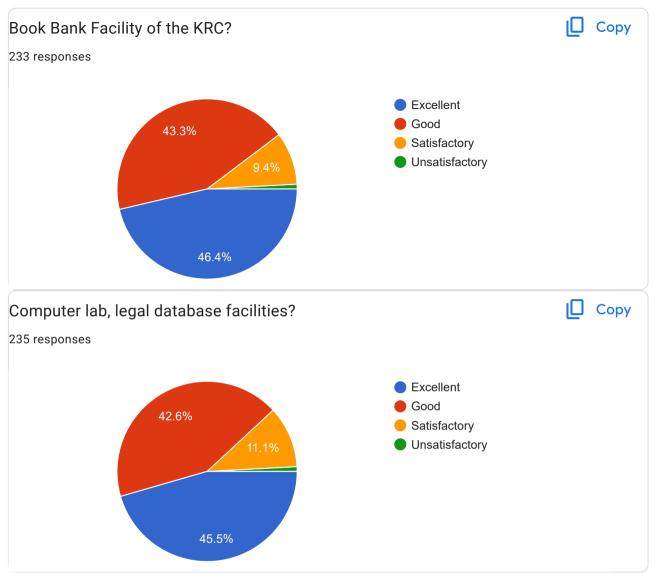

Part 3- Library and Learning Resources

| your suggestion about KRC and Learning Resources? |
|---------------------------------------------------|
| No                                                |
| Good                                              |
| Good                                              |
| Nothing                                           |
| -                                                 |
| •                                                 |
| Excellent                                         |
| No suggestion                                     |
| No suggestions                                    |
| Excellent                                         |
| No suggestion                                     |
| No                                                |
| -                                                 |
| No suggested                                      |

College need to have both online and offline options of learning Ok No Suggestion More infrastructure necessary for library. network is not responding properly Student should get the wifi facility in college Satisfactory No suggestions NA Very good facilities provided for student by college No. Issue of books for home no No Suggestions Share your college experience Very Good

| It's good                                                        |
|------------------------------------------------------------------|
| Perfect                                                          |
| Best                                                             |
| No                                                               |
| No.                                                              |
| Please available us law books in Marathi also                    |
| Best learing and good krc                                        |
| Good learning                                                    |
| None                                                             |
| Nothing all good                                                 |
| Nothing much to add.                                             |
| Its all good                                                     |
| The avaliable computer for use of students should be more        |
| No internet at all                                               |
| Over all good ,can still go for extra projector based classrooms |
|                                                                  |

Very nice

It should include other books like literature to expand our knowledge.

No any suggestions

Book bank is given to students is a very good thing and also helpful but with that some extra reference book also shoud be given to the students to bring home for some days because sometimes in a single book there is not all matter related to syllabus