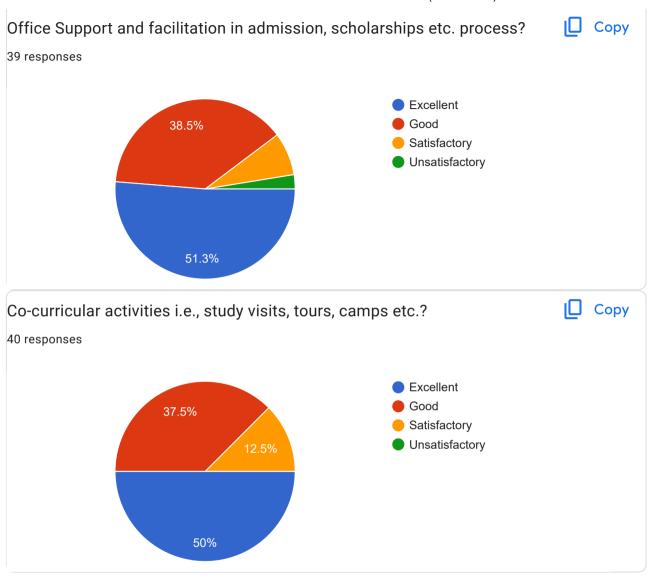

Part 4- Students Support and Progression

| Your suggestions about Students Support and Progression?                 |
|--------------------------------------------------------------------------|
| No                                                                       |
| Good                                                                     |
| Nothing                                                                  |
| Good                                                                     |
| No suggestions                                                           |
| -                                                                        |
| •                                                                        |
| Excellent                                                                |
| No suggestion                                                            |
| No suggestion                                                            |
| Nice                                                                     |
| -                                                                        |
| Excellent                                                                |
| college takes care of skill development required for the job or practice |

| Ok                                                |
|---------------------------------------------------|
| No Suggestion                                     |
| Please arrange educational visits after the exams |
| No problem                                        |
| Need more Attention towards stidents              |
| Good facilities for student                       |
| Good and well college                             |
| No.                                               |
| Office support may b more                         |
| no                                                |
| No suggestion.                                    |
| No suggestions                                    |
| Use a daily planner                               |
| Provide very good facility                        |
| Best                                              |
| No.                                               |

| More active involvement of students in courses                                          |
|-----------------------------------------------------------------------------------------|
| College support this all activites and all programmes                                   |
| None                                                                                    |
| Everything fine                                                                         |
| No                                                                                      |
| Its all good                                                                            |
| Campus selection for better career from college it self                                 |
| Nil                                                                                     |
|                                                                                         |
| Students should support college and participate in activities organized by the college. |
| No any suggestions                                                                      |