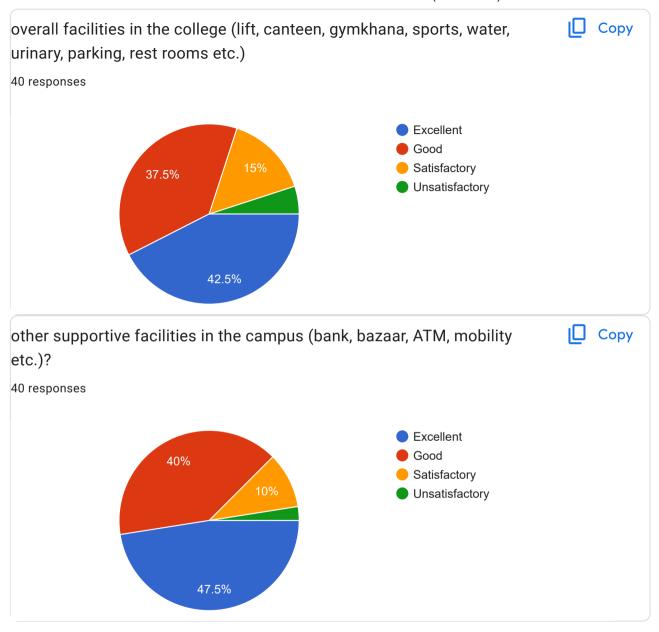

Part 2- Infrastructure and facilities

| your suggestion about Infrastructure and facilities? |
|------------------------------------------------------|
| No                                                   |
| Good                                                 |
| Nothing                                              |
| Good                                                 |
| No suggestions                                       |
|                                                      |
| -                                                    |
| Excellent                                            |
| No                                                   |
| No suggestion                                        |
| Best                                                 |
| Excellent                                            |
| No any suggestions                                   |
| Sports facilities are limited                        |