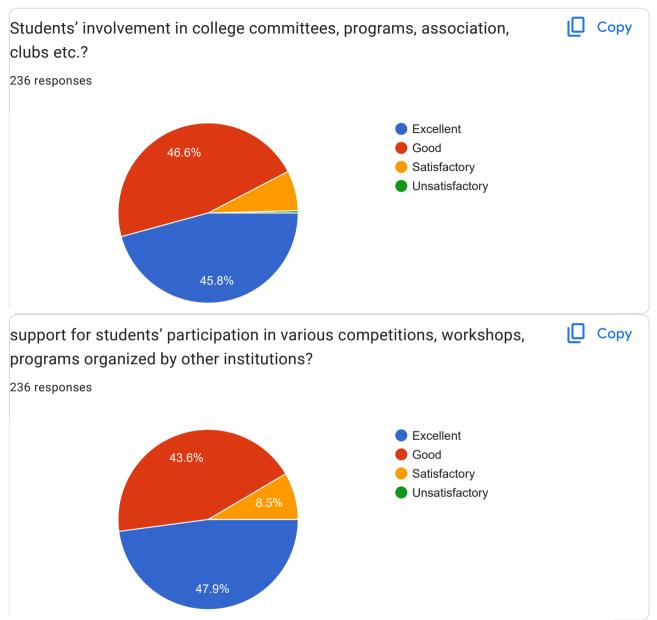

| More active involvement of students in courses                                          |
|-----------------------------------------------------------------------------------------|
| College support this all activites and all programmes                                   |
| None                                                                                    |
| Everything fine                                                                         |
| No                                                                                      |
| Its all good                                                                            |
| Campus selection for better career from college it self                                 |
| Nil                                                                                     |
|                                                                                         |
| Students should support college and participate in activities organized by the college. |
| No any suggestions                                                                      |