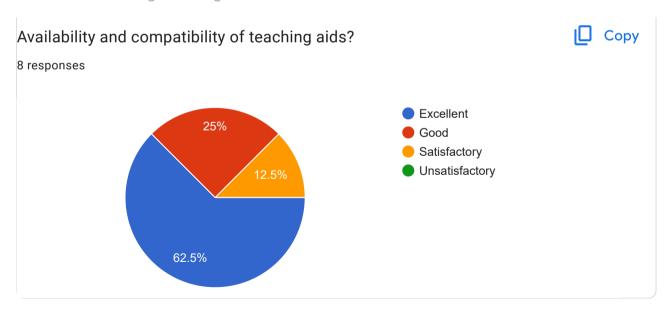

This content is neither created nor endorsed by Google. Report Abuse - Terms of Service - Privacy Policy

Part-1- Teaching-Learning and Evaluation

| your suggestion about Teaching-Learning and Evaluation?        |  |
|----------------------------------------------------------------|--|
| 8 responses                                                    |  |
|                                                                |  |
| No suggestion                                                  |  |
|                                                                |  |
| Feed-back of the students much needed                          |  |
| Time constraints due to Semester system needs to be considered |  |
| Nothing                                                        |  |
| No                                                             |  |
| No                                                             |  |
| Quiz & discussion methods should be increased                  |  |