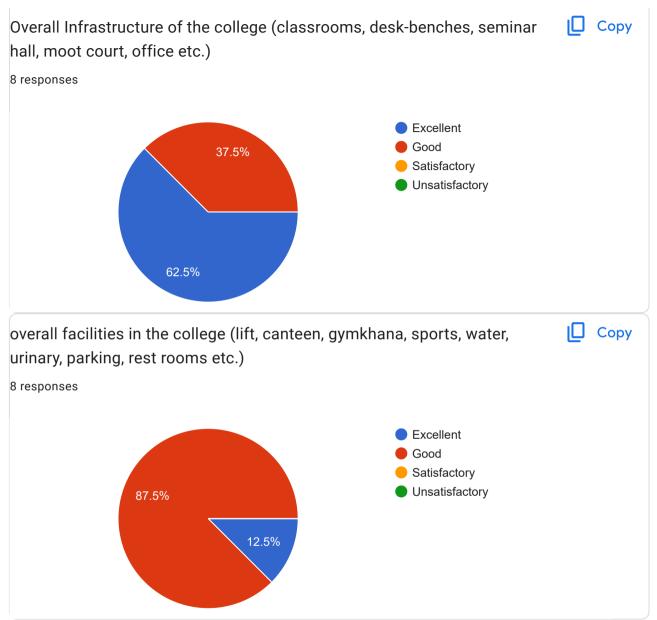

Part 3- Governance, Leadership and Management

Part 4- Infrastructure and facilities

Part 5- KRC and Learning Resources

| your suggestion about KRC and Learning Resources            |
|-------------------------------------------------------------|
| 8 responses                                                 |
|                                                             |
| No suggestion                                               |
| NIL                                                         |
|                                                             |
| Nothing                                                     |
| 1.Need more reading halls/ areas for students and teachers. |
| No                                                          |
| Мр                                                          |
| No suggestions                                              |