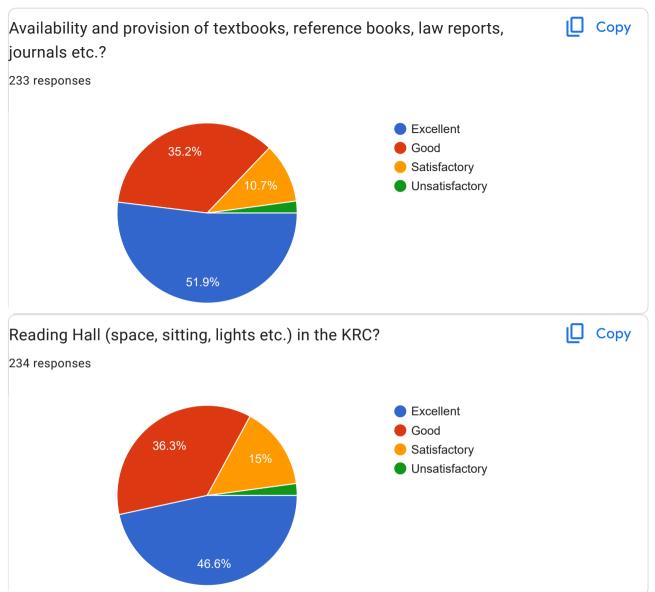

Part 3- Library and Learning Resources

| your suggestion about KRC and Learning Resources? |
|---------------------------------------------------|
| No                                                |
| Good                                              |
| Good                                              |
| Nothing                                           |
| -                                                 |
| •                                                 |
| Excellent                                         |
| No suggestion                                     |
| No suggestions                                    |
| Excellent                                         |
| No suggestion                                     |
| No                                                |
| -                                                 |
| No suggested                                      |

College need to have both online and offline options of learning Ok No Suggestion More infrastructure necessary for library. network is not responding properly Student should get the wifi facility in college Satisfactory No suggestions NA Very good facilities provided for student by college No. Issue of books for home no No Suggestions Share your college experience Very Good

| It's good                                                        |
|------------------------------------------------------------------|
| Perfect                                                          |
| Best                                                             |
| No                                                               |
| No.                                                              |
| Please available us law books in Marathi also                    |
| Best learing and good krc                                        |
| Good learning                                                    |
| None                                                             |
| Nothing all good                                                 |
| Nothing much to add.                                             |
| Its all good                                                     |
| The avaliable computer for use of students should be more        |
| No internet at all                                               |
| Over all good ,can still go for extra projector based classrooms |
|                                                                  |

Very nice

It should include other books like literature to expand our knowledge.

No any suggestions

Book bank is given to students is a very good thing and also helpful but with that some extra reference book also shoud be given to the students to bring home for some days because sometimes in a single book there is not all matter related to syllabus