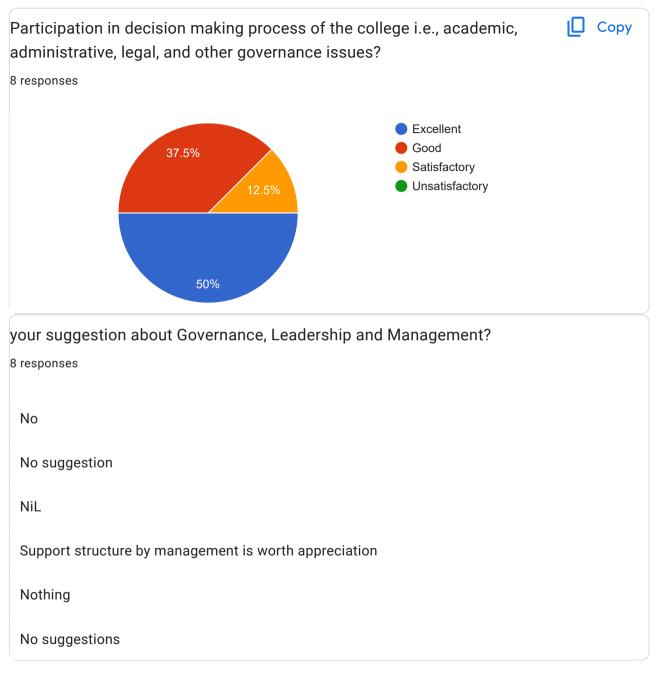

Part 3- Governance, Leadership and Management

Part 4- Infrastructure and facilities

Part 5- KRC and Learning Resources

| your suggestion about KRC and Learning Resources            |
|-------------------------------------------------------------|
| 8 responses                                                 |
|                                                             |
| No suggestion                                               |
| NIL                                                         |
|                                                             |
| Nothing                                                     |
| 1.Need more reading halls/ areas for students and teachers. |
| No                                                          |
| Мр                                                          |
| No suggestions                                              |