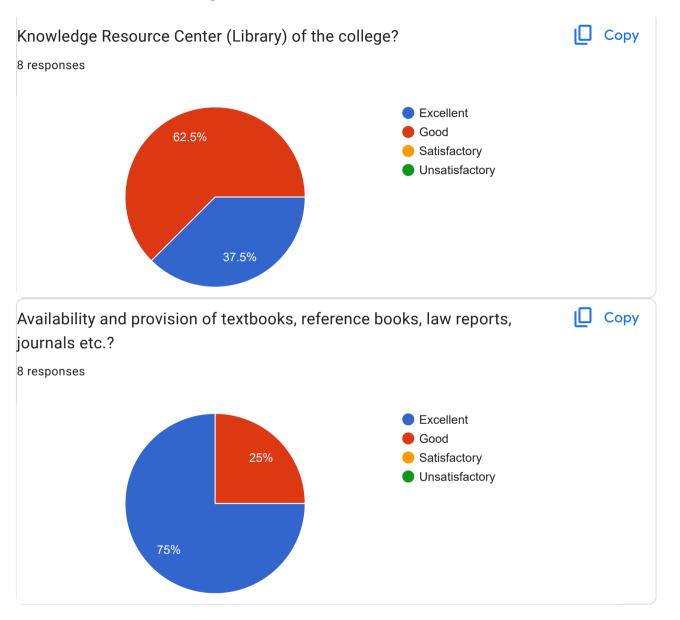

Part 3- Library and Learning Resources

| your suggestion about KRC and Learning Resources? |
|---------------------------------------------------|
| No                                                |
| Good                                              |
| Good                                              |
| Nothing                                           |
| -                                                 |
| •                                                 |
| Excellent                                         |
| No suggestion                                     |
| No suggestions                                    |
| Excellent                                         |
| No suggestion                                     |
| No                                                |
| -                                                 |
| No suggested                                      |

College need to have both online and offline options of learning Ok No Suggestion More infrastructure necessary for library. network is not responding properly Student should get the wifi facility in college Satisfactory No suggestions NA Very good facilities provided for student by college No. Issue of books for home no No Suggestions Share your college experience Very Good

| It's good                                                        |
|------------------------------------------------------------------|
| Perfect                                                          |
| Best                                                             |
| No                                                               |
| No.                                                              |
| Please available us law books in Marathi also                    |
| Best learing and good krc                                        |
| Good learning                                                    |
| None                                                             |
| Nothing all good                                                 |
| Nothing much to add.                                             |
| Its all good                                                     |
| The avaliable computer for use of students should be more        |
| No internet at all                                               |
| Over all good ,can still go for extra projector based classrooms |
|                                                                  |

Very nice

It should include other books like literature to expand our knowledge.

No any suggestions

Book bank is given to students is a very good thing and also helpful but with that some extra reference book also shoud be given to the students to bring home for some days because sometimes in a single book there is not all matter related to syllabus