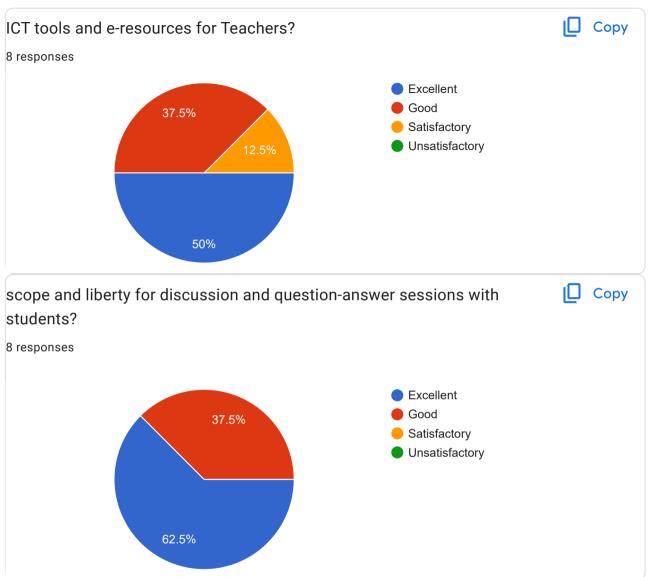

This content is neither created nor endorsed by Google. Report Abuse - Terms of Service - Privacy Policy

Part-1- Teaching-Learning and Evaluation

| your suggestion about Teaching-Learning and Evaluation?        |  |
|----------------------------------------------------------------|--|
| 8 responses                                                    |  |
|                                                                |  |
| No suggestion                                                  |  |
|                                                                |  |
| Feed-back of the students much needed                          |  |
| Time constraints due to Semester system needs to be considered |  |
| Nothing                                                        |  |
| No                                                             |  |
| No                                                             |  |
| Quiz & discussion methods should be increased                  |  |