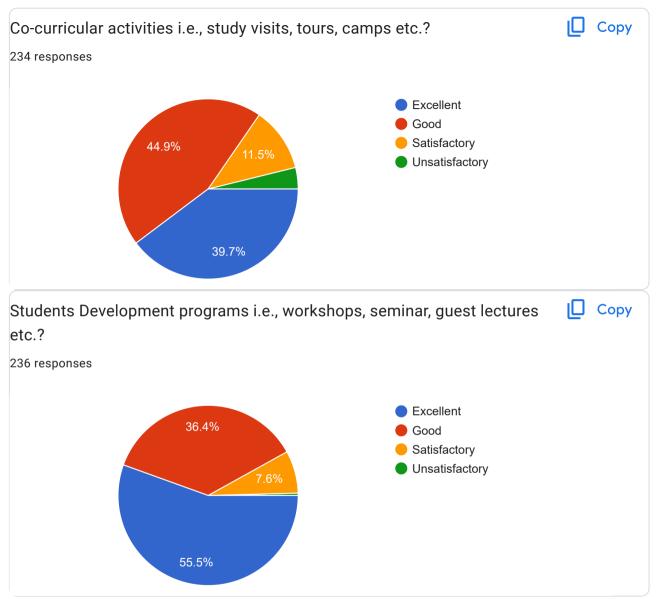

dd.                                             |
| Its all good                                                     |
| The avaliable computer for use of students should be more        |
| No internet at all                                               |
| Over all good ,can still go for extra projector based classrooms |
|                                                                  |



Very nice

It should include other books like literature to expand our knowledge.

No any suggestions

Book bank is given to students is a very good thing and also helpful but with that some extra reference book also shoud be given to the students to bring home for some days because sometimes in a single book there is not all matter related to syllabus

Part 4- Students Support and Progression





























| Your suggestions about Students Support and Progression?                 |
|--------------------------------------------------------------------------|
| No                                                                       |
| Good                                                                     |
| Nothing                                                                  |
| Good                                                                     |
| No suggestions                                                           |
| -                                                                        |
| •                                                                        |
| Excellent                                                                |
| No s