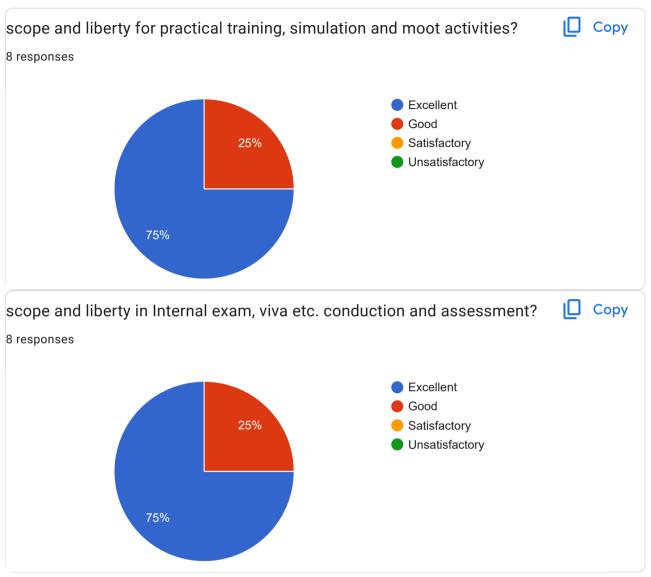

This content is neither created nor endorsed by Google. Report Abuse - Terms of Service - Privacy Policy

Part-1- Teaching-Learning and Evaluation

| your suggestion about Teaching-Learning and Evaluation?        |  |
|----------------------------------------------------------------|--|
| 8 responses                                                    |  |
|                                                                |  |
| No suggestion                                                  |  |
|                                                                |  |
| Feed-back of the students much needed                          |  |
| Time constraints due to Semester system needs to be considered |  |
| Nothing                                                        |  |
| No                                                             |  |
| No                                                             |  |
| Quiz & discussion methods should be increased                  |  |