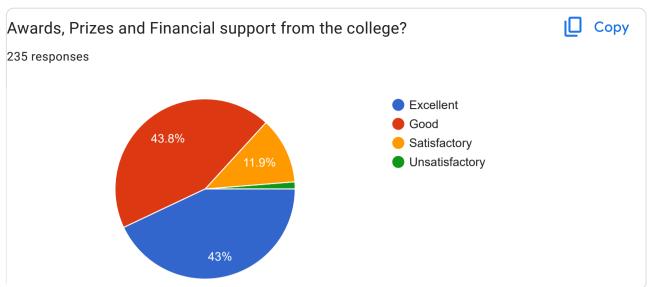

| More active involvement of students in courses                                          |
|-----------------------------------------------------------------------------------------|
| College support this all activites and all programmes                                   |
| None                                                                                    |
| Everything fine                                                                         |
| No                                                                                      |
| Its all good                                                                            |
| Campus selection for better career from college it self                                 |
| Nil                                                                                     |
|                                                                                         |
| Students should support college and participate in activities organized by the college. |
| No any suggestions                                                                      |