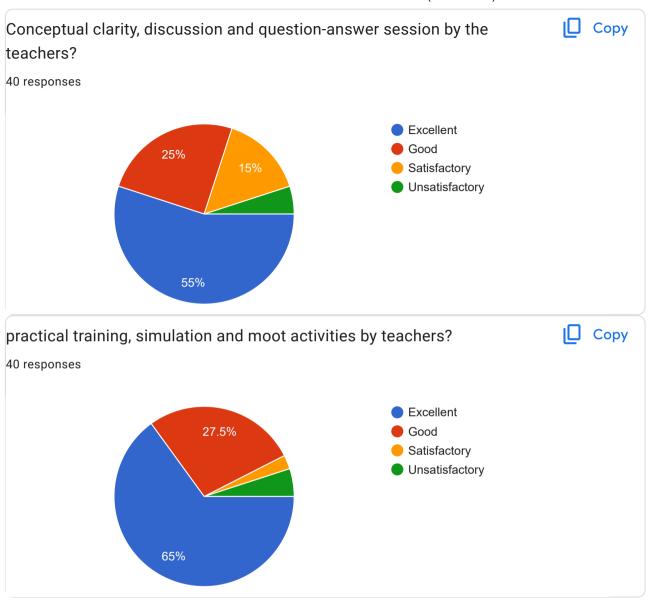

## BVNLCS- ALUMNI FEEDBACK (A.Y. 2021-22)

40 responses

Publish analytics

Part-1- Teaching-Learning and Evaluation

| our suggestion about Teaching-Learning and Evaluation?                                                                                                                                                                                                      |
|-------------------------------------------------------------------------------------------------------------------------------------------------------------------------------------------------------------------------------------------------------------|
| 7 responses                                                                                                                                                                                                                                                 |
|                                                                                                                                                                                                                                                             |
| No                                                                                                                                                                                                                                                          |
| व्यवस्थित आणि उत्कृष्ठ                                                                                                                                                                                                                                      |
| Very good                                                                                                                                                                                                                                                   |
| No suggestion                                                                                                                                                                                                                                               |
| Requested to consider all the students same for moot court submission, I had submitted all assignment on time and there were students who came on last date submitted everythingthis is very unfair for students like uswho did everything as per Deadline. |
| No,thanks                                                                                                                                                                                                                                                   |
| Learning and teaching and assessment in your college is good.                                                                                                                                                                                               |
| All students participation is important.                                                                                                                                                                                                                    |
|                                                                                                                                                                                                                                                             |
| _                                                                                                                                                                                                                                                           |
| No any suggestions                                                                                                                                                                                                                                          |
| One teacher is extremely biased and her name is Pallavi                                                                                                                                                                                                     |
| Be interactive with students Staff should experienced Focus on teaching not on no. Of organization of programme                                                                                                                                             |