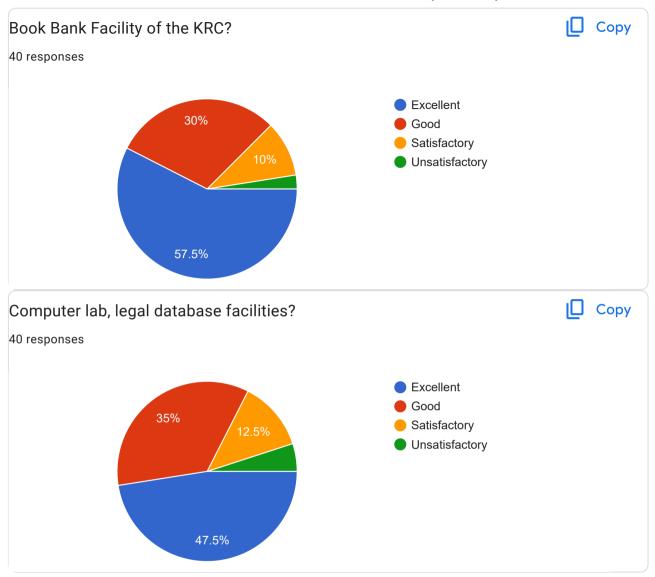

Part 3- Library and Learning Resources

| your suggestion about KRC and Learning Resources? |
|---------------------------------------------------|
| No                                                |
| Good                                              |
| Good                                              |
| Nothing                                           |
| -                                                 |
| •                                                 |
| Excellent                                         |
| No suggestion                                     |
| No suggestions                                    |
| Excellent                                         |
| No suggestion                                     |
| No                                                |
| -                                                 |
| No suggested                                      |