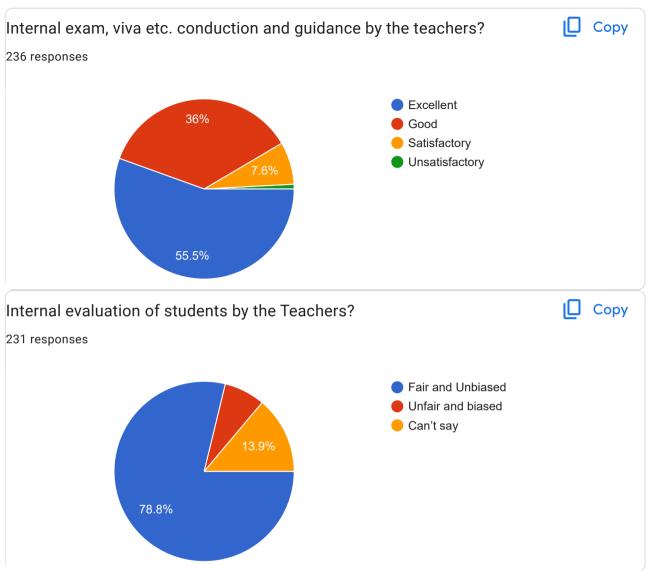

## Students feedback 2021-22

237 responses

Publish analytics

Part-1- Teaching-Learning and Evaluation

| your suggestion about Teaching-Learning and Evaluation? |
|---------------------------------------------------------|
| No                                                      |
| Good                                                    |
| Nothing                                                 |
|                                                         |
| No suggestions                                          |
| Good                                                    |
| No suggestion                                           |
| Excellent                                               |
| -                                                       |
| <del>-</del>                                            |
| Very good                                               |
| No                                                      |
| No any suggestions                                      |
| Excellent                                               |