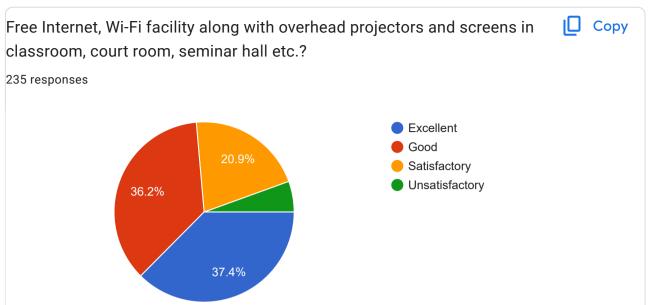

llent                                                                                  |
| We need a proper ground                                                                                  |
| Parking area needs to be more                                                                            |
|                                                                                                          |
| The parking area should be bigger,The facility of lift should be continuous for coming and going         |



Parking area is little short, so it should be extend. And library is very good but add other books likes biographies and novels, etc.

Sports competition should be taken in the college

No parking facility
Not a ground

Part 3- Library and Learning Resources

















| your suggestion about KRC and Learning Resources? |
|---------------------------------------------------|
| No                                                |
| Good                                              |
| Good                                              |
| Nothing                                           |
| -                                                 |
| •                                                 |
| Excellent                                         |
| No suggestion                                     |
| No suggestions                                    |
| Excellent                                         |
| No suggestion                                     |
| No                                                |
| -