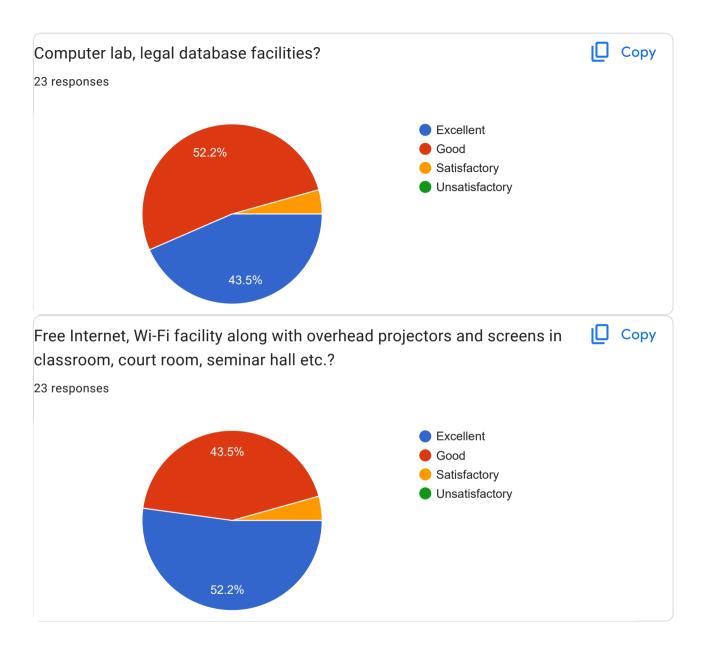

|
| It will be better if college have larger auditorium, Gymkhana, parking space and also playground. |
| Good                                                                                              |
| No suggestions because everything is excellent                                                    |
| •                                                                                                 |
| Very Nice                                                                                         |
| Nothing                                                                                           |
|                                                                                                   |

Part 3- Library and Learning Resources

















Part 4- Students Support and Progression



























This content is neither created nor endorsed by Google. Report Abuse - Terms of Service - Privacy Policy



FEEDBACK - Hon. Judges (stakeholder)

lawsubmission2021@gmail.com Switch account



\* Indicates required question

Email \*

Your email

PKSharma@aij.gov.in.

Name \*

Your answer

PRADER KISHORILAL SHARMA

Years of Service (no. of years) \*

Your answer

28 years

E-mail Id \*

Your answer

pksharma@aij.gov.en

Mobile no. \*

Your answer



| now do you rate the stud                 | dents of BV's New                  | Law College, Sangli | in terms of* *                  |
|------------------------------------------|------------------------------------|---------------------|--------------------------------