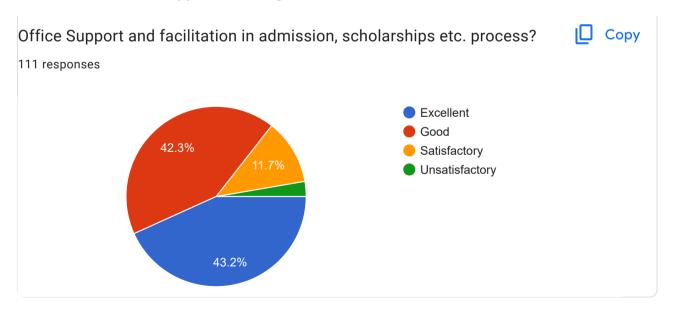

Part 4- Students Support and Progression

| Your suggestions about Students Support and Progression? |  |
|----------------------------------------------------------|--|
| 55 responses                                             |  |
|                                                          |  |
| No                                                       |  |
| Nothing                                                  |  |
| Good                                                     |  |
|                                                          |  |
|                                                          |  |
| Nothing                                                  |  |
| No suggestions                                           |  |
| No any suggestion                                        |  |
| Nice                                                     |  |
| Keep it up                                               |  |
| •                                                        |  |
| Nothing any suggestions                                  |  |
|                                                          |  |
| Good                                                     |  |
| No comments                                              |  |

Good Students support

No Suggestion

If possible provide Study room compared to count of students in college .

Please arrange health camp for students health.

Everything is good

All aspects are given special importance