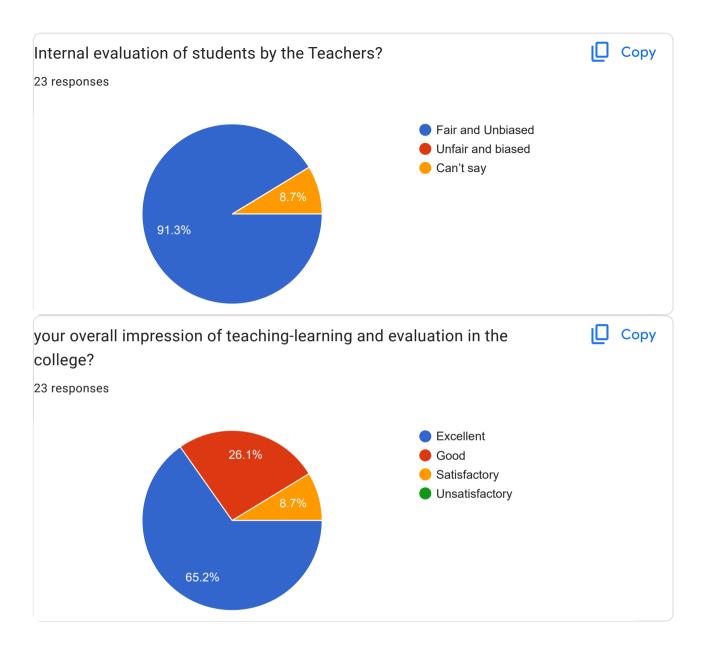

## 22-23\_Feedback\_Student

111 responses

Publish analytics

Part-1- Teaching-Learning and Evaluation

| your suggestion about Teaching-Learning and Evaluation?                                                                                                              |
|----------------------------------------------------------------------------------------------------------------------------------------------------------------------|
| 64 responses                                                                                                                                                         |
| No                                                                                                                                                                   |
| Nothing                                                                                                                                                              |
| No suggestions                                                                                                                                                       |
|                                                                                                                                                                      |
| -                                                                                                                                                                    |
| Nothing                                                                                                                                                              |
| No suggestion                                                                                                                                                        |
| No                                                                                                                                                                   |
| Nice study                                                                                                                                                           |
| No suggession                                                                                                                                                        |
| All teaching staff is good but Use the practical method in teaching                                                                                                  |
| Excellent                                                                                                                                                            |
| कॉलेज चे दररोज वेगवेगळे आहे.याने आम्हाला त्रास होत आहे.दररोज सर्व विषयांचे तास होत नाही.माझी कृपया एक<br>विनंती आहे की कॉलेज चे वेळ सकाळी 8 ते दुपारी 1 पर्यत असावे. |

60.9%

| our suggestion about Teaching-Learning and Evaluation?  O responses                                                           |
|-------------------------------------------------------------------------------------------------------------------------------|
| No                                                                                                                            |
| Should be in practical way also.                                                                                              |
| It's good                                                                                                                     |
| No suggestions because all the teachers are the best and everyone is co-operative. This is the best college I have ever seen. |
|                                                                                                                               |
| Very Disciplined                                                                                                              |
| Very excellent                                                                                                                |