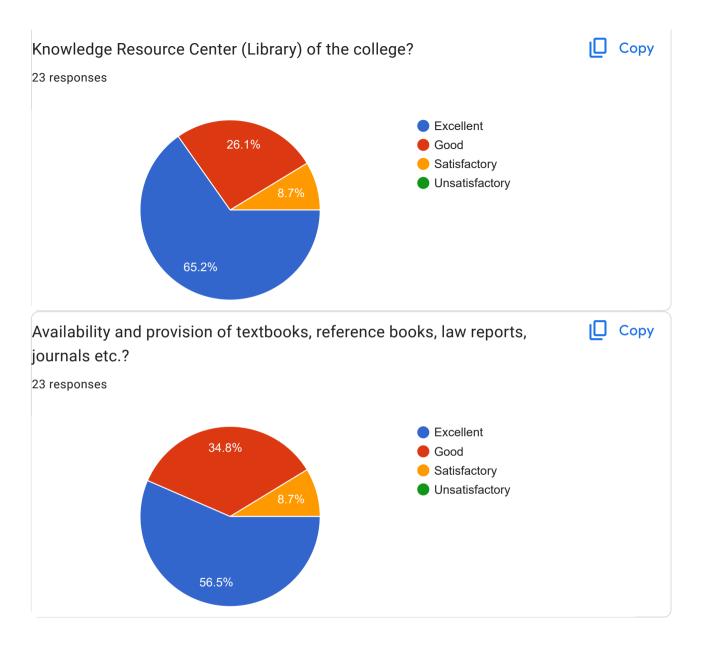

| your suggestion about KRC and Learning Resources?  57 responses |  |
|-----------------------------------------------------------------|--|
| No                                                              |  |
| Nothing                                                         |  |
| No suggestions                                                  |  |
|                                                                 |  |
| Good                                                            |  |
| No                                                              |  |
| Very good                                                       |  |
|                                                                 |  |
| No suggestions                                                  |  |
| Satisfactory                                                    |  |
| Very nice                                                       |  |
| Good                                                            |  |
| Try to not conduct lectures in the library .                    |  |
| No comment                                                      |  |

Good Library

No Suggestion

If possible specialised faculties may be called for boosting up students knowledge.

No any suggestion

Other books like biographies, novels are also added in library

All aspects are given special importance

Part 3- Library and Learning Resources

Part 4- Students Support and Progression

This content is neither created nor endorsed by Google. Report Abuse - Terms of Service - Privacy Policy

FEEDBACK - Hon. Judges (stakeholder)