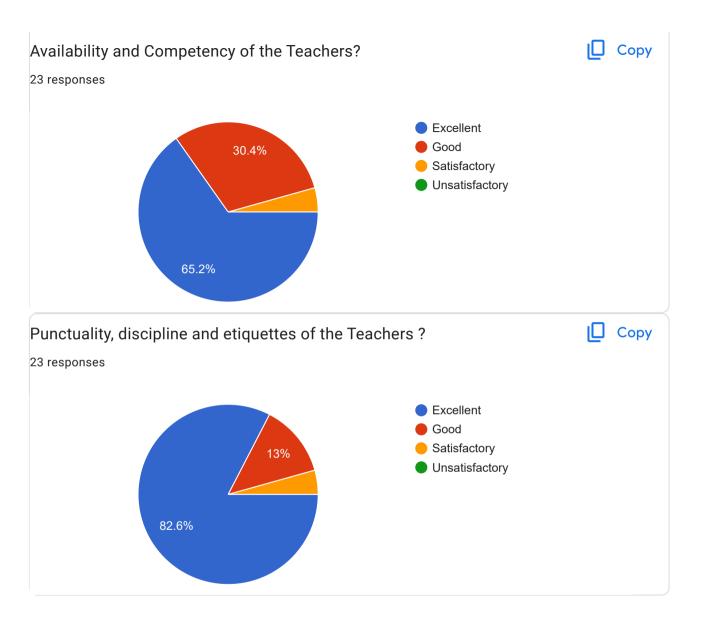

## 22-23\_Feedback\_Student

111 responses

Publish analytics

Part-1- Teaching-Learning and Evaluation

| your suggestion about Teaching-Learning and Evaluation?                                                                                                              |
|----------------------------------------------------------------------------------------------------------------------------------------------------------------------|
| 64 responses                                                                                                                                                         |
| No                                                                                                                                                                   |
| Nothing                                                                                                                                                              |
| No suggestions                                                                                                                                                       |
|                                                                                                                                                                      |
| -                                                                                                                                                                    |
| Nothing                                                                                                                                                              |
| No suggestion                                                                                                                                                        |
| No                                                                                                                                                                   |
| Nice study                                                                                                                                                           |
| No suggession                                                                                                                                                        |
| All teaching staff is good but Use the practical method in teaching                                                                                                  |
| Excellent                                                                                                                                                            |
| कॉलेज चे दररोज वेगवेगळे आहे.याने आम्हाला त्रास होत आहे.दररोज सर्व विषयांचे तास होत नाही.माझी कृपया एक<br>विनंती आहे की कॉलेज चे वेळ सकाळी 8 ते दुपारी 1 पर्यत असावे. |