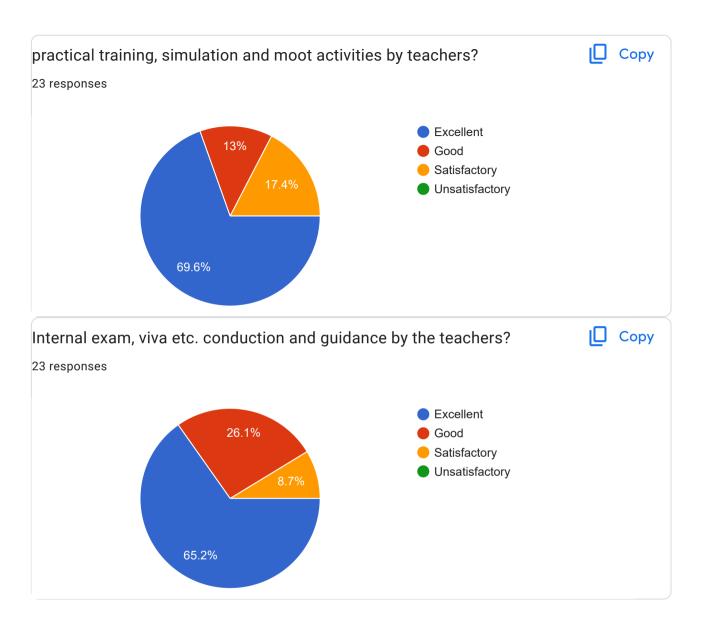

## 22-23\_Feedback\_Student

111 responses

Publish analytics

Part-1- Teaching-Learning and Evaluation

| your suggestion about Teaching-Learning and Evaluation?                                                                                                              |
|----------------------------------------------------------------------------------------------------------------------------------------------------------------------|
| 64 responses                                                                                                                                                         |
| No                                                                                                                                                                   |
| Nothing                                                                                                                                                              |
| No suggestions                                                                                                                                                       |
|                                                                                                                                                                      |
| -                                                                                                                                                                    |
| Nothing                                                                                                                                                              |
| No suggestion                                                                                                                                                        |
| No                                                                                                                                                                   |
| Nice study                                                                                                                                                           |
| No suggession                                                                                                                                                        |
| All teaching staff is good but Use the practical method in teaching                                                                                                  |
| Excellent                                                                                                                                                            |
| कॉलेज चे दररोज वेगवेगळे आहे.याने आम्हाला त्रास होत आहे.दररोज सर्व विषयांचे तास होत नाही.माझी कृपया एक<br>विनंती आहे की कॉलेज चे वेळ सकाळी 8 ते दुपारी 1 पर्यत असावे. |