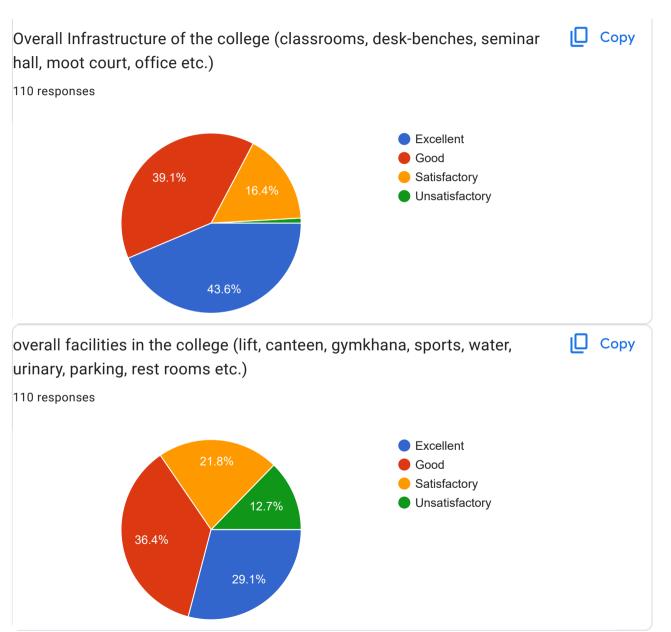

Duty vigilance is observed.

Part 2- Infrastructure and facilities

| your suggestion about Infrastructure and facilities? |  |
|------------------------------------------------------|--|
| 53 responses                                         |  |
|                                                      |  |
| No                                                   |  |
| Nothing                                              |  |
|                                                      |  |
|                                                      |  |
| Very good                                            |  |
| No suggestions                                       |  |
| Very good infrastructure and facilities              |  |
|                                                      |  |
| -                                                    |  |
| Nice facilities                                      |  |
| No suggestion                                        |  |
| Keeo it up                                           |  |
| Reed it up                                           |  |
| Parcking problem                                     |  |
| Need of study room for studies                       |  |
| Please clean the classroom                           |  |
| Good                                                 |  |