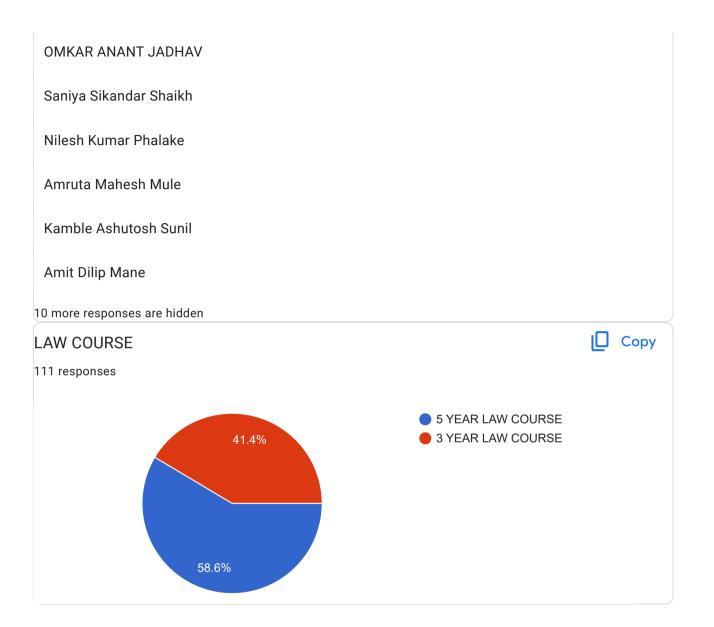

## 22-23\_feedback\_alumni

23 responses

Publish analytics

Omkar Sanjay Mahajan Mayakka Dattu Mahanavar DHANG ARUN RAMCHANDRA Ruksana Rasool Nadaf Prachi Uday Mali Shafina Sherkhan Mulani Vinayak Jaysing Naik Desai Vaishali Ganesh Hamid Abbas Mulla Сору LAW PROGRAM COMPLETED-23 responses LL.B. 5 YEAR PROGRAM LL.B. 3 YEAR PROGRAM 39.1%