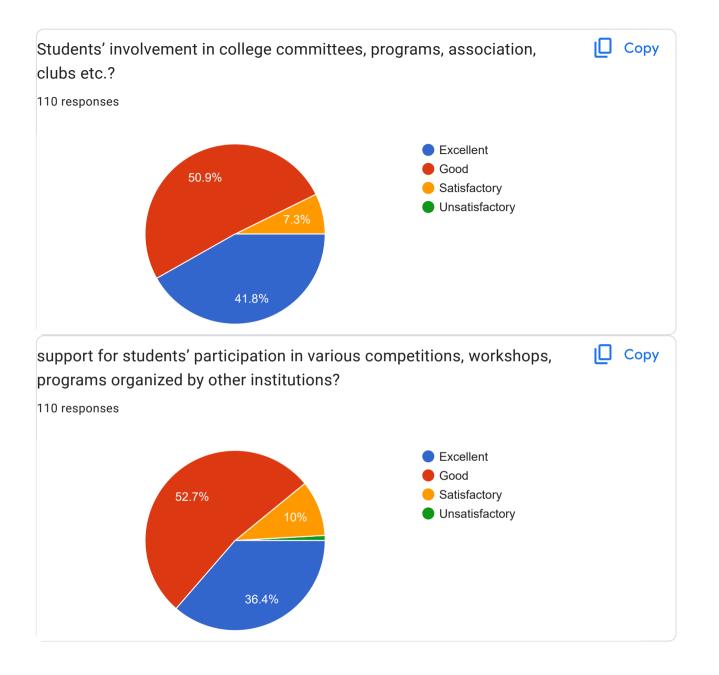

Part 4- Students Support and Progression

| Your suggestions about Students Support and Progression? |  |
|----------------------------------------------------------|--|
| 55 responses                                             |  |
|                                                          |  |
| No                                                       |  |
| Nothing                                                  |  |
| Good                                                     |  |
|                                                          |  |
|                                                          |  |
| Nothing                                                  |  |
| No suggestions                                           |  |
| No any suggestion                                        |  |
| Nice                                                     |  |
| Keep it up                                               |  |
| •                                                        |  |
| Nothing any suggestions                                  |  |
|                                                          |  |
| Good                                                     |  |
| No comments                                              |  |