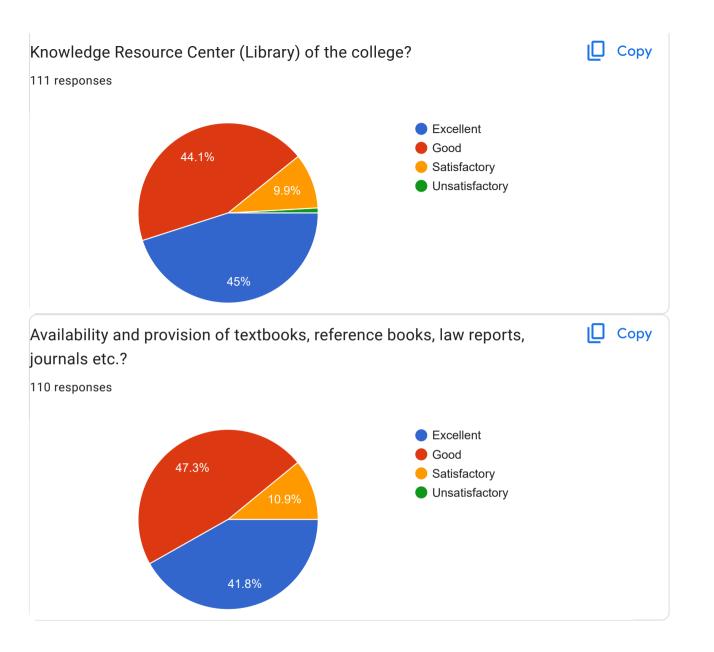

| your suggestion about KRC and Learning Resources?  57 responses |  |
|-----------------------------------------------------------------|--|
| No                                                              |  |
| Nothing                                                         |  |
| No suggestions                                                  |  |
|                                                                 |  |
| Good                                                            |  |
| No                                                              |  |
| Very good                                                       |  |
|                                                                 |  |
| No suggestions                                                  |  |
| Satisfactory                                                    |  |
| Very nice                                                       |  |
| Good                                                            |  |
| Try to not conduct lectures in the library .                    |  |
| No comment                                                      |  |

Good Library

No Suggestion

If possible specialised faculties may be called for boosting up students knowledge.

No any suggestion

Other books like biographies, novels are also added in library

All aspects are given special importance