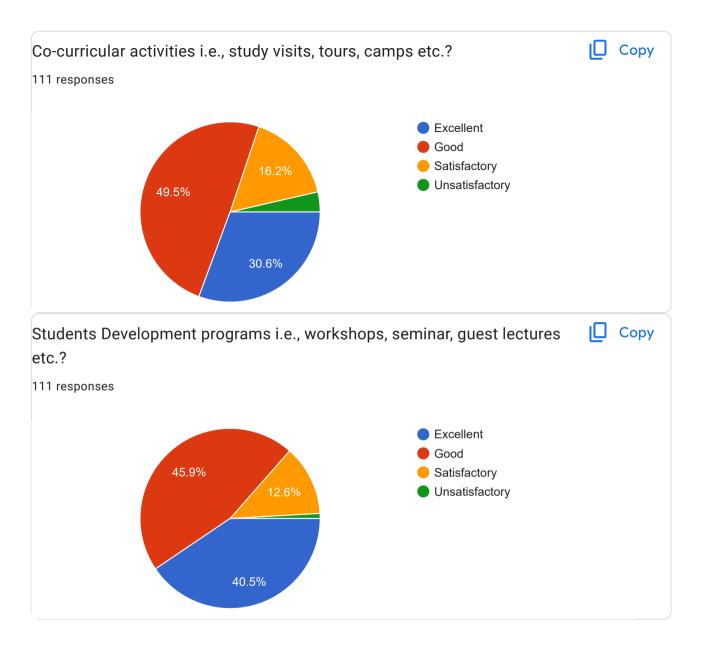

## 22-23\_Feedback\_Student

111 responses

Publish analytics

Part-1- Teaching-Learning and Evaluation

| your suggestion about Teaching-Learning and Evaluation?                                                                                                              |
|----------------------------------------------------------------------------------------------------------------------------------------------------------------------|
| 64 responses                                                                                                                                                         |
| No                                                                                                                                                                   |
| Nothing                                                                                                                                                              |
| No suggestions                                                                                                                                                       |
|                                                                                                                                                                      |
| -                                                                                                                                                                    |
| Nothing                                                                                                                                                              |
| No suggestion                                                                                                                                                        |
| No                                                                                                                                                                   |
| Nice study                                                                                                                                                           |
| No suggession                                                                                                                                                        |
| All teaching staff is good but Use the practical method in teaching                                                                                                  |
| Excellent                                                                                                                                                            |
| कॉलेज चे दररोज वेगवेगळे आहे.याने आम्हाला त्रास होत आहे.दररोज सर्व विषयांचे तास होत नाही.माझी कृपया एक<br>विनंती आहे की कॉलेज चे वेळ सकाळी 8 ते दुपारी 1 पर्यत असावे. |