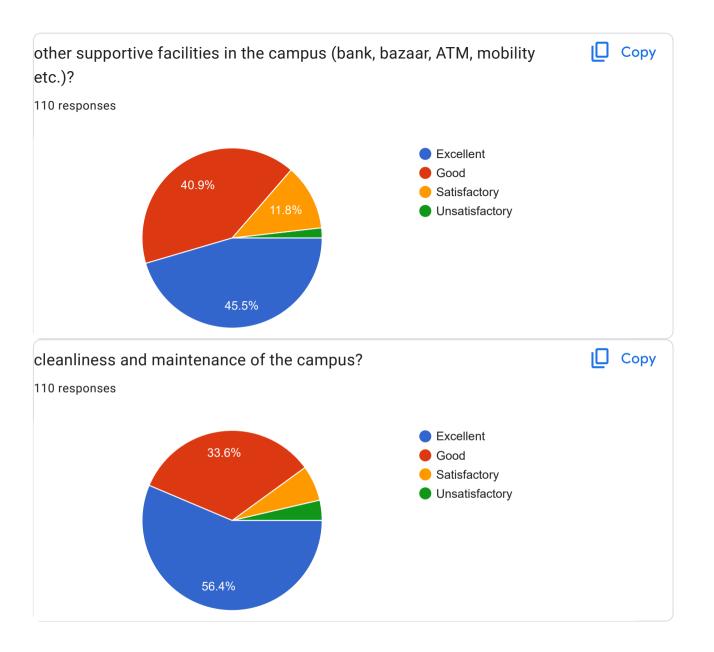

Duty vigilance is observed.

Part 2- Infrastructure and facilities

| your suggestion about Infrastructure and facilities? |  |
|------------------------------------------------------|--|
| 53 responses                                         |  |
|                                                      |  |
| No                                                   |  |
| Nothing                                              |  |
|                                                      |  |
|                                                      |  |
| Very good                                            |  |
| No suggestions                                       |  |
| Very good infrastructure and facilities              |  |
|                                                      |  |
| -                                                    |  |
| Nice facilities                                      |  |
| No suggestion                                        |  |
| Keeo it up                                           |  |
| Reed it up                                           |  |
| Parcking problem                                     |  |
| Need of study room for studies                       |  |
| Please clean the classroom                           |  |
| Good                                                 |  |