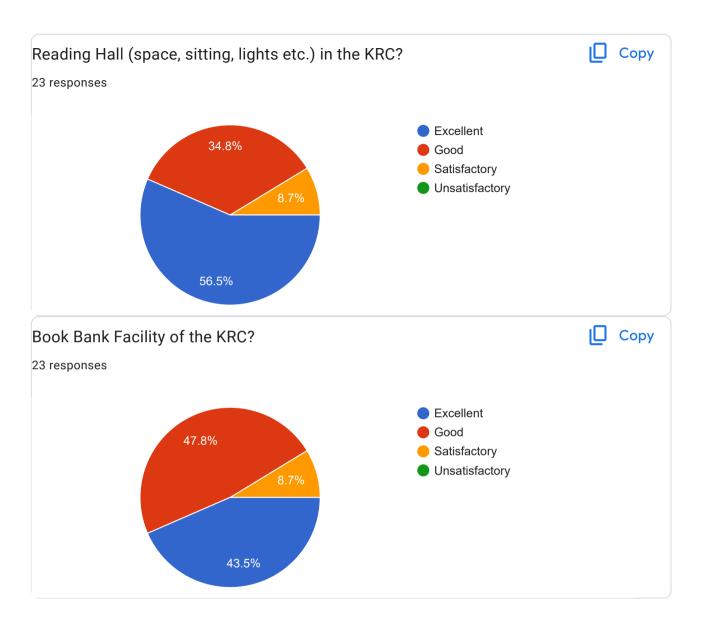

| your suggestion about KRC and Learning Resources?  57 responses |  |
|-----------------------------------------------------------------|--|
| No                                                              |  |
| Nothing                                                         |  |
| No suggestions                                                  |  |
|                                                                 |  |
| Good                                                            |  |
| No                                                              |  |
| Very good                                                       |  |
|                                                                 |  |
| No suggestions                                                  |  |
| Satisfactory                                                    |  |
| Very nice                                                       |  |
| Good                                                            |  |
| Try to not conduct lectures in the library .                    |  |
| No comment                                                      |  |