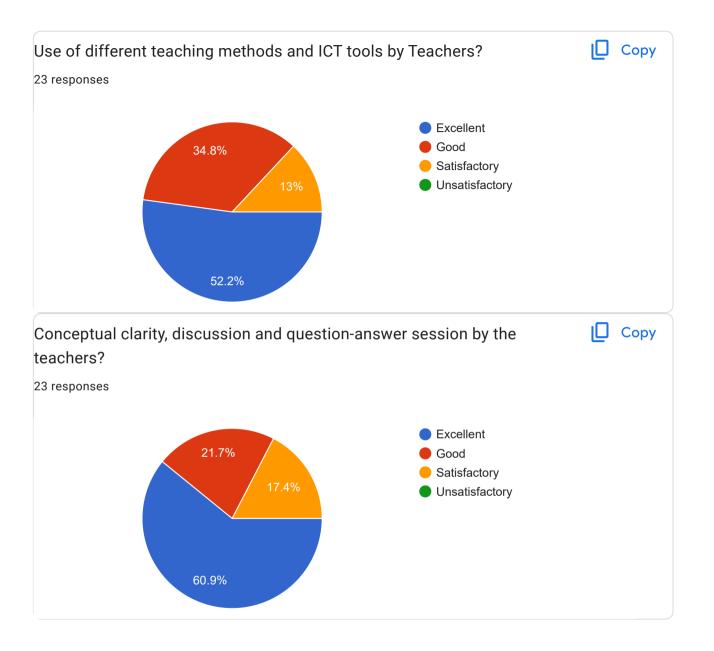

## 22-23\_Feedback\_Student

111 responses

Publish analytics

Part-1- Teaching-Learning and Evaluation

| your suggestion about Teaching-Learning and Evaluation?                                                                                                              |
|----------------------------------------------------------------------------------------------------------------------------------------------------------------------|
| 64 responses                                                                                                                                                         |
| No                                                                                                                                                                   |
| Nothing                                                                                                                                                              |
| No suggestions                                                                                                                                                       |
|                                                                                                                                                                      |
| -                                                                                                                                                                    |
| Nothing                                                                                                                                                              |
| No suggestion                                                                                                                                                        |
| No                                                                                                                                                                   |
| Nice study                                                                                                                                                           |
| No suggession                                                                                                                                                        |
| All teaching staff is good but Use the practical method in teaching                                                                                                  |
| Excellent                                                                                                                                                            |
| कॉलेज चे दररोज वेगवेगळे आहे.याने आम्हाला त्रास होत आहे.दररोज सर्व विषयांचे तास होत नाही.माझी कृपया एक<br>विनंती आहे की कॉलेज चे वेळ सकाळी 8 ते दुपारी 1 पर्यत असावे. |