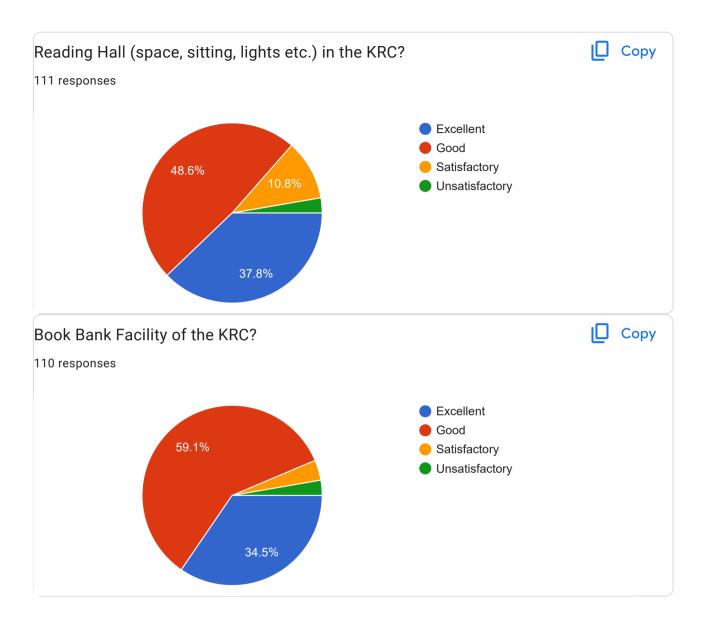

| your suggestion about KRC and Learning Resources?  57 responses |  |
|-----------------------------------------------------------------|--|
| No                                                              |  |
| Nothing                                                         |  |
| No suggestions                                                  |  |
|                                                                 |  |
| Good                                                            |  |
| No                                                              |  |
| Very good                                                       |  |
|                                                                 |  |
| No suggestions                                                  |  |
| Satisfactory                                                    |  |
| Very nice                                                       |  |
| Good                                                            |  |
| Try to not conduct lectures in the library .                    |  |
| No comment                                                      |  |

Good Library

No Suggestion

If possible specialised faculties may be called for boosting up students knowledge.

No any suggestion

Other books like biographies, novels are also added in library

All aspects are given special importance