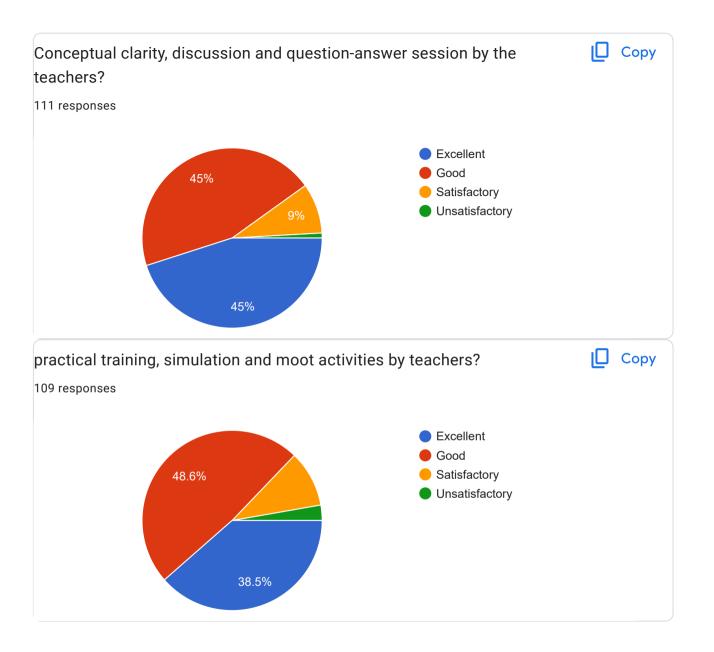

## 22-23\_Feedback\_Student

111 responses

Publish analytics











Part-1- Teaching-Learning and Evaluation





















| your suggestion about Teaching-Learning and Evaluation?                                                                                                              |
|----------------------------------------------------------------------------------------------------------------------------------------------------------------------|
| 64 responses                                                                                                                                                         |
| No                                                                                                                                                                   |
| Nothing