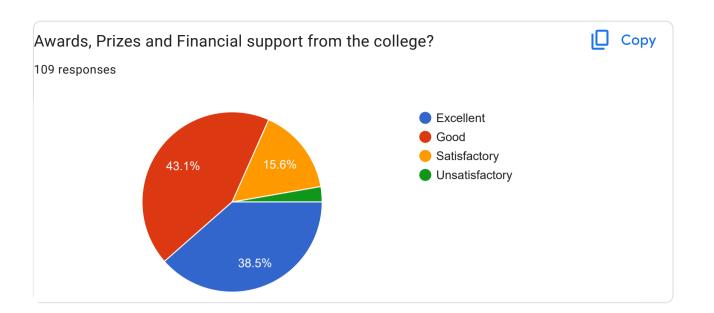

Part 4- Students Support and Progression

| Your suggestions about Students Support and Progression? |  |
|----------------------------------------------------------|--|
| 55 responses                                             |  |
|                                                          |  |
| No                                                       |  |
| Nothing                                                  |  |
| Good                                                     |  |
|                                                          |  |
|                                                          |  |
| Nothing                                                  |  |
| No suggestions                                           |  |
| No any suggestion                                        |  |
| Nice                                                     |  |
| Keep it up                                               |  |
| •                                                        |  |
| Nothing any suggestions                                  |  |
|                                                          |  |
| Good                                                     |  |
| No comments                                              |  |

Good Students support

No Suggestion

If possible provide Study room compared to count of students in college .

Please arrange health camp for students health.

Everything is good

All aspects are given special importance