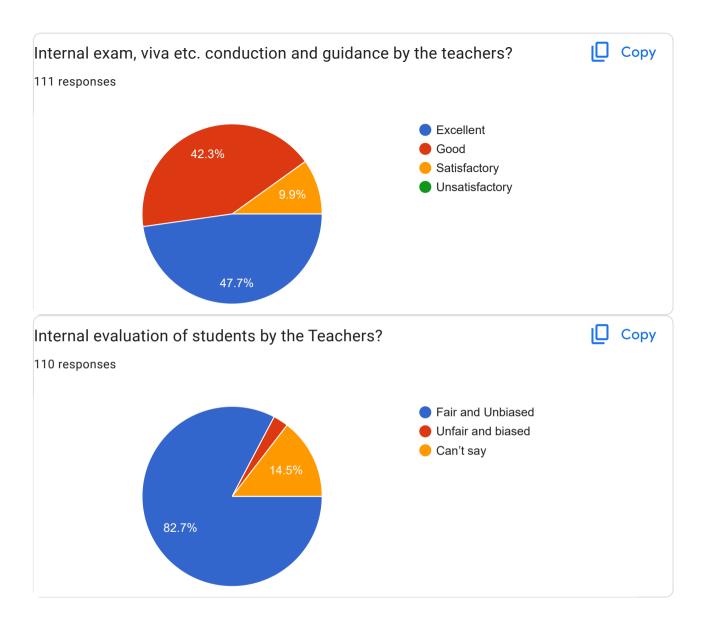

## 22-23\_Feedback\_Student

111 responses

Publish analytics











Part-1- Teaching-Learning and Evaluation





















| your suggestion about Teaching-Learning and Evaluation?                                                                                                              |
|----------------------------------------------------------------------------------------------------------------------------------------------------------------------|
| 64 responses                                                                                                                                                         |
| No                                                                                                                                                                   |
| Nothing