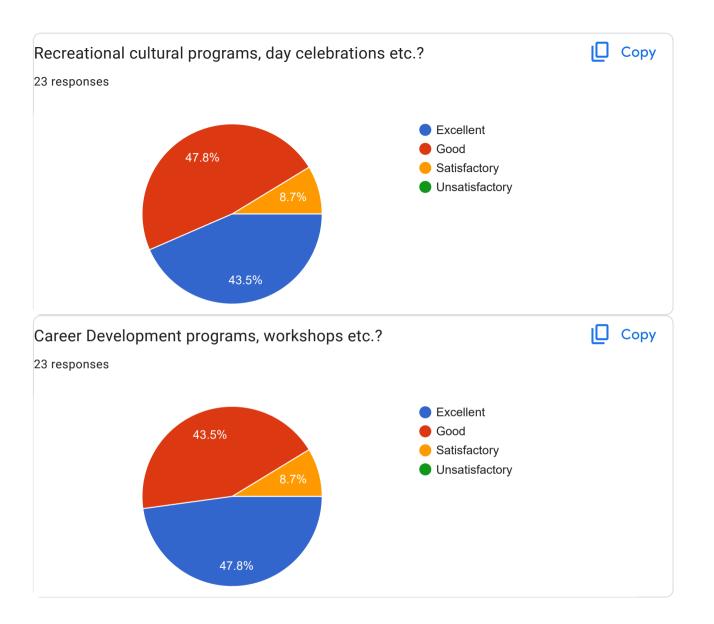

Part 4- Students Support and Progression

| Your suggestions about Students Support and Progression? |  |
|----------------------------------------------------------|--|
| 55 responses                                             |  |
|                                                          |  |
| No                                                       |  |
| Nothing                                                  |  |
| Good                                                     |  |
|                                                          |  |
|                                                          |  |
| Nothing                                                  |  |
| No suggestions                                           |  |
| No any suggestion                                        |  |
| Nice                                                     |  |
| Keep it up                                               |  |
| •                                                        |  |
| Nothing any suggestions                                  |  |
|                                                          |  |
| Good                                                     |  |
| No comments                                              |  |