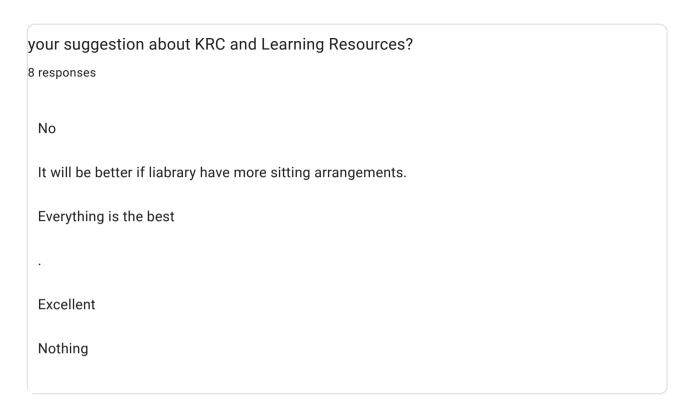

| your suggestion about KRC and Learning Resources?  57 responses |  |
|-----------------------------------------------------------------|--|
| No                                                              |  |
| Nothing                                                         |  |
| No suggestions                                                  |  |
|                                                                 |  |
| Good                                                            |  |
| No                                                              |  |
| Very good                                                       |  |
|                                                                 |  |
| No suggestions                                                  |  |
| Satisfactory                                                    |  |
| Very nice                                                       |  |
| Good                                                            |  |
| Try to not conduct lectures in the library .                    |  |
| No comment                                                      |  |

Good Library

No Suggestion

If possible specialised faculties may be called for boosting up students knowledge.

No any suggestion

Other books like biographies, novels are also added in library

All aspects are given special importance