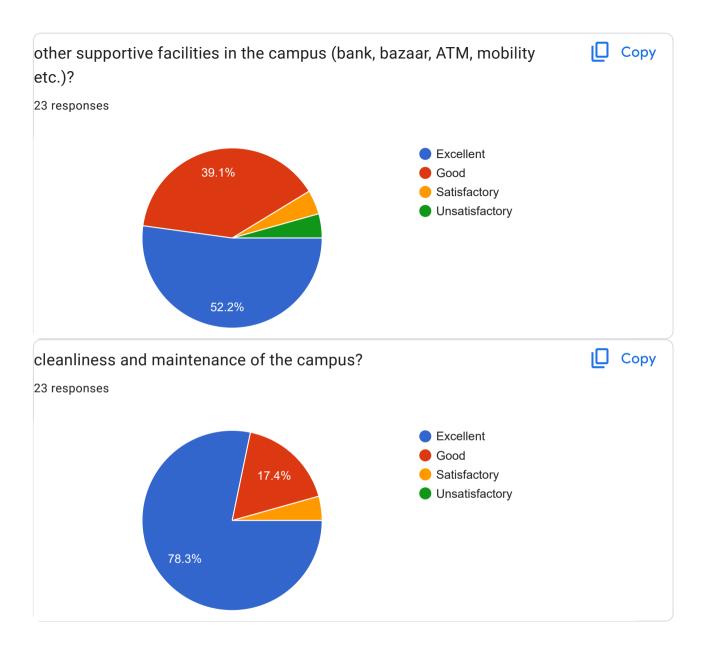

ay also.                                                                                              |
| It's good                                                                                                                     |
| No suggestions because all the teachers are the best and everyone is co-operative. This is the best college I have ever seen. |
|                                                                                                                               |
| Very Disciplined                                                                                                              |
| Very excellent                                                                                                                |

Part 2- Infrastructure and facilities













| our suggestion about Infrastructure and facilities?  O responses                                  |
|---------------------------------------------------------------------------------------------------|
| No                                                                                                |
| It will be better if college have larger auditorium, Gymkhana, parking space and also playground. |
| Good                                                                                              |
| No suggestions because everything is excellent                                                    |
| •                                                                                                 |
| Very Nice