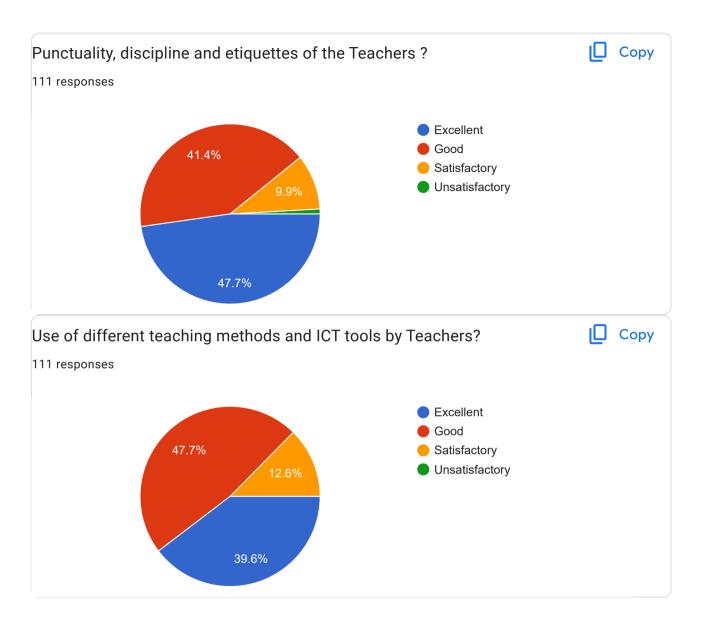

## 22-23\_Feedback\_Student

111 responses

Publish analytics











Part-1- Teaching-Learning and Evaluation





















| your suggestion about Teaching-Learning and Evaluation?                                                                                                              |
|----------------------------------------------------------------------------------------------------------------------------------------------------------------------|
| 64 responses                                                                                                                                                         |
| No                                                                                                                                                                   |
| Nothing