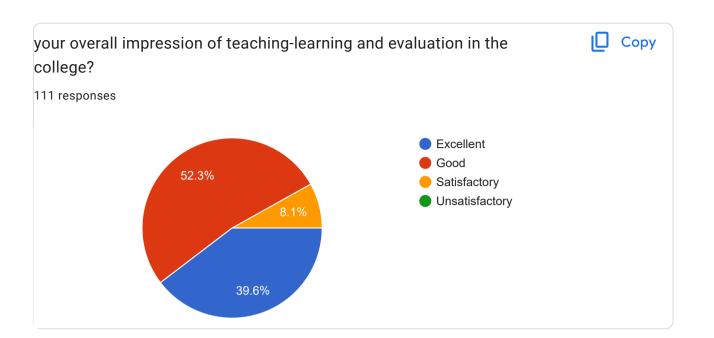

## 22-23\_Feedback\_Student

111 responses

Publish analytics











Part-1- Teaching-Learning and Evaluation





















| your suggestion about Teaching-Learning and Evaluation?                                                                                                              |
|----------------------------------------------------------------------------------------------------------------------------------------------------------------------|
| 64 responses                                                                                                                                                         |
| No                                                                                                                                                                   |
| Nothing