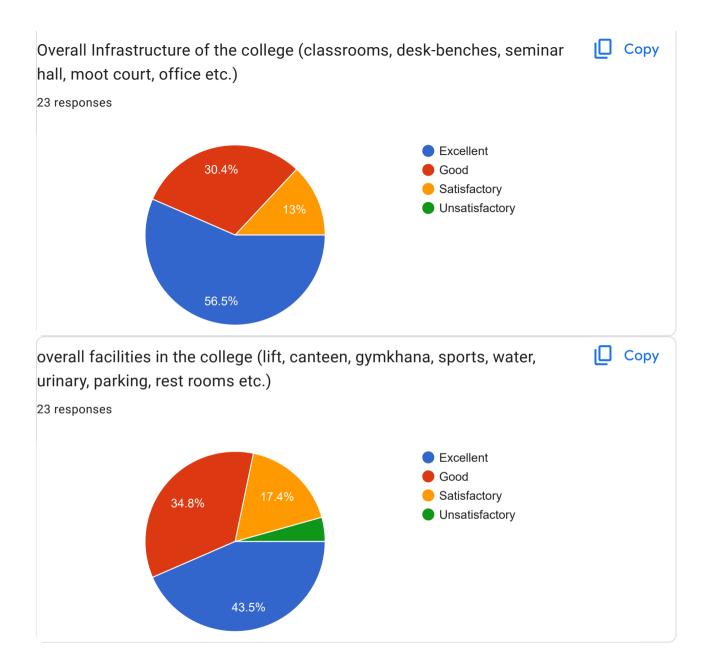

Duty vigilance is observed.

Part 2- Infrastructure and facilities

| your suggestion about Infrastructure and facilities? |  |
|------------------------------------------------------|--|
| 53 responses                                         |  |
|                                                      |  |
| No                                                   |  |
| Nothing                                              |  |
|                                                      |  |
|                                                      |  |
| Very good                                            |  |
| No suggestions                                       |  |
| Very good infrastructure and facilities              |  |
|                                                      |  |
| -                                                    |  |
| Nice facilities                                      |  |
| No suggestion                                        |  |
| Keeo it up                                           |  |
| Reed it up                                           |  |
| Parcking problem                                     |  |
| Need of study room for studies                       |  |
| Please clean the classroom                           |  |
| Good                                                 |  |

Part 2- Infrastructure and facilities

| our suggestion about Infrastructure and facilities?  O responses                                  |
|---------------------------------------------------------------------------------------------------|
| No                                                                                                |
| It will be better if college have larger auditorium, Gymkhana, parking space and also playground. |
| Good                                                                                              |
| No suggestions because everything is excellent                                                    |
| •                                                                                                 |
| Very Nice                                                                                         |
| Nothing                                                                                           |
|                                                                                                   |