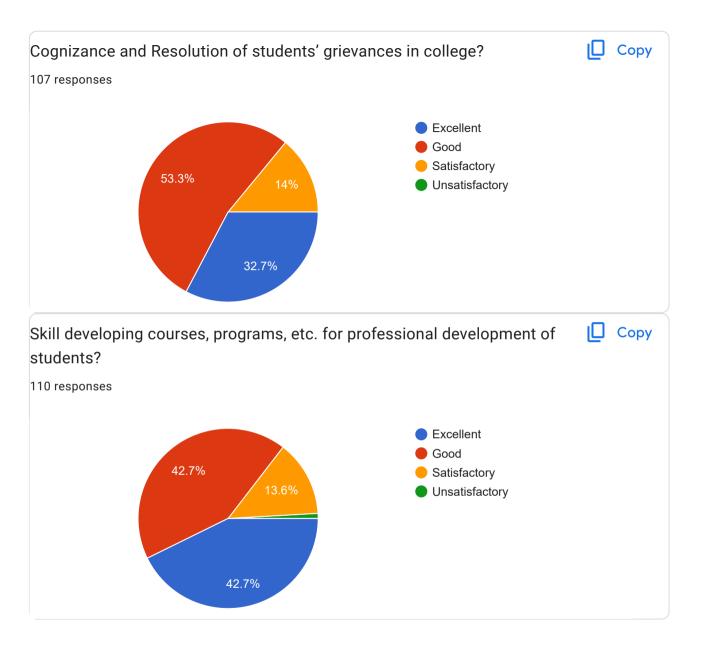

Part 4- Students Support and Progression

| Your suggestions about Students Support and Progression? |  |
|----------------------------------------------------------|--|
| 55 responses                                             |  |
|                                                          |  |
| No                                                       |  |
| Nothing                                                  |  |
| Good                                                     |  |
|                                                          |  |
|                                                          |  |
| Nothing                                                  |  |
| No suggestions                                           |  |
| No any suggestion                                        |  |
| Nice                                                     |  |
| Keep it up                                               |  |
| •                                                        |  |
| Nothing any suggestions                                  |  |
|                                                          |  |
| Good                                                     |  |
| No comments                                              |  |