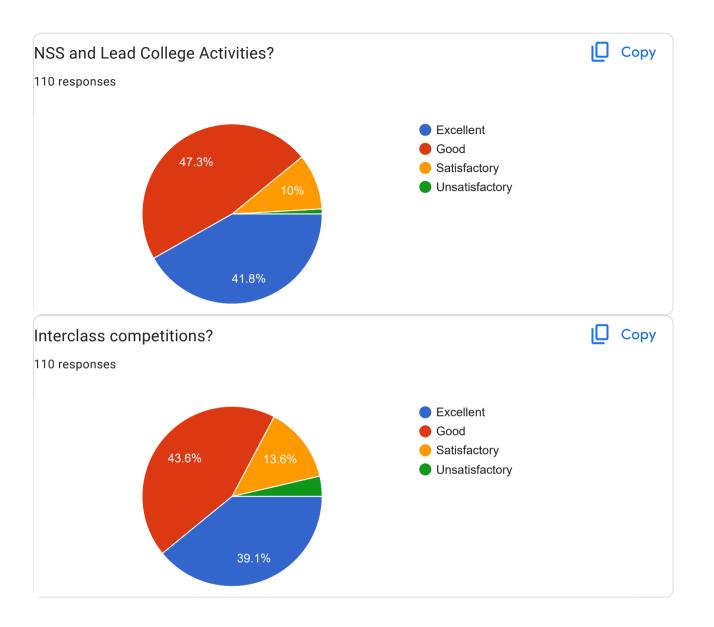

## 22-23\_Feedback\_Student

111 responses

Publish analytics

Part-1- Teaching-Learning and Evaluation

| your suggestion about Teaching-Learning and Evaluation?                                                                                                              |
|----------------------------------------------------------------------------------------------------------------------------------------------------------------------|
| 64 responses                                                                                                                                                         |
| No                                                                                                                                                                   |
| Nothing                                                                                                                                                              |
| No suggestions                                                                                                                                                       |
|                                                                                                                                                                      |
| -                                                                                                                                                                    |
| Nothing                                                                                                                                                              |
| No suggestion                                                                                                                                                        |
| No                                                                                                                                                                   |
| Nice study                                                                                                                                                           |
| No suggession                                                                                                                                                        |
| All teaching staff is good but Use the practical method in teaching                                                                                                  |
| Excellent                                                                                                                                                            |
| कॉलेज चे दररोज वेगवेगळे आहे.याने आम्हाला त्रास होत आहे.दररोज सर्व विषयांचे तास होत नाही.माझी कृपया एक<br>विनंती आहे की कॉलेज चे वेळ सकाळी 8 ते दुपारी 1 पर्यत असावे. |