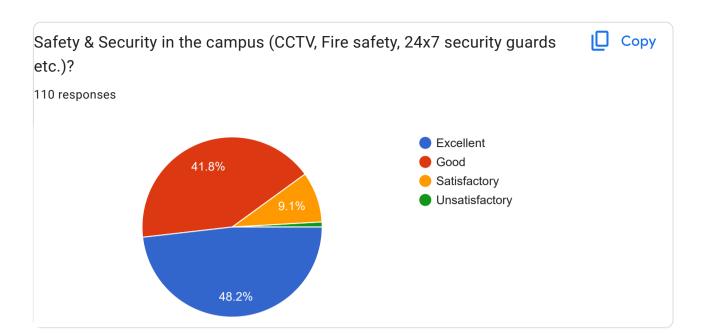

Duty vigilance is observed.

Part 2- Infrastructure and facilities

| your suggestion about Infrastructure and facilities? |  |
|------------------------------------------------------|--|
| 53 responses                                         |  |
|                                                      |  |
| No                                                   |  |
| Nothing                                              |  |
|                                                      |  |
|                                                      |  |
| Very good                                            |  |
| No suggestions                                       |  |
| Very good infrastructure and facilities              |  |
|                                                      |  |
| -                                                    |  |
| Nice facilities                                      |  |
| No suggestion                                        |  |
| Keeo it up                                           |  |
| Reed it up                                           |  |
| Parcking problem                                     |  |
| Need of study room for studies                       |  |
| Please clean the classroom                           |  |
| Good                                                 |  |