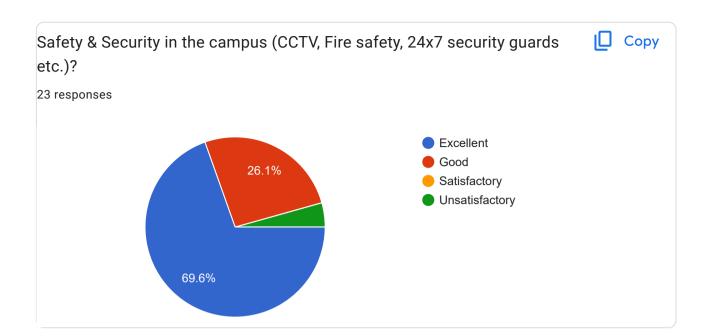

lso.                                                                                              |
| It's good                                                                                                                     |
| No suggestions because all the teachers are the best and everyone is co-operative. This is the best college I have ever seen. |
|                                                                                                                               |
| Very Disciplined                                                                                                              |
| Very excellent                                                                                                                |

Part 2- Infrastructure and facilities













| our suggestion about Infrastructure and facilities?  O responses                                  |
|---------------------------------------------------------------------------------------------------|
| No                                                                                                |
| It will be better if college have larger auditorium, Gymkhana, parking space and also playground. |
| Good                                                                                              |
| No suggestions because everything is excellent                                                    |
| •                                                                                                 |
| Very Nice