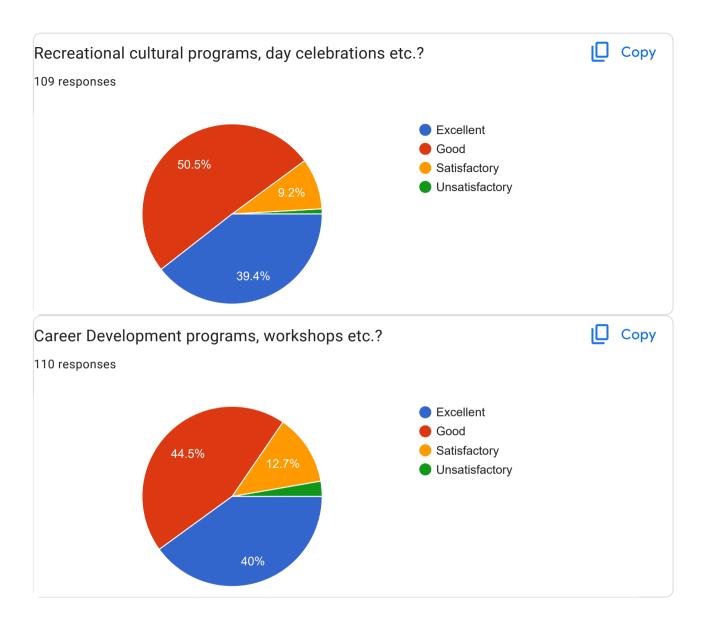

Part 4- Students Support and Progression

| Your suggestions about Students Support and Progression? |  |
|----------------------------------------------------------|--|
| 55 responses                                             |  |
|                                                          |  |
| No                                                       |  |
| Nothing                                                  |  |
| Good                                                     |  |
|                                                          |  |
|                                                          |  |
| Nothing                                                  |  |
| No suggestions                                           |  |
| No any suggestion                                        |  |
| Nice                                                     |  |
| Keep it up                                               |  |
| •                                                        |  |
| Nothing any suggestions                                  |  |
|                                                          |  |
| Good                                                     |  |
| No comments                                              |  |

Good Students support

No Suggestion

If possible provide Study room compared to count of students in college .

Please arrange health camp for students health.

Everything is good

All aspects are given special importance