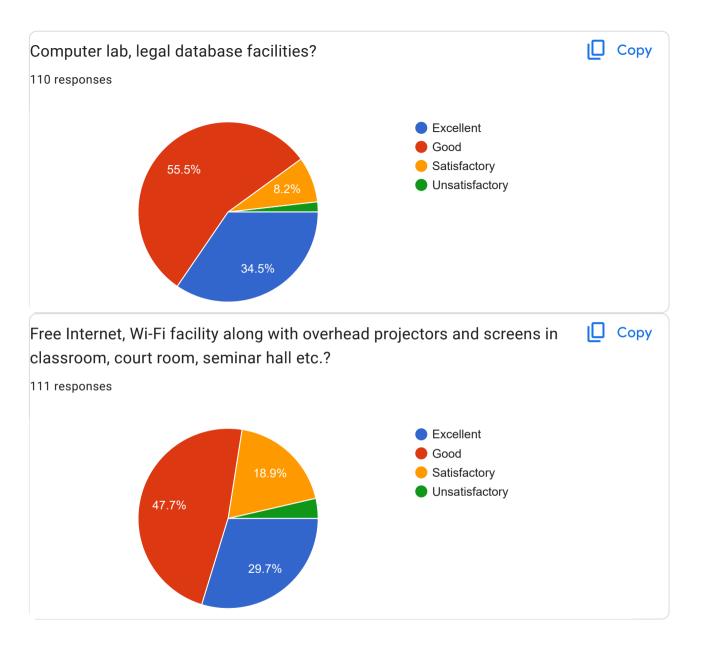

Duty vigilance is observed.

Part 2- Infrastructure and facilities

| your suggestion about Infrastructure and facilities? |  |
|------------------------------------------------------|--|
| 53 responses                                         |  |
|                                                      |  |
| No                                                   |  |
| Nothing                                              |  |
|                                                      |  |
|                                                      |  |
| Very good                                            |  |
| No suggestions                                       |  |
| Very good infrastructure and facilities              |  |
|                                                      |  |
| -                                                    |  |
| Nice facilities                                      |  |
| No suggestion                                        |  |
| Keeo it up                                           |  |
| Reed it up                                           |  |
| Parcking problem                                     |  |
| Need of study room for studies                       |  |
| Please clean the classroom                           |  |
| Good                                                 |  |